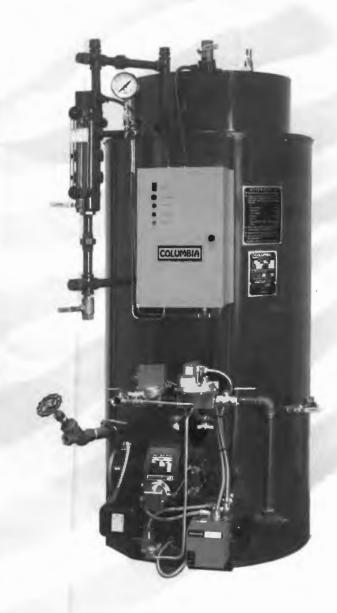

# **CT SERIES**

- Vertical, Tubeless, 3 Pass Design
- 150 PSI Steam Boiler
   (15 and 250 psi also available)
- 6 to 50 BHP
- 201 to 1680 MBTU/hr.
- Extra Large Steam Capacity
- Submerged Water Cooled Furnace (First in the Industry)
- High Efficiency Package Available
- Low Emission/NOx Burners Available