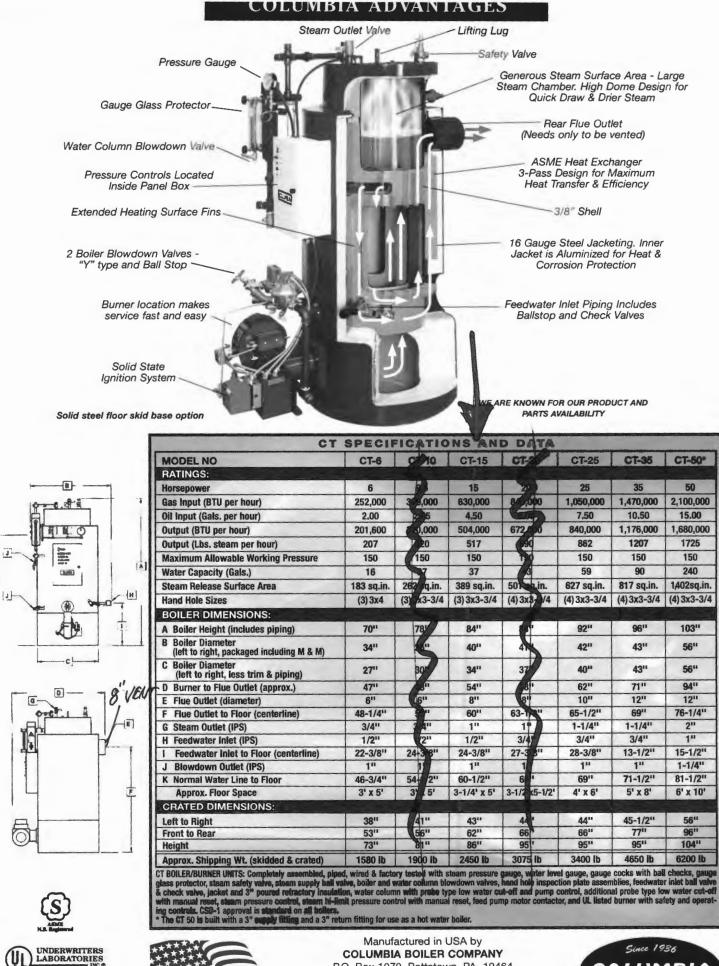

# **CT SERIES**

- Vertical, Tubeless, 3 Pass Design
- 150 PSI Steam Boiler
   (15 and 250 psi also available)
- 6 to 50 BHP
- 201 to 1680 MBTU/hr.
- Extra Large Steam Capacity
- Submerged Water Cooled Furnace (First in the Industry)
- High Efficiency Package Available
- Low Emission/NOx Burners Available