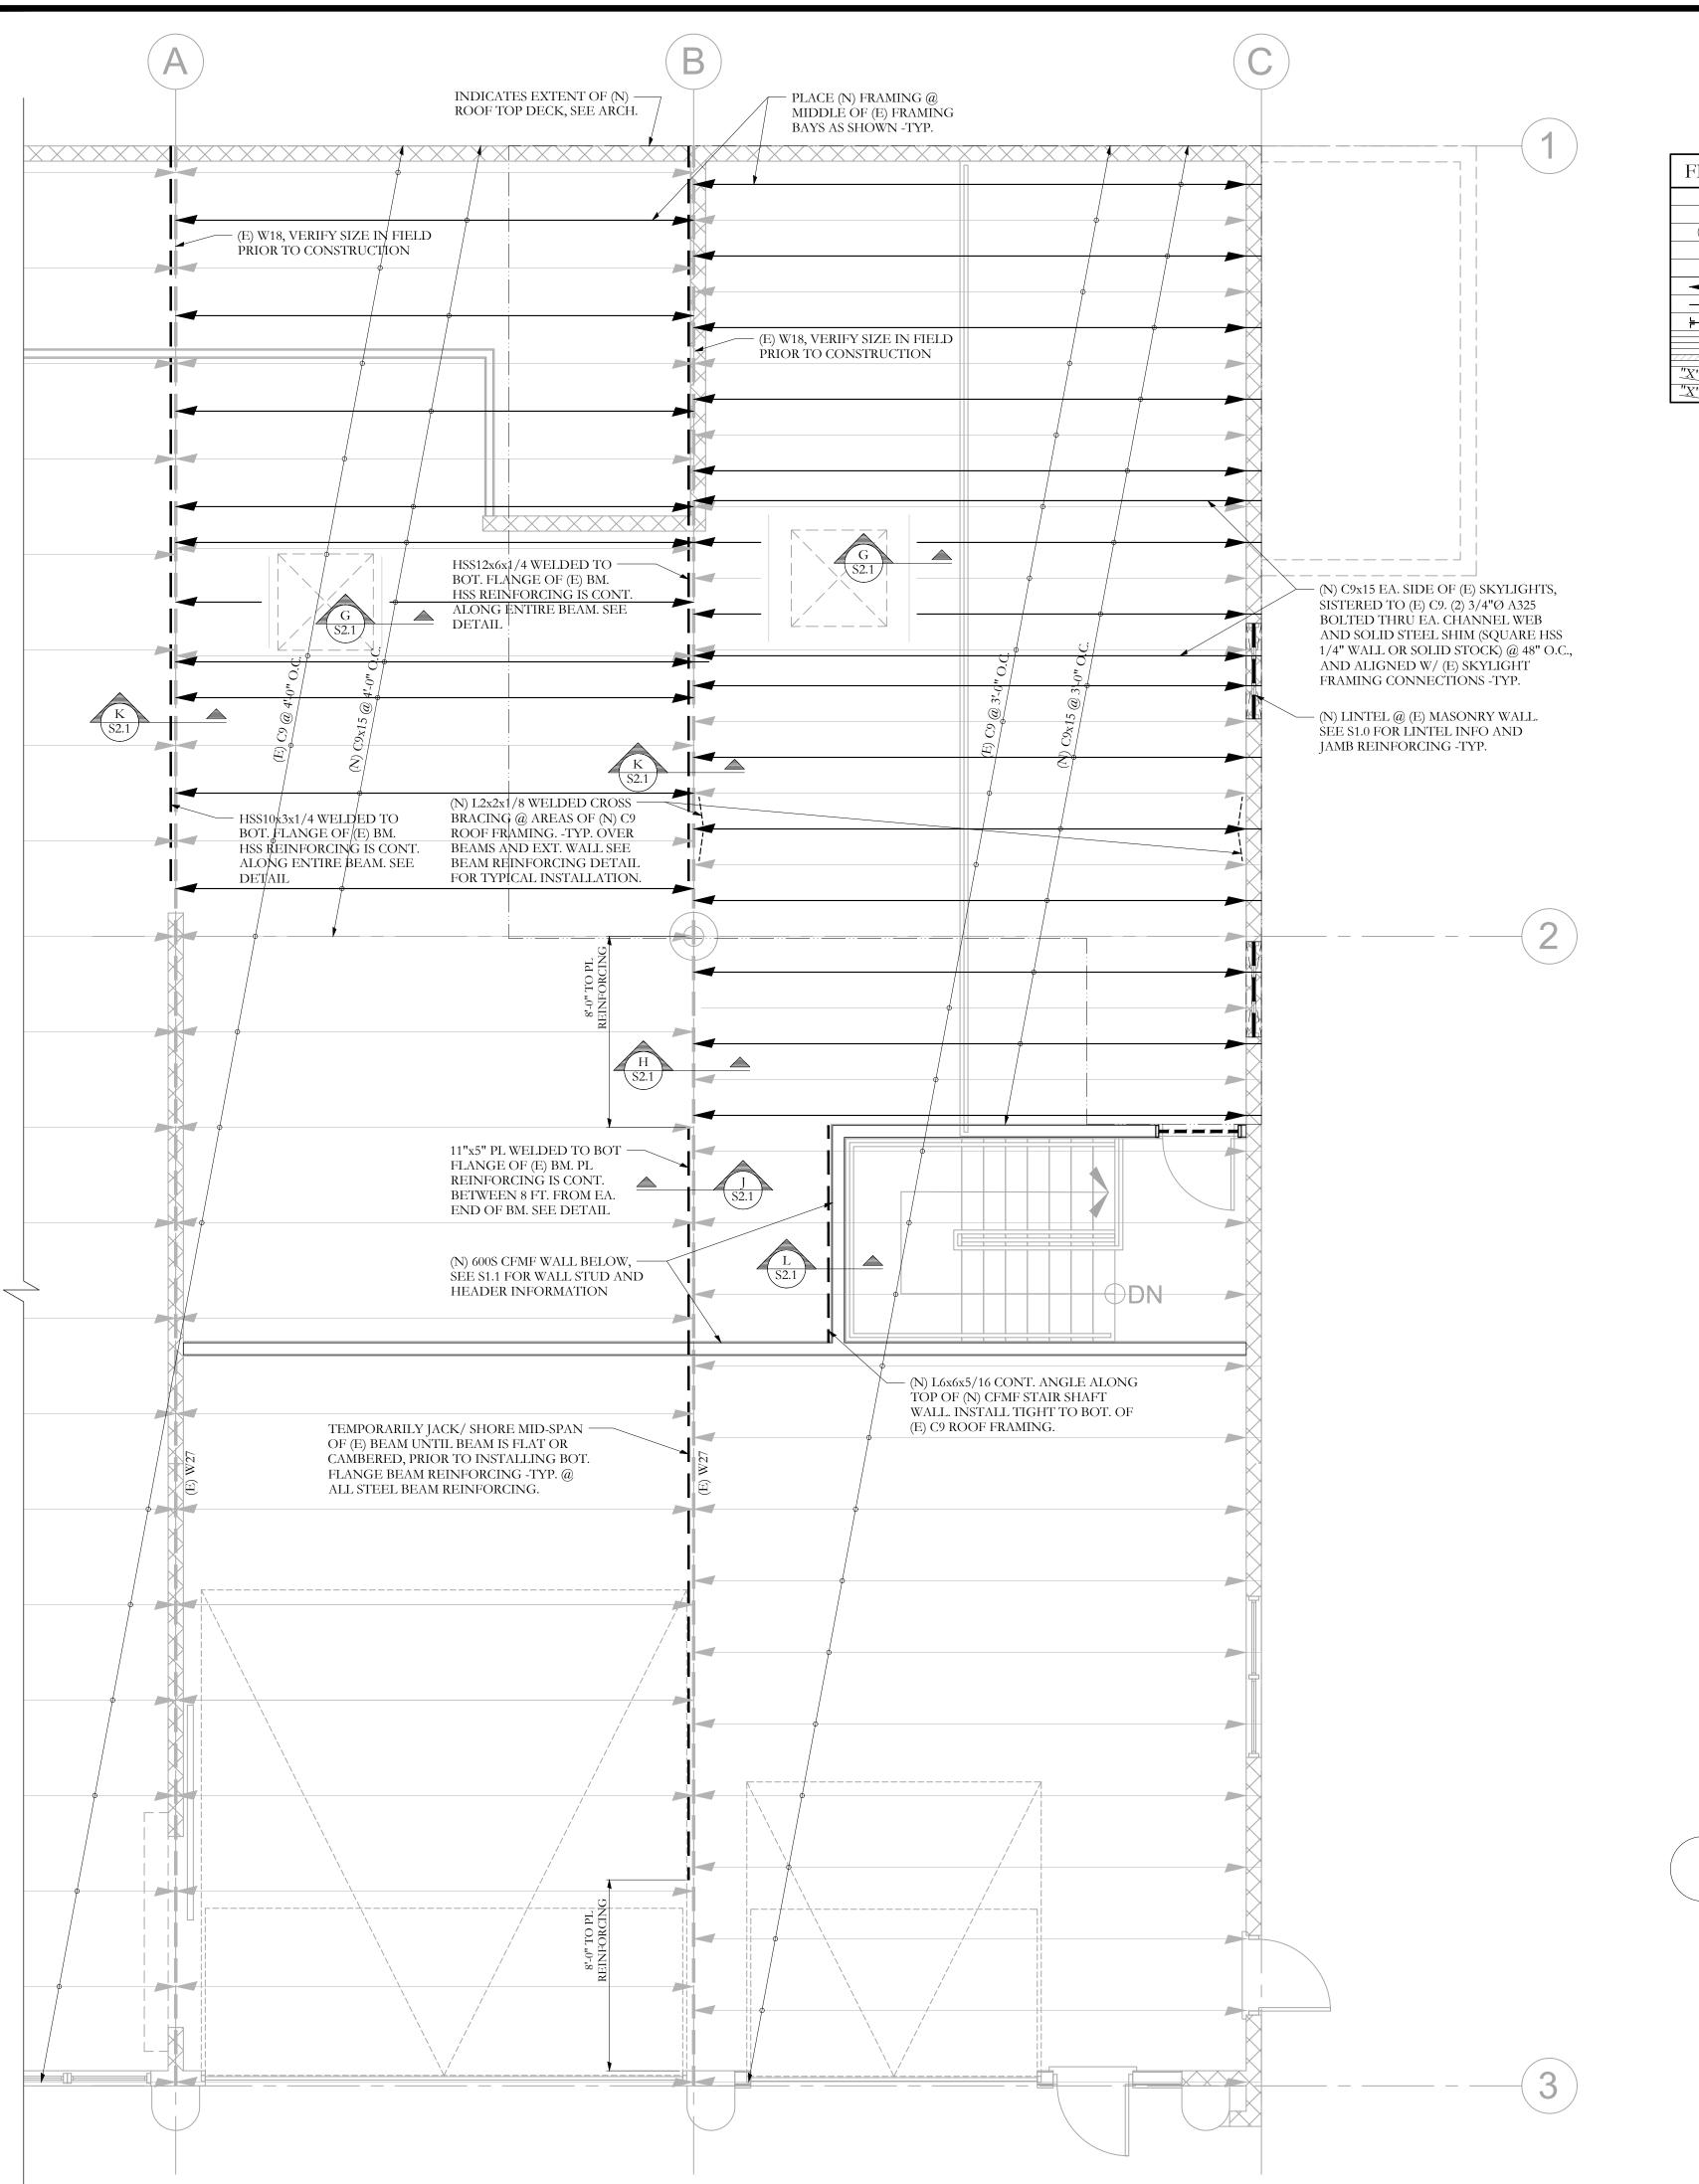

| FRAMING PLAN SYMBOLS KEY                |                                            |
|-----------------------------------------|--------------------------------------------|
|                                         | CFMF POST                                  |
| 0                                       | STEEL COLUMN                               |
| $\bigcirc$ X                            | NUMBER OF CFMF STUDS IN POST BELOW         |
| A                                       | COLUMN ABOVE THIS LEVEL                    |
| С                                       | COLUMN CONTINUOUS THROUGH THIS LEVEL       |
| <b>—</b>                                | JOIST BEARING                              |
|                                         | CONTINUOUS JOIST WITH INTERMEDIATE BEARING |
| 늗                                       | FLUSH FRAMED JOIST BEARING WITH HANGER     |
|                                         | BEARING WALL BELOW                         |
| /////////////////////////////////////// | SHEAR WALL                                 |
| <u>"X"T</u>                             | NUMBER OF TRIM STUDS UNDER HEADER          |
| <u>"X"K</u>                             | NUMBER OF KING STUDS ADJACENT TO HEADER    |

LEGEND DROPPED BEAM — — — — FLUSH BEAM

LAYOUT FLOOR FRAMING TO AVOID CONFLICTS WITH PLUMBING.

ROOF FRAMING PLAN

1. SEE SHEET S1.0 FOR GENERAL STRUCTURAL NOTES 2. USE MIN. #10 SCREWS AT ALL CFMF CONNECTIONS -TYP. UNO

3. TEMPORARY SHORING OF ALL WORK BY CONTRACTOR -TYP.

SCALE 1/4"=1'-0"

FOR PERMIT

77 Oak Street Portland, ME, 04101 p. 207-774-4614 f. 866-793-7835 www.structuralinteg.com BUILD WITH CONFIDENCE

© 2017 RYAN SENATORE ARCHITECTURE