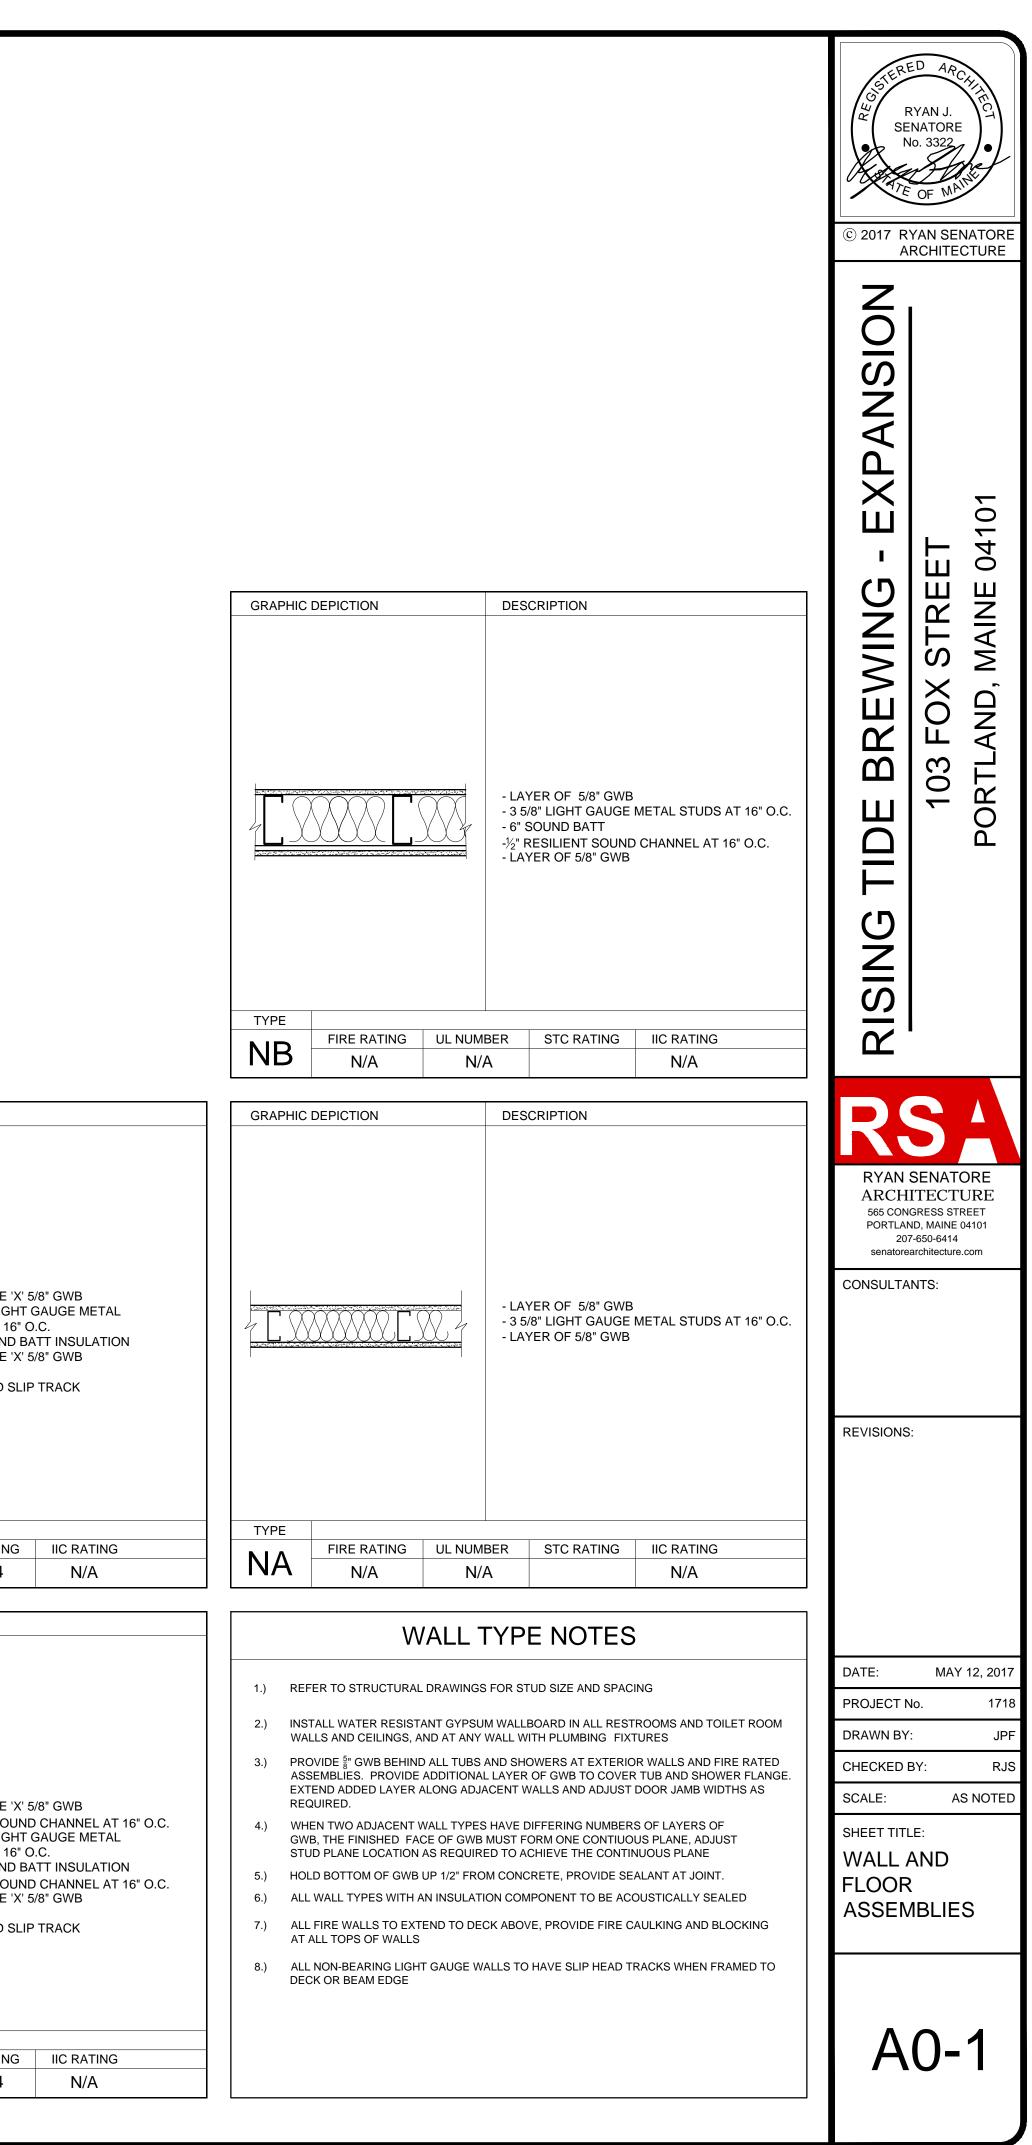

|            |  |
| FIRE RATING UL NUN | 1BER | STC RATING                                                                                                                                                                                                                                                                          | IIC RATING |  |
| <b>F 1</b> N/A V4  | 50   | -                                                                                                                                                                                                                                                                                   | N/A        |  |