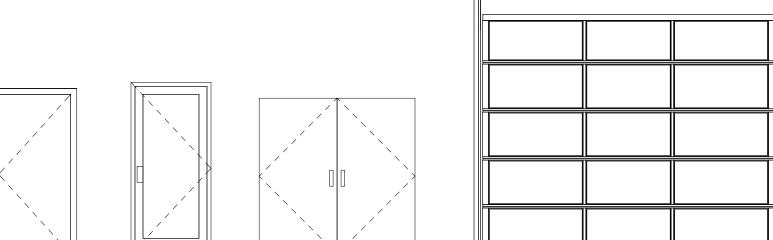

ONCRETE FLOOR: NO FINISHING TILE: FLOOR AND WALL TILE TBD

|      |       |             |             | DOOR S | CHEDULI | E        |                   |
|------|-------|-------------|-------------|--------|---------|----------|-------------------|
| #    | TYPE  | WIDTH       | HEIGHT      | FRAME  | PANEL   | HARDWARE | COMMENTS          |
| 100  | С     | 6' - 5 1/2" | 6' - 8 1/4" | Alum   | Alum    | 1        | NEW HARDWARE ONLY |
| 101  | Α     | 3' - 0"     | 6' - 8"     | Steel  | WD      | 2        |                   |
| 102  | Α     | 3' - 0"     | 6' - 8"     | Steel  | WD      | 2        |                   |
| 103  | Α     | 3' - 0"     | 6' - 8"     | Steel  | WD      | 4        |                   |
| 103A | Α     | 3' - 0"     | 6' - 8"     | Steel  | WD      | 4        |                   |
| 105  | В     | 3' - 0"     | 7' - 0"     | Alum   | Alum    | 5        |                   |
| 105A | 38    | 2' - 6"     | 6' - 8"     | Steel  | WD      | 4        |                   |
| 105B | Α     | 3' - 0"     | 6' - 8"     |        |         |          |                   |
| 1065 | De ee | -12' - 0"   | 10' - 0"    | Steel  | Steel   | 3        |                   |

B | ALUMINUM C | EXISTING NARROW STILE ALUMINUM DOOR. EXTERIOR WIDE STILE DOOR

PANEL INTERIOR CONTRACTOR TO **VERIFY SIZING &** HARDWARE CAPACITY IN

WEATHER STRIPPING

D | EXTERIOR OVERHEAD DOOR. PROVIDE LOW-E, TEMPERED, LOW SHGC GLASS AND HIGH-LIFT