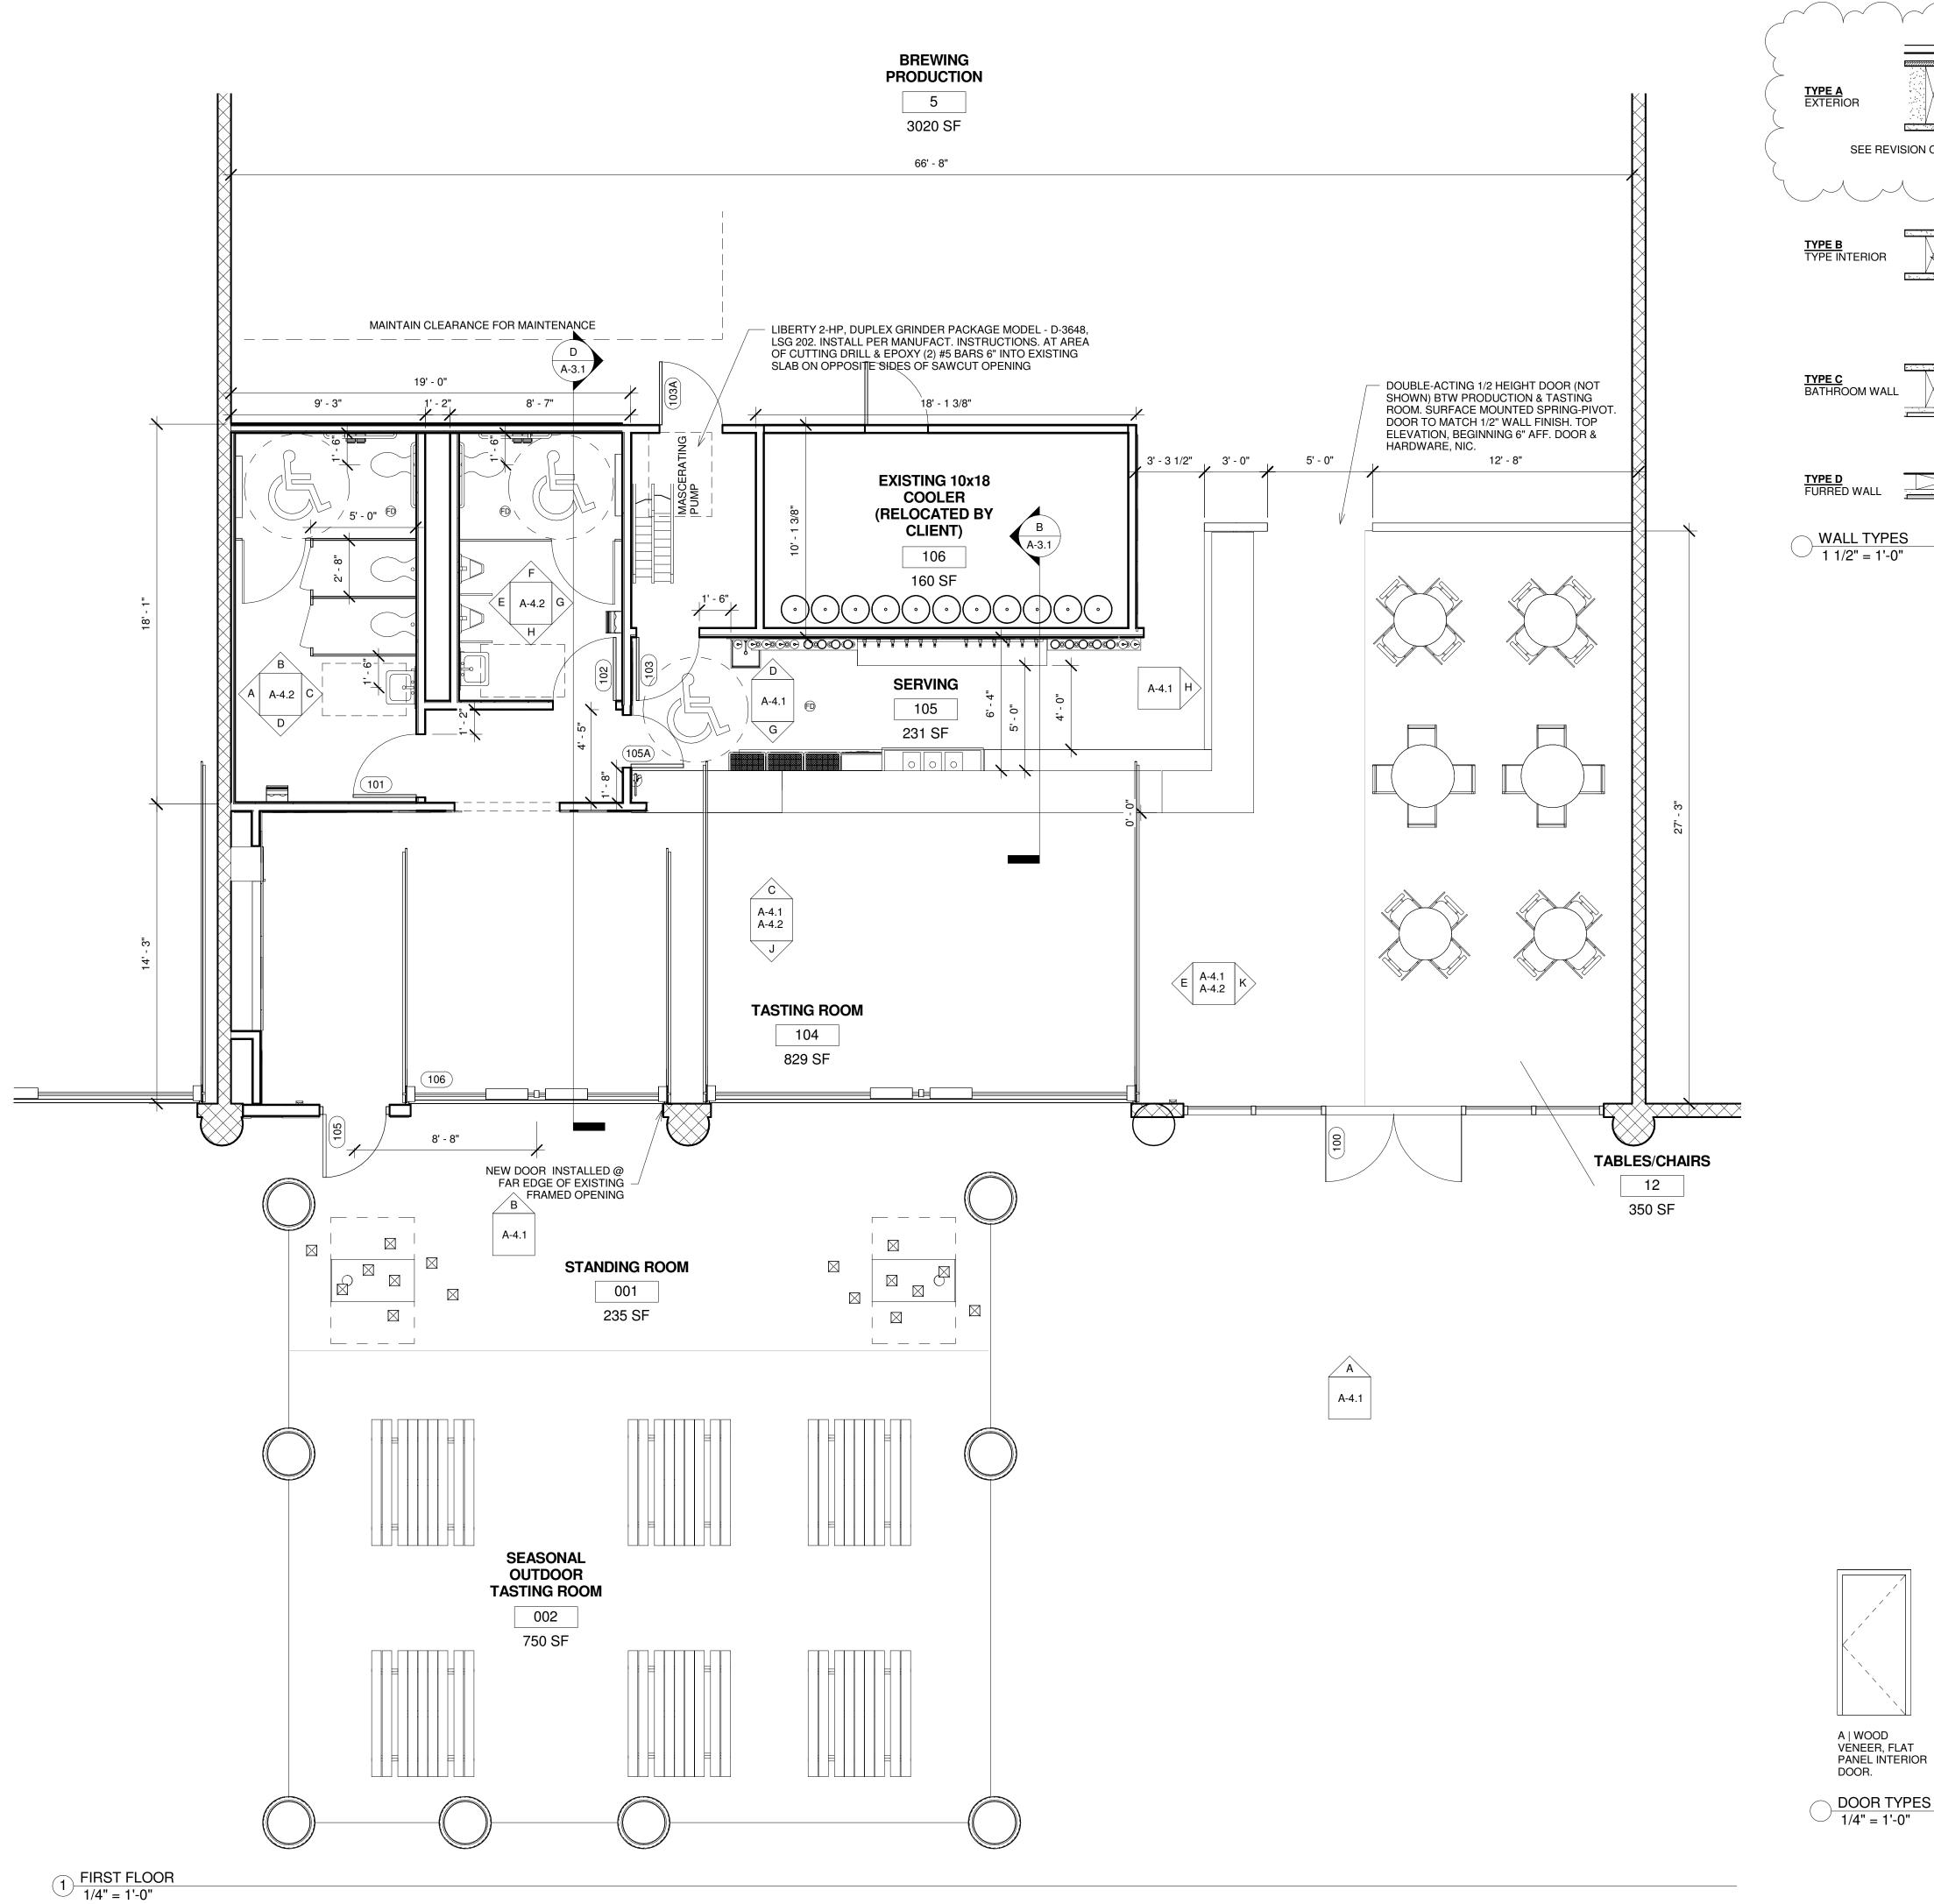

|     | ROOM FINISH SCHEDULE |        |      |      |         |                         |  |  |
|-----|----------------------|--------|------|------|---------|-------------------------|--|--|
|     |                      | FINISH |      |      |         |                         |  |  |
| #   | NAME                 | FLOOR  | BASE | WALL | CEILING | Comments                |  |  |
| 104 | TASTING<br>ROOM      | CONC.  | AZEK | Р    | N/A     | SEE ELEVATIONS/SECTIONS |  |  |
| 101 | WOMENS               | TILE   | TILE | Р    | GWB     | TILE PATTERN PLAN TBD   |  |  |
| 102 | MENS                 | TILE   | TILE | Р    | GWB     | TILE PATTERN PLAN TBD   |  |  |
| 103 | STOR.                | CONC.  | AZEK | Р    | GWB     |                         |  |  |

ONCRETE FLOOR: NO FINISHING TILE: FLOOR AND WALL TILE TBD

|      |       |             |             | DOOR S | CHEDULI | E        |                   |
|------|-------|-------------|-------------|--------|---------|----------|-------------------|
| #    | TYPE  | WIDTH       | HEIGHT      | FRAME  | PANEL   | HARDWARE | COMMENTS          |
| 100  | С     | 6' - 5 1/2" | 6' - 8 1/4" | Alum   | Alum    | 1        | NEW HARDWARE ONLY |
| 101  | Α     | 3' - 0"     | 6' - 8"     | Steel  | WD      | 2        |                   |
| 102  | Α     | 3' - 0"     | 6' - 8"     | Steel  | WD      | 2        |                   |
| 103  | Α     | 3' - 0"     | 6' - 8"     | Steel  | WD      | 4        |                   |
| 103A | Α     | 3' - 0"     | 6' - 8"     | Steel  | WD      | 4        |                   |
| 105  | В     | 3' - 0"     | 7' - 0"     | Alum   | Alum    | 5        |                   |
| 105A | 38    | 2' - 6"     | 6' - 8"     | Steel  | WD      | 4        |                   |
| 105B | Α     | 3' - 0"     | 6' - 8"     |        |         |          |                   |
| 1065 | De ee | -12' - 0"   | 10' - 0"    | Steel  | Steel   | 3        |                   |

HARDWARE SETS 2'-0" 10'-0" Steel Steel 3 NOTE: ALL HARDWARE SETS SHALL BE COMMERCIAL-GRADE II, ADA-COMPLIANT, SATIN CHROME FINISH. EXTERIOR DOORS SHALL BE INSTALLED WITH FIRE EXIT HARDWARE, CONFORMING TO UL10C AND UL 305. MAXIMUM LATCHFORCE SHALL NOT EXCEED 15 POUNDS. PROVIDE WEATHER STRIPPING ON NEW EXTERIOR DOORS. 1 | ADA-PUSH PLATES (INTERIOR & EXTERIOR) WITH LOW-ENERGY DOOR OPERATOR, SURFACE-MOUNT

VERTICAL ROD FIRE EXIT DEVICE (EXISTING DOOR RETROFIT). FIRE EXIT HARDWARE. TOP LATCH BOLT, CLOSER, MECHANICAL DOGGING 2 | PULL/PUSH PLATE, KICKPLATE, DOOR STOP, SILENCER

3 | UL 325 COMPLIANT COMMERCIAL DOOR OPERATOR, GALVANIZED STEEL HIGH-LIFT TRACKS, INTERIOR 4 | DUMMY LEVER, KICKPLATE (BOTH SIDES), DOOR STOP, SILENCER 5 | NARROW RIM DEVICE, CLOSER, LATCH BOLT, MECHANICAL DOGGING, ALUMINUM SADDLE THRESHOLD,

B | ALUMINUM C | EXISTING NARROW STILE ALUMINUM DOOR. EXTERIOR WIDE STILE DOOR

PANEL INTERIOR CONTRACTOR TO **VERIFY SIZING &** HARDWARE CAPACITY IN

WEATHER STRIPPING

D | EXTERIOR OVERHEAD DOOR. PROVIDE LOW-E, TEMPERED, LOW SHGC GLASS AND HIGH-LIFT

## FIRST FLOOR PLAN & SCHEDULES

| Project number | 15-24    |
|----------------|----------|
| Date           | 08.27.15 |
| Drawn by       | TJR      |
| Checked by     | TJR      |

Scale

As indicated