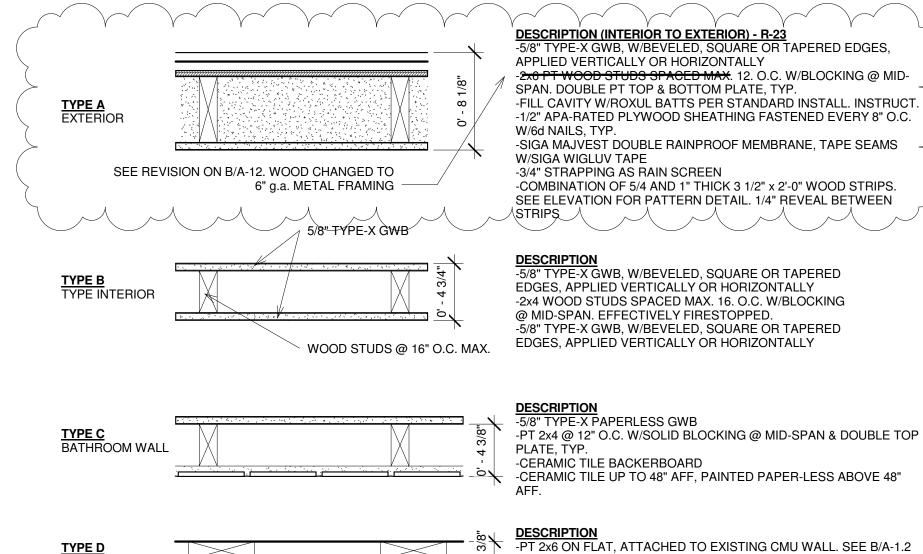

N FOR FASTENER DESCRIPTION

-CERAMIC TILE BACKERBOARD

-CERAMIC TILE UP TO 48" AFF, PAINTED PAPER-LESS ABOVE 48"

PAINT: PROVIDE LOW/NO-VOC WASHABLE, LATEX PAINT, UNO. COLOR(S) PER CLIENT. NOTE ALL SURFACES SPECIFIED TO BE PAINTED SHALL BE DRY, CLEANED AND FREE OF ALL DIRT, GRIT, GREASE, MOLD, MILDEW, FOREIGN SUBSTANCES, AND ALL LOOSE, PEELING, BLISTERING, CHAULKING OR SCALING PAINT. NO EXTERIOR PAINTING SHALL BE DONE OF THE TEMPERATURE IS BELOW 50 DEGREES F, OR IMMEDIATELY FOLLOWING RAIN, FROST. ALL CONDENSATION MUST BE DRIED. CONTRACTOR TO PROTECT FLOORS, AND FINISH SURFACES DURING PAINTING. BASE TRIM: PROVIDE 5 1/2" AZEK TRIM

ONCRETE FLOOR: NO FINISHING TILE: FLOOR AND WALL TILE TBD

|      |       |             |             | DOOR S | CHEDULI | E        |                   |
|------|-------|-------------|-------------|--------|---------|----------|-------------------|
| #    | TYPE  | WIDTH       | HEIGHT      | FRAME  | PANEL   | HARDWARE | COMMENTS          |
| 100  | С     | 6' - 5 1/2" | 6' - 8 1/4" | Alum   | Alum    | 1        | NEW HARDWARE ONLY |
| 101  | Α     | 3' - 0"     | 6' - 8"     | Steel  | WD      | 2        |                   |
| 102  | Α     | 3' - 0"     | 6' - 8"     | Steel  | WD      | 2        |                   |
| 103  | Α     | 3' - 0"     | 6' - 8"     | Steel  | WD      | 4        |                   |
| 103A | Α     | 3' - 0"     | 6' - 8"     | Steel  | WD      | 4        |                   |
| 105  | В     | 3' - 0"     | 7' - 0"     | Alum   | Alum    | 5        |                   |
| 105A | 38    | 2' - 6"     | 6' - 8"     | Steel  | WD      | 4        |                   |
| 105B | Α     | 3' - 0"     | 6' - 8"     |        |         |          |                   |
| 1065 | De ee | -12' - 0"   | 10' - 0"    | Steel  | Steel   | 3        |                   |