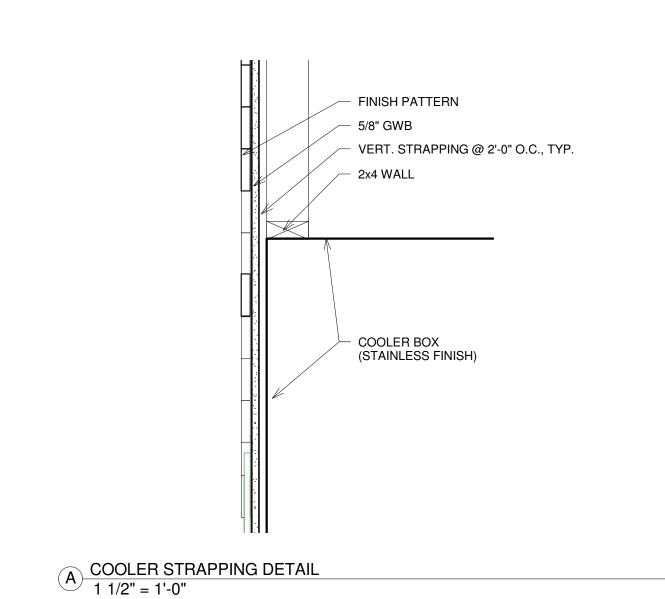

TRACIE J.

AND

PORTL

103 FOX

DEXTROUS
CREATIVE

PORTLAND, ME 04102
TRACIE REED, ARCHITECT
NCARB, AIA, LEED AP BD+C
traciereed@dextrouscreative.com
207.409.0459 (cell)

STRUCTURAL ENGINEER
AL HODSON
RESURGENCE ENGINEERING
61 INDIA STREET, SUITE 7
PORTLAND, ME 04101
AL@RESURGENCEENGINEERING.COM
207.615.9985 (CELL)

| No. | Description | Dat |
|-----|-------------|-----|
|     |             |     |
|     |             |     |
|     |             |     |
|     |             |     |

| SECTION<br>DETAILS /<br>LIGHTING |          |  |
|----------------------------------|----------|--|
| Project number                   | 15-24    |  |
| Date                             | 08.14.15 |  |
| Drawn by                         | TJR      |  |

Checked by TJR

A-3.1

Scale

08.14.15 TJR

TJR