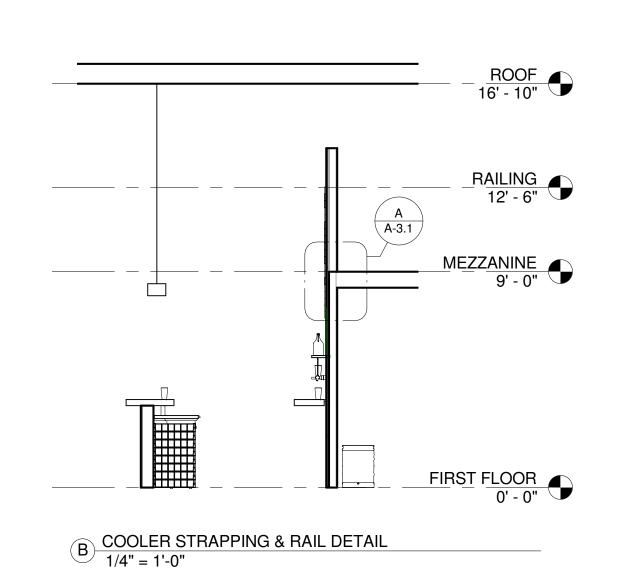

TRACIE J.

AND

PORTL

103 FOX

DEXTROUS
CREATIVE

PORTLAND, ME 04102
TRACIE REED, ARCHITECT
NCARB, AIA, LEED AP BD+C
traciereed@dextrouscreative.com
207.409.0459 (cell)

STRUCTURAL ENGINEER
AL HODSON
RESURGENCE ENGINEERING
61 INDIA STREET, SUITE 7
PORTLAND, ME 04101
AL@RESURGENCEENGINEERING.COM
207.615.9985 (CELL)

| No. | Description | Dat |
|-----|-------------|-----|
|     |             |     |
|     |             |     |
|     |             |     |
|     |             |     |

| SECTION<br>DETAILS /<br>LIGHTING |          |  |
|----------------------------------|----------|--|
| Project number                   | 15-24    |  |
| Date                             | 08.14.15 |  |
| Drawn by                         | TJR      |  |

Checked by TJR

A-3.1

Scale

08.14.15 TJR

TJR