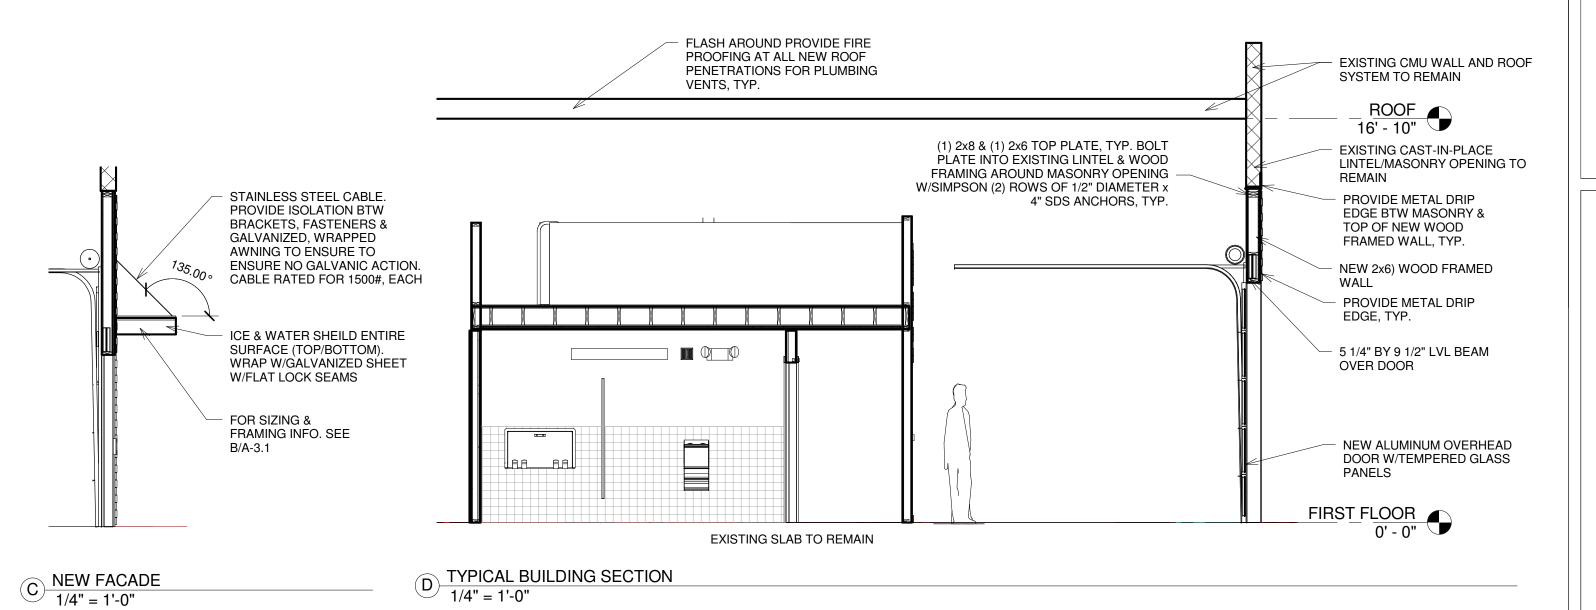

TRACIE J.

AND

PORTL

103 FOX

DEXTROUS
CREATIVE

PORTLAND, ME 04102
TRACIE REED, ARCHITECT
NCARB, AIA, LEED AP BD+C
traciereed@dextrouscreative.com
207.409.0459 (cell)

STRUCTURAL ENGINEER
AL HODSON
RESURGENCE ENGINEERING
61 INDIA STREET, SUITE 7
PORTLAND, ME 04101
AL@RESURGENCEENGINEERING.COM
207.615.9985 (CELL)

| No. | Description | Dat |
|-----|-------------|-----|
|     |             |     |
|     |             |     |
|     |             |     |
|     |             |     |

| SECTION<br>DETAILS /<br>LIGHTING |          |  |
|----------------------------------|----------|--|
| Project number                   | 15-24    |  |
| Date                             | 08.14.15 |  |
| Drawn by                         | TJR      |  |

Checked by TJR

A-3.1

Scale

08.14.15 TJR

TJR

TJ