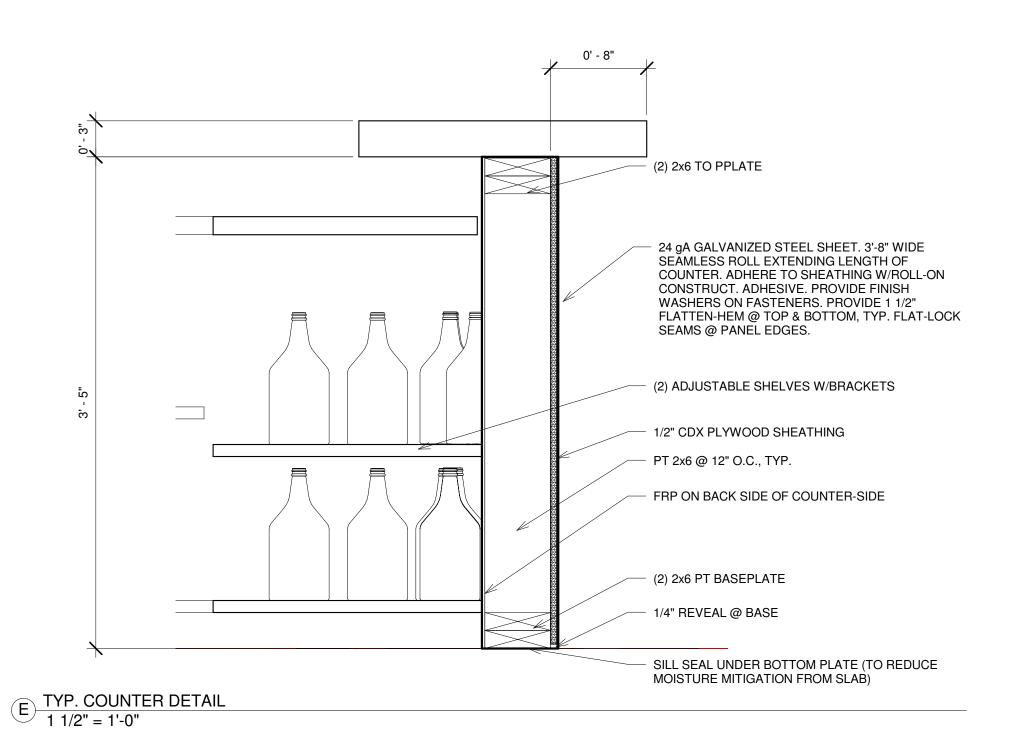

TRACIE J.

AND

PORTL

103 FOX

DEXTROUS
CREATIVE

PORTLAND, ME 04102
TRACIE REED, ARCHITECT
NCARB, AIA, LEED AP BD+C
traciereed@dextrouscreative.com
207.409.0459 (cell)

STRUCTURAL ENGINEER
AL HODSON
RESURGENCE ENGINEERING
61 INDIA STREET, SUITE 7
PORTLAND, ME 04101
AL@RESURGENCEENGINEERING.COM
207.615.9985 (CELL)

| No. | Description | Dat |
|-----|-------------|-----|
|     |             |     |
|     |             |     |
|     |             |     |
|     |             |     |

| SECTION<br>DETAILS /<br>LIGHTING |          |  |
|----------------------------------|----------|--|
| Project number                   | 15-24    |  |
| Date                             | 08.14.15 |  |
| Drawn by                         | TJR      |  |

Checked by TJR

A-3.1

Scale

08.14.15 TJR

TJR

TJR