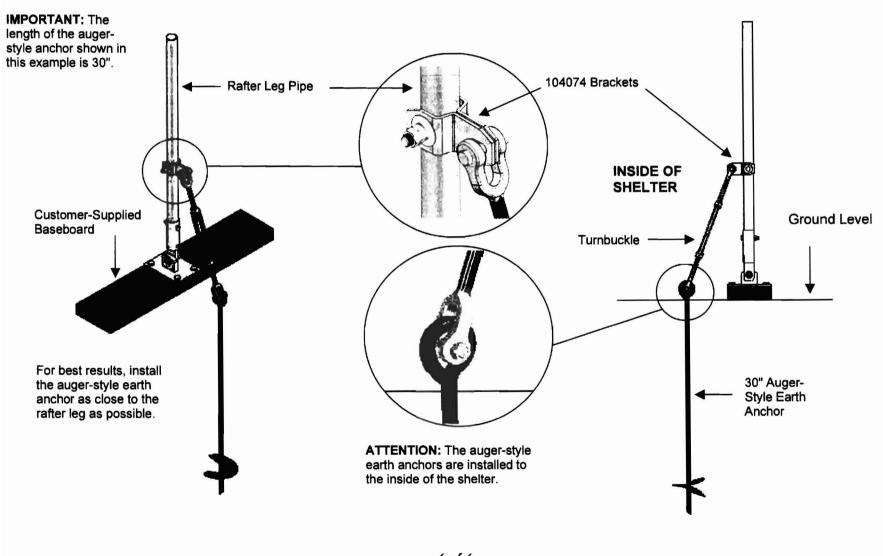

# B EARTH ANCHOR ASSEMBLY (SKU: 105587) WITHOUT CONCRETE

If the optional anchor kit was purchased, use the diagrams below to properly install the auger-style earth anchor and to attach the brackets to the rafter pipes. For rafter pipe diameters greater than what is shown, consult the instructions that shipped with the kits to properly attach the anchor mounting brackets.