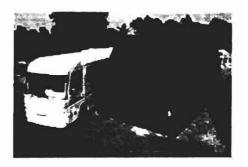

## ClearSpan NorthStar RV Garage 18'W x 16'H x 52'L Item# PB01840R4N

Protect your recreational investment! Our motor home and boat storage solution keeps the elements from damaging and reducing the value of your prized possessions.

- Manufactured from 2.375" OD Allied Gatorshield® structural steel tubing.
- 14 gauge pipe.
- One double-zippered (12'6"H x 9'10"W) door with our "Twist of the Wrist" assembly.
- · One solid end panel.
- 12.5 oz. premium forest green cover comes with a 15 year warranty.
- Can be built on any surface.
- · Comes complete with heavy-duty mounting feet with predrilled fastening holes.
- · Made in the USA.