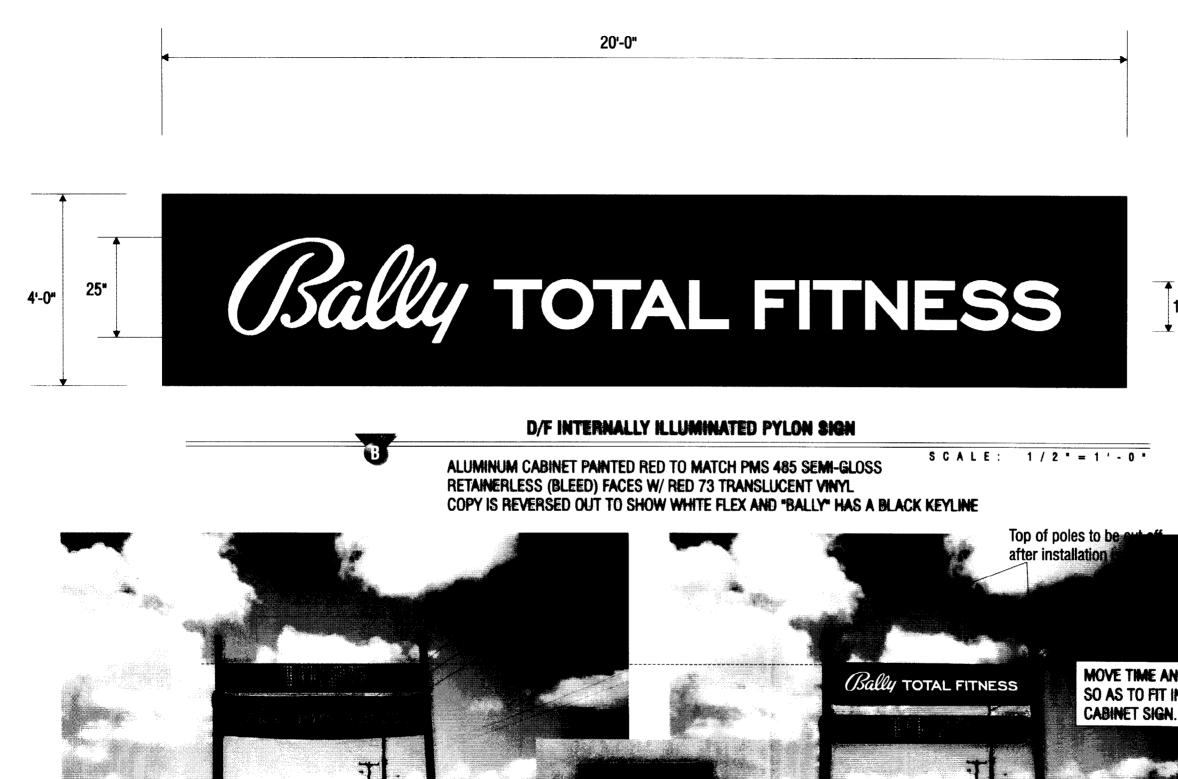

. . . . . . . . . .

1.1

is not to be copied, reproduced, exhibited or shown

- C. 9/24/02 CHG/D SIGN B TO 4'X 20' INSTALL SIGN AT HT OF
- EXISTING TIME/TEMP & RE-INSTALL TIME AND TEMP BELOW

SHEET 1 OF 2

**EXISTING SIGNAGE CONDITIONS** 

FORMER CONDITIONS

anna Anna Anna Anna

16 i Î i -

PROPOSED NEW SIGN

121/2"

**TOTAL FITNESS** 

34 Diamond Street. Portland, ME 04101

| recaived | Portland, ME 04101   |
|----------|----------------------|
|          | JOB NO.              |
| 10/3/02  | DATE: June 19, 2002  |
|          | DWG NO. BALLY-2021-C |
|          | SHEET 2 OF 2         |