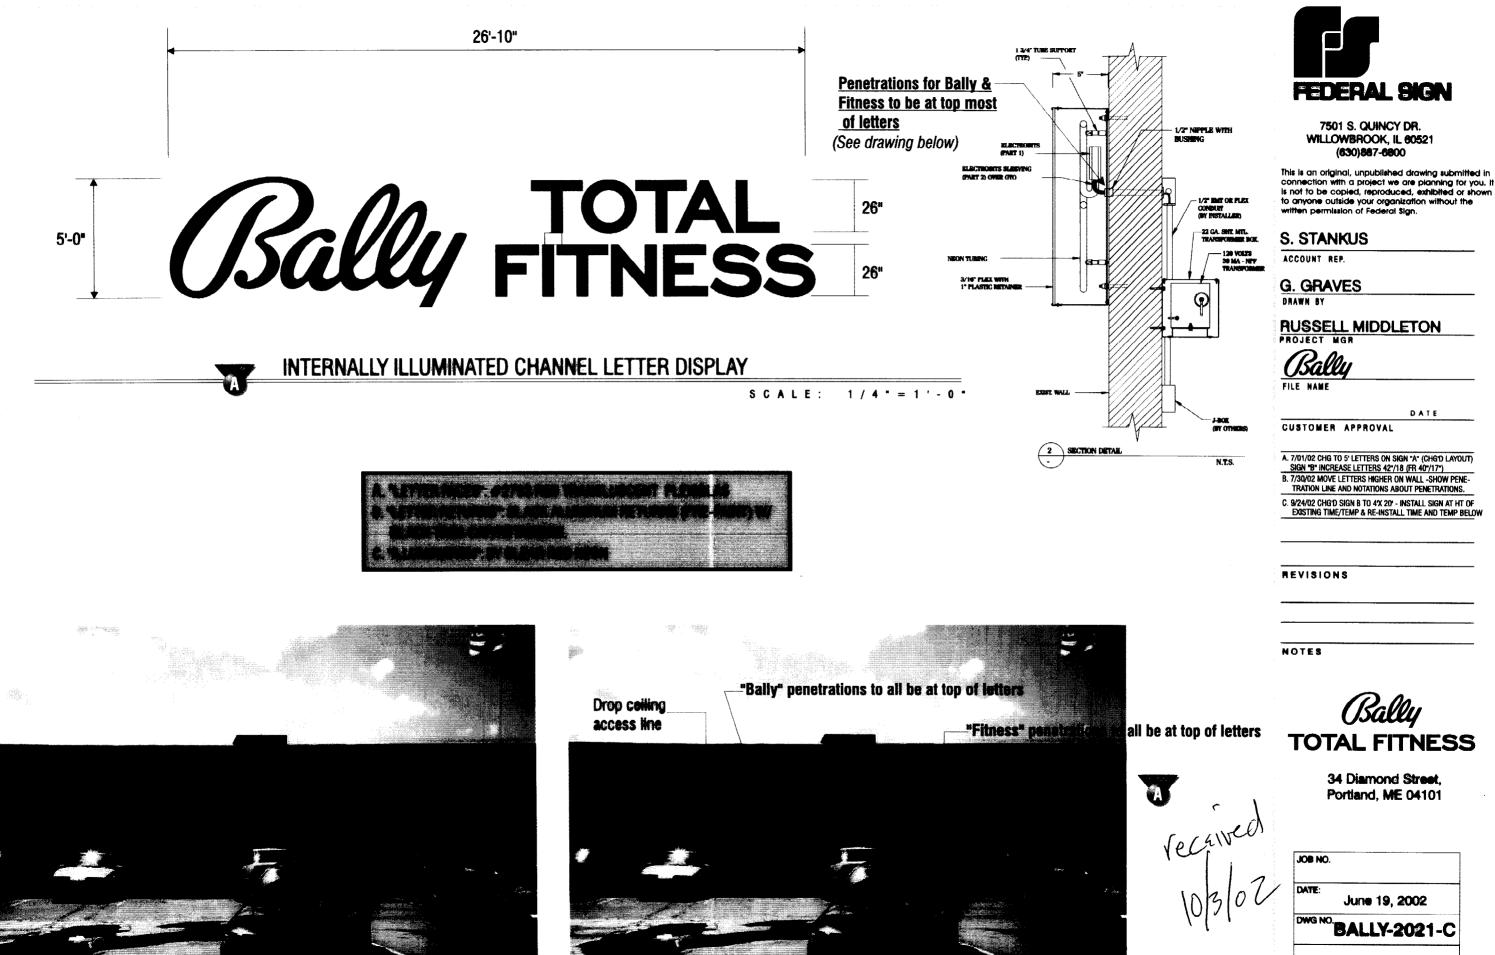

. . . . . . . . . .

1.1

is not to be copied, reproduced, exhibited or shown

- C. 9/24/02 CHG/D SIGN B TO 4'X 20' INSTALL SIGN AT HT OF
- EXISTING TIME/TEMP & RE-INSTALL TIME AND TEMP BELOW

SHEET 1 OF 2

**EXISTING SIGNAGE CONDITIONS** 

FORMER CONDITIONS

anna Anna Anna Anna

16 i Î i -

PROPOSED NEW SIGN

### 7501 S. QUINCY DR. WILLOWBROOK, IL 60521 (630)867-6800

This is an original, unpublished drawing submitted in connection with a project we are planning for you. It is not to be copied, reproduced, exhibited or shown to anyone outside your organization without the written permission of Federal Sign.

# S. STANKUS

ACCOUNT REP.

**G. GRAVES** DRAWN BY

**RUSSELL MIDDLETON** PROJECT MGR

CUSTOMER APPROVAL

DATE

A. 7/01/02 CHG TO 5' LETTERS ON SIGN "A" (CHGD LAYOUT) SIGN "B" INCREASE LETTERS 42"/18 (FR 40"/17") B. 7/30/02 MOVE LETTERS HIGHER ON WALL -SHOW PENE-

- TRATION LINE AND NOTATIONS ABOUT PENETRATIONS.
- C. 9/24/02 CHG/D SIGN B TO 4'X 20' INSTALL SIGN AT HT OF EXISTING TIME/TEMP & RE-INSTALL TIME AND TEMP BELOW

REVISIONS

NOTES

MOVE TIME AND TEMP DOWN SO AS TO FIT IN THE 5'X 20'