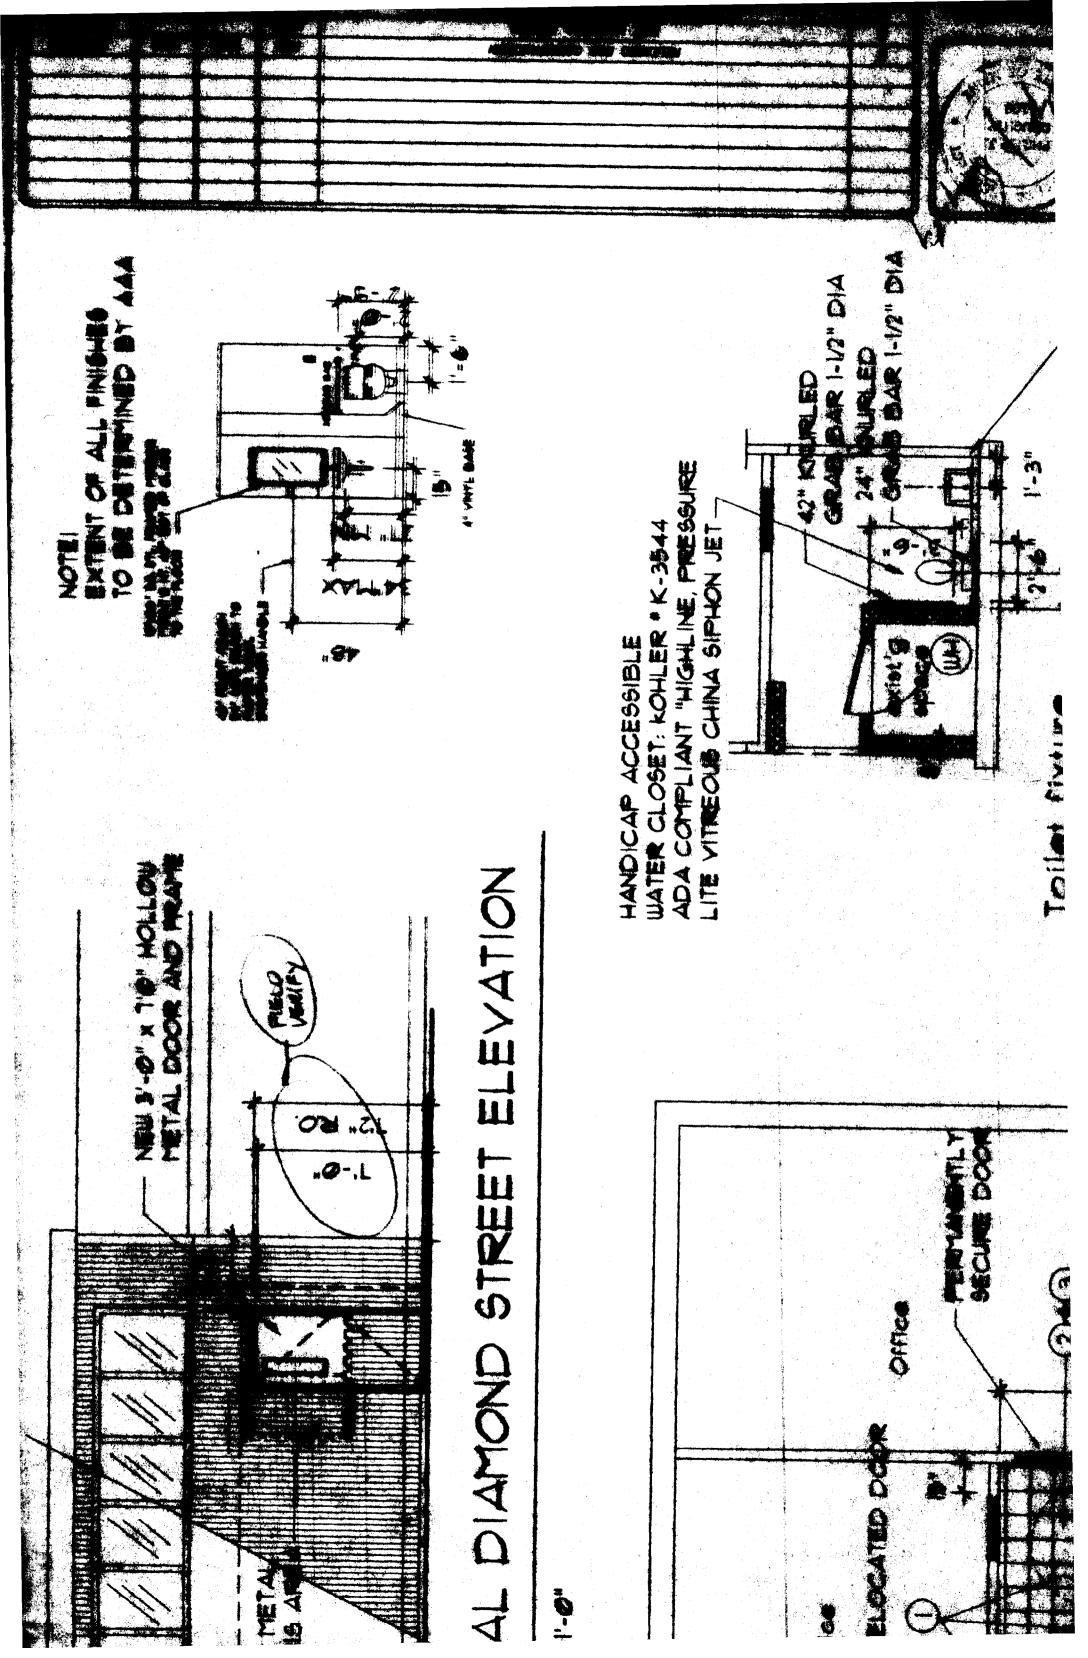

EXPOSED MASCHIRT 2 PROVIDE AND INSTALL NEW VINTL COMPONINGN THE AND VINTL BASEBOARD (3) PROVIDE AND INSTALL NEW ARTIGTICONS FISSURED SUSP. ENDED CEIL'G SYSTEM (2x4) (4) PROVIDE AND INSTALL NEW DIFFLIGERS FOR LIGHT FIXTURES (5) PROVIDE AND INSTALL 3'-0" x 6'0" SOLID CORE BIRCH DOOR WITH 1-1/2 PR OF 4-1/2" × 4-1/2" BRUSHED CHIRCHE HINGES 6 PROVIDE AND INSTALL 3'-0" x 6'0" SOLID CORE BIRCH DOOR WITH 1-1/2 PR OF 4-1/2" x 4-1/2" BRUGHED CHROME HINGES, HIC RATED CLOSER AND BRUSHED CHROME PRIVACY HARDWARE LATCHBET (1) PROVIDE AND INSTALL 3'-O" × 6'8" BOLID GOME BINCH DOOR WITH 1-1/2 PR OF 4-1/2" \* 4-1/3" BRUGHED CHIRCHE HINGES AND BRUSHED CHROME PASSAGE LATCHEET MADVICE AND INSTALL 3'-O" × 6'8" HOLLOW METAL BXTERIOR DOOR WITH 1-1/2 MR CF 4-1/2" x 4-1/2" ONLISHED CHARTE MARSES, AND BRUSHED CHROME Explored Location O MLL BARREN OF ELECTRICAL WORK AND THEIR BEN'L CONTRACTOR