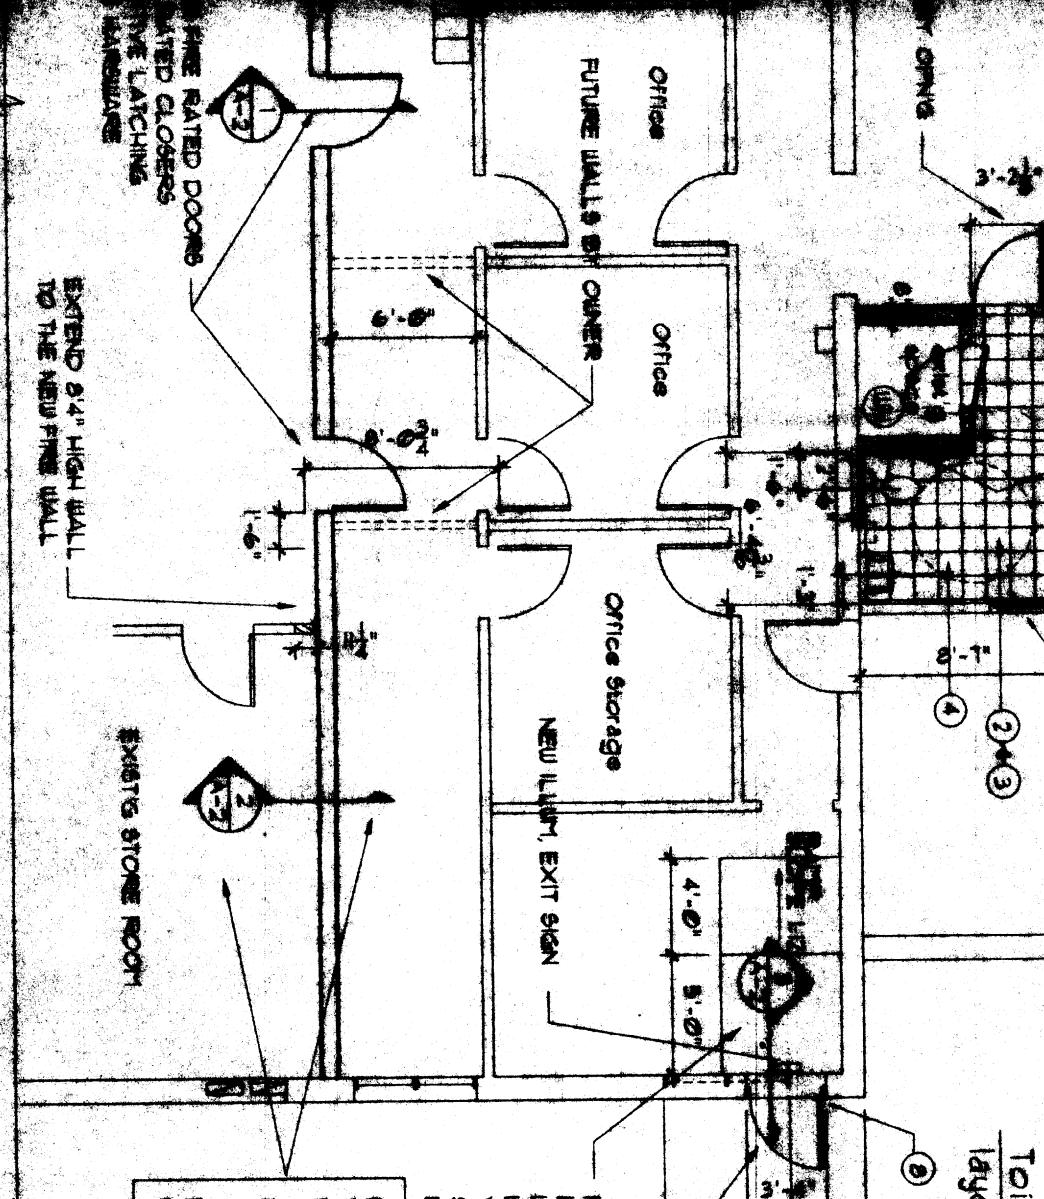

Thanks,

Doug Cardente Cardente Properties

layout (ADA) A USE WASTED AS READ TO ACCO V. CONF. TILE. CONSTRUCT RATE NON LOTS IN DIROLON & A SATE AND COVER WITLE AS WOOD REATING WITH 3/4" PLYo. axue NOVICE AND WIX 9 83 ALE BURGE DOOR B'-3 COSC-LATC COM

EXPOSED MASCHIRT 2 PROVIDE AND INSTALL NEW VINTL COMPONINGN THE AND VINTL BASEBOARD (3) PROVIDE AND INSTALL NEW ARTIGTICONS FISSURED SUSP. ENDED CEIL'G SYSTEM (2x4) (4) PROVIDE AND INSTALL NEW DIFFLIGERS FOR LIGHT FIXTURES (5) PROVIDE AND INSTALL 3'-0" x 6'0" SOLID CORE BIRCH DOOR WITH 1-1/2 PR OF 4-1/2" × 4-1/2" BRUSHED CHIRCHE HINGES 6 PROVIDE AND INSTALL 3'-0" x 6'0" SOLID CORE BIRCH DOOR WITH 1-1/2 PR OF 4-1/2" x 4-1/2" BRUGHED CHROME HINGES, HIC RATED CLOSER AND BRUSHED CHROME PRIVACY HARDWARE LATCHBET (1) PROVIDE AND INSTALL 3'-O" × 6'8" BOLID GOME BINCH DOOR WITH 1-1/2 PR OF 4-1/2" \* 4-1/3" BRUGHED CHIRCHE HINGES AND BRUSHED CHROME PASSAGE LATCHEET MADVICE AND INSTALL 3'-O" × 6'8" HOLLOW METAL BXTERIOR DOOR WITH 1-1/2 MR CF 4-1/2" x 4-1/2" ONLISHED CHARTE MARSES, AND BRUSHED CHROME Explored Location O MLL BARREN OF ELECTRICAL WORK AND THEIR BEN'L CONTRACTOR