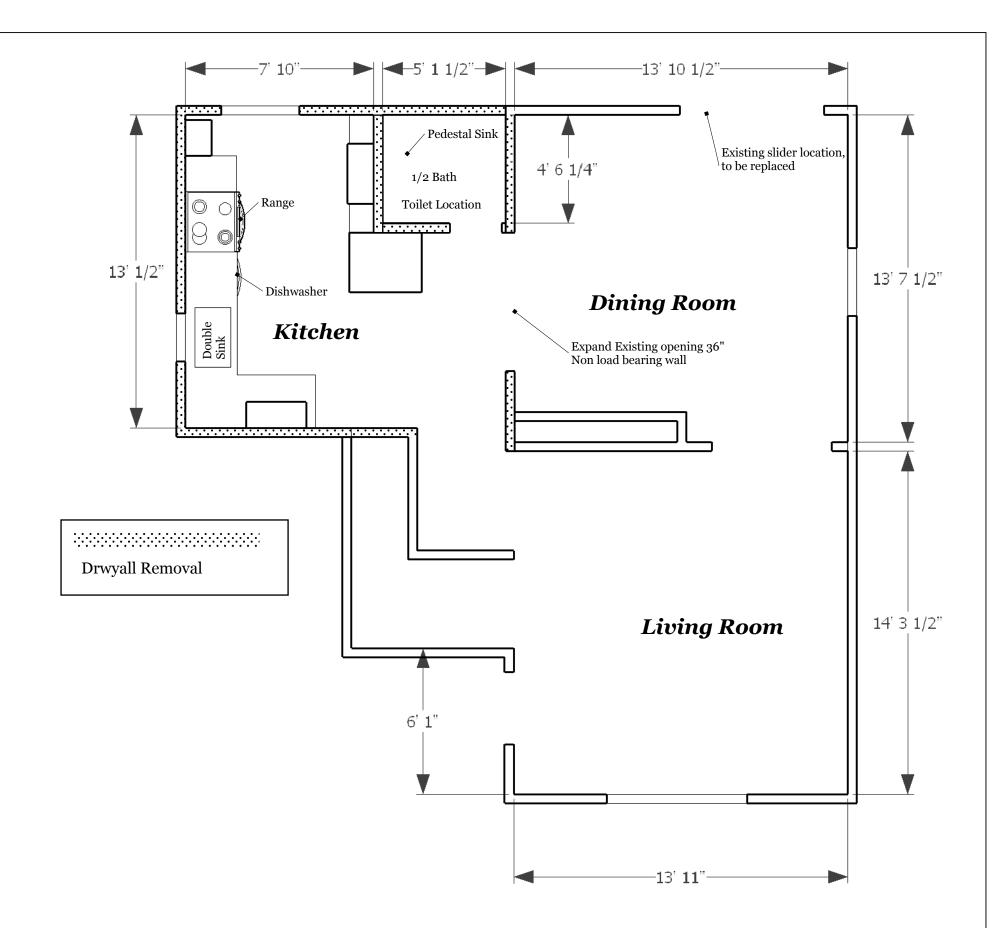

## *First Floor Plan* Scale: 1/4" = 1'

## **Project Notes:**

- Replace flooring on first floor with new hardwood
- Replace kitchen cabintets and countertops
- Appliances to remain in existing locations
- Toilet in 1/2 bath to remain in existing location
- Add ceiling cans and bring electrical up to code in the kitchen and 1/2 bath
- Bring smoke detectors in whole house up to code
- Replace existing 6'-o" x 6'-8" slider in its existing location
- Replace vanity and toilet and tile floor in second floor bath, fixtures to remain in existing location