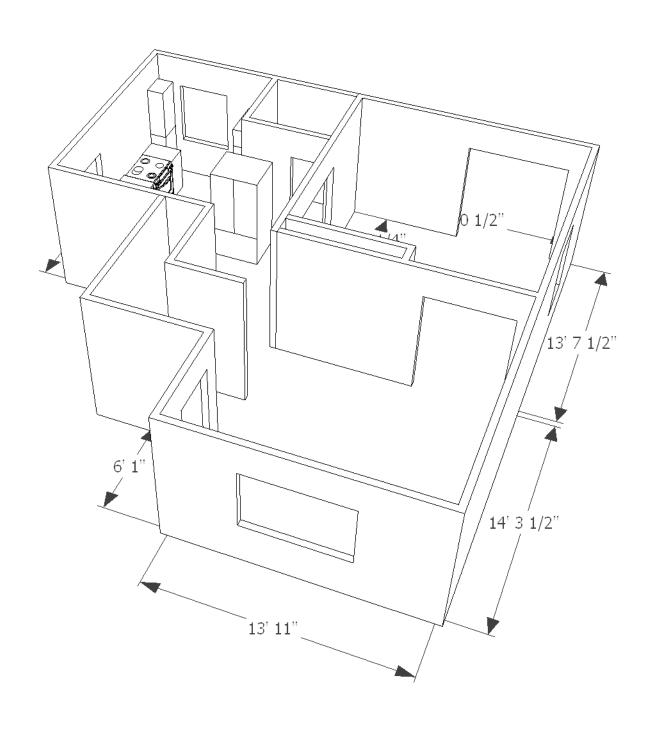

## *First Floor Plan* Scale: 1/4" = 1'

## **Project Notes:**

- Replace flooring on first floor with new hardwood
- Replace kitchen cabintets and countertops
- Appliances to remain in existing locations
- Toilet in 1/2 bath to remain in existing location
- Add ceiling cans and bring electrical up to code in the kitchen and 1/2 bath
- Bring smoke detectors in whole house up to code
- Replace existing 6'-o" x 6'-8" slider in its existing location
- Replace vanity and toilet and tile floor in second floor bath, fixtures to remain in existing location