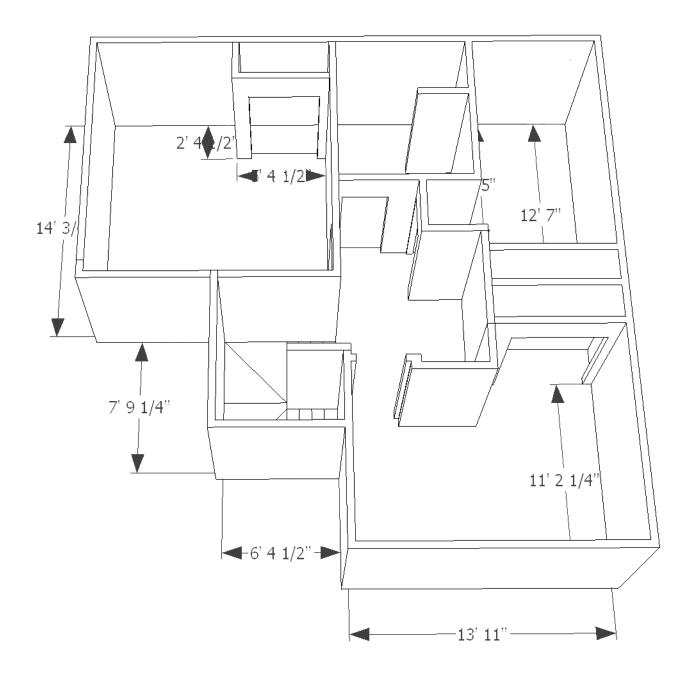

## Second Floor Plan Scale: 1/4" = 1'

## **Project Notes:**

- Replace flooring on first floor with new hardwood
- Replace kitchen cabintets and countertops
- Appliances to remain in existing locations
- Toilet in 1/2 bath to remain in existing location
- Add ceiling cans and bring electrical up to code in the kitchen and 1/2 bath
- Bring smoke detectors in whole house up to code
- Replace existing 6'-o" x 6'-8" slider in its existing location
- Replace vanity and toilet and tile floor in second floor bath, fixtures to remain in existing location