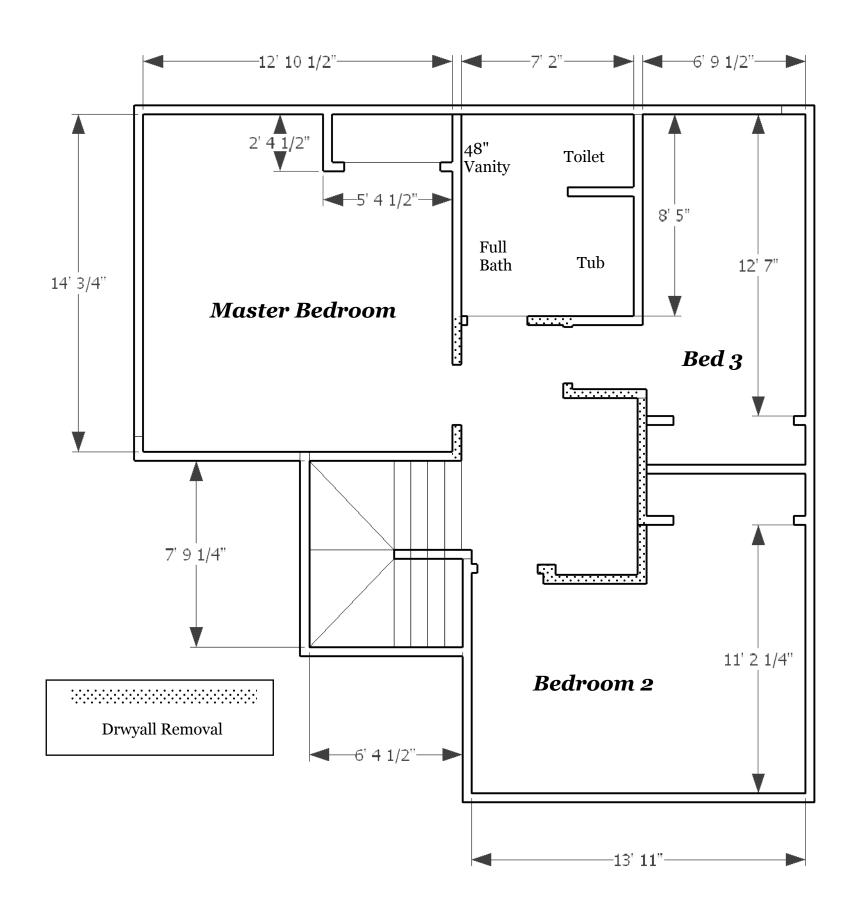

## Second Floor Plan Scale: 1/4" = 1'

## **Project Notes:**

- Replace flooring on first floor with new hardwood
- Replace kitchen cabintets and countertops
- Appliances to remain in existing locations
- Toilet in 1/2 bath to remain in existing location
- Add ceiling cans and bring electrical up to code in the kitchen and 1/2 bath
- Bring smoke detectors in whole house up to code
- Replace existing 6'-o" x 6'-8" slider in its existing location
- Replace vanity and toilet and tile floor in second floor bath, fixtures to remain in existing location