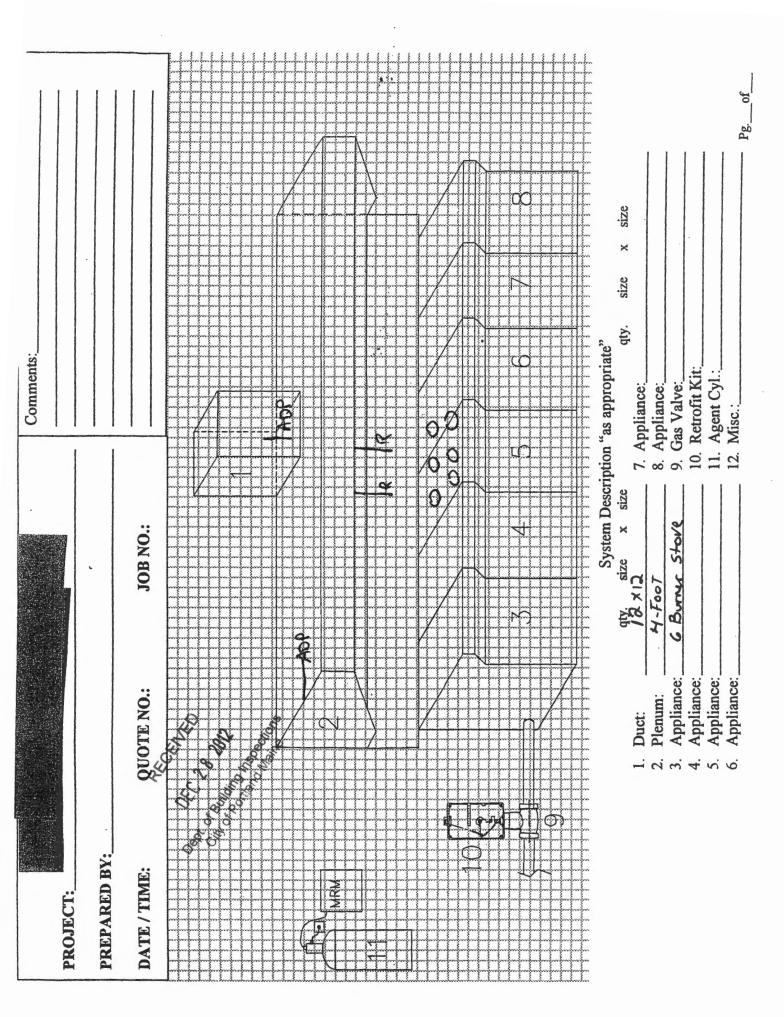

| ( HA) 147                                                                                                                                          | Combolind)             |  |  |  |  |
|----------------------------------------------------------------------------------------------------------------------------------------------------|------------------------|--|--|--|--|
| Installation address: HT aumbes land au CBL: 20- L-17                                                                                              |                        |  |  |  |  |
| Exact location: (within structure)                                                                                                                 |                        |  |  |  |  |
| Type of occupancy(s) (NFPA & ICC):                                                                                                                 |                        |  |  |  |  |
| Building owner: Kafi Made 1eesu                                                                                                                    |                        |  |  |  |  |
| Managing Supervisor: Blue Calcle Clast                                                                                                             | License No:            |  |  |  |  |
| Supervisor phone: 800-698+3580                                                                                                                     | E-mail:                |  |  |  |  |
| Installing contractor: Fixed Equipment. License No:                                                                                                |                        |  |  |  |  |
| Contractor phone: 207-784-7535. E-mail: achapmana) tike-safe a                                                                                     |                        |  |  |  |  |
| The suppression work to be done will be: New: Renovation: Addition to existing system:                                                             |                        |  |  |  |  |
| This is an amendment to an existing permit: Yes: NO Permit no:                                                                                     |                        |  |  |  |  |
| System Type: Just Chemical                                                                                                                         | COST OF WORK: \$ //e/D |  |  |  |  |
| NFPA Standard: Edition:                                                                                                                            |                        |  |  |  |  |
| *Non-NFPA systems are not approved for use within the City of Portland.  PERMIT FEE:                                                               |                        |  |  |  |  |
| Download a new copy of this document from                                                                                                          |                        |  |  |  |  |
| www.portlandmaine.gov/fire for every submittal. Attach all working                                                                                 |                        |  |  |  |  |
| documents as required on electronic PDF's in addition to                                                                                           |                        |  |  |  |  |
| full sized plans.                                                                                                                                  |                        |  |  |  |  |
| RECEIVED                                                                                                                                           |                        |  |  |  |  |
| DEC 2 8 2012                                                                                                                                       |                        |  |  |  |  |
| Dept. of Building Inspections Submit all information to the Building Inspections Department, 389 Congress Street, Room 315, Portland, Maine 04101. |                        |  |  |  |  |
| Prior to acceptance of any fire protection system, a complete commissioning and acceptance test must be coordinated with                           |                        |  |  |  |  |
| all fire system contractors and the Fire Department, and proper documentation of such test(s) provided.                                            |                        |  |  |  |  |
| All installation(s) must comply with NFPA and the Fire Department Technical Standard(s).                                                           |                        |  |  |  |  |
|                                                                                                                                                    |                        |  |  |  |  |
| Applicant signature:                                                                                                                               | Date:                  |  |  |  |  |
|                                                                                                                                                    |                        |  |  |  |  |