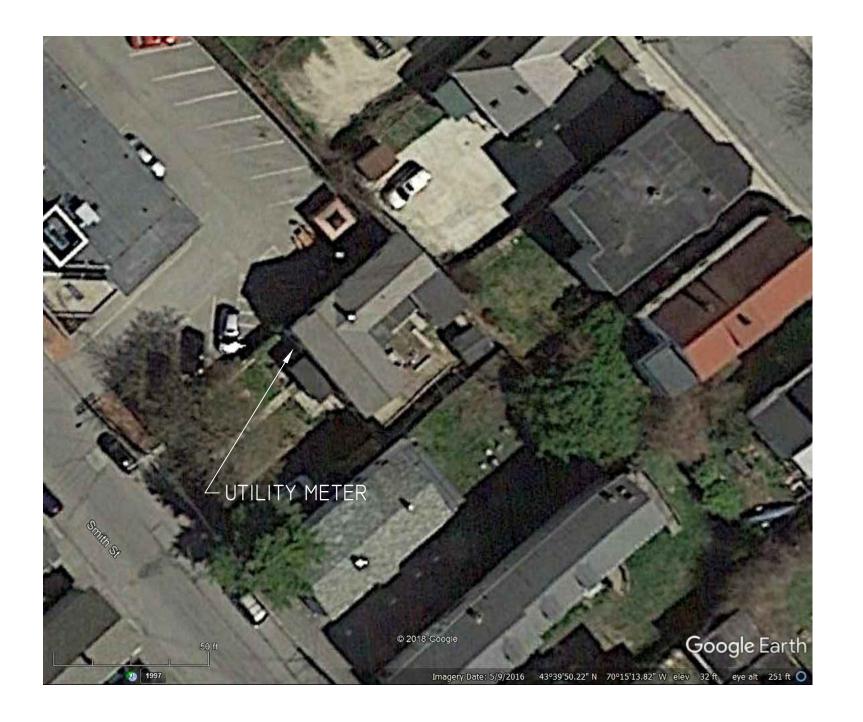

### CLIENT:

CHRISTIAN MILNEIL 45 SMITH STREET PORTLAND MAINE, 04101

### SYSTEM TYPE:

3.965KWDC SOLAR PHOTOVOLTAIC SYSTEM

 DESIGNED BY:
 GJD

 REVISION:
 0

 PRINT SIZE:
 II" X 17"

 DATE:
 2/28/2018

 DWG TITLE:

SITE PLAN