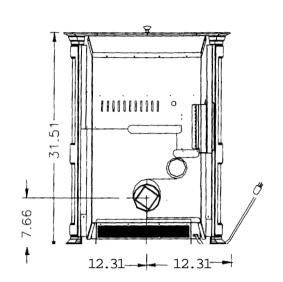

### **Specifications**

| Weight              | 350 lbs.                                |
|---------------------|-----------------------------------------|
| Blower              | 150 cfm                                 |
| Hopper Capacity     | 50 <b>Ibs.</b>                          |
| Fuel                | Wood Pellets                            |
| Outside Air Size    | 2 318 inches                            |
| Fuse Rating         | 5 amp                                   |
| BTU Range           | <i>0</i> to 40,000                      |
| Feed Rate           | .75 lbs./hr. on minimum(on maintenance) |
|                     | 5 lbs./ hr. on maximum                  |
| Flue Size           | 3 inch Pellet Vent Pipe                 |
| MaximumWattage      | 440 Watts (Start cycle and test)        |
| Start Cycle Wattage | 340 Watts                               |
| Normal Run Wattage  | 255 Watts                               |
|                     |                                         |