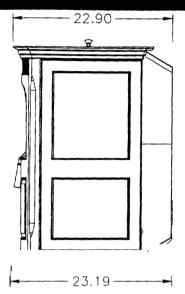

### **Specifications**

| Weight              | 350 lbs.                                |
|---------------------|-----------------------------------------|
| Blower              | 150 cfm                                 |
| Hopper Capacity     | 50 <b>Ibs.</b>                          |
| Fuel                | Wood Pellets                            |
| Outside Air Size    | 2 318 inches                            |
| Fuse Rating         | 5 amp                                   |
| BTU Range           | <i>0</i> to 40,000                      |
| Feed Rate           | .75 lbs./hr. on minimum(on maintenance) |
|                     | 5 lbs./ hr. on maximum                  |
| Flue Size           | 3 inch Pellet Vent Pipe                 |
| MaximumWattage      | 440 Watts (Start cycle and test)        |
| Start Cycle Wattage | 340 Watts                               |
| Normal Run Wattage  | 255 Watts                               |
|                     |                                         |