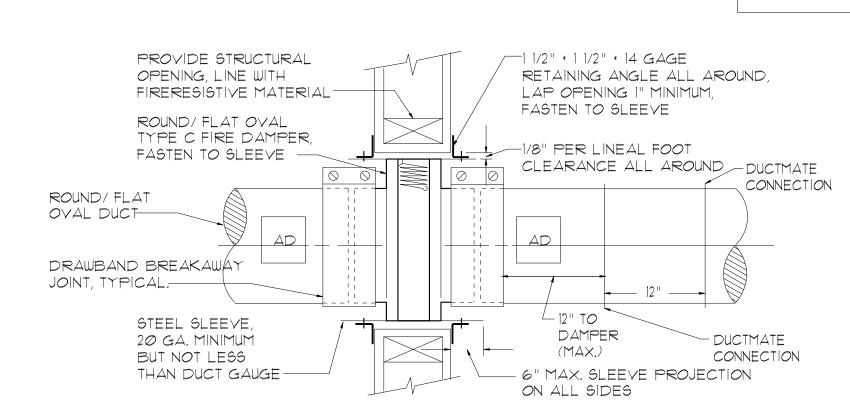

## ROUND/FLAT OVAL FIRE DAMPER INSTALLATION DETAIL WHERE A 12x12 ACCESS DOOR IS NOT POSSIBLE

RECTANGULAR FIRE DAMPER INSTALLATION DETAIL

LOW PRESSURE DUCT CONSTRUCTION DETAILS - TYPICAL

© 2007 TFH ARCHITECTS