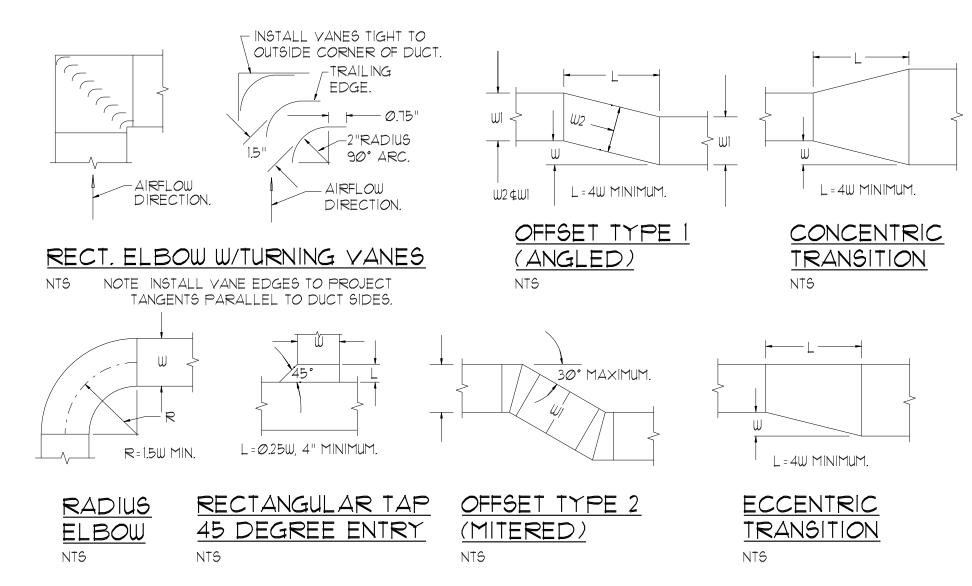

## ROUND/FLAT OVAL FIRE DAMPER INSTALLATION DETAIL

## RECTANGULAR FIRE DAMPER INSTALLATION DETAIL WHERE 12×12 ACCESS DOOR IS NOT POSSIBLE

## ROUND/FLAT OVAL FIRE DAMPER INSTALLATION DETAIL WHERE A 12x12 ACCESS DOOR IS NOT POSSIBLE

RECTANGULAR FIRE DAMPER INSTALLATION DETAIL

LOW PRESSURE DUCT CONSTRUCTION DETAILS - TYPICAL

© 2007 TFH ARCHITECTS