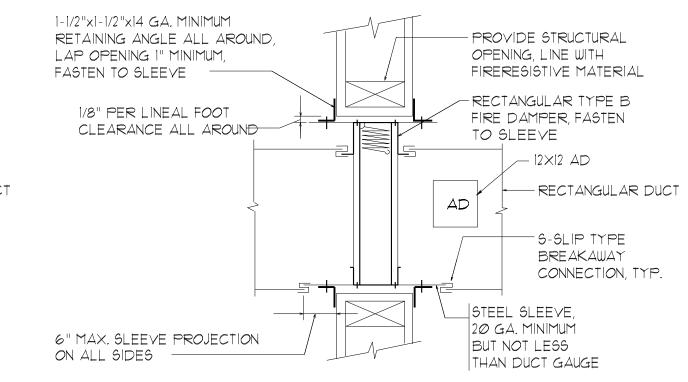

## ROUND/FLAT OVAL FIRE DAMPER INSTALLATION DETAIL WHERE A 12x12 ACCESS DOOR IS NOT POSSIBLE

RECTANGULAR FIRE DAMPER INSTALLATION DETAIL

LOW PRESSURE DUCT CONSTRUCTION DETAILS - TYPICAL

© 2007 TFH ARCHITECTS