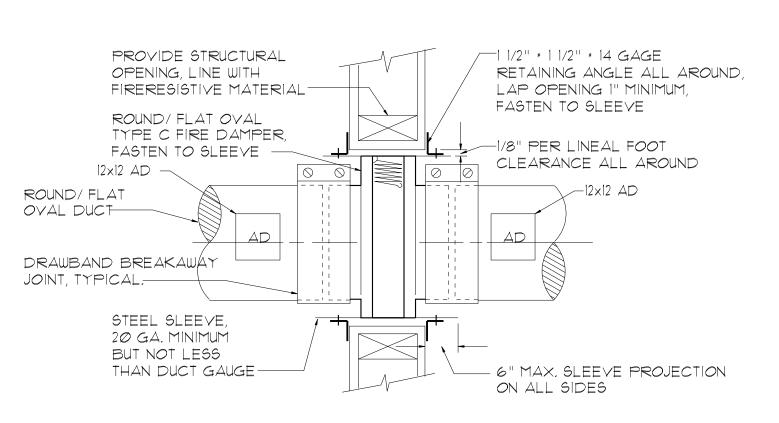

## ROUND/FLAT OVAL FIRE DAMPER INSTALLATION DETAIL



## RECTANGULAR FIRE DAMPER INSTALLATION DETAIL WHERE 12×12 ACCESS DOOR IS NOT POSSIBLE



## ROUND/FLAT OVAL FIRE DAMPER INSTALLATION DETAIL WHERE A 12x12 ACCESS DOOR IS NOT POSSIBLE



RECTANGULAR FIRE DAMPER INSTALLATION DETAIL





LOW PRESSURE DUCT CONSTRUCTION DETAILS - TYPICAL

© 2007 TFH ARCHITECTS

AT VIUE EAST LP
PROPOSED ELDERLY HOUSING
A7 SMITH STREET, PORTLAND
FOR BAYSIDE EAST LP

TFH ARCHITECTS
100 COMMERCIAL STREET
PORTLAND MAINE 04101
TELEPHONE 207 775 6141
ARCHITECTURE PLANNING

CONSULTANTS:

BENNETT
ENGINEERING

CONSULTING ENGINEERS
Bennet Road, P.O. Box 297, Presport, Maine 04032
Tel - (207) 865-9475
Fex. (207) 865-9475

REVISIONS:

DATE: MAY 18, 2007
PROJECT No. 0514
DRAWN BY: JMV
CHECKED BY: SPDoel
SCALE: AS NOTED