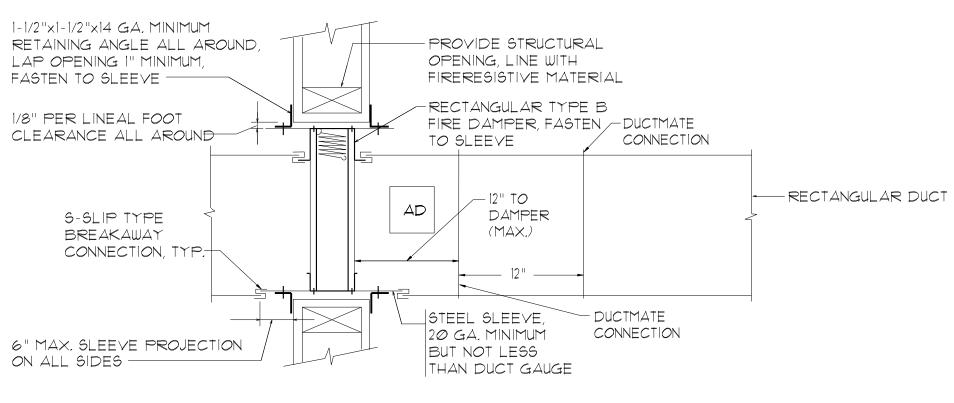

## RECTANGULAR FIRE DAMPER INSTALLATION DETAIL WHERE 12×12 ACCESS DOOR IS NOT POSSIBLE