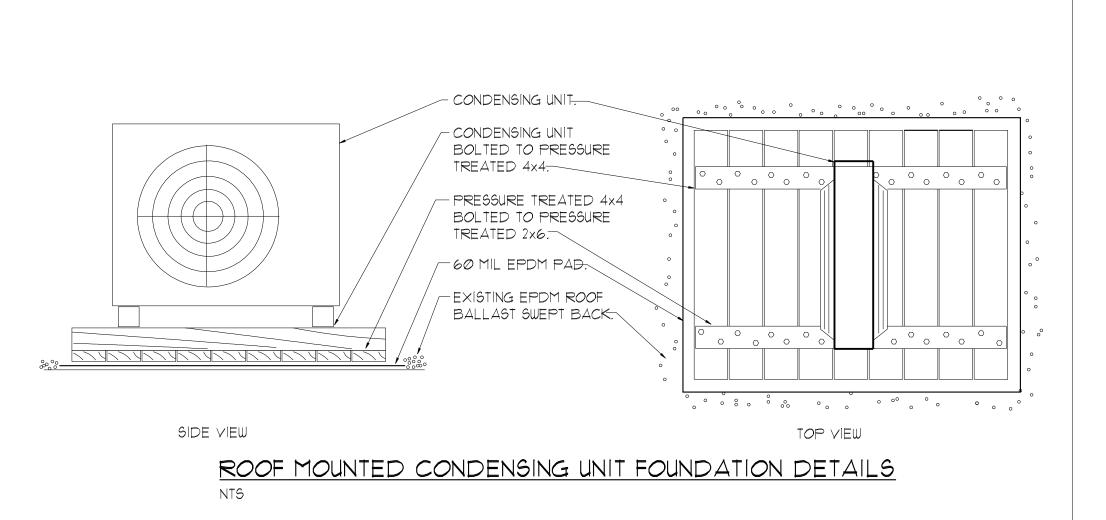

## ROUND/FLAT OVAL FIRE DAMPER INSTALLATION DETAIL



## RECTANGULAR FIRE DAMPER INSTALLATION DETAIL WHERE 12×12 ACCESS DOOR IS NOT POSSIBLE



## ROUND/FLAT OVAL FIRE DAMPER INSTALLATION DETAIL WHERE A 12x12 ACCESS DOOR IS NOT POSSIBLE



RECTANGULAR FIRE DAMPER INSTALLATION DETAIL





LOW PRESSURE DUCT CONSTRUCTION DETAILS - TYPICAL

© 2007 TFH ARCHITECTS

AT VIUE EAST LP
PROPOSED ELDERLY HOUSING
A7 SMITH STREET, PORTLAND
FOR BAYSIDE EAST LP

TFH ARCHITECTS
100 COMMERCIAL STREET
PORTLAND MAINE 04101
TELEPHONE 207 775 6141
ARCHITECTURE PLANNING

CONSULTANTS:

BENNETT
ENGINEERING

CONSULTING ENGINEERS
Bennet Road, P.O. Box 297, Presport, Maine 04032
Tel - (207) 865-9475
Fex. (207) 865-9475

REVISIONS:

DATE: MAY 18, 2007
PROJECT No. 0514
DRAWN BY: JMV
CHECKED BY: SPDoel
SCALE: AS NOTED

SHEET TITLE:
MECHANICAL
DETAILS

M3.6