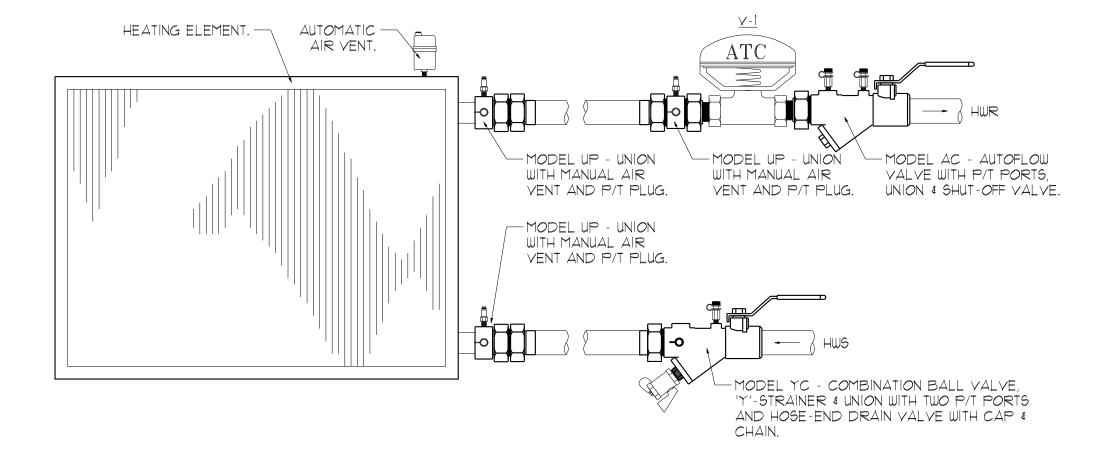

## AUTOFLOW VALVE PIPING SCHEMATIC W/ 2-WAY VALVE

NTS

NOTE - MODEL NUMBERS BASED ON FLOW DESIGN INC. FOR PIPE SIZES 2" AND SMALLER. NOTE - DETAIL APPLIES TO ALL FINTUBE AND KICKSPACE/WALL HEATERS.