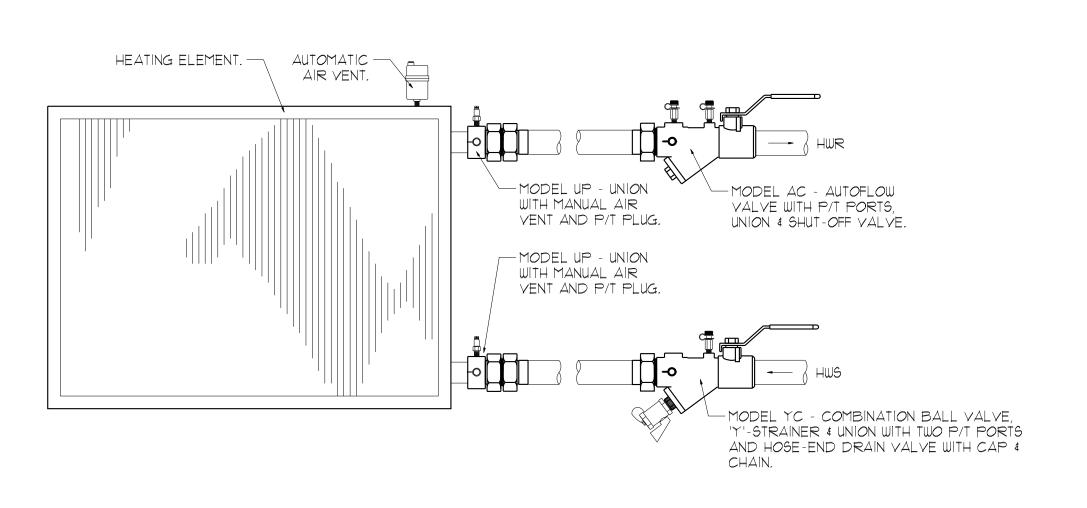

## AUTOFLOW VALVE PIPING SCHEMATIC W/ 2-WAY VALVE

NTS

NOTE - MODEL NUMBERS BASED ON FLOW DESIGN INC. FOR PIPE SIZES 2" AND SMALLER. NOTE - DETAIL APPLIES TO ALL FINTUBE AND KICKSPACE/WALL HEATERS.