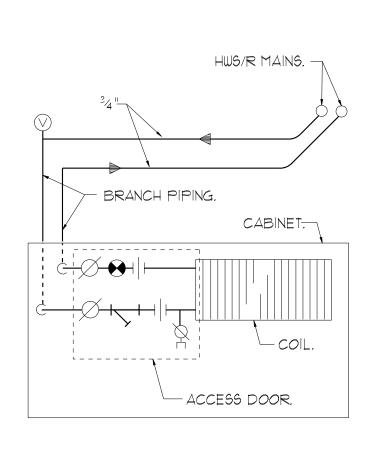

## AUTOFLOW VALVE PIPING SCHEMATIC W/ NO VALVE CONTROL

NTS

NOTE - MODEL NUMBERS BASED ON FLOW DESIGN INC. FOR PIPE SIZES 2" AND SMALLER. NOTE - DETAIL APPLIES TO UNIT HEATERS AND CABINET UNIT HEATERS.

BAYSIDE EAST LP