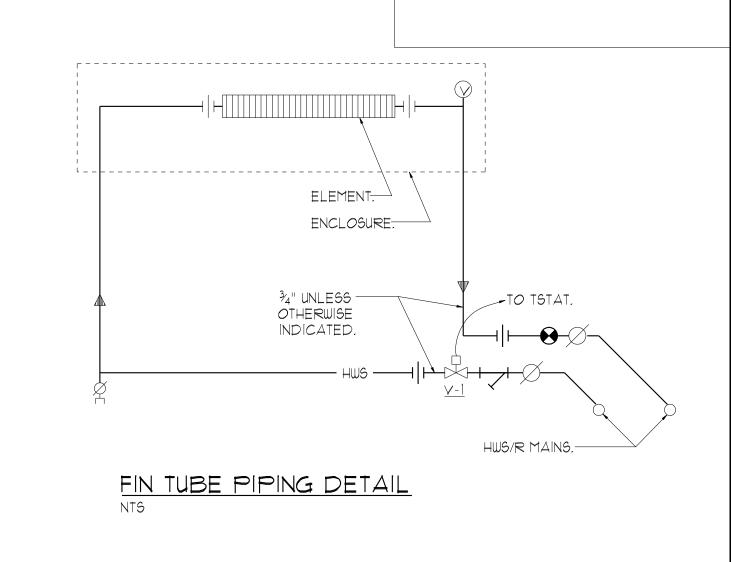

## AUTOFLOW VALVE PIPING SCHEMATIC W/ 2-WAY VALVE

NTS

NOTE - MODEL NUMBERS BASED ON FLOW DESIGN INC. FOR PIPE SIZES 2" AND SMALLER. NOTE - DETAIL APPLIES TO ALL FINTUBE AND KICKSPACE/WALL HEATERS.