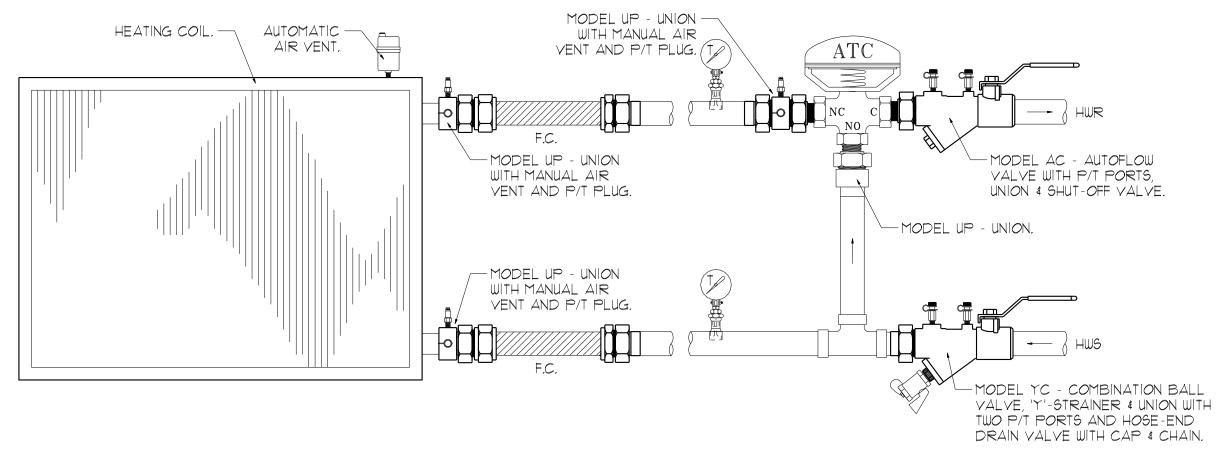

## AUTOFLOW VALVE PIPING SCHEMATIC W/ 3-WAY VALVE

NTS

NOTE - MODEL NUMBERS BASED ON FLOW DESIGN INC. FOR PIPE SIZES 2" AND SMALLER.

NOTE - DETAIL APPLIES TO ERV-1 COIL (HC-1).