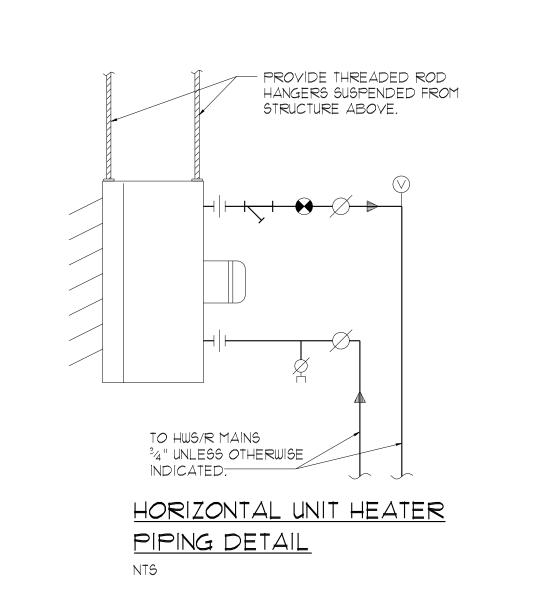

## AUTOFLOW VALVE PIPING SCHEMATIC W/ NO VALVE CONTROL

NTS

NOTE - MODEL NUMBERS BASED ON FLOW DESIGN INC. FOR PIPE SIZES 2" AND SMALLER. NOTE - DETAIL APPLIES TO UNIT HEATERS AND CABINET UNIT HEATERS.

BAYSIDE EAST LP