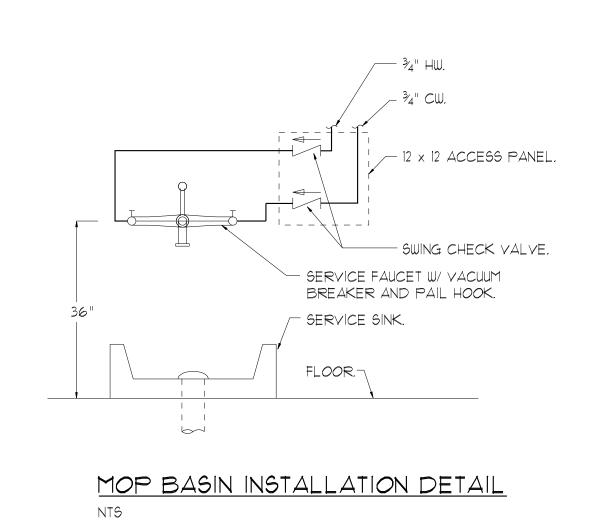

## AUTOFLOW VALVE PIPING SCHEMATIC W/ 3-WAY VALVE

NTS

NOTE - MODEL NUMBERS BASED ON FLOW DESIGN INC. FOR PIPE SIZES 2" AND SMALLER.

NOTE - DETAIL APPLIES TO ERV-1 COIL (HC-1).



## AUTOFLOW VALVE PIPING SCHEMATIC W/ 2-WAY VALVE

NTS

NOTE - MODEL NUMBERS BASED ON FLOW DESIGN INC. FOR PIPE SIZES 2" AND SMALLER. NOTE - DETAIL APPLIES TO ALL FINTUBE AND KICKSPACE/WALL HEATERS.



## AUTOFLOW VALVE PIPING SCHEMATIC W/ NO VALVE CONTROL

NTS

NOTE - MODEL NUMBERS BASED ON FLOW DESIGN INC. FOR PIPE SIZES 2" AND SMALLER. NOTE - DETAIL APPLIES TO UNIT HEATERS AND CABINET UNIT HEATERS.

BAYSIDE EAST LP

© 2007 TFH ARCHITECTS

TFH ARCHITECTS
100 COMMERCIAL STREET
PORTLAND MAINE 04101
TELEPHONE 207 775 6141
ARCHITECTURE PLANNING
CONSULTANTS:

CONSULTANTS:

BENNETT
ENGINEERING

CONSULTING ENGIN