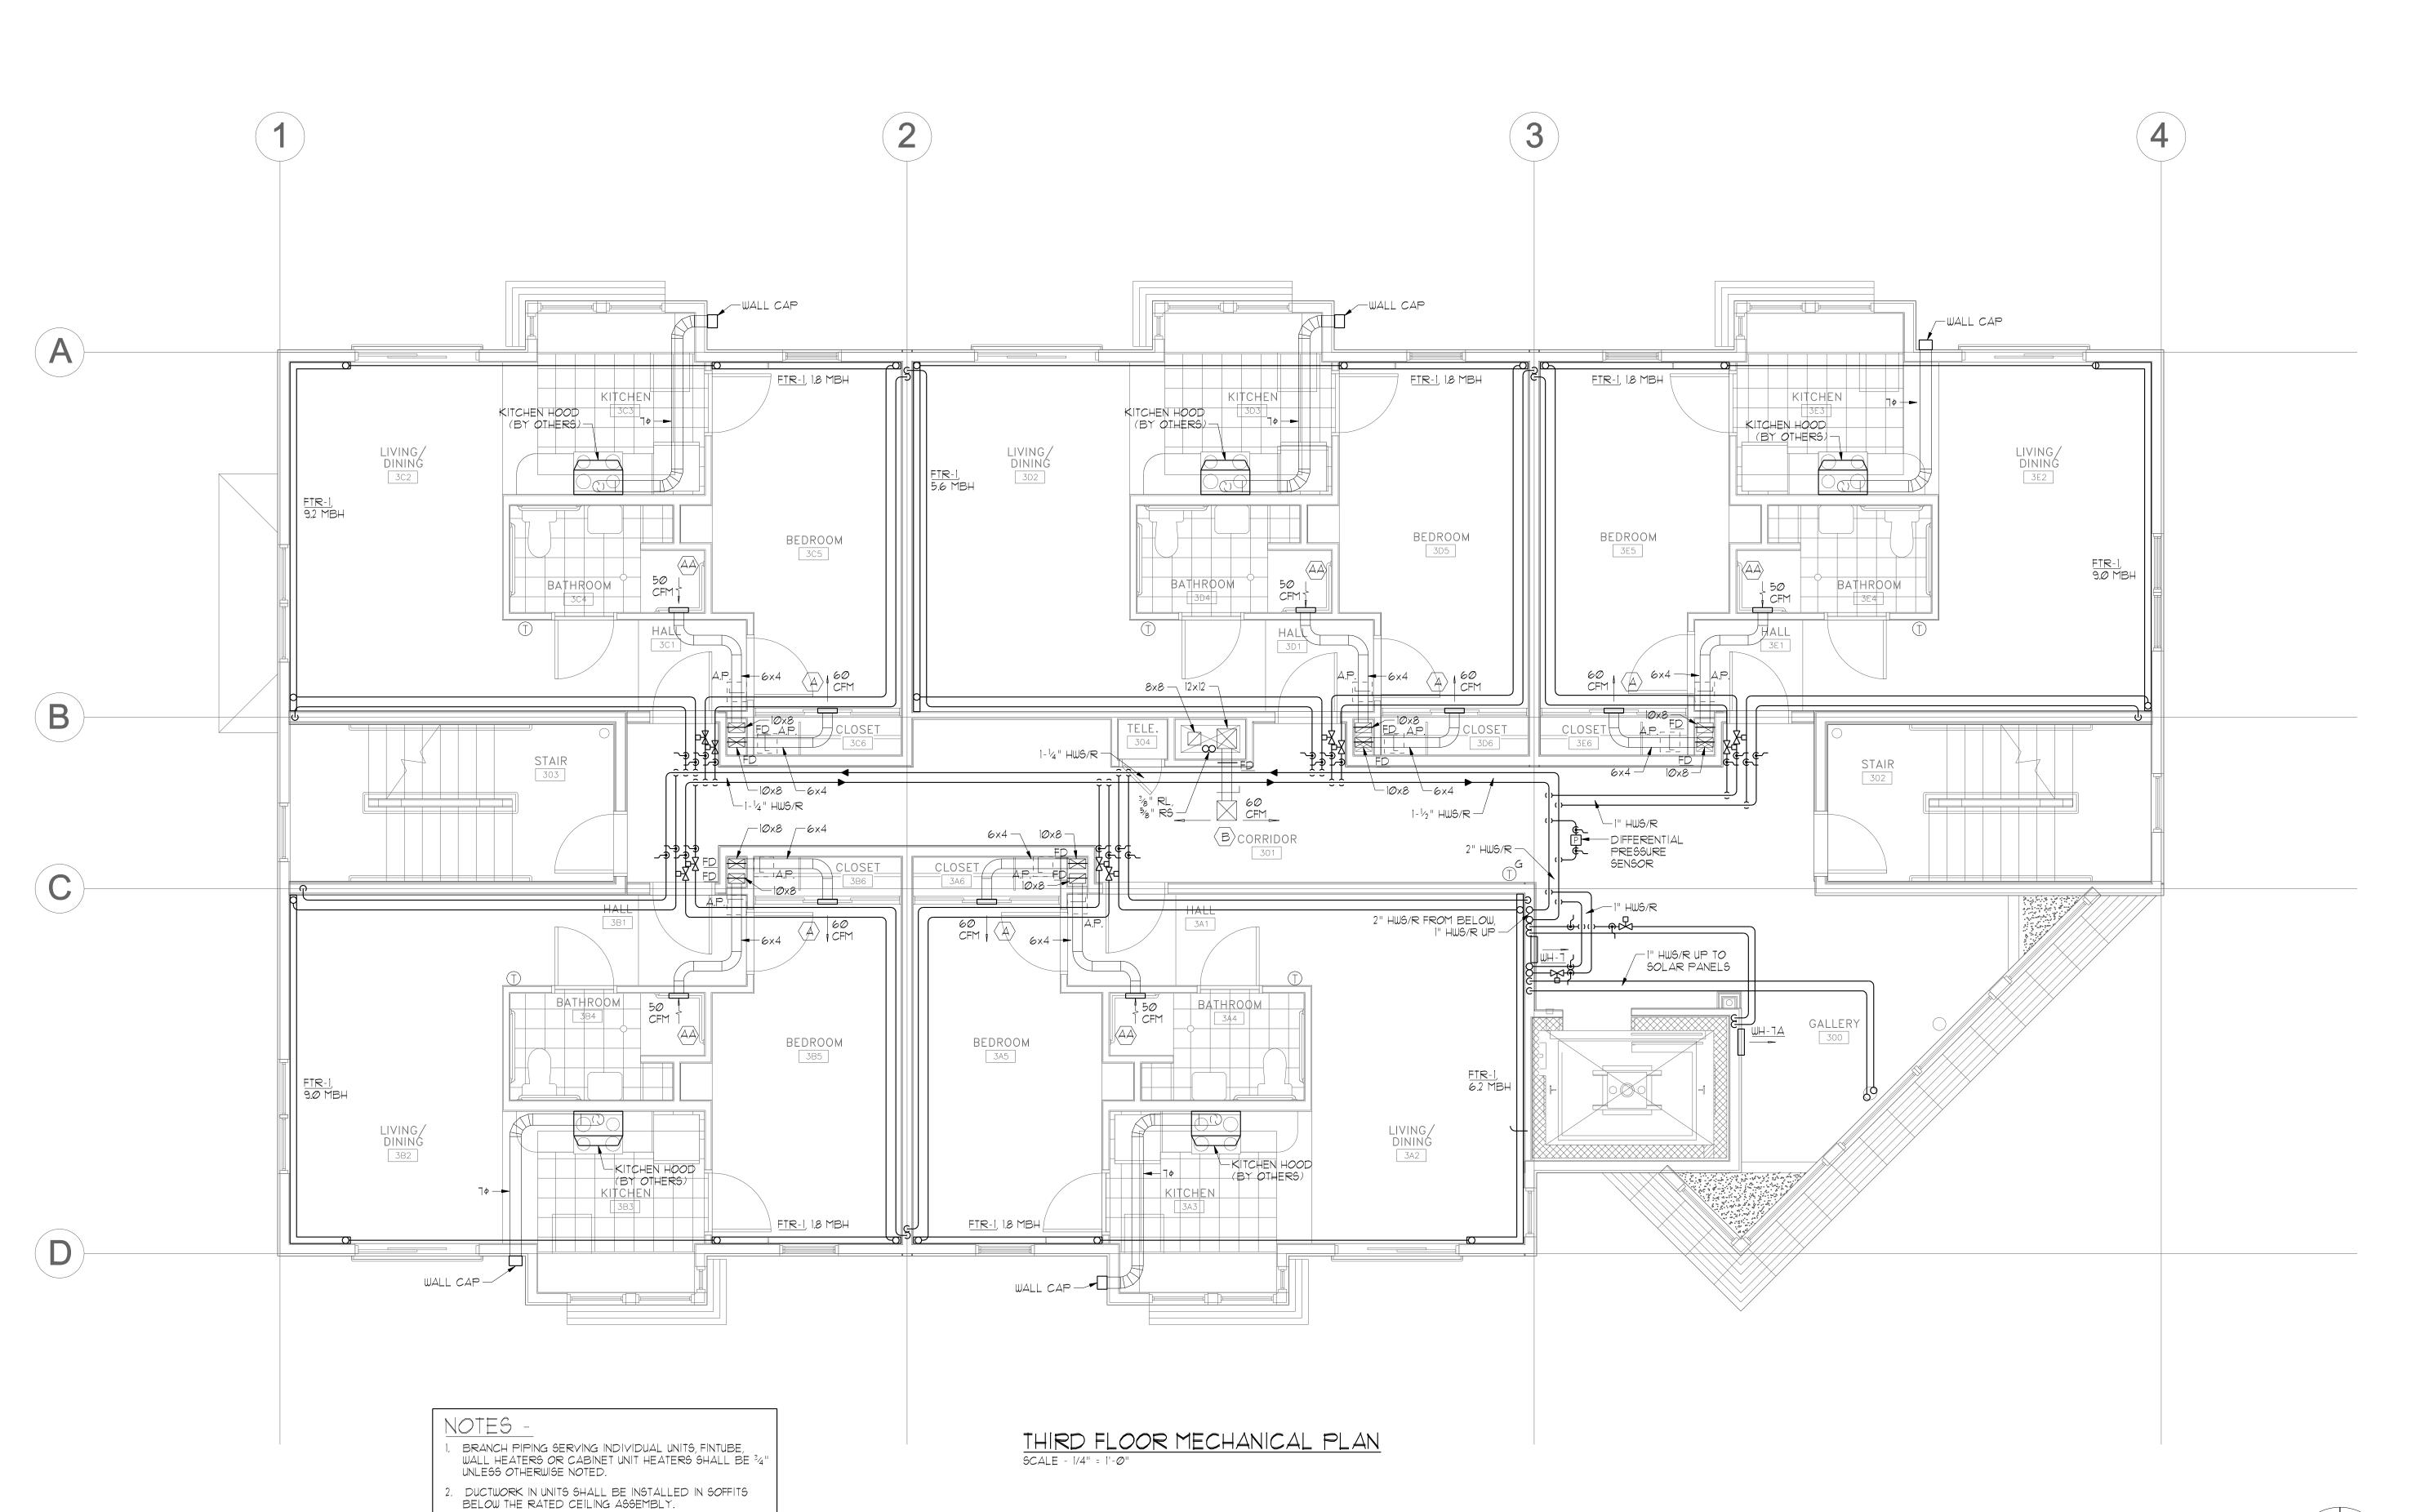

© 2007 TFH ARCHITECTS

"IT IS THE INTENT OF THE DRAWINGS AND SPECIFICATIONS TO PROVIDE FOR THE INSTALLATION OF A HEATING SYSTEM WHICH IS SAFE, QUIET, AND ECONOMICAL IN OPERATION AND COMPLETE IN ALL RESPECTS. THIS SYSTEM WILL PROVIDE A UNIFORM TEMPERATURE OF 15°F IN ALL LIVING SPACES AS MAY BE NOTED ON THE DRAWINGS, WHEN THE OUTSIDE TEMPERATURE IS 3°F. ALL MATERIALS AND EQUIPMENT NECESSARY TO ACCOMPLISH THE INTENT SHALL BE FURNISHED AND INSTALLED BY THE CONTRACTOR."

100 COMMERCIAL STREET PORTLAND MAINE 04101 TELEPHONE 207 775 6141 ARCHITECTURE PLANNING

CONSULTANTS:



**REVISIONS:** 

| DATE:       | MAY 18, 2007 |
|-------------|--------------|
| PROJECT No. | 0514         |
| DRAWN BY:   | JMV          |
| CHECKED BY: | SPDoel       |
| SCALE:      | AS NOTED     |

SHEET TITLE:

THIR