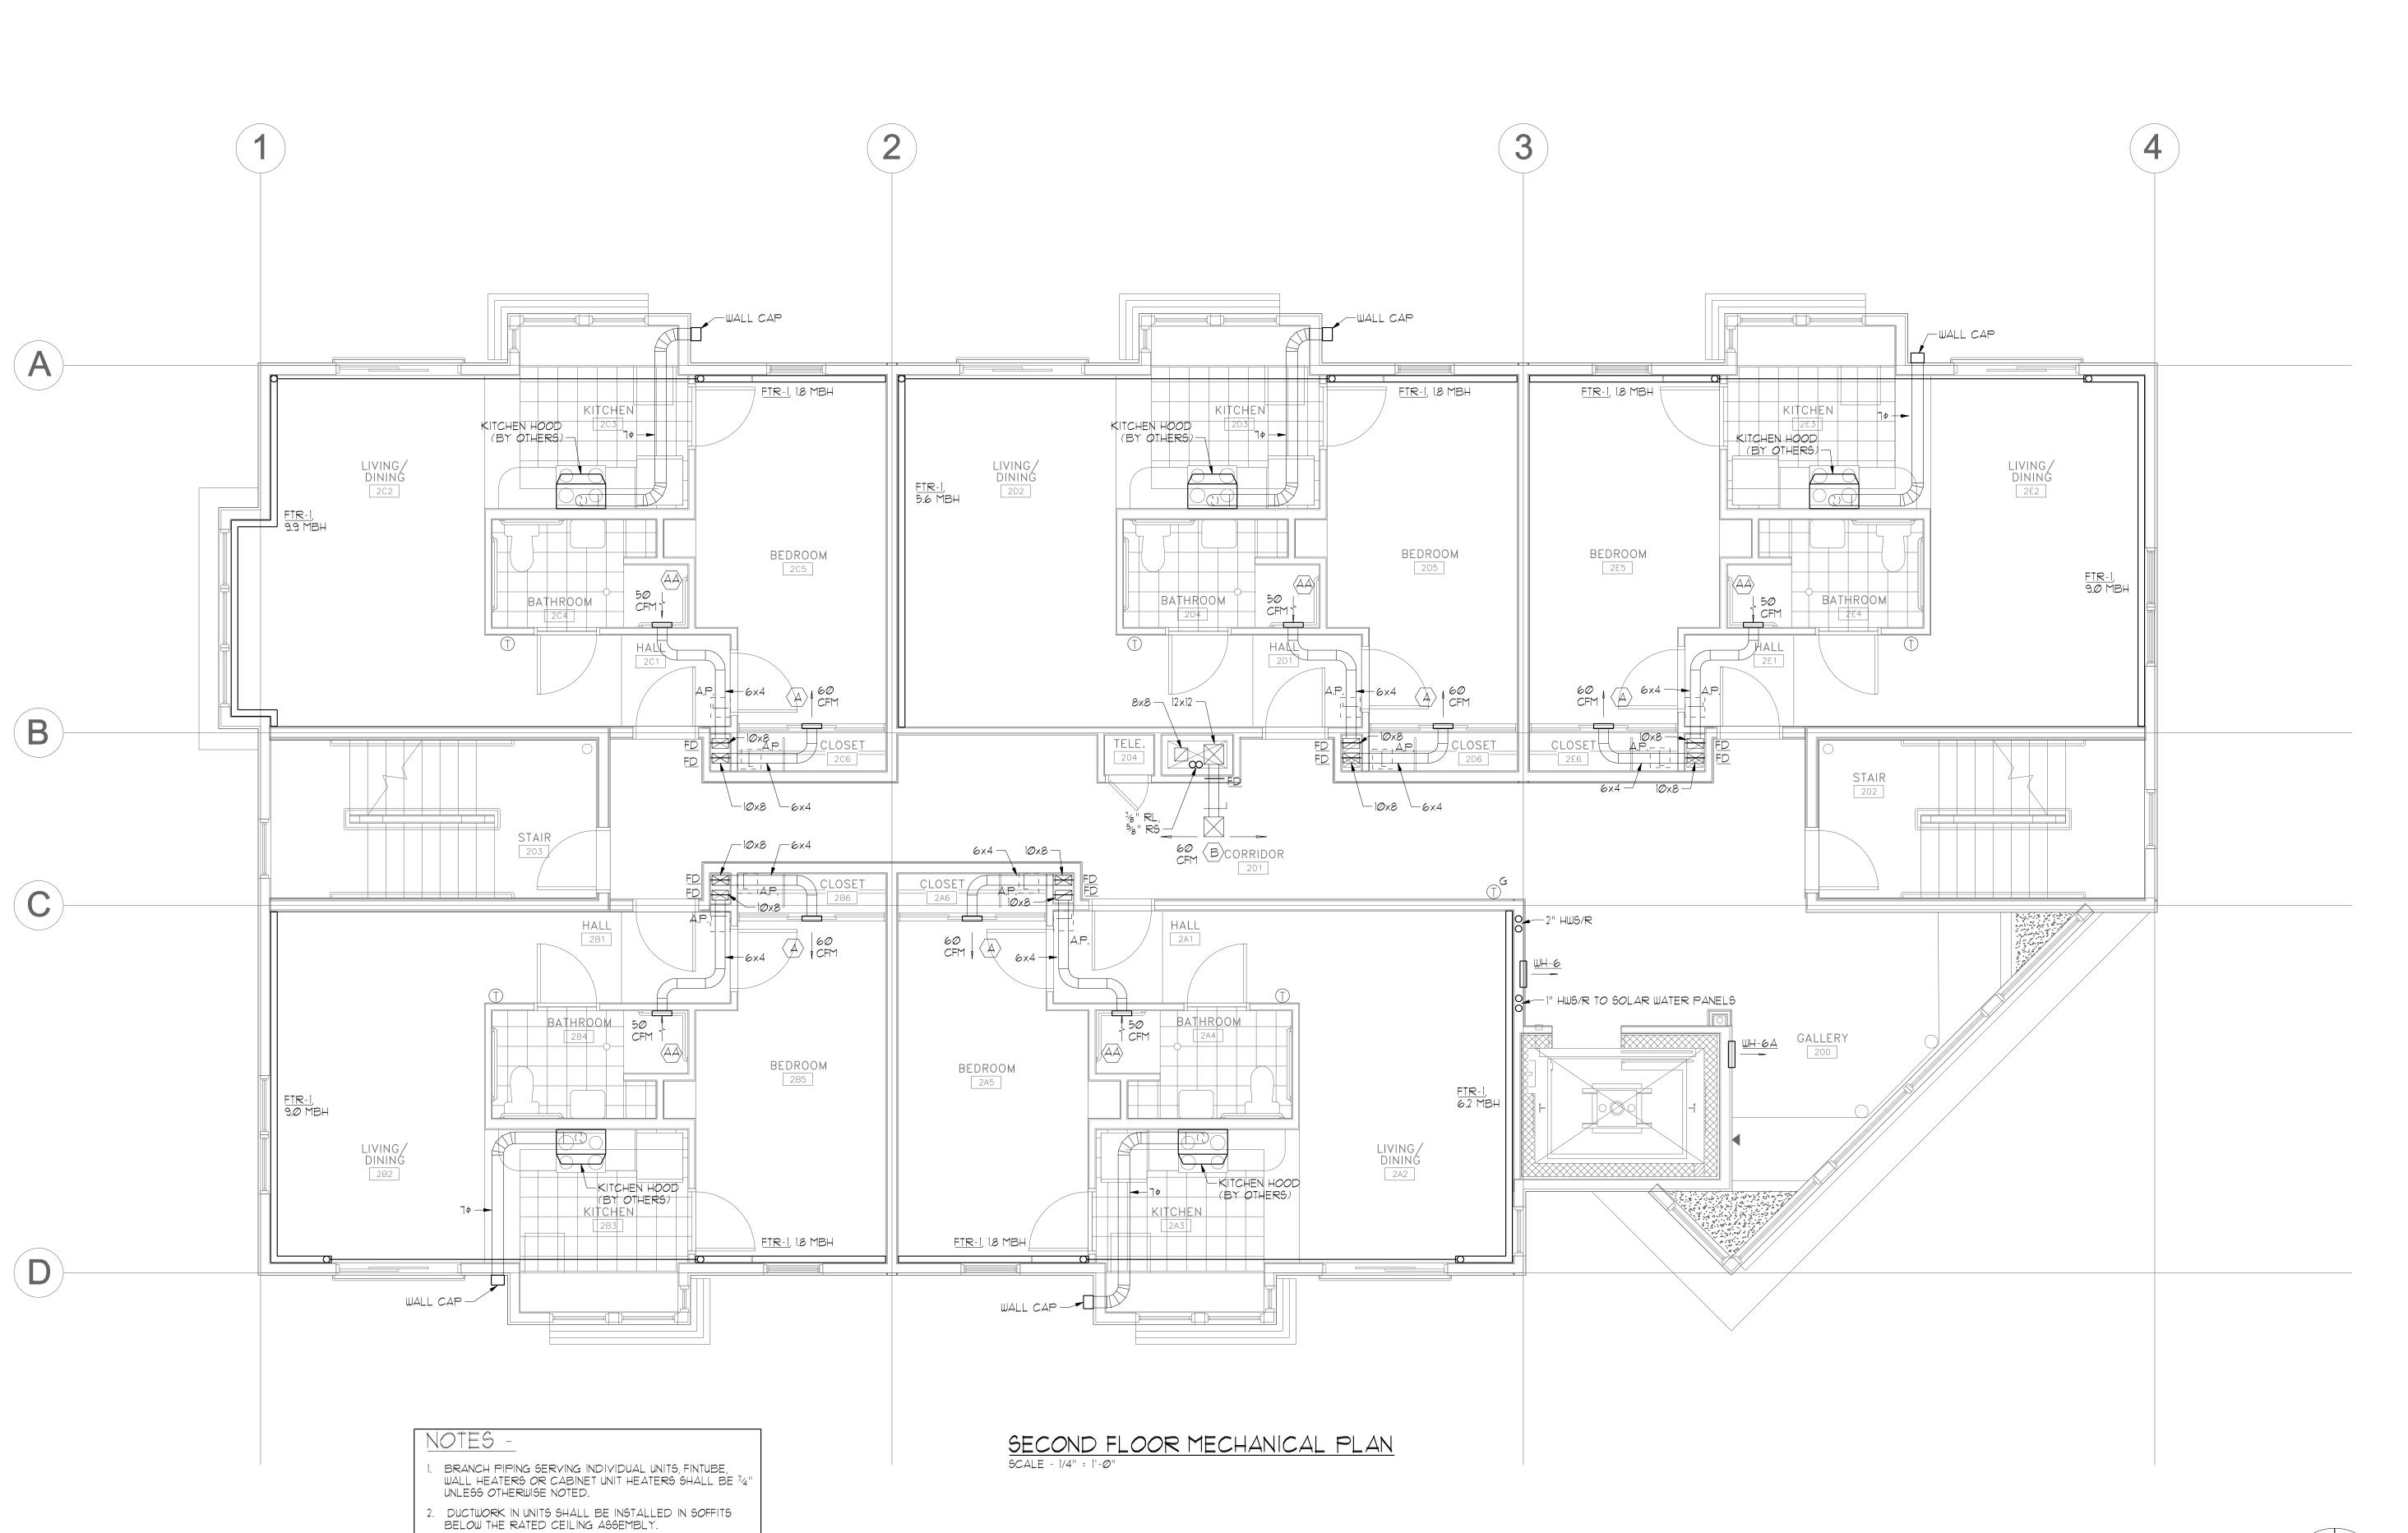

REVISIONS:

DATE: MAY 18, 2007
PROJECT No. 0514
DRAWN BY: JMV
CHECKED BY: SPDoel
SCALE: AS NOTED

SHEET TITLE:

SECOND FLOOR MECHANICAL PLAN

M1.3