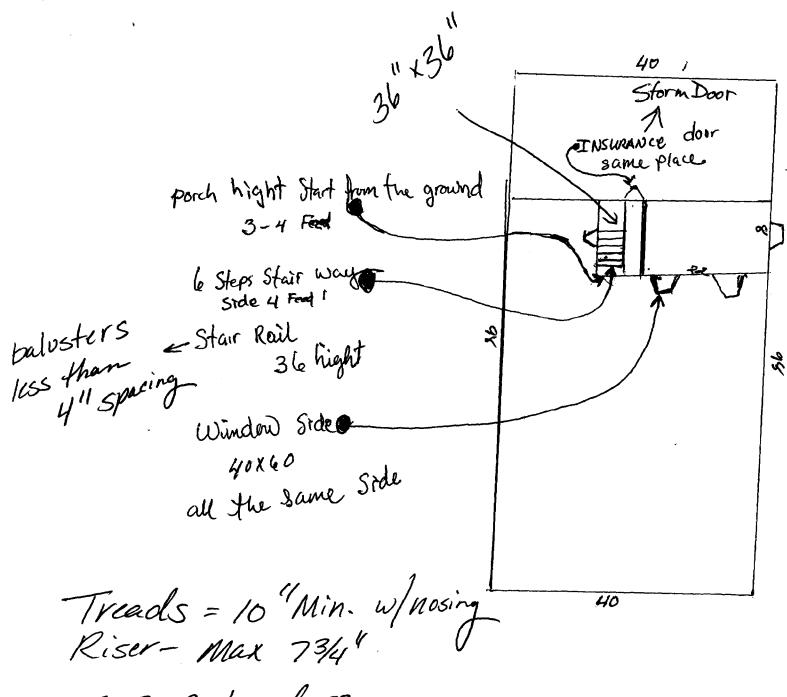

South Portland, Maine 04106

WILLIAM G. AUSTIN

STATE OF MAINE PROFESSIONAL LAND SURVEYOR # 2174

a e se **l**eta de plate espera esp e i contra presenta de la contra Lagged to lagged to how se ENCLOSED FRONT PORCH 77 P. 2×6 35914 AEL 4 1.249; 6 Ð 2×4 STUDS TYP. : · Contractor and P TYVEK -7 mil-22 10 Joist 10 house hangers. V.N. 1 L 5 10~4 Typ. 16"00 -Z×8 5 2×8  $(A) \in \mathbb{C}$ 5. A. I \* 1×3 SKRT.NG TYP. 4×4 ŗ ו <sup>3</sup> 4"00 170 4'-6" Min. ත 为人的人 网络 ARALI ስ 10" × 6 24 ZROSS CH SECTION 10 E. SCALE LAN CASTER 57

7/30/2002

2-2×8 headers.

The dwelling does conform to local zoning building setbacks at the time of construction. Stairs may encroach and do not conform to local zoning.

The dwelling is not in a special flood zone as defined by flood insurance rate map 230051-0013 dated 12-8-1998.