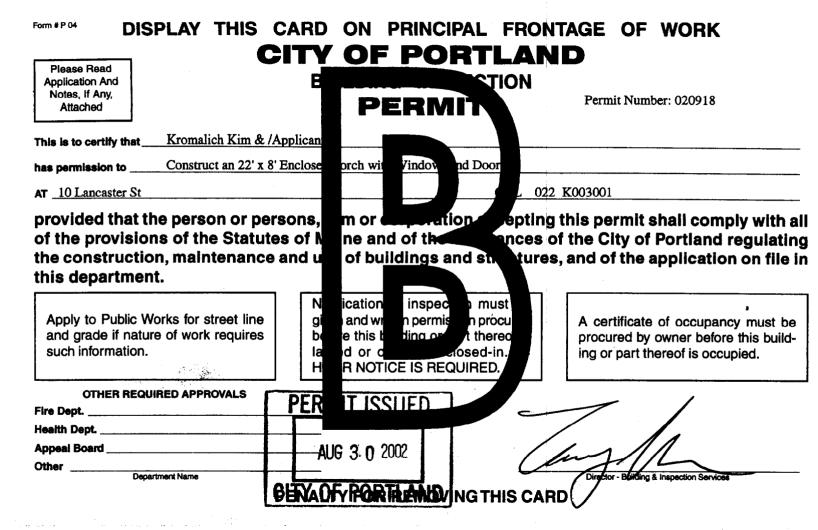

|                                                                                                                     |                                 |                                                                         |                                                             | P                  | ERMIT               | ISSU               | ED                          |                  |
|---------------------------------------------------------------------------------------------------------------------|---------------------------------|-------------------------------------------------------------------------|-------------------------------------------------------------|--------------------|---------------------|--------------------|-----------------------------|------------------|
| City of Portland, Maine<br>389 Congress Street, 04101                                                               |                                 |                                                                         |                                                             | 918                | Issue Date<br>AUG 3 | 0 2002             | CBL:<br>02: K               | .003001          |
| Location of Construction:                                                                                           | Owner Name:                     |                                                                         | Owner Addre                                                 | s:                 |                     |                    | Phone                       |                  |
| 10 Lancaster St                                                                                                     | Kromalich Kin                   | n &                                                                     | 10 E Lanca                                                  | hG bT              | Y OF P              | ORTL               | AND boo                     | 4**              |
| Business Name:                                                                                                      | Contractor Name                 | :                                                                       | Contractor Ac                                               | ddress:            | <u></u>             |                    | Phone                       |                  |
|                                                                                                                     | Applicant                       |                                                                         | Portland                                                    |                    |                     |                    |                             |                  |
| Lessee/Buyer's Name                                                                                                 | Phone:                          |                                                                         | Permit Type:<br>Additions                                   | - Multi            | Family              |                    |                             | Zone:<br>R-6     |
| Past Use:                                                                                                           | Proposed Use:                   |                                                                         | Permit Fee:                                                 |                    | Cost of Wo          | rk: C              | CEO District:               | $\neg$           |
| Two Family                                                                                                          | Two Family                      |                                                                         | \$3                                                         | \$37.00 \$2,000.00 |                     |                    |                             |                  |
|                                                                                                                     | 4.76                            | ? `A                                                                    | FIRE DEPT:                                                  |                    | Approved<br>Denied  | INSPEC<br>Use Grou | TION:<br><sup>up:</sup> R-3 | туре: SB<br>299  |
|                                                                                                                     | leght CT                        | Amily per pres                                                          | 101 4550                                                    | A BC               |                     |                    | 30C#                        |                  |
| Proposed Project Description:                                                                                       | -<br>Deach with Windows o       |                                                                         |                                                             | ショ                 |                     |                    | CM                          |                  |
| Construct an 22' x 8' Enclosed Porch with Windows and Door<br>W K revised                                           |                                 | na Door                                                                 | Signature: Signature: PEDESTRIAN ACTIVITIES DISTRICT (P.A.D |                    |                     |                    |                             |                  |
|                                                                                                                     |                                 |                                                                         | Action:                                                     | Approv             |                     | proved w/C         |                             | Denied           |
|                                                                                                                     |                                 |                                                                         | Signature:                                                  |                    |                     |                    | Date:                       |                  |
| Permit Taken By:<br>gad                                                                                             | Date Applied For:<br>08/13/2002 |                                                                         | Zo                                                          | oning              | Approv              | al                 |                             | /                |
| 1. This permit application de                                                                                       | oes not preclude the            | Special Zone or Revi                                                    |                                                             |                    | g Appeal            |                    | Historic Pr                 | eservation       |
| Applicant(s) from meetin<br>Federal Rules.                                                                          | g applicable State and          | Shoreland                                                               | il -                                                        | Variance           | :                   |                    | Not in Dist                 | rict or Landmark |
| 2. Building permits do not in septic or electrical work.                                                            | nclude plumbing,                | Wetland I mor                                                           | ed v I :                                                    | Miscellar          | neous               | [                  | Does Not F                  | Require Review   |
| <ol> <li>Building permits are void if work is not started within six (6) months of the date of issuance.</li> </ol> |                                 | Shoreland<br>Wetland<br>Joless 5 110W<br>Flood Zone 110W<br>Subdivision | <u>, かつ □ 0</u>                                             | Conditio           | nal Use             |                    | Requires R                  | eview            |
| False information may inv<br>permit and stop all work                                                               | validate a building             | Subdivision                                                             | I []                                                        | Interpreta         | ation               | [                  | Approved                    |                  |
|                                                                                                                     |                                 | 🔲 Site Plan                                                             |                                                             | Approve            | d                   | [                  | Approved v                  | w/Conditions     |
|                                                                                                                     |                                 | Maj Mino MM                                                             | ist -                                                       | Denied             |                     |                    | Deniet                      | $\rightarrow$    |
|                                                                                                                     |                                 |                                                                         | Date:                                                       |                    |                     | Dai                | te:                         |                  |