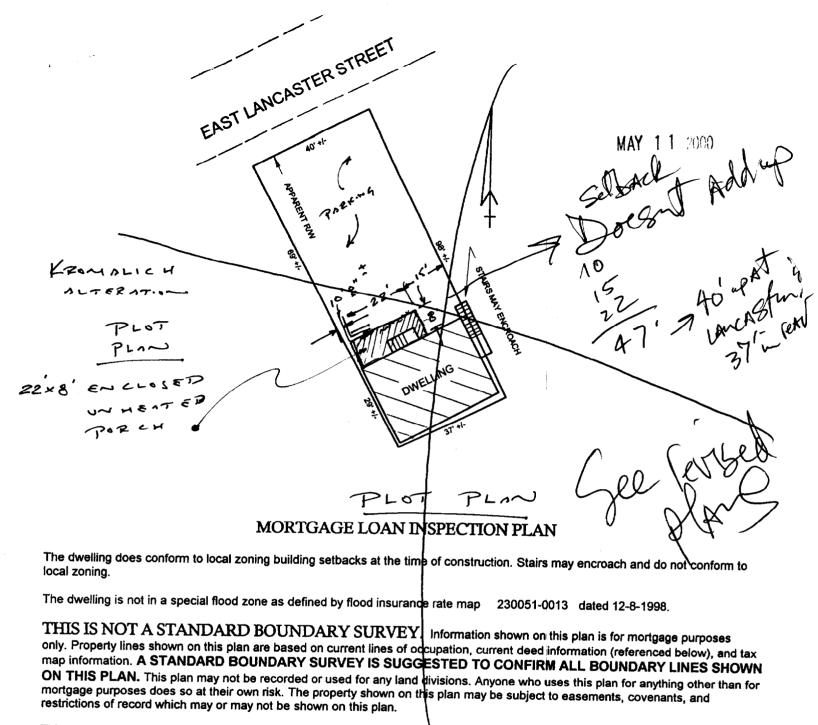

This inspection conforms to the standards of the Maine Board of Licensuite for Professional Land Surveyors, standards of practice for a mortgage loan inspection.

### **PROPERTY INFORMATION:**

Street: 10 EAST LANCASTER STREET City/Town: PORTLAND County: CUMBERLAND , Maine Buyer: KIM KROMALICH Seller: MLMGTA REALTY TRUST Deed Reference: book 11516 page 136 Plan Reference: book page Lot Tax Map # 22 Lot 3 Block K Lending Institution: Scale: 1 inch = 30 feet Date: MAY 5, 2000 ATC file # 2000-334 Atlantic Title Company 76 Atlantic Place

7/30/2002

2-2×8 headers.

The dwelling does conform to local zoning building setbacks at the time of construction. Stairs may encroach and do not conform to local zoning.

The dwelling is not in a special flood zone as defined by flood insurance rate map 230051-0013 dated 12-8-1998.

THIS IS NOT A STANDARD BOUNDARY SURVEY. Information shown on this plan is for mortgage purposes only. Property lines shown on this plan are based on current lines of occupation, current deed information (referenced below), and tax map information. A STANDARD BOUNDARY SURVEY IS SUGGESTED TO CONFIRM ALL BOUNDARY LINES SHOWN ON THIS PLAN. This plan may not be recorded or used for any land divisions. Anyone who uses this plan for anything other than for mortgage purposes does so at their own risk. The property shown on this plan may be subject to easements, covenants, and restrictions of record which may or may not be shown on this plan.