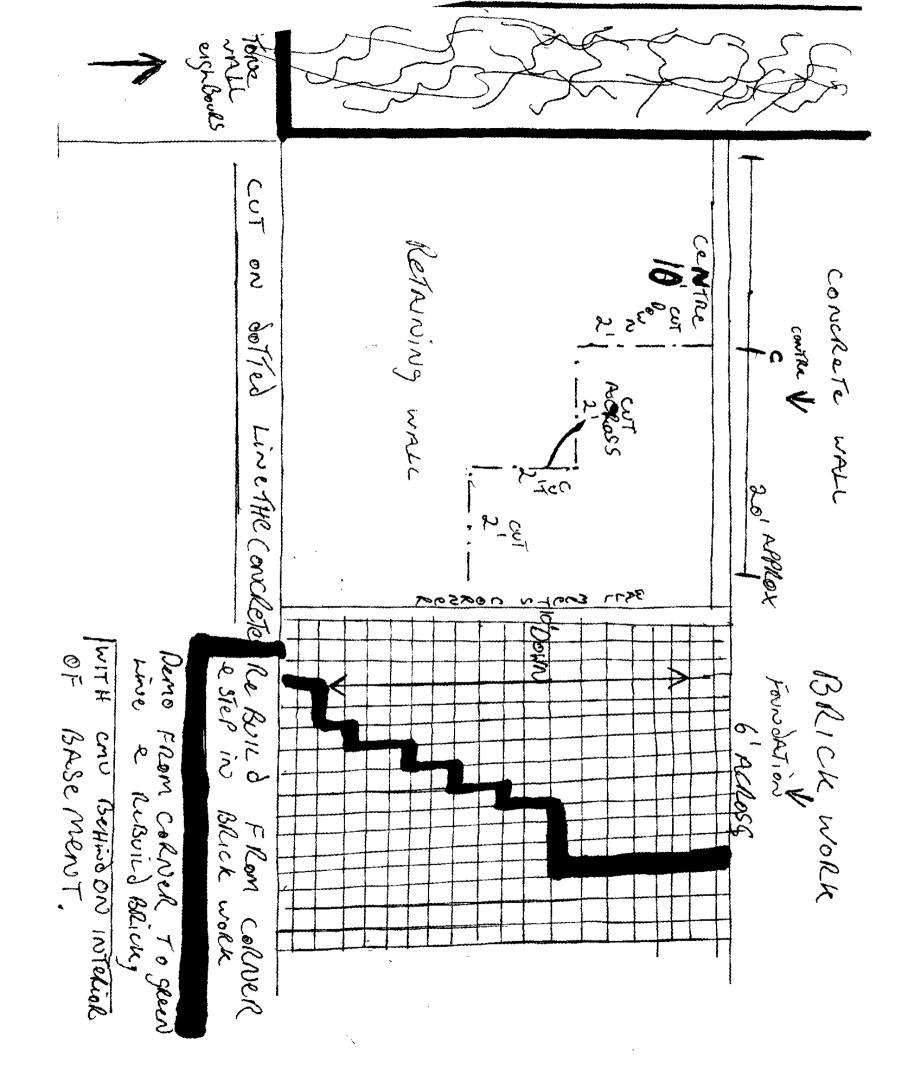

### PROPOSAL/CONTRACT

First phase is to build 2x6 posts as a temporary wall in basement under floor joist to support while demoing basement masonry brick walls, and support with braces. Also by bracing exterior with 2x6 strong backs at and angle 16' long.

Then dig out soil on exterior and demo falling brick wall area and any soil area affecting the structure. By using Dig Safe methods.

Then re-build wall with 8 in. CMU block and re-build brick work by building vinear coarse on exterior with existing brick when cleaned.

Then demo temp wall supports and clean-up debris.

\*Note: Also cut retaining wall to appropriate size, so it does not affect basement wall any longer.

Approximate sq. ft to be cut 10 sq. ft.

All Dump runs, clean-up of site included in cost.