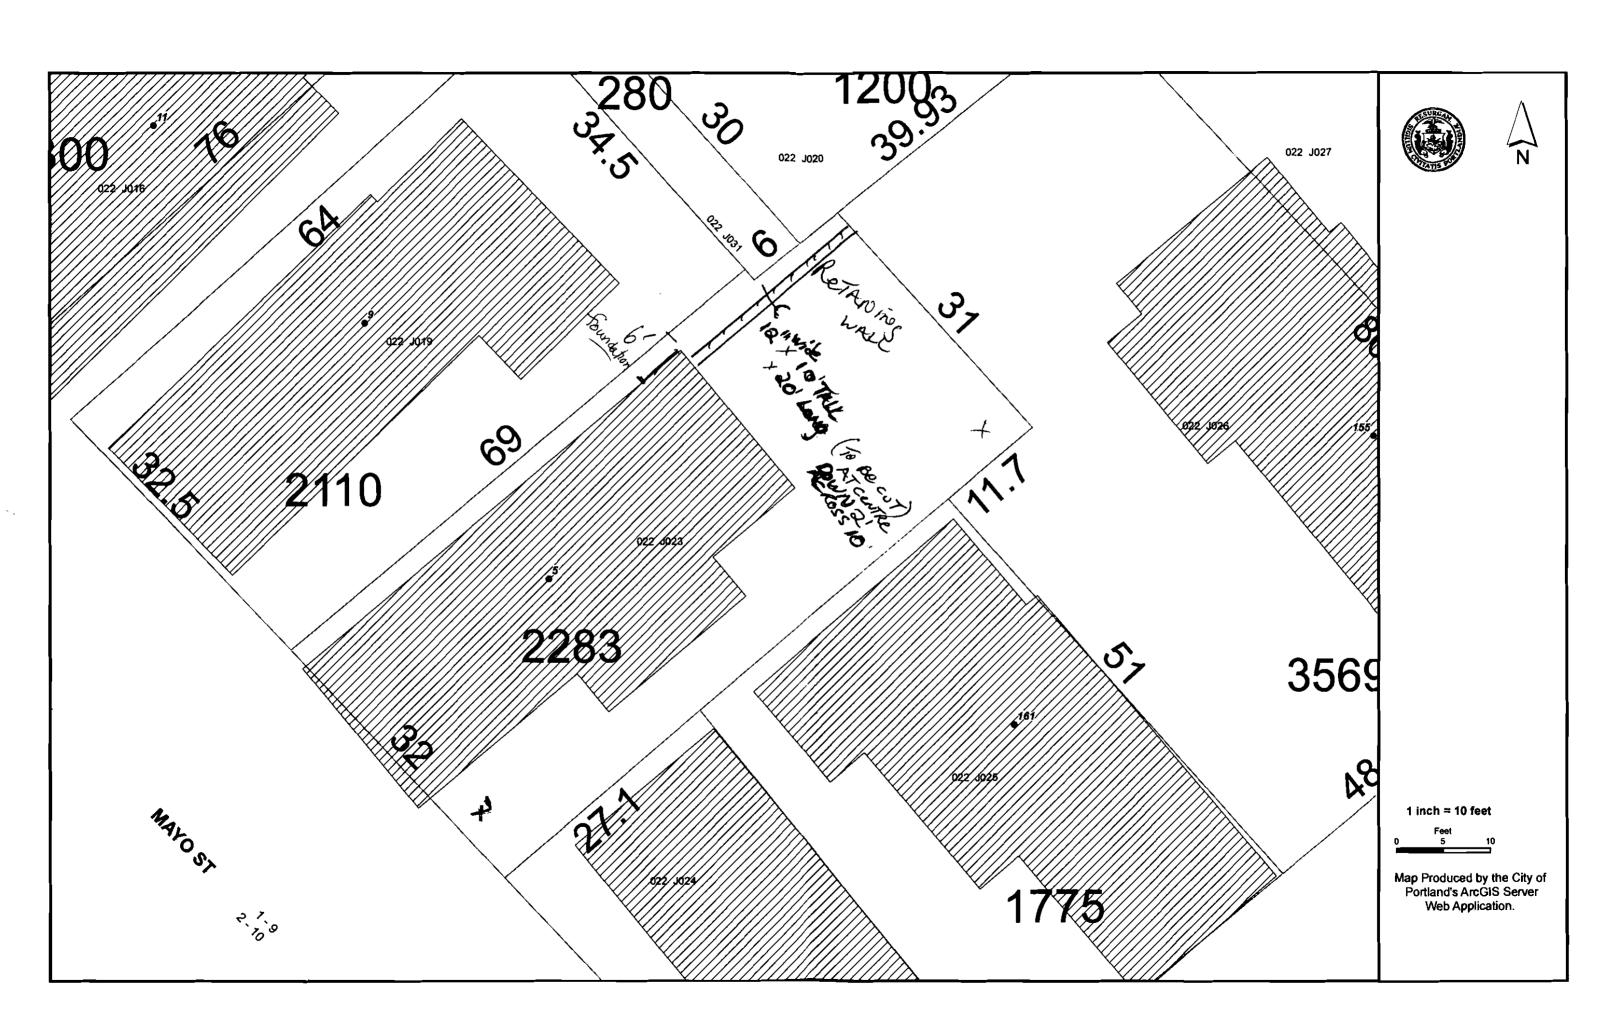

| Location/Address of Construction:                                                                                                                                                                                                                                           | 5 m                                      | ago St                                                                              |                       |                                                      |
|-----------------------------------------------------------------------------------------------------------------------------------------------------------------------------------------------------------------------------------------------------------------------------|------------------------------------------|-------------------------------------------------------------------------------------|-----------------------|------------------------------------------------------|
| Total Square Footage of Proposed Structure/A                                                                                                                                                                                                                                | lxea                                     | Square Footage of Lot                                                               |                       | Number of Stories                                    |
| Tax Assessor's Chart, Block & Lot Chart# Block# Lot# 22 J 23                                                                                                                                                                                                                | Name<br>Address                          | muss be owner, Lessee or Bu<br>Benjamin Chipn<br>T-O Ben 1254<br>& Zip Portland, ME | ıcı                   |                                                      |
| Lessee/DBA (If Applicable)                                                                                                                                                                                                                                                  | Owner (if of Name Address City, State of | lifferent from Applicant)<br>& Zip                                                  | C                     | ork: \$ <b>9500</b> ork: \$ <b>9500</b> of O Fee: \$ |
| Current legal use (i.e. single family)  If vacant, what was the previous use?  Proposed Specific use:  Is property part of a subdivision?  Project description:  Demo dama  Redesion Re                                                                                     | ial<br>sed Foo                           | indution wall                                                                       |                       |                                                      |
| Contractor's name: Peter Noone Address: 246 Main St City, State & Zip (DCS) brook, K                                                                                                                                                                                        |                                          | 1092                                                                                | Telep                 | 610<br>horie: <u>749-051</u> 9                       |
| Who should we contact when the permit is rea                                                                                                                                                                                                                                | .dy: 12+4                                | 21 <u>(1)</u>                                                                       | elepl                 | none 7.85-05/                                        |
| Please submit all of the information                                                                                                                                                                                                                                        | outlined o                               | on the applicable Chec<br>c denial of your permi                                    |                       | Failure to                                           |
| n order to be sure the City fully understands the nay request additional information prior to the it his form and other applications visit the Inspect Division office, room 315 City Hall or call 874-8703.                                                                | ssuance of a p                           | ermit. For further information                                                      | on or to              | download copies of                                   |
| hereby certify that I am the Owner of record of the tat I have been authorized by the owner to make this two of this jurisdiction. In addition, if a permit for we outhorized representative shall have the authority to exovisions of the podes applicable to this permit. | s application as<br>ork described in     | his/her authorized agent. I age<br>this application is issued, I cer                | ee to co<br>tify that | nform to all applicable<br>the Code Official's       |
| Signature: PUK Noope                                                                                                                                                                                                                                                        | Da                                       | te: 6.16.11                                                                         | <del></del>           |                                                      |
| This is not a series was a series                                                                                                                                                                                                                                           |                                          | ice ANY work until the ne                                                           |                       | * 3                                                  |

Then demo temp wall supports and clean-up debris.

\*Note: Also cut retaining wall to appropriate size, so it does not affect basement wall any longer.

Approximate sq. ft to be cut 10 sq. ft.

All Dump runs, clean-up of site included in cost.

A certain lot or parcel of land, with the buildings thereon, situated on the northeasterly side of Mayo Street, in the City of Portland, County of Cumberland, and State of Maine, bounded and described as follows:

Beginning at a point on the northeasterly side of Mayo Street distant fifty-two (52) feet northwesterly from the corner of Mayo Street and Cumberland Avenue, thence running northeasterly by the northwesterly end of a two family house formerly owned by Laura C. Partington and keeping a distance of fourteen (14) inches from the northwesterly and thereof to a fence sixty (60) feet from Mayo Street; thence northwesterly by said fence thirty-seven (37) feet to land formerly owned by one Mason; thence southwesterly by said Mason land sixty-nine (69) feet to Mayo Street aforesaid; thence southeasterly by said street thirty-two (32) feet to a point of beginning.