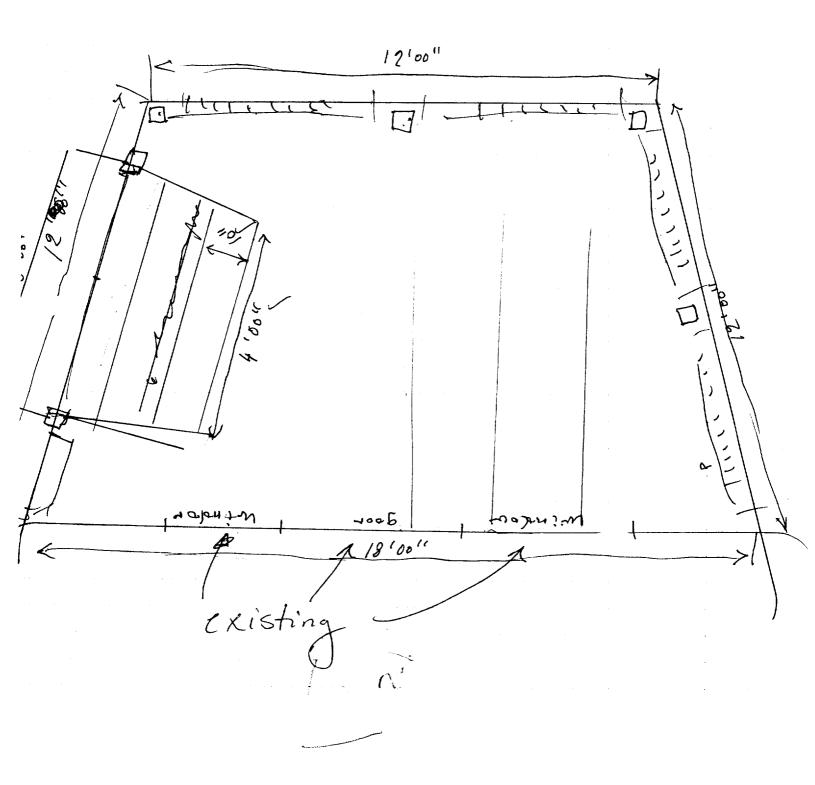

| Location/Address of Construction: 13                                                                                                                                                                                                                                                                                                                                                                                                                              | Layo St Portland                     | ME 04101                           |  |  |
|-------------------------------------------------------------------------------------------------------------------------------------------------------------------------------------------------------------------------------------------------------------------------------------------------------------------------------------------------------------------------------------------------------------------------------------------------------------------|--------------------------------------|------------------------------------|--|--|
| Total Square Footage of Proposed Structu $S_{g'}$ 62                                                                                                                                                                                                                                                                                                                                                                                                              | ure Square Footage of Lot            |                                    |  |  |
| Tax Assessor's Chart, Block & Lot Chart# Block# Lot#                                                                                                                                                                                                                                                                                                                                                                                                              | Owner: Vyacheslaer<br>Gorclos        | Telephone: (207/9398158            |  |  |
| Lessee/Buyer's Name (If Applicable)                                                                                                                                                                                                                                                                                                                                                                                                                               | Applicant name, address & telephone: | cost Of Work: \$ 3000 Fee: \$ 48 % |  |  |
| Current use:                                                                                                                                                                                                                                                                                                                                                                                                                                                      |                                      |                                    |  |  |
| Contractor's name, address & telephone:  Who should we contact when the permit is ready: Vacherlass Gore boom Mailing address:  23 Layo St Portland Ma 04/0/  We will contact you by phone when the permit is ready. You must come in and pick up the permit and review the requirements before starting any work, with a Plan Reviewer. A stop work order will be issued and a \$100.00 fee if any work starts before the permit is picked up.  PHONE:  939 8153 |                                      |                                    |  |  |

16.0.0

MAYO ST

-