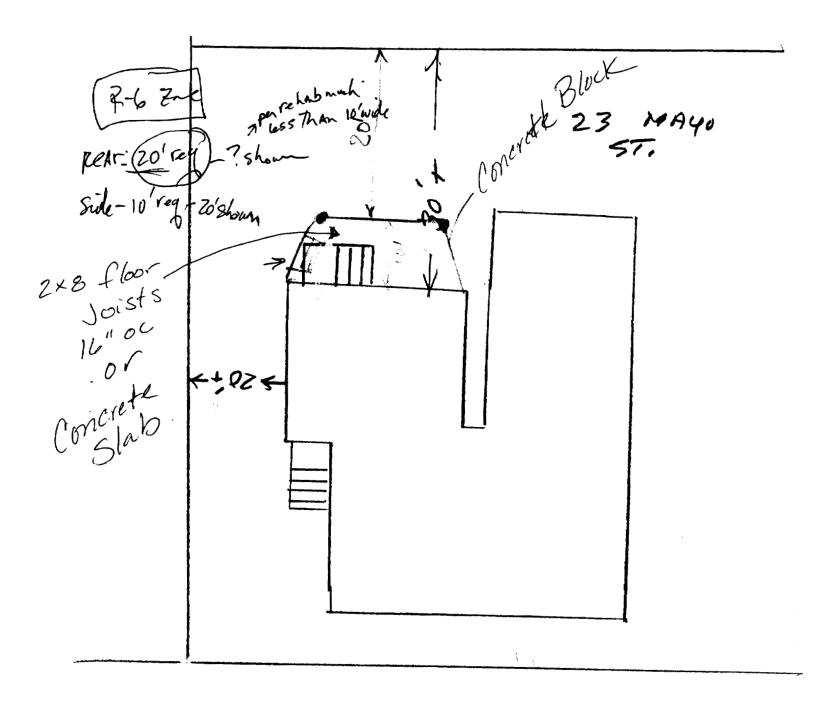

| Location/Address of Construction: 13                                                                                                                                                                                                                                                                                                                                                                                                                              | Layo St Portland                     | ME 04101                           |  |  |
|-------------------------------------------------------------------------------------------------------------------------------------------------------------------------------------------------------------------------------------------------------------------------------------------------------------------------------------------------------------------------------------------------------------------------------------------------------------------|--------------------------------------|------------------------------------|--|--|
| Total Square Footage of Proposed Structu $S_{g'}$ 62                                                                                                                                                                                                                                                                                                                                                                                                              | ure Square Footage of Lot            |                                    |  |  |
| Tax Assessor's Chart, Block & Lot Chart# Block# Lot#                                                                                                                                                                                                                                                                                                                                                                                                              | Owner: Vyacheslaer<br>Gorclos        | Telephone: (207/9398158            |  |  |
| Lessee/Buyer's Name (If Applicable)                                                                                                                                                                                                                                                                                                                                                                                                                               | Applicant name, address & telephone: | cost Of Work: \$ 3000 Fee: \$ 48 % |  |  |
| Current use:                                                                                                                                                                                                                                                                                                                                                                                                                                                      |                                      |                                    |  |  |
| Contractor's name, address & telephone:  Who should we contact when the permit is ready: Vacherlass Gore boom Mailing address:  23 Layo St Portland Ma 04/0/  We will contact you by phone when the permit is ready. You must come in and pick up the permit and review the requirements before starting any work, with a Plan Reviewer. A stop work order will be issued and a \$100.00 fee if any work starts before the permit is picked up.  PHONE:  939 8153 |                                      |                                    |  |  |