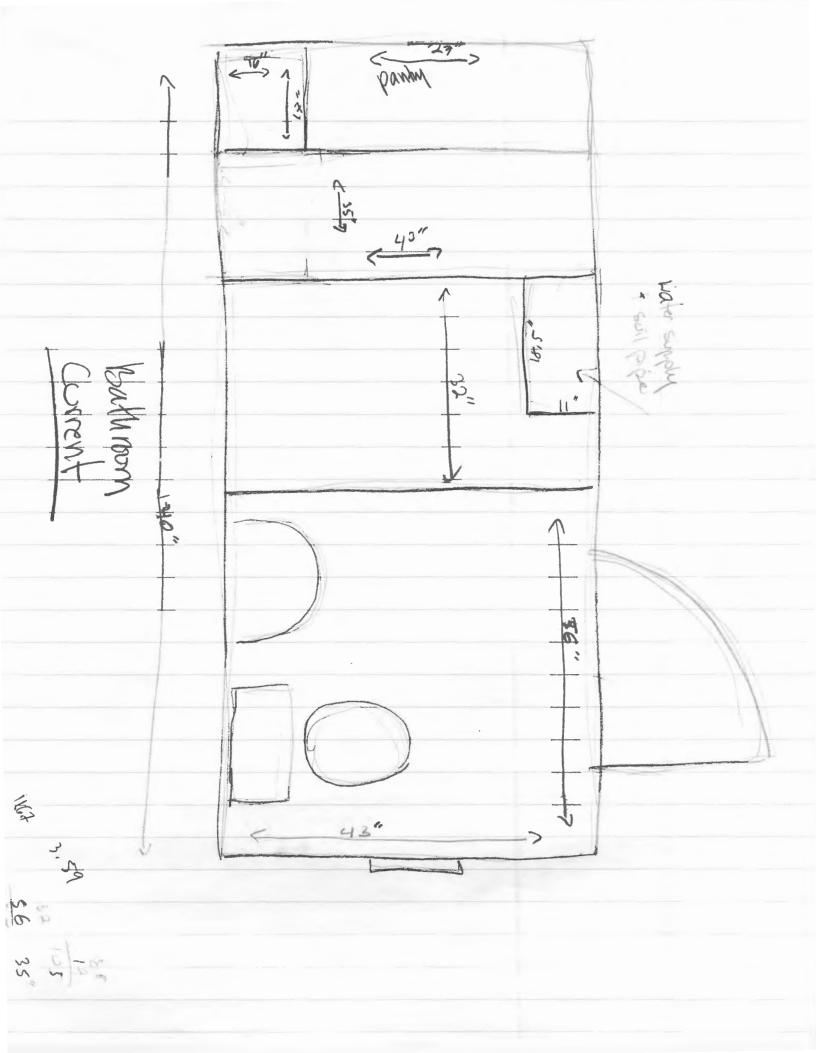

#### **Building**

- 1. Separate permits are required for any electrical: plumbing, sprinkler, fire alarm, HVAC systems, commercial hood exhaust systems and fuel tanks. Separate plans may need to be submitted for approval as a part of this process.
- 2. Mechanical or natural ventilation is required in the bathroom.
- 3. See attached documentation for bathroom fixtures clearance and headroom requirements.
- 4. A field inspection will verify your current smoke detector arraignment and the City's minimal code requirements.
- 5. A Carbon Monoxide (CO) alarms shall be installed in each area within or giving access to bedrooms. That detection must be powered by the electrical service (plug-in or hardwired) in the building and battery.
- 6. R302.4 Dwelling unit rated penetrations. Penetrations of wall or floor/ceiling assemblies required to be fire-resistance rated in accordance with Section R302.2 or R302.3 shall be protected in accordance with this section.
- 7. Note: Repairs / alterations are for nonbearing (wall which does not support vertical loads other than its own weight) walls only. Owner stated that the water closet and lavatory are remaining in the same location.