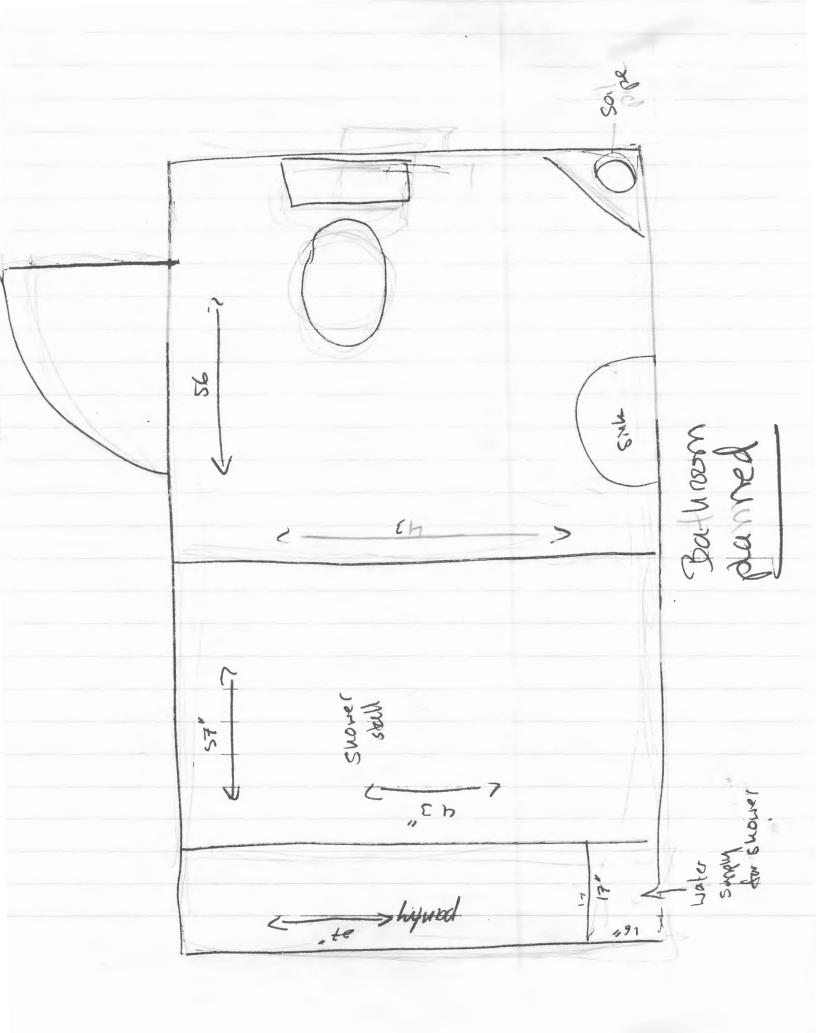

#### **Building**

- 1. Separate permits are required for any electrical: plumbing, sprinkler, fire alarm, HVAC systems, commercial hood exhaust systems and fuel tanks. Separate plans may need to be submitted for approval as a part of this process.
- 2. Mechanical or natural ventilation is required in the bathroom.
- 3. See attached documentation for bathroom fixtures clearance and headroom requirements.
- 4. A field inspection will verify your current smoke detector arraignment and the City's minimal code requirements.
- 5. A Carbon Monoxide (CO) alarms shall be installed in each area within or giving access to bedrooms. That detection must be powered by the electrical service (plug-in or hardwired) in the building and battery.
- 6. R302.4 Dwelling unit rated penetrations. Penetrations of wall or floor/ceiling assemblies required to be fire-resistance rated in accordance with Section R302.2 or R302.3 shall be protected in accordance with this section.
- 7. Note: Repairs / alterations are for nonbearing (wall which does not support vertical loads other than its own weight) walls only. Owner stated that the water closet and lavatory are remaining in the same location.