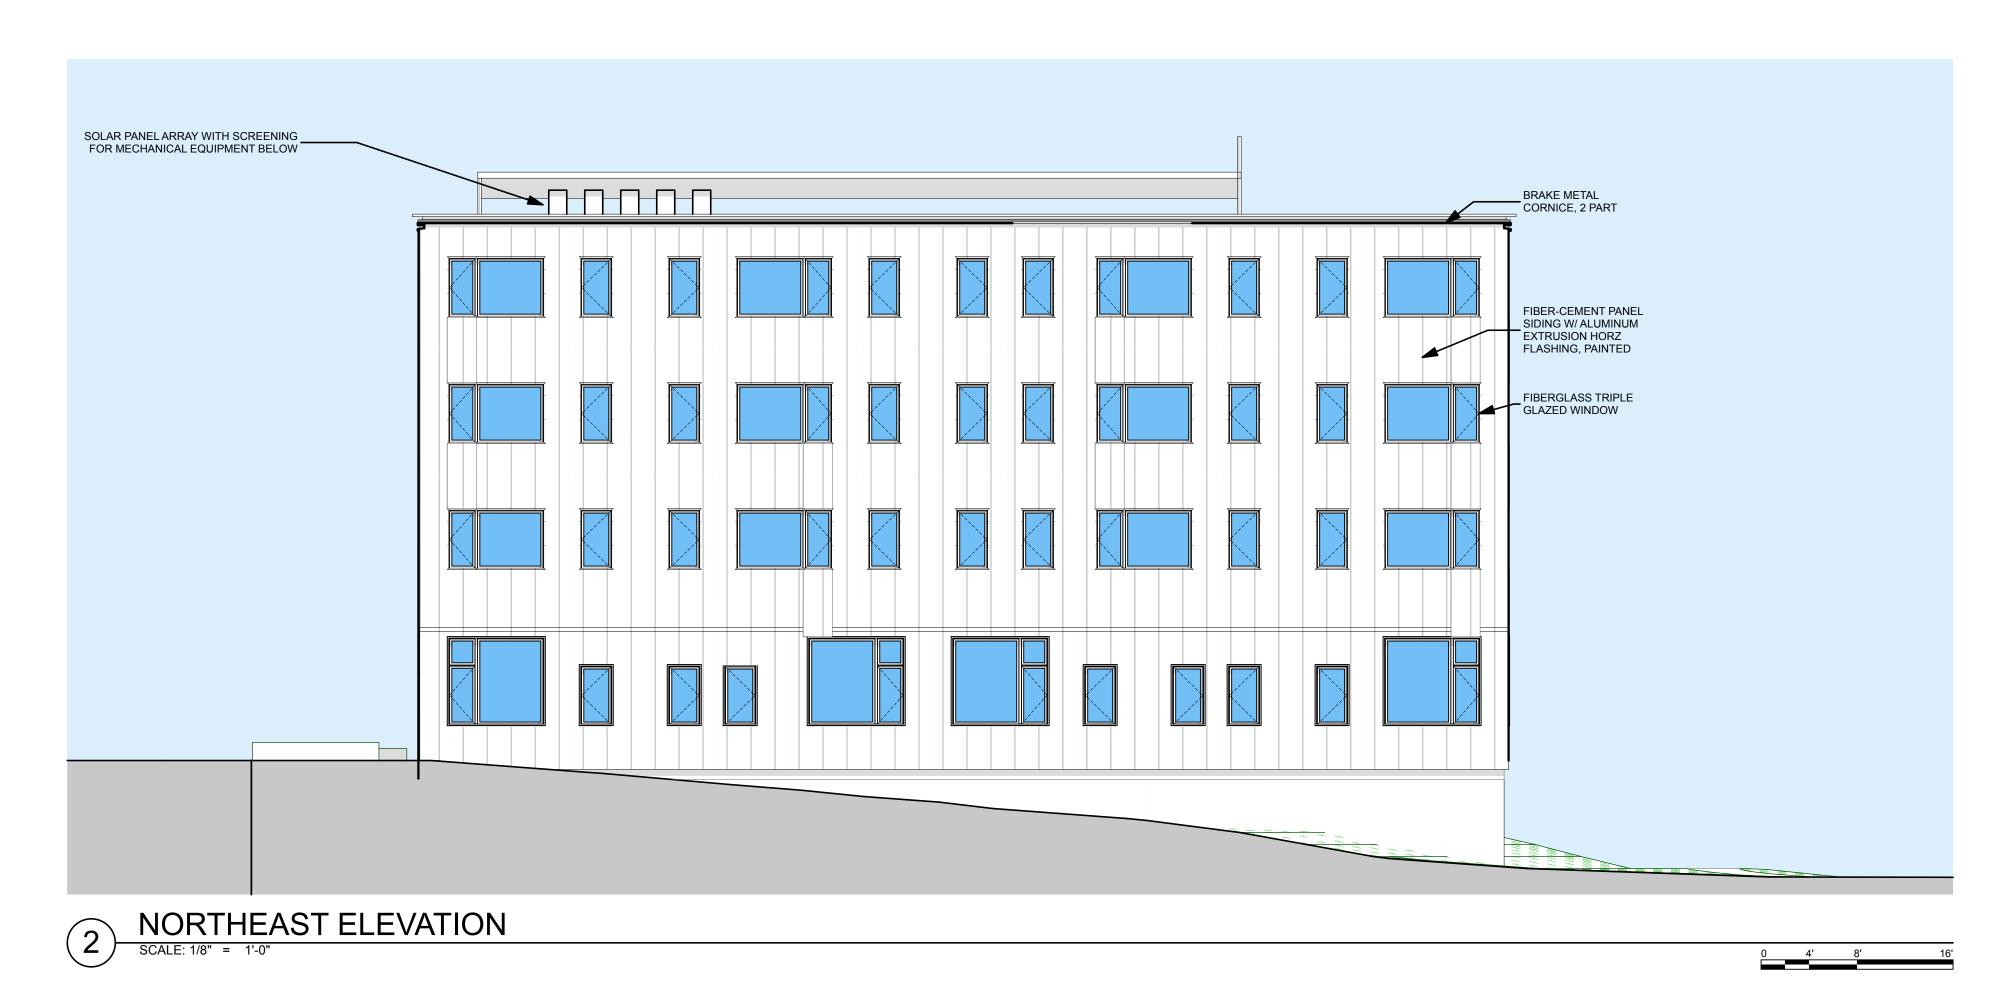

## SITE PLAN APPLICATION

| I | PROJECT:                                                                     |
|---|------------------------------------------------------------------------------|
| 1 | BAYSIDE ANCHOR PORTLAND HOUSING DEVELOPMEN CORPORATION 81 EAST OXFORD STREET |
|   | Portland, ME                                                                 |

|    | Drawing:  | 1/8" SW & NE ELEVAT | IONS          |                    |
|----|-----------|---------------------|---------------|--------------------|
| NT | Scale:    |                     | Drawn by: JJT | _                  |
|    | DATE: MON | DAY, MAY 12, 2014   | REVISED:      | <sup>-</sup> A-2.2 |