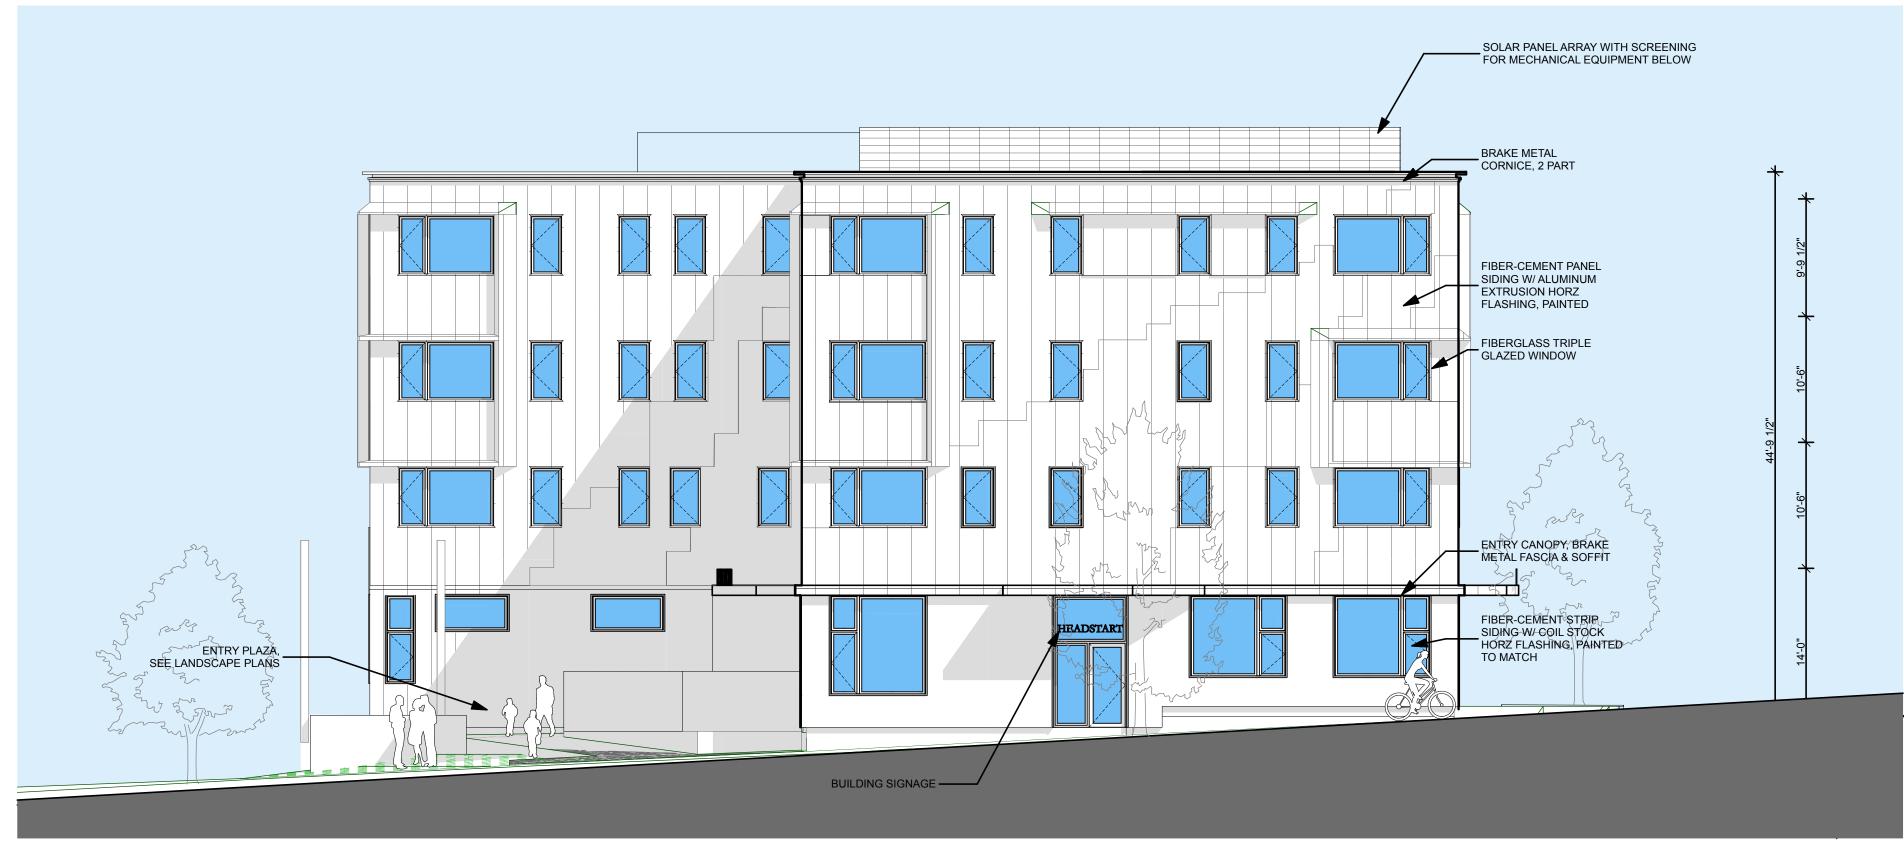

## SITE PLAN APPLICATION

| I | PROJECT:                                                                     |
|---|------------------------------------------------------------------------------|
| 1 | BAYSIDE ANCHOR PORTLAND HOUSING DEVELOPMEN CORPORATION 81 EAST OXFORD STREET |
|   | Portland, ME                                                                 |

|    | Drawing:  | 1/8" SW & NE ELEVAT | IONS          |                    |
|----|-----------|---------------------|---------------|--------------------|
| NT | Scale:    |                     | Drawn by: JJT | _                  |
|    | DATE: MON | DAY, MAY 12, 2014   | REVISED:      | <sup>-</sup> A-2.2 |