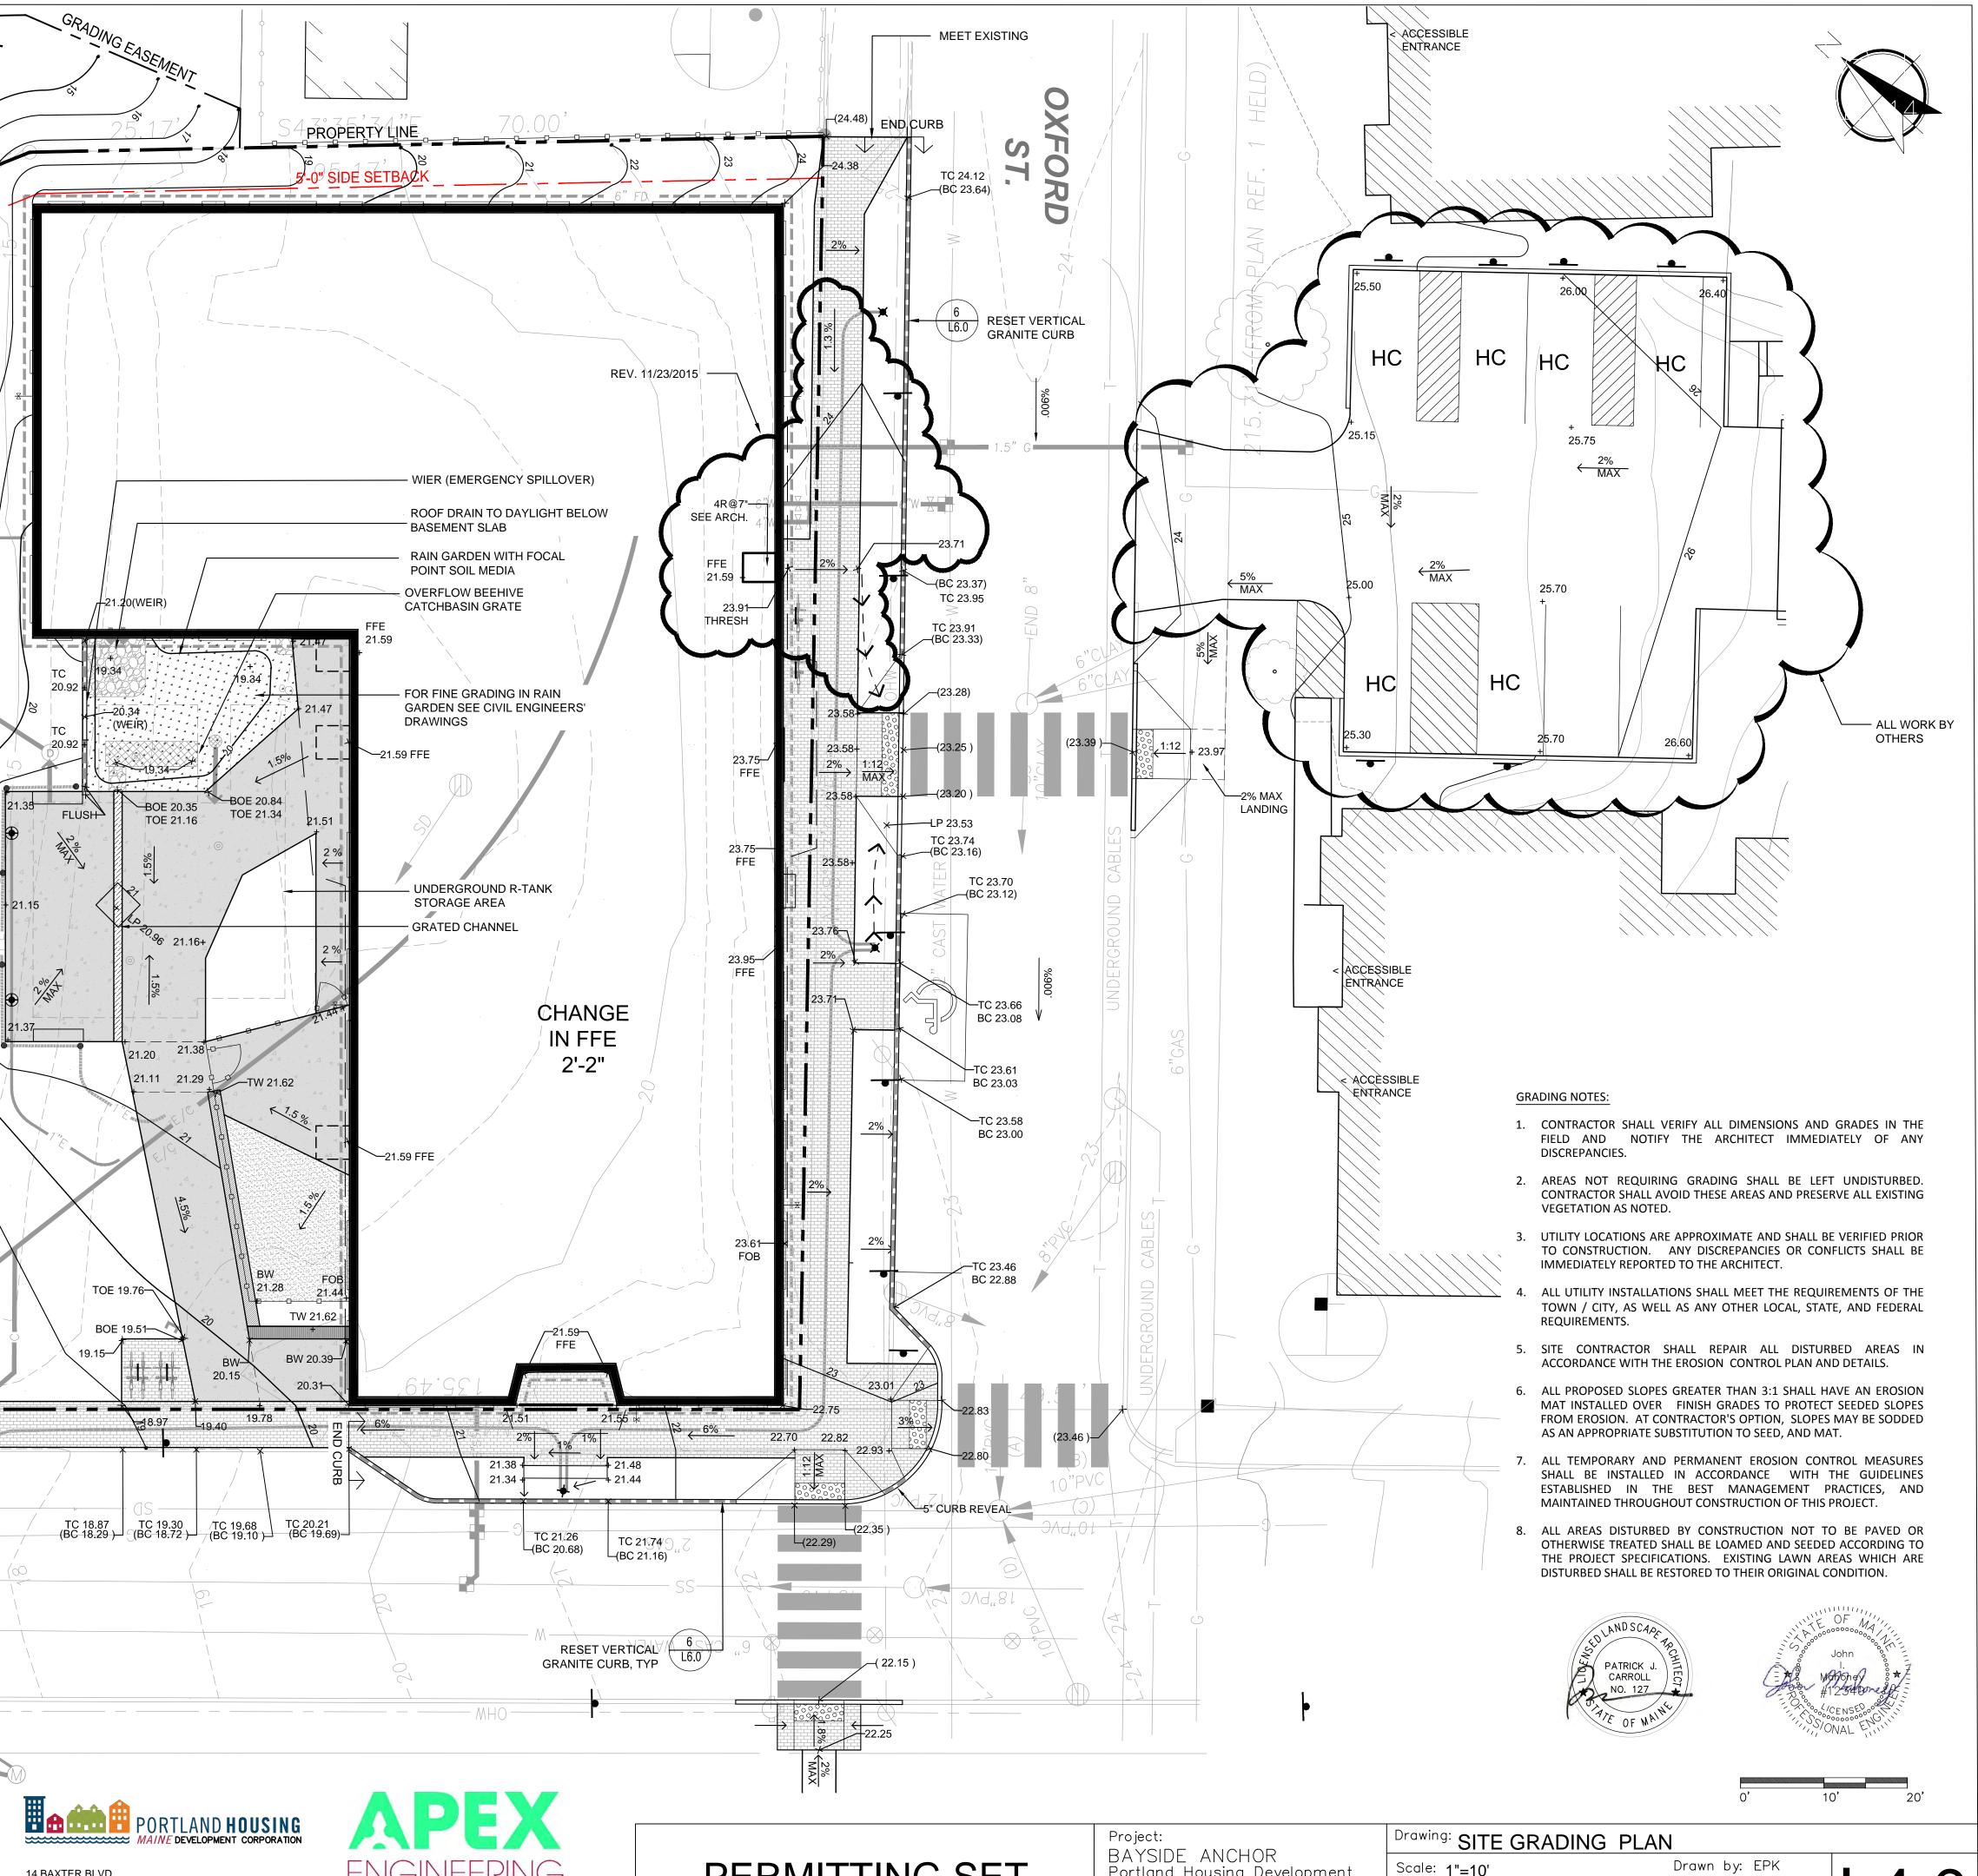

PORTLAND, ME 04101

PORTLAND, ME 04101 P: 207.772.2891 F: 207.772.3248

14 BAXTER BLVD PORTLAND, ME 04101 P: 207.773.4753 F: 207.774.6471

PERMITTING SET

| BAYSIDE ANCHOR<br>Portland Housing Development<br>Corporation | Drawing: SITE GRADING PLAN |           |                                 |     |   |
|---------------------------------------------------------------|----------------------------|-----------|---------------------------------|-----|---|
|                                                               | Scale: <b>1"=10</b> '      | Drawn by: | EPK                             |     |   |
|                                                               | Date: July 2, 2014         | Revised   | <b>11.23.2015</b><br>10.13.2015 | L4. | U |