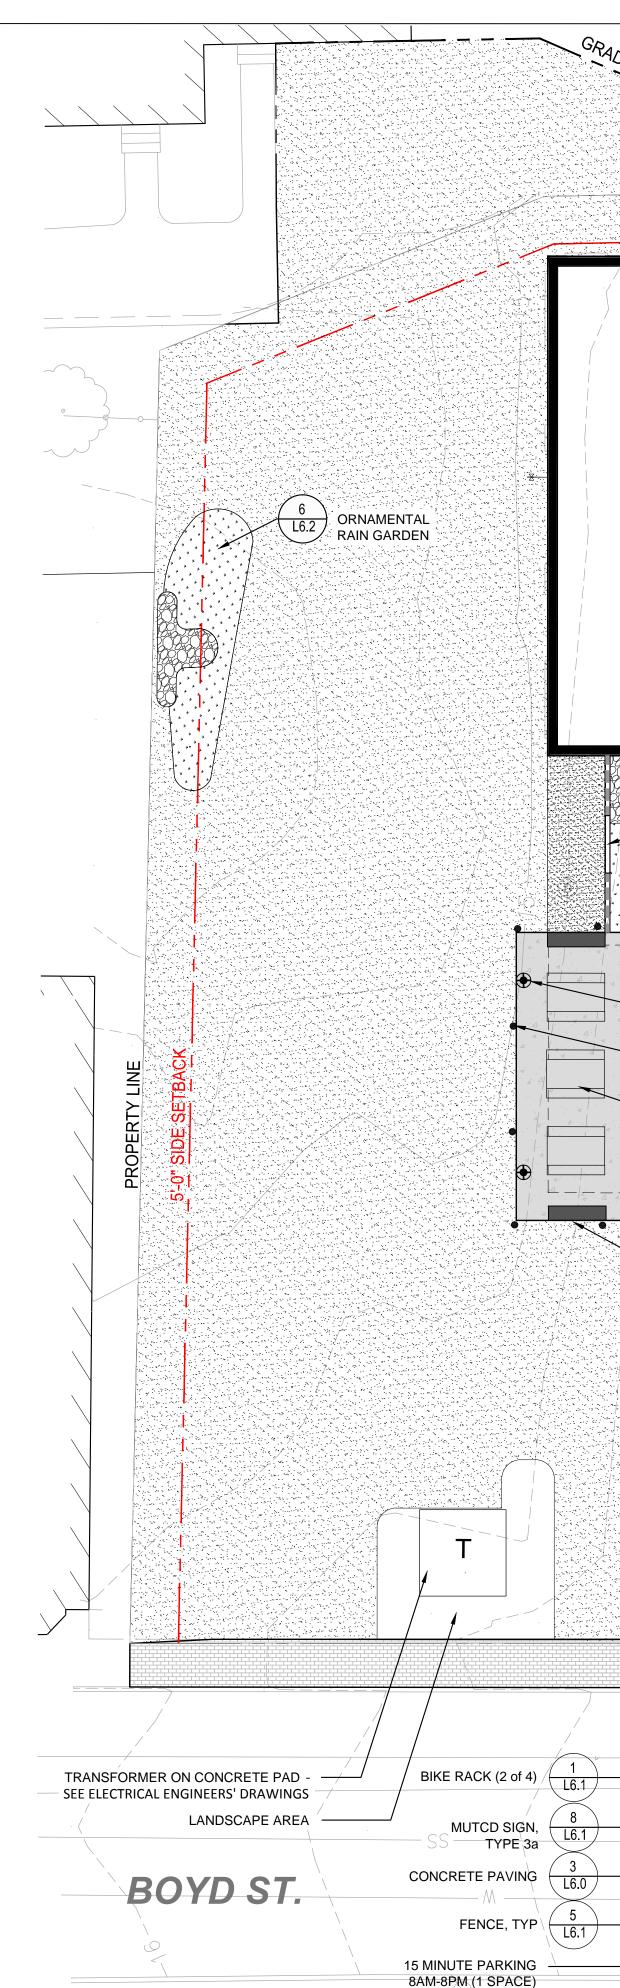

## (PROPOSED)

-

-0---0----0-----

| TENGE                              |
|------------------------------------|
| CURB                               |
| OVERHEAD WIRES                     |
| EXISTING CONTOURS                  |
|                                    |
| 7" VERTICAL<br>GRANITE CURB        |
| FLUSH / TRANSITION<br>GRANITE CURB |
| NEW TREE                           |
| RELOCATED TREE                     |
| SHRUBS                             |
| LAWN                               |
| RAIN GARDEN                        |
| GROUND COVER                       |
| BIT. CONC. PAVING                  |
| BRICK PAVING                       |
| CONCRETE PAVING                    |
| PLAY SURFACING                     |
| WALL W/ WOOD TOP                   |
| WALL                               |
| BENCH, TYP                         |
| BIKE RACK                          |
|                                    |