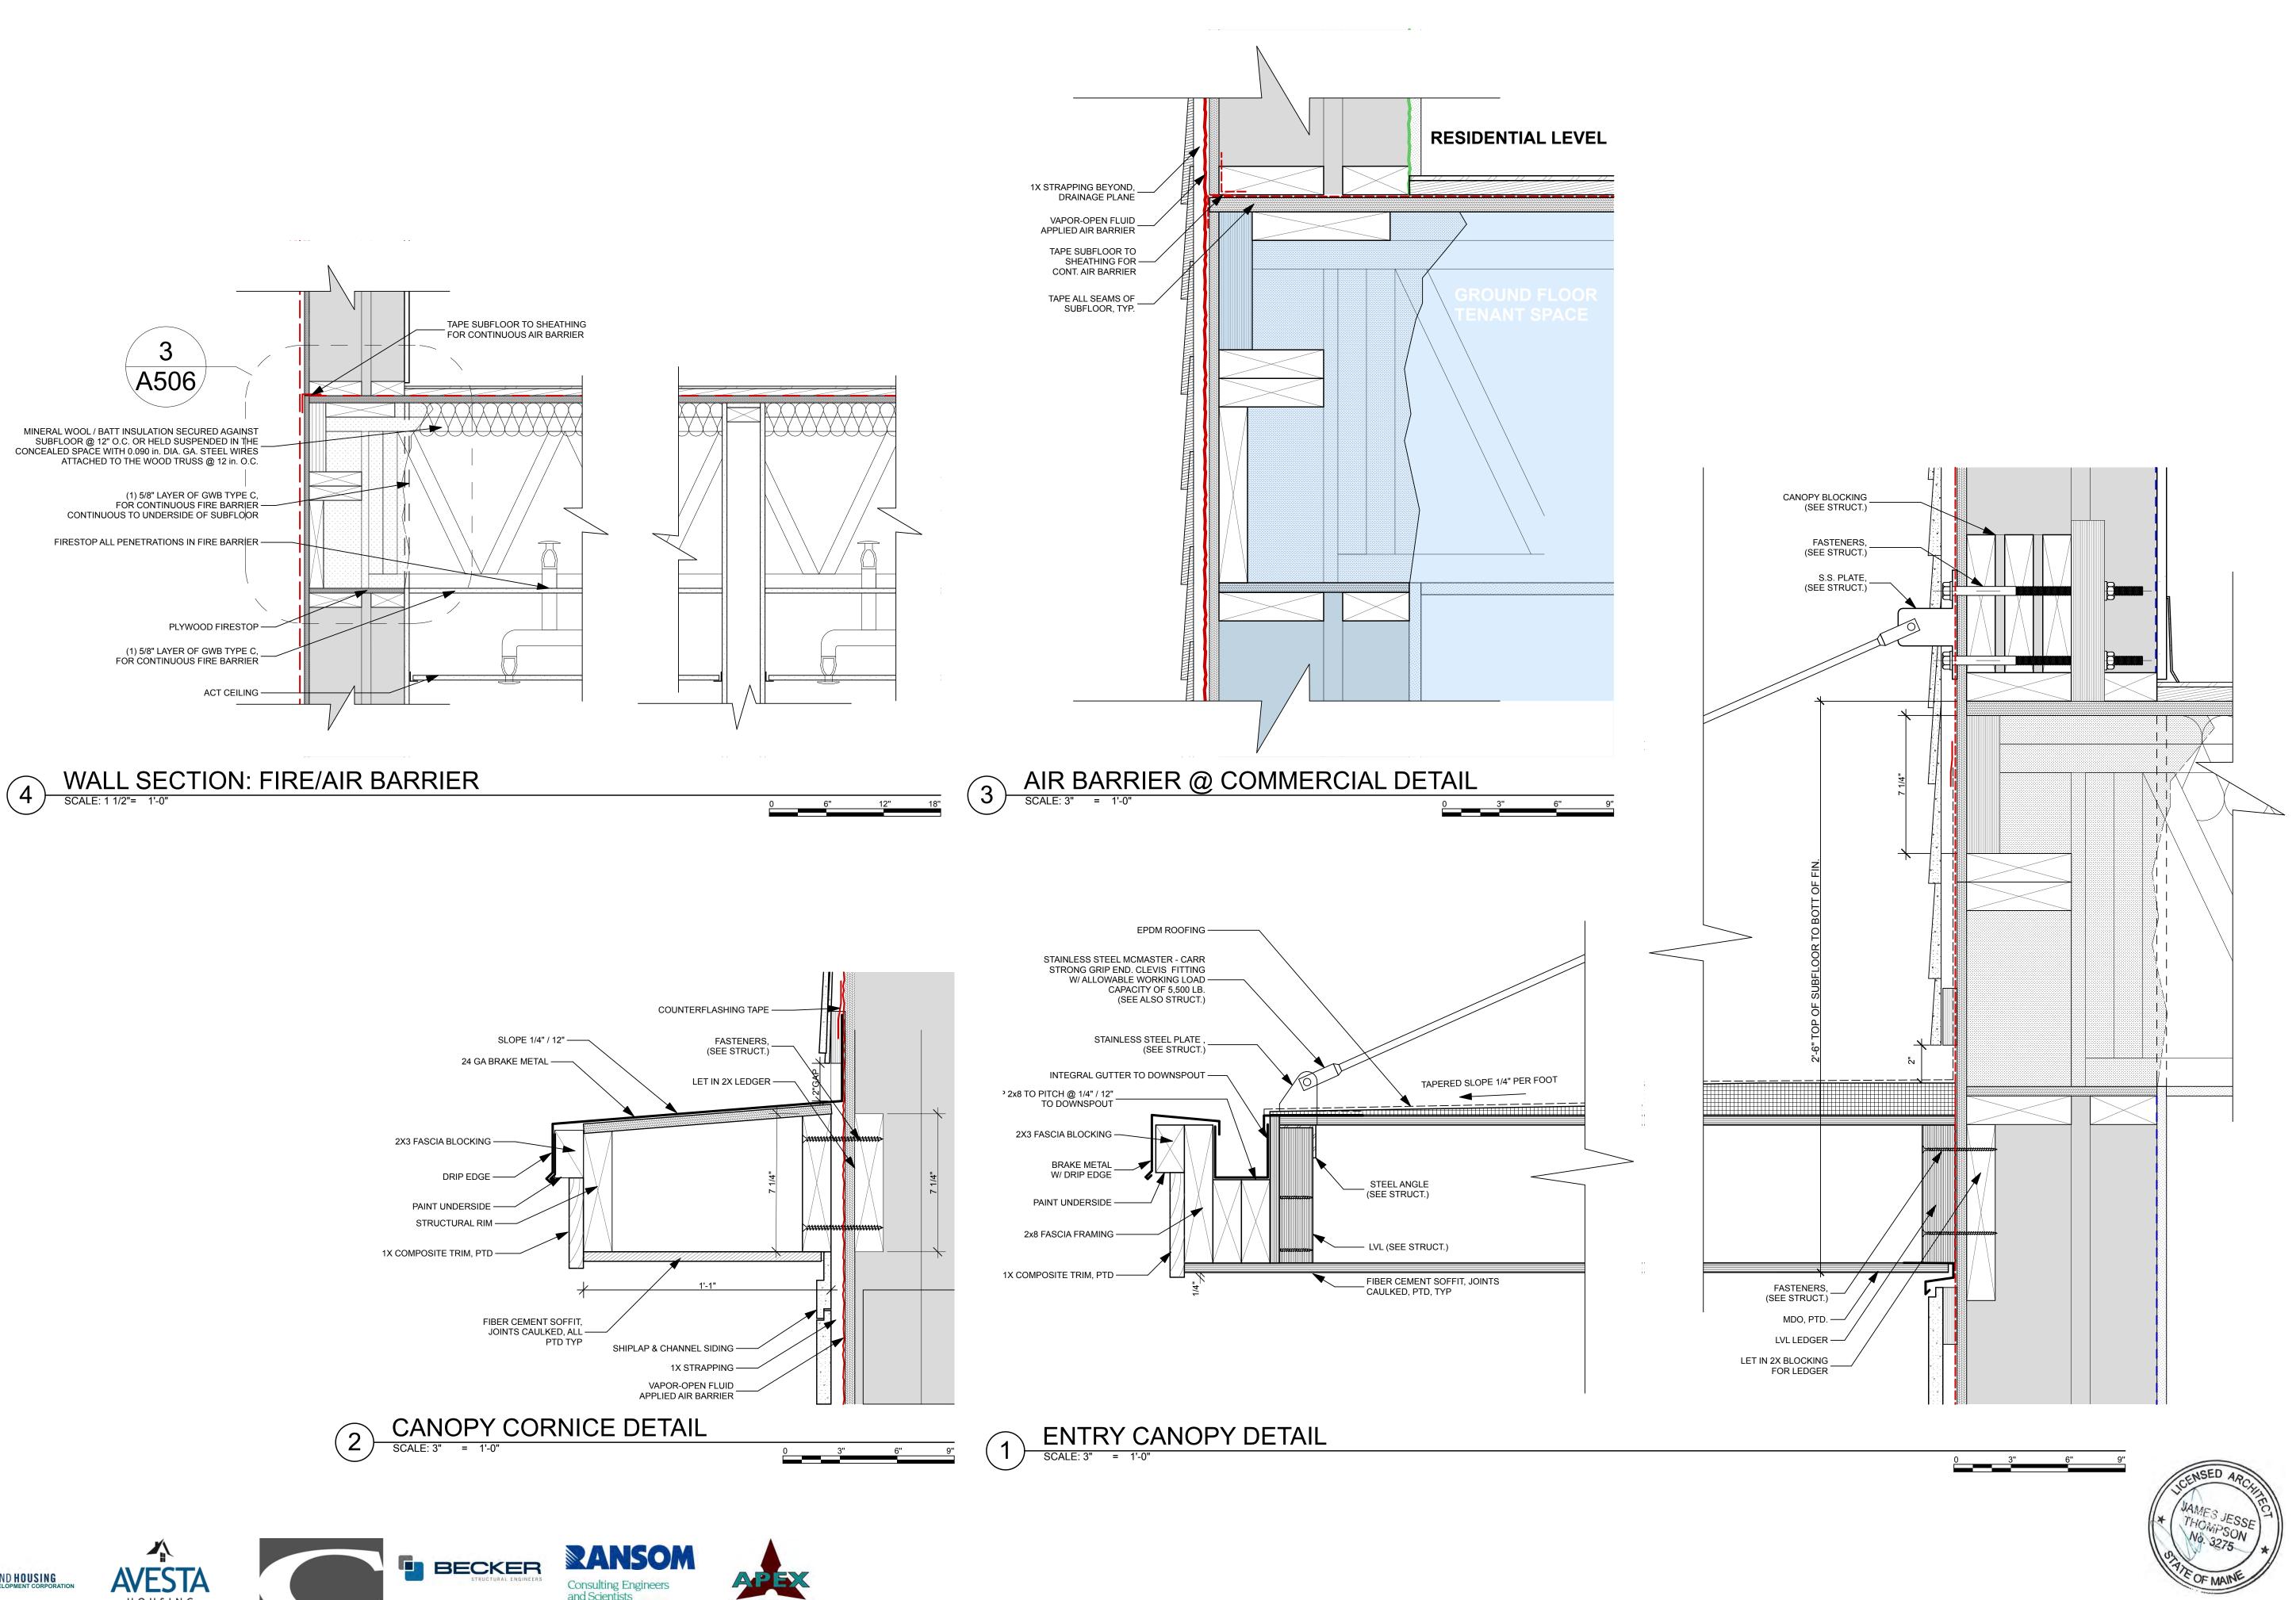

## DRAWING: DETAILS - CANOPY

| Scale:       | Drawn by: JJT |
|--------------|---------------|
| Date: 9/3/15 | Revised:      |

81 East Oxford Street Portland, ME