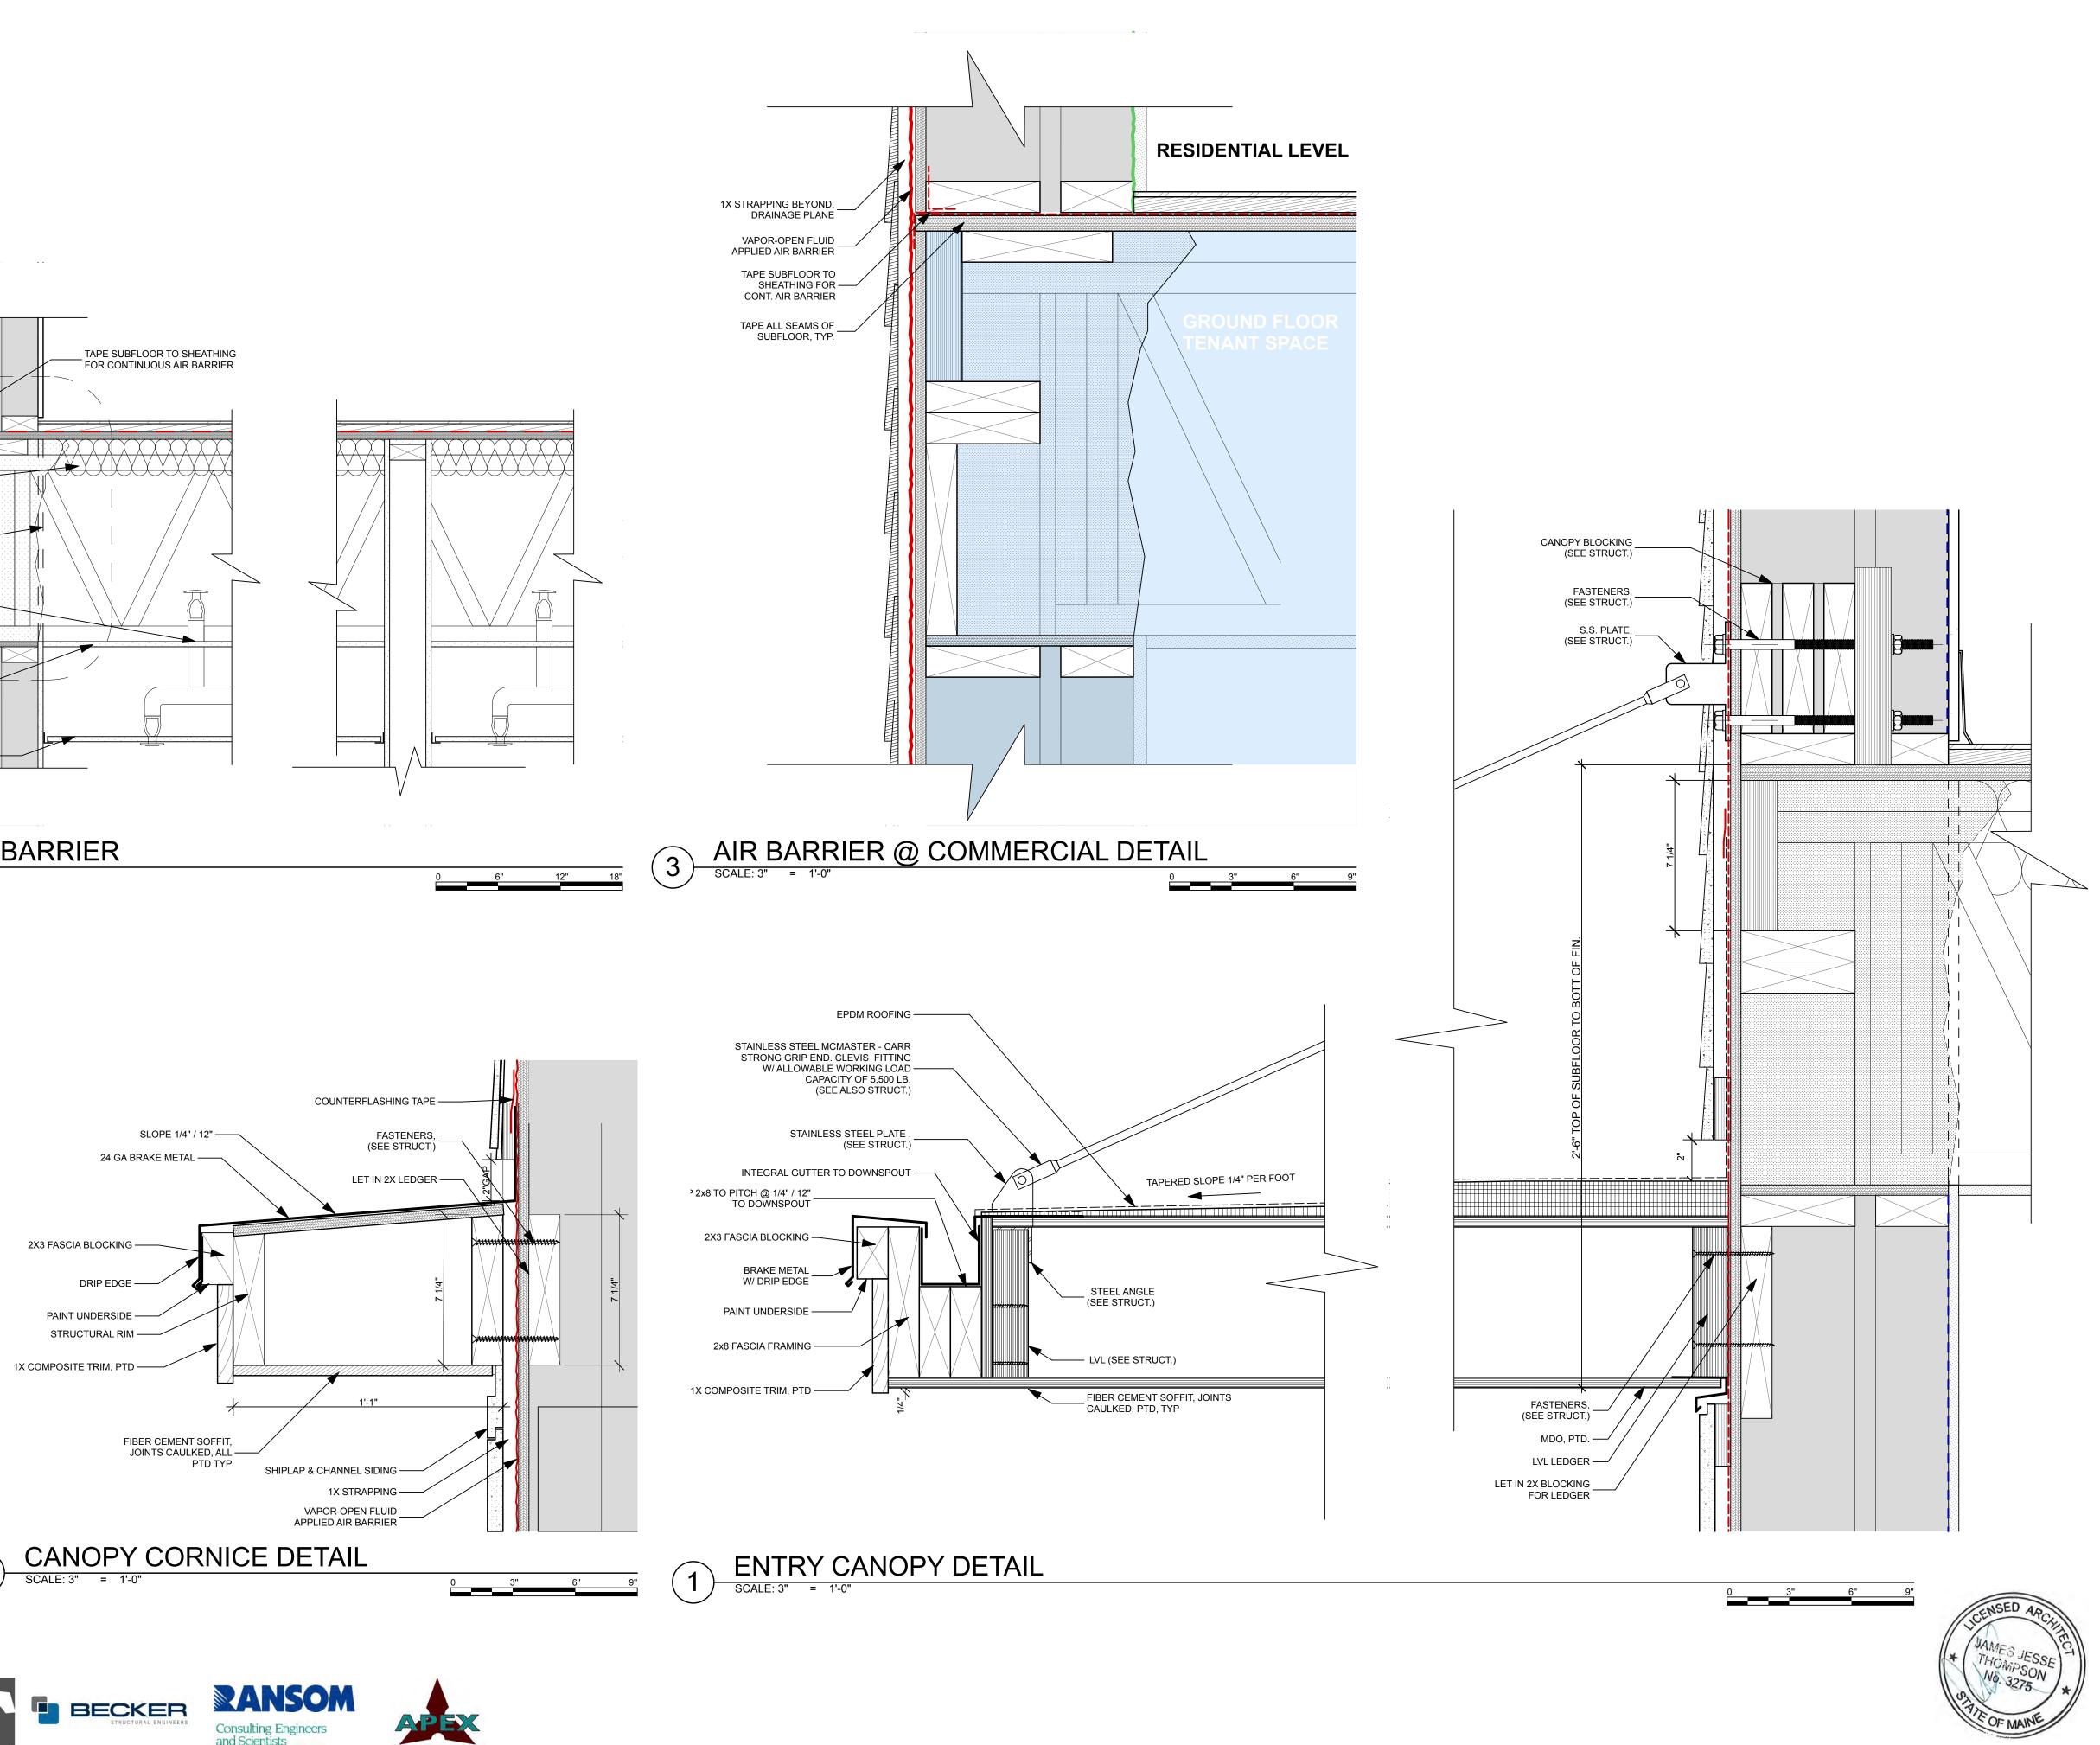

## DRAWING: DETAILS - CANOPY

| Scale:       | Drawn by: JJT |
|--------------|---------------|
| Date: 9/3/15 | Revised:      |

81 East Oxford Street Portland, ME