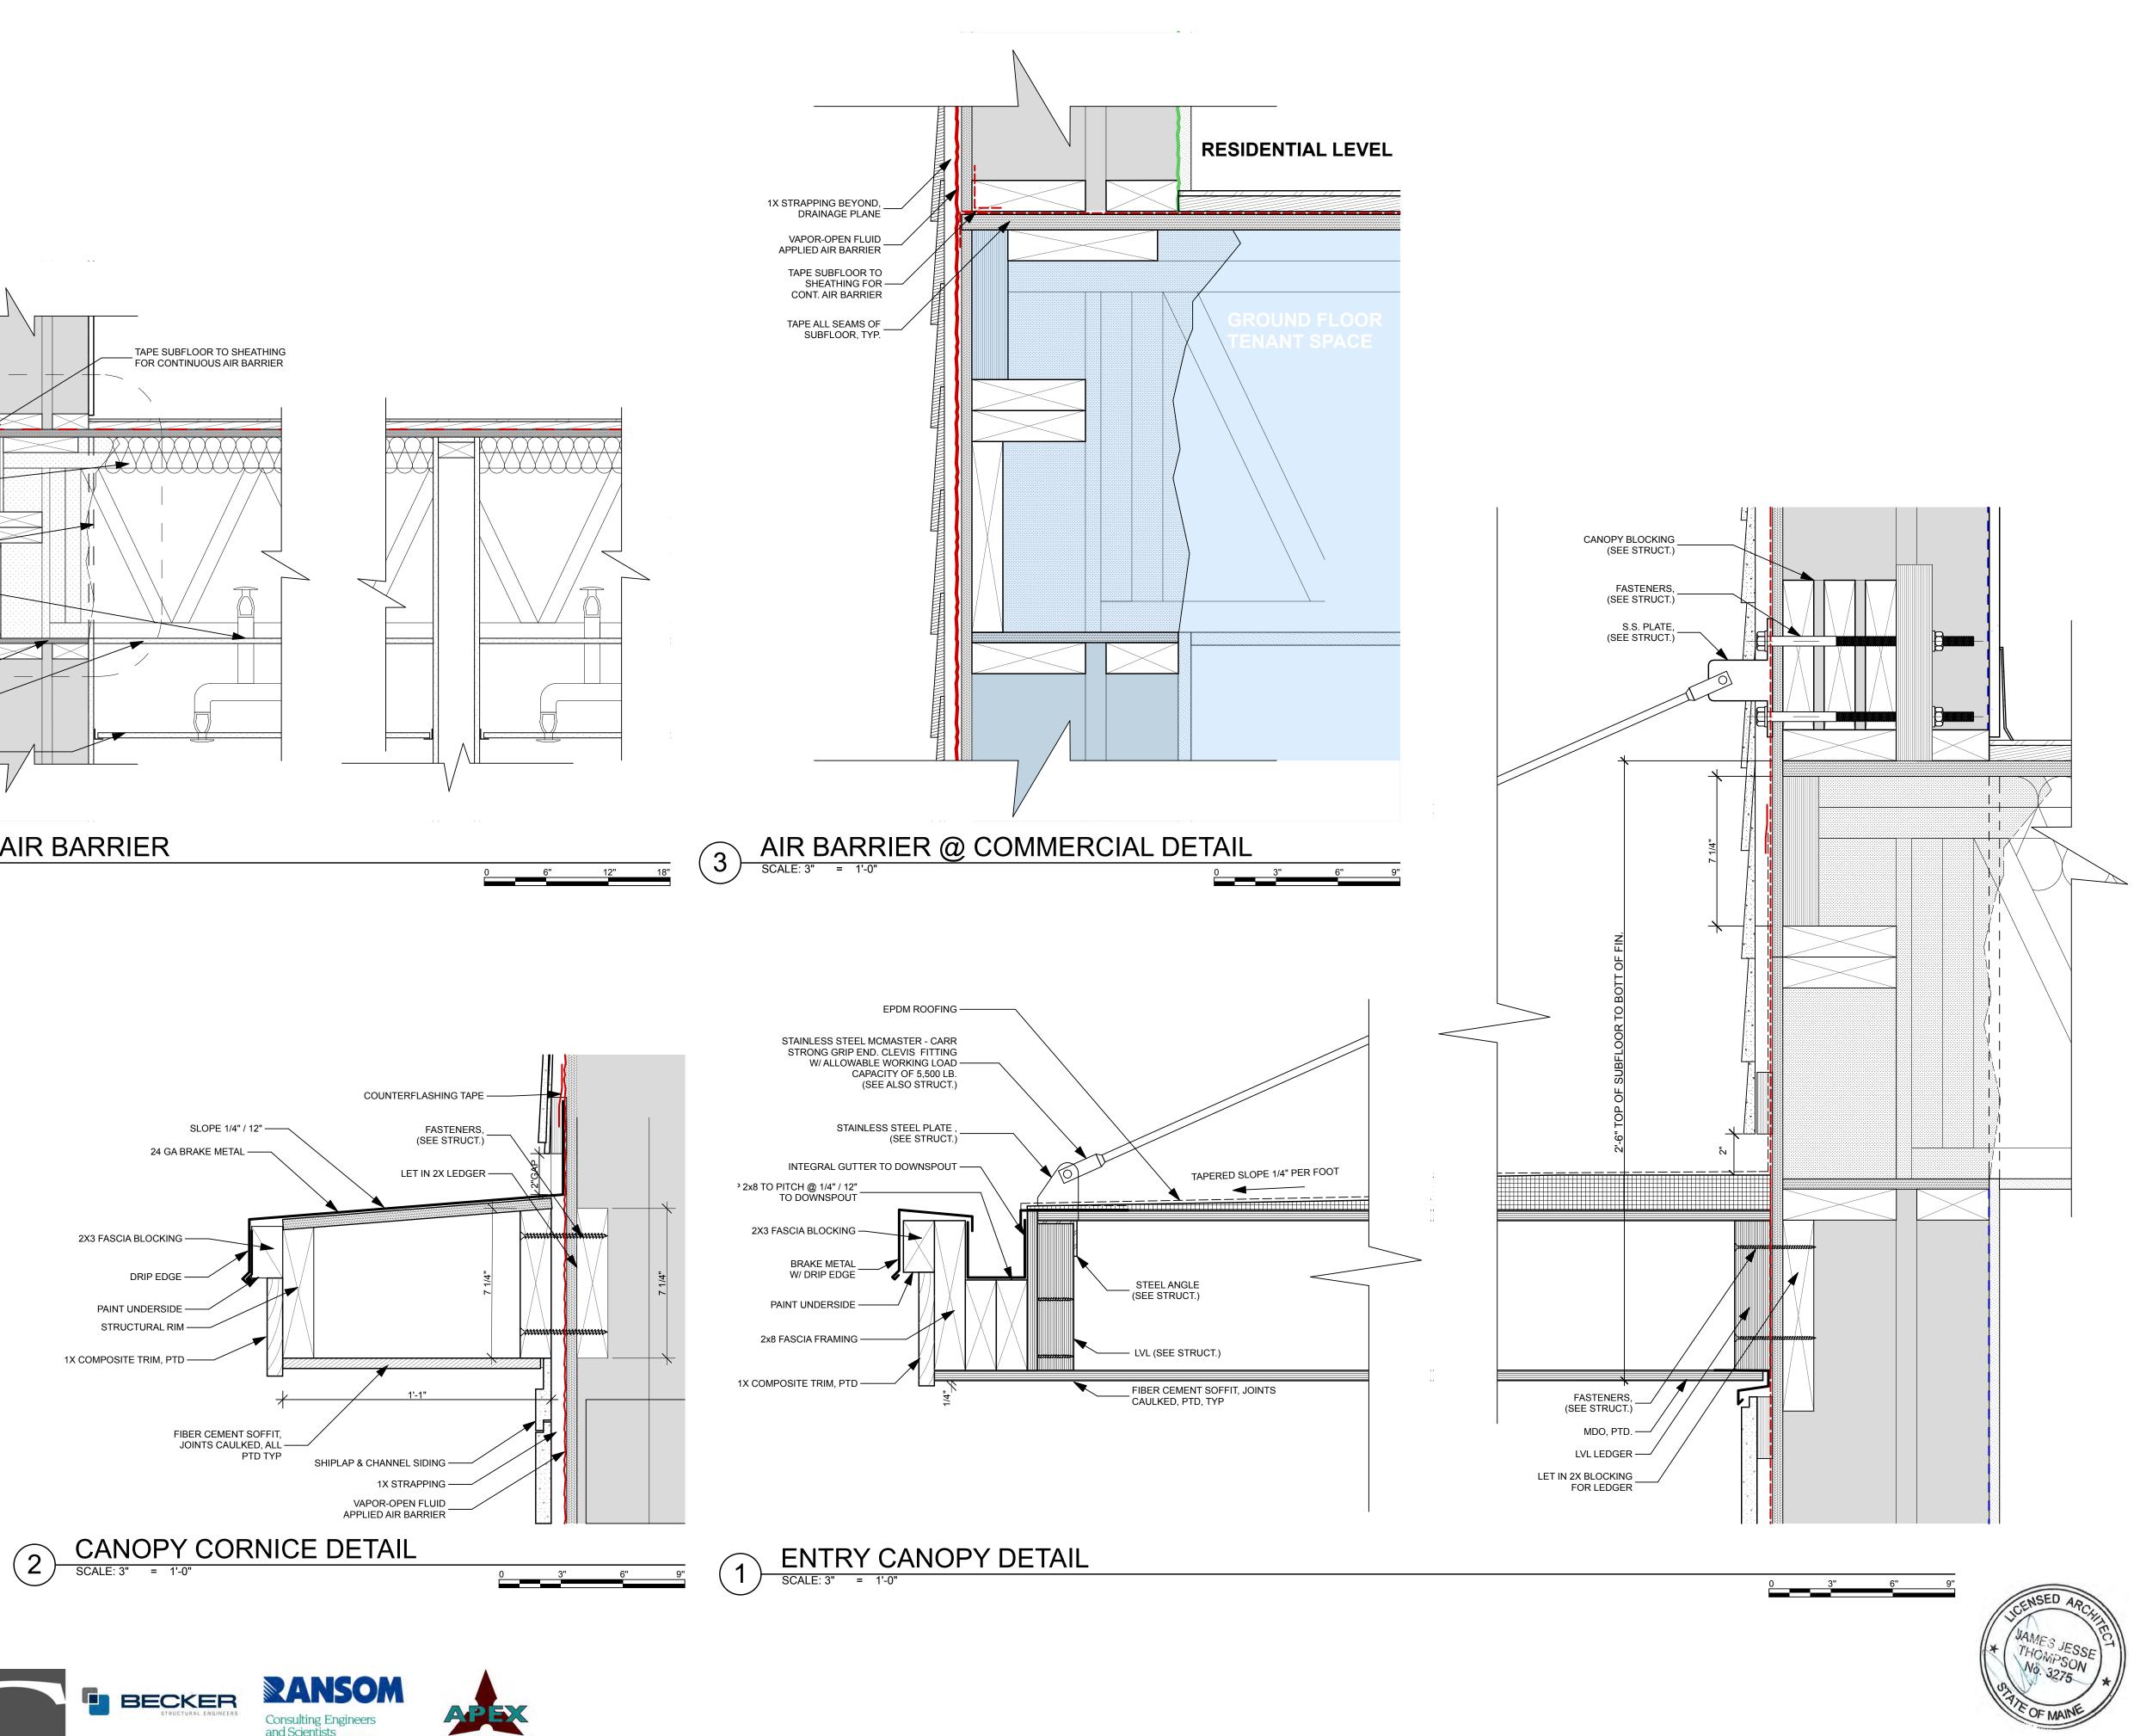

## DRAWING: DETAILS - CANOPY

| Scale:       | Drawn by: JJT |
|--------------|---------------|
| Date: 9/3/15 | Revised:      |

81 East Oxford Street Portland, ME