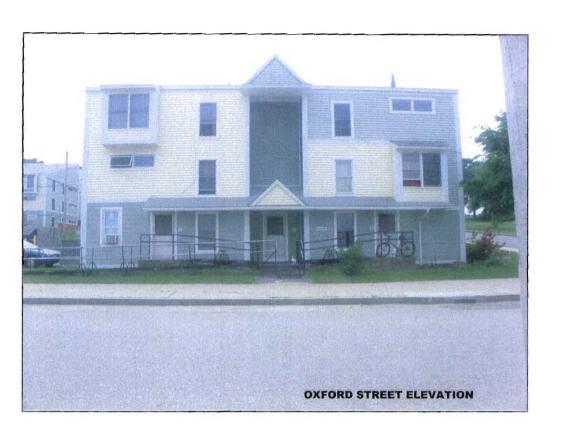

### A. Disability Variance Appeal:

70 - 86 Oxford Street (25 Boyd Street). Portland Housing Authority, owner, Tax Map 022, Block H, Lot 001, R-6 Residential Zone: The appellant is seeking a disability variance under section 14-473(c)(2) to install a handicap ramp. The appellant is requesting a front yard setback of eight feet, ten inches instead of the minimum ten foot setback as required under section 14-139(d)(1). Representing the appeal is Stephen Thomas, architect. The Board voted 4-0 to grant the disability variance appeal allowing the applicant to reduce the front yard setback to eight feet, ten inches to install a handicap ramp.

Deputy Executive Director

June 7, 2010

Zoning Board of Appeals Portland City Hall 389 Congress Street Portland, Maine 04101

Dear Board Members,

The Portland Housing Authority is requesting a permanent disability variance to construct a handicapped ramp at 25 Boyd Street. As designed, the ramp will encroach on the required setback approximately 4" on the westerly end and approximately 14" on the easterly end.

25 Boyd Street is a 10 unit public housing rental property owned and managed by the Portland Housing Authority. When the building was originally constructed in 1972, apartments #1 and #2 were designed to be handicapped accessible. However, the original ramps do not meet ADA or Uniform Federal Accessibility Standards (UFAS) and need to be replaced. This was brought to our attention by HUD during an EEO/Section 504 evaluation in February 2009. PHA is required to have 5% or 50 of our public housing units fully accessible to physically handicapped residents. Apartments #1 and #2 meet the federal standards in all ways other than the exterior ramp. Replacing the existing ramp is a condition of compliance that PHA must meet.