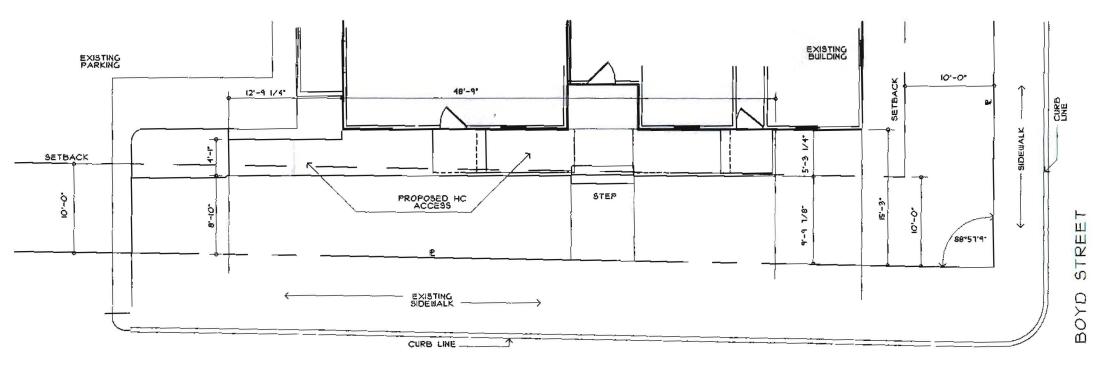

Deputy Executive Director

June 7, 2010

Zoning Board of Appeals Portland City Hall 389 Congress Street Portland, Maine 04101

Dear Board Members,

The Portland Housing Authority is requesting a permanent disability variance to construct a handicapped ramp at 25 Boyd Street. As designed, the ramp will encroach on the required setback approximately 4" on the westerly end and approximately 14" on the easterly end.

### PORTLAND HOUSING AUTHORITY ME3-5 ACCESSIBLE MODIFICATIONS

ZONE-R-6 CBL 22-H-001 LOT SIZE-64,300SF FRONTYARD SETBACK-10' SIDEYARD SETBACK-10' SCALE: 1/8"=1'-0"

OXFORD STREET

PLAN OF ACCESSIBLE RAMP

SCALE: 1/8'=1'-0"