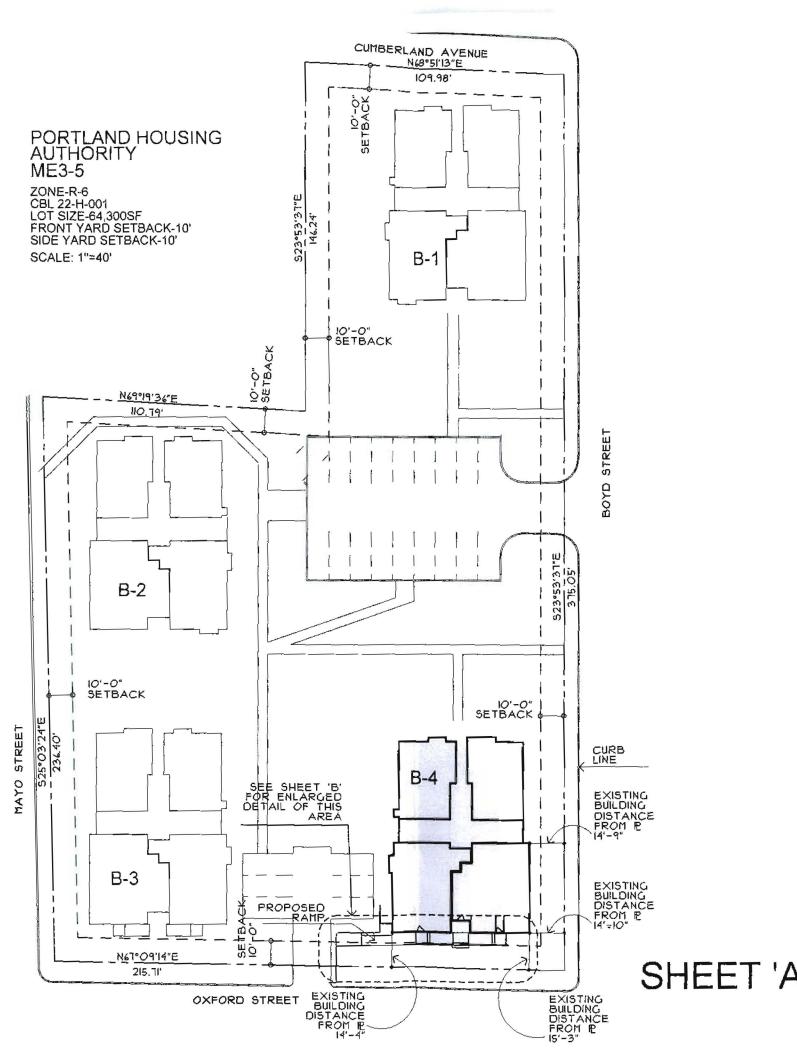

### PORTLAND HOUSING AUTHORITY ME3-5 ACCESSIBLE MODIFICATIONS

ZONE-R-6 CBL 22-H-001 LOT SIZE-64,300SF FRONTYARD SETBACK-10' SIDEYARD SETBACK-10' SCALE: 1/8"=1'-0"

OXFORD STREET

PLAN OF ACCESSIBLE RAMP

SCALE: 1/8'=1'-0"

Deputy Executive Director

June 7, 2010

Zoning Board of Appeals Portland City Hall 389 Congress Street Portland, Maine 04101

Dear Board Members,

The Portland Housing Authority is requesting a permanent disability variance to construct a handicapped ramp at 25 Boyd Street. As designed, the ramp will encroach on the required setback approximately 4" on the westerly end and approximately 14" on the easterly end.

25 Boyd Street is a 10 unit public housing rental property owned and managed by the Portland Housing Authority. When the building was originally constructed in 1972, apartments #1 and #2 were designed to be handicapped accessible. However, the original ramps do not meet ADA or Uniform Federal Accessibility Standards (UFAS) and need to be replaced. This was brought to our attention by HUD during an EEO/Section 504 evaluation in February 2009. PHA is required to have 5% or 50 of our public housing units fully accessible to physically handicapped residents. Apartments #1 and #2 meet the federal standards in all ways other than the exterior ramp. Replacing the existing ramp is a condition of compliance that PHA must meet.