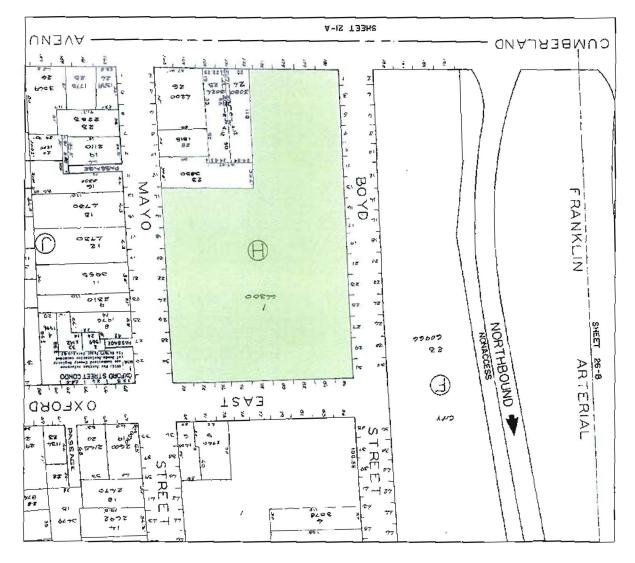

ORTLAND HOUSING AUTHORITY

14 BAXTER BOULEVARD, PORTLAND, ME 04101-1822

www.porthouse.org

Administrative Office (207) 773-4753

TDD (207) 774-2570

Fax (207) 774-6471 Maintenance (207) 774-2815

Mark B. Adelson Executive Director And Secretary

Deputy Executive Director

June 4, 2010

Zoning Board of Appeals Portland City Hall 389 Congress Street Portland, Maine 04101

Subject:

25 Boyd Street - Application for Disability Variance

Dear Zoning Board of Appeals,

This letter grants permission to Architect Stephen Thomas of Portland, Maine, to serve as agent for the Portland Housing Authority in regard to its application for a Disability Variance at 25 Boyd Street.

Please contact me if you need additional information.

Sincerely,

Mark B. Adelson

**Executive Director** 

# TAX MAP INFO







### PORTLAND HOUSING AUTHORITY ME3-5 ACCESSIBLE MODIFICATIONS

ZONE-R-6 CBL 22-H-001 LOT SIZE-64,300SF FRONTYARD SETBACK-10' SIDEYARD SETBACK-10' SCALE: 1/8"=1'-0"



OXFORD STREET

PLAN OF ACCESSIBLE RAMP

SCALE: 1/8'=1'-0"









Map Page 1 of 2

# Map





## City of Portland Zoning Board of Appeals

August 31, 2010

Mark Adelson Portland Housing Authority 14 Baxter Boulevard Portland, ME 04101

Dear Mr. Adelson,

Enclosed is the receipt for the payment for the processing fee, notices and legal ad for the Disability Variance Appeal for 70-86 Oxford Street (25 Boyd Street). The fees are now paid in full for the appeal.

The permit (#10-0470) has been issued to build the handicap ramp, but we still have not received a copy of the recorded Certificate of Variance Approval. The Cert