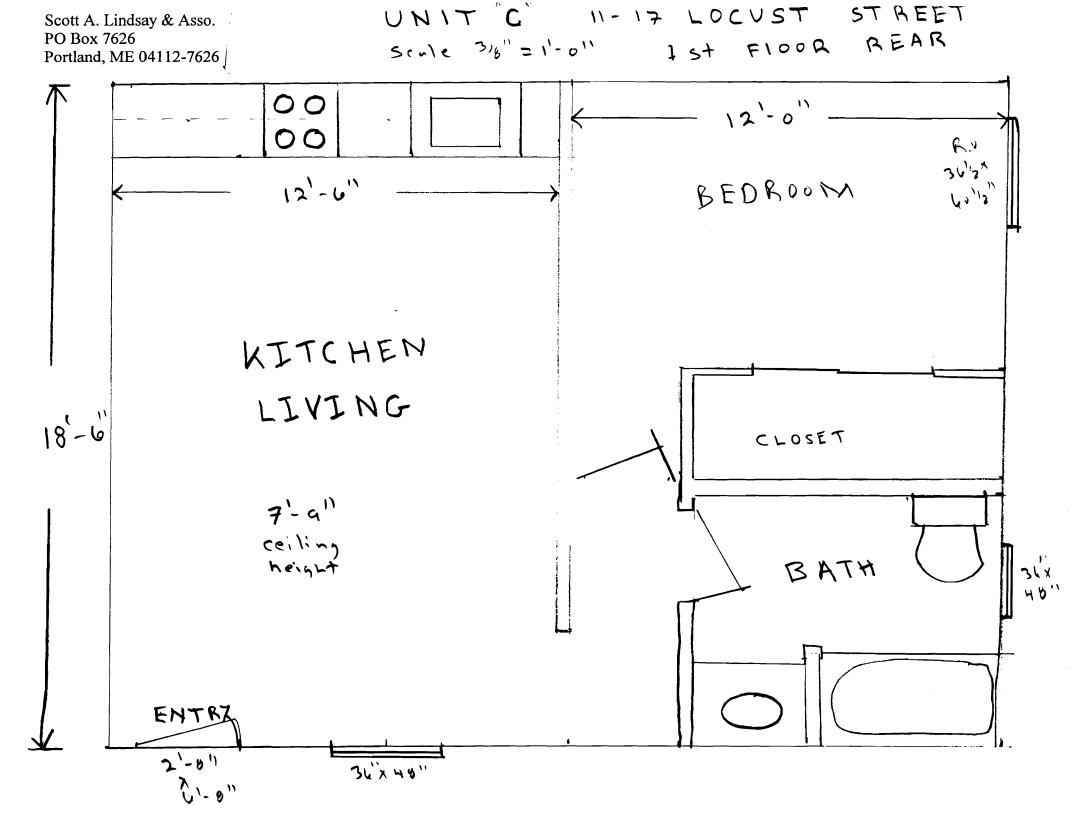

RE: Permit for Unit G, 11-17 Locust Street

Unit "G" a  $\pm$  450 sq. ft. 1 bedroom apartment located at 11-17 Locust Street experienced a limited fire, sustaining mostly smoke and water damage.

The unit will be stripped down to the studs, with new insulation and drywall (fire rated where applicable) being reinstalled. Some minor electrical and plumbing/heat will be replaced in kind but no changes to the physical structure of the unit will be made. Generally smoke/water damage ruined all the unit finishes.

After consulting with inspector Tammy Munson, we discussed the proposed work and the upgrades to fire rating the common walls/ceiling/venting and changing to an egress-sized window in the bedroom. A simple floor plan sketch is attached.