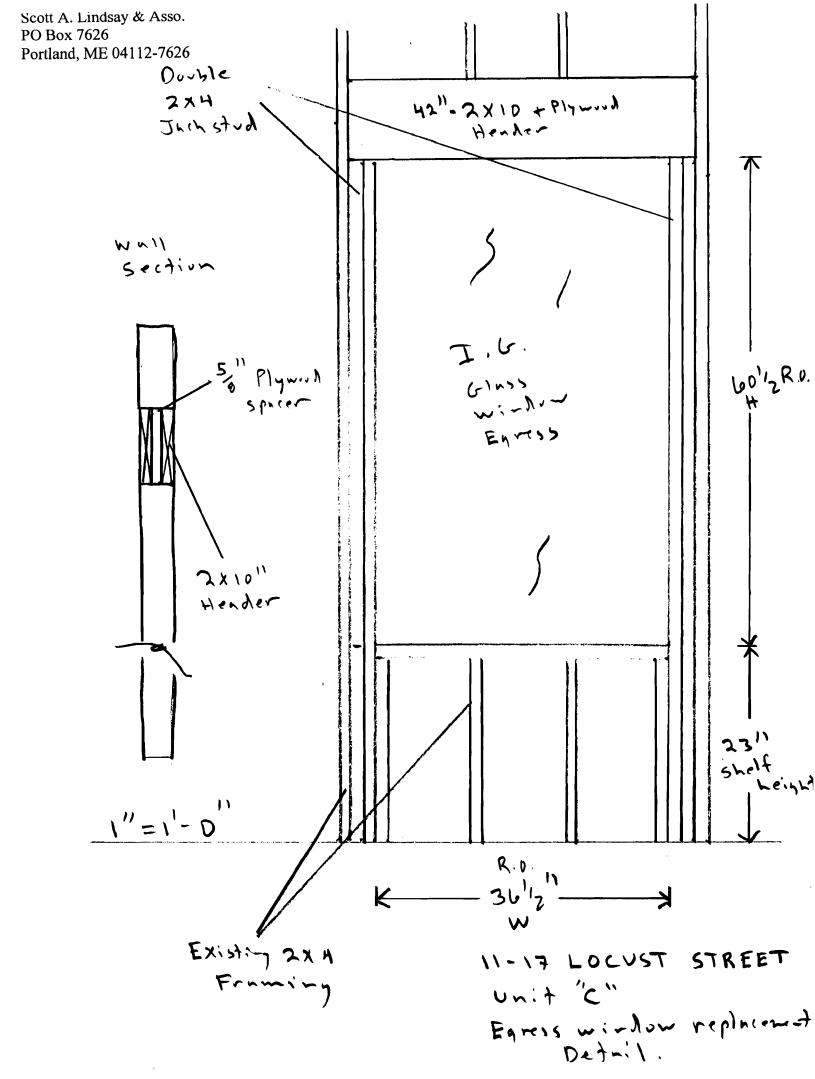

After consulting with inspector Tammy Munson, we discussed the proposed work and the upgrades to fire rating the common walls/ceiling/venting and changing to an egress-sized window in the bedroom. A simple floor plan sketch is attached.