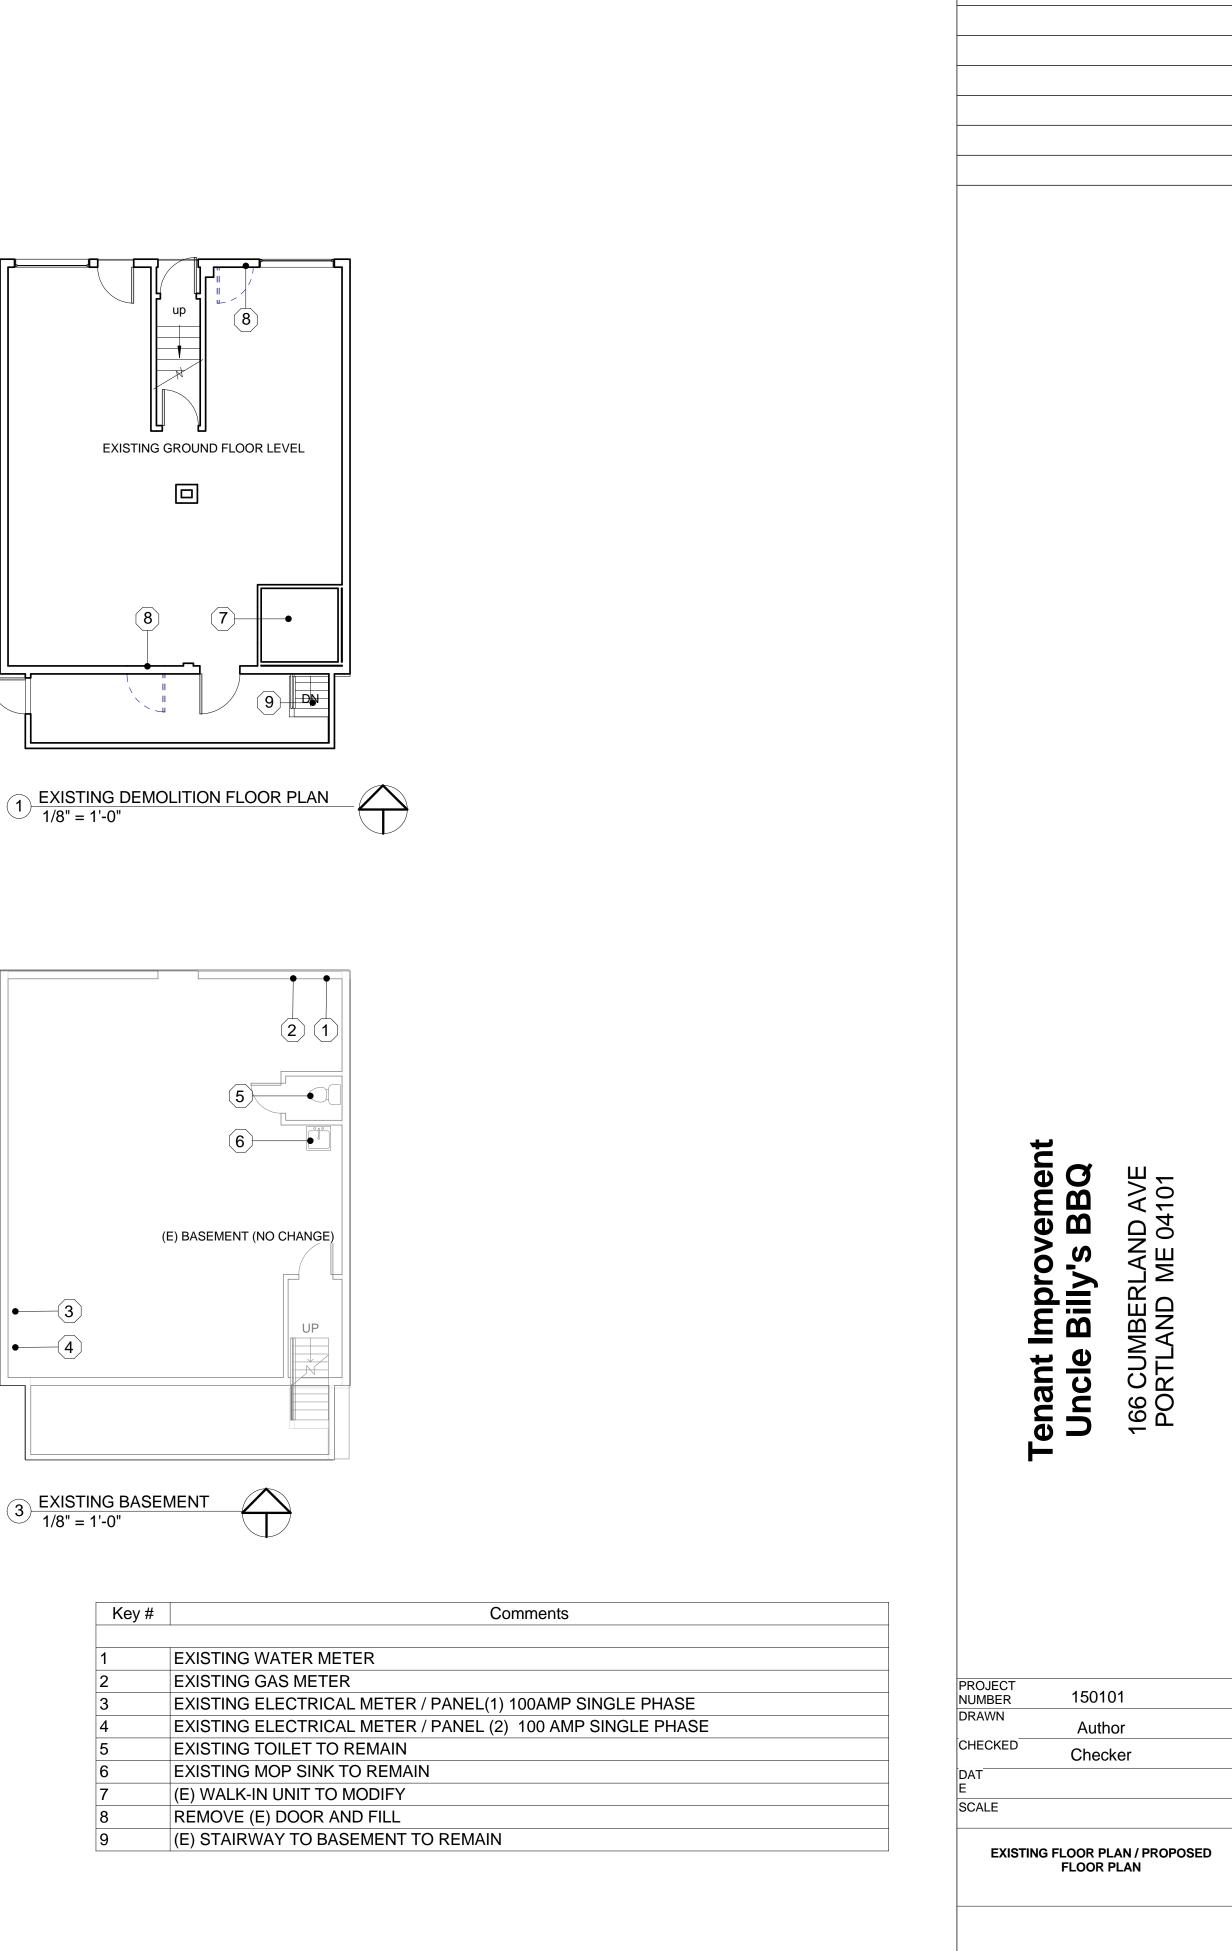

A-1.0

| Key # |                |
|-------|----------------|
|       |                |
| 1     | EXISTING WAT   |
| 2     | EXISTING GAS   |
| 3     | EXISTING ELE   |
| 4     | EXISTING ELE   |
| 5     | EXISTING TOIL  |
| 6     | EXISTING MOF   |
| 7     | (E) WALK-IN UI |
| 8     | REMOVE (E) D   |
| 9     | (E) STAIRWAY   |