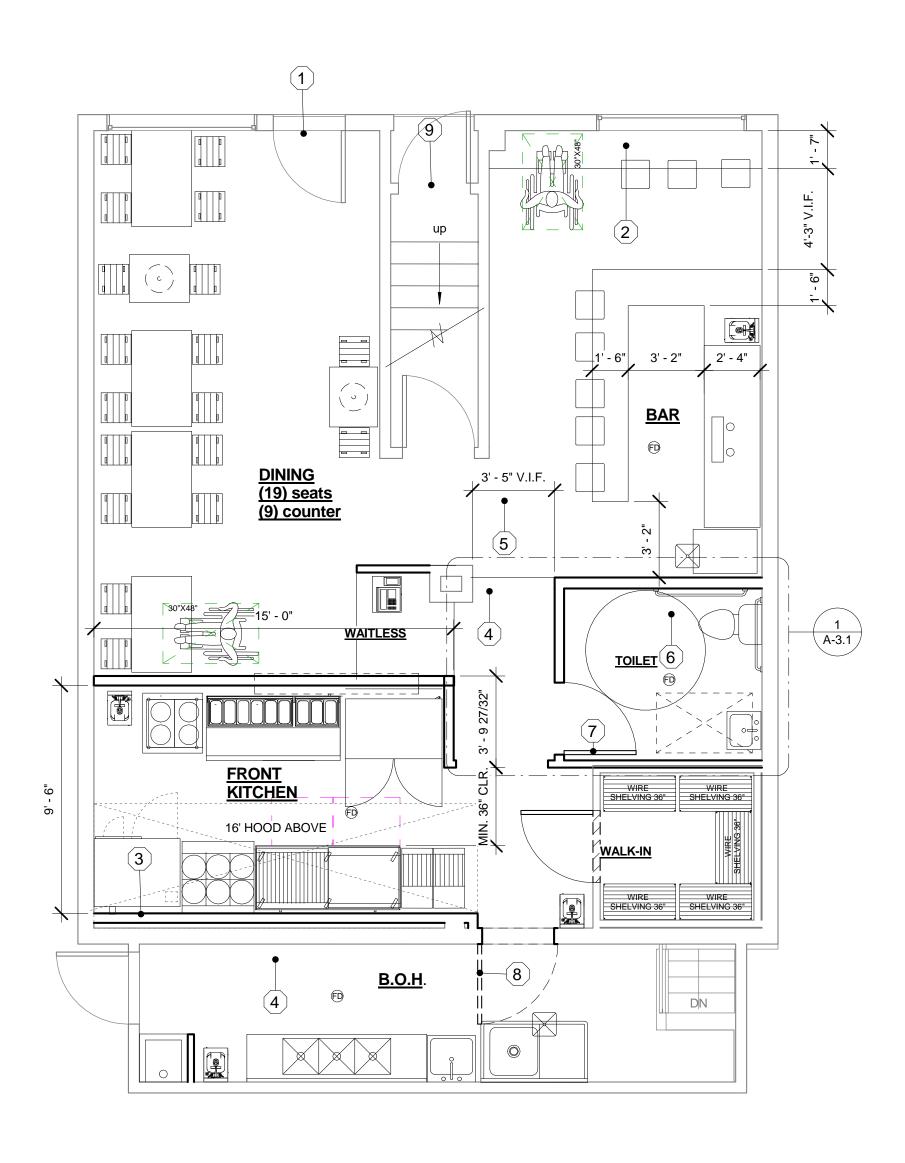

2 PROPOSED FLOOR PLAN 1/4" = 1'-0"

| Key # | NOTE                                                          |
|-------|---------------------------------------------------------------|
|       |                                                               |
| 1     | EXISTING MAIN ENTRY                                           |
| 2     | COUNTER TABLE 34" h. ADA REFER TO DETAIL 5/A3.1               |
| 3     | FURRING AS REQ'D                                              |
| 4     | QUARRY TILE W/ INTEGRATED COVED BASE                          |
| 5     | DINING AREA FLOOR T.B.D.                                      |
| 6     | CERAMIC TILE                                                  |
| 7     | NEW TOILET DOOR 36"W X 6'-8" H. W/ CLOSER PROVIDE KICK PLATE, |
| 8     | REMOVE (E) DOOR                                               |
| 9     | (E) DOOR TO UPPER UNIT                                        |

## FINISH SCHEDULE

| Room Finish Schedule |                                    |              |                                 |                                     |          |
|----------------------|------------------------------------|--------------|---------------------------------|-------------------------------------|----------|
|                      | Finishes                           |              |                                 |                                     |          |
| ROOM NAME            | Base                               | Floor        | Wall                            | Ceiling                             | Comments |
| DINING               | WOOD BASE BOARD                    | TBD          | GYP.BD. PAINT T.B.D.            | (E) TIN CEILING TILE                |          |
| FRONT KITCHEN AREA   | INTEGRATED COVED QUARRY TILE BASE  | QUARRY TILE  | S.S. @ UNDER KITCHEN HOOD / FRP | 2X4 WASHABLE CEILING TILE           |          |
| B.O.H.               | INTEGRATED COVED QUARRY TILE BASE  | QUARRY TILE  | FRP                             | GYP.BD. CEILING W/ SEMI GLOSS PAINT |          |
| TOILET               | INTEGRATED COVED CERAMIC TILE BASE | CERAMIC TILE | CERAMIN TILE                    | GYP.BD. CEILING W/ SEMI GLOSS PAINT |          |
| BAR AREA             | INTEGRATED COVED QUARRY TILE BASE  | QUARRY TILE  | CERAMIN TILE                    | GYP.BD. CEILING W/ SEMI GLOSS PAINT |          |