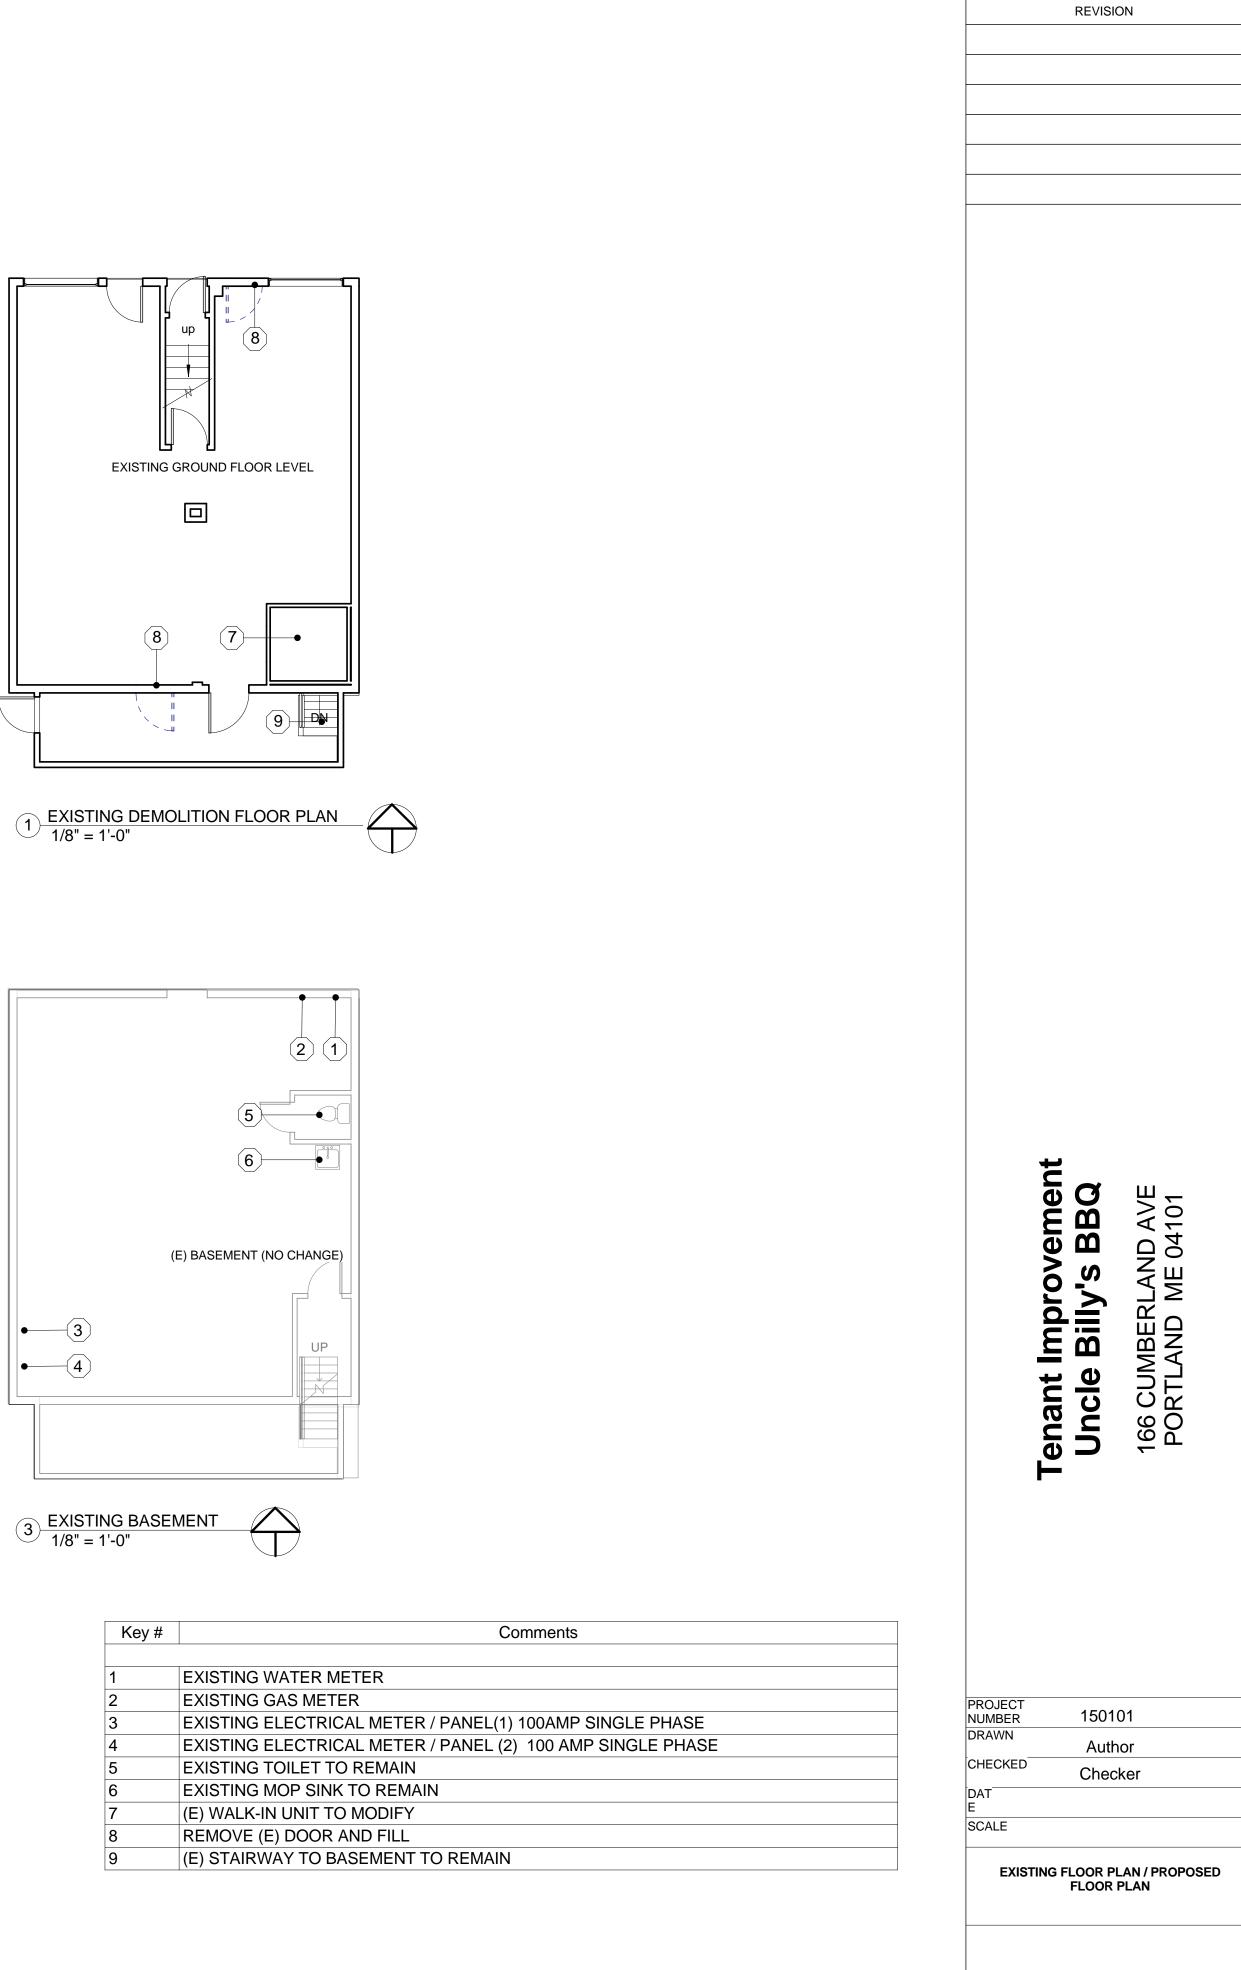

A-1.0

| Key # |                |
|-------|----------------|
|       |                |
| 1     | EXISTING WAT   |
| 2     | EXISTING GAS   |
| 3     | EXISTING ELE   |
| 4     | EXISTING ELE   |
| 5     | EXISTING TOIL  |
| 6     | EXISTING MOF   |
| 7     | (E) WALK-IN UI |
| 8     | REMOVE (E) D   |
| 9     | (E) STAIRWAY   |