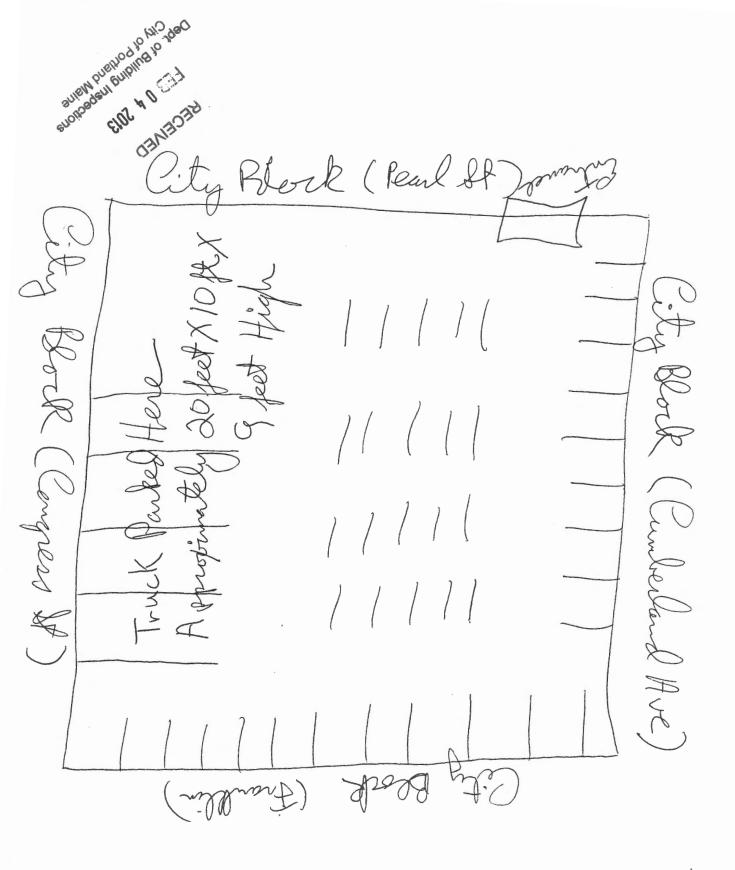

## has permission to locate food truck in parking lot-lease is for five parking spaces

provided that the person or persons, firm or corporation accepting this permit shall comply with all of the provisions of the Statues of Maine and of the Ordinances of the City of Portland regulating the construction, maintenance and use of the buildings and structures, and of the application on file in the department.

This is not a permit; you may hot commence ANY work until the permit is issued

CITY CLERK

2012 - 1 11: 4: 18

January 1, 2013

renting Sspreus

To Whom It May Concern:

Pearl Cumberland, LLC dba Top of the Old Port has entered into a lease with Gourmet Streets of Maine to operate their food truck from the parking lot located at the corner of Congress St. and Pearl St. This lease is a month-to-month agreement where we are leasing parking spaces for the operation of the food truck service.