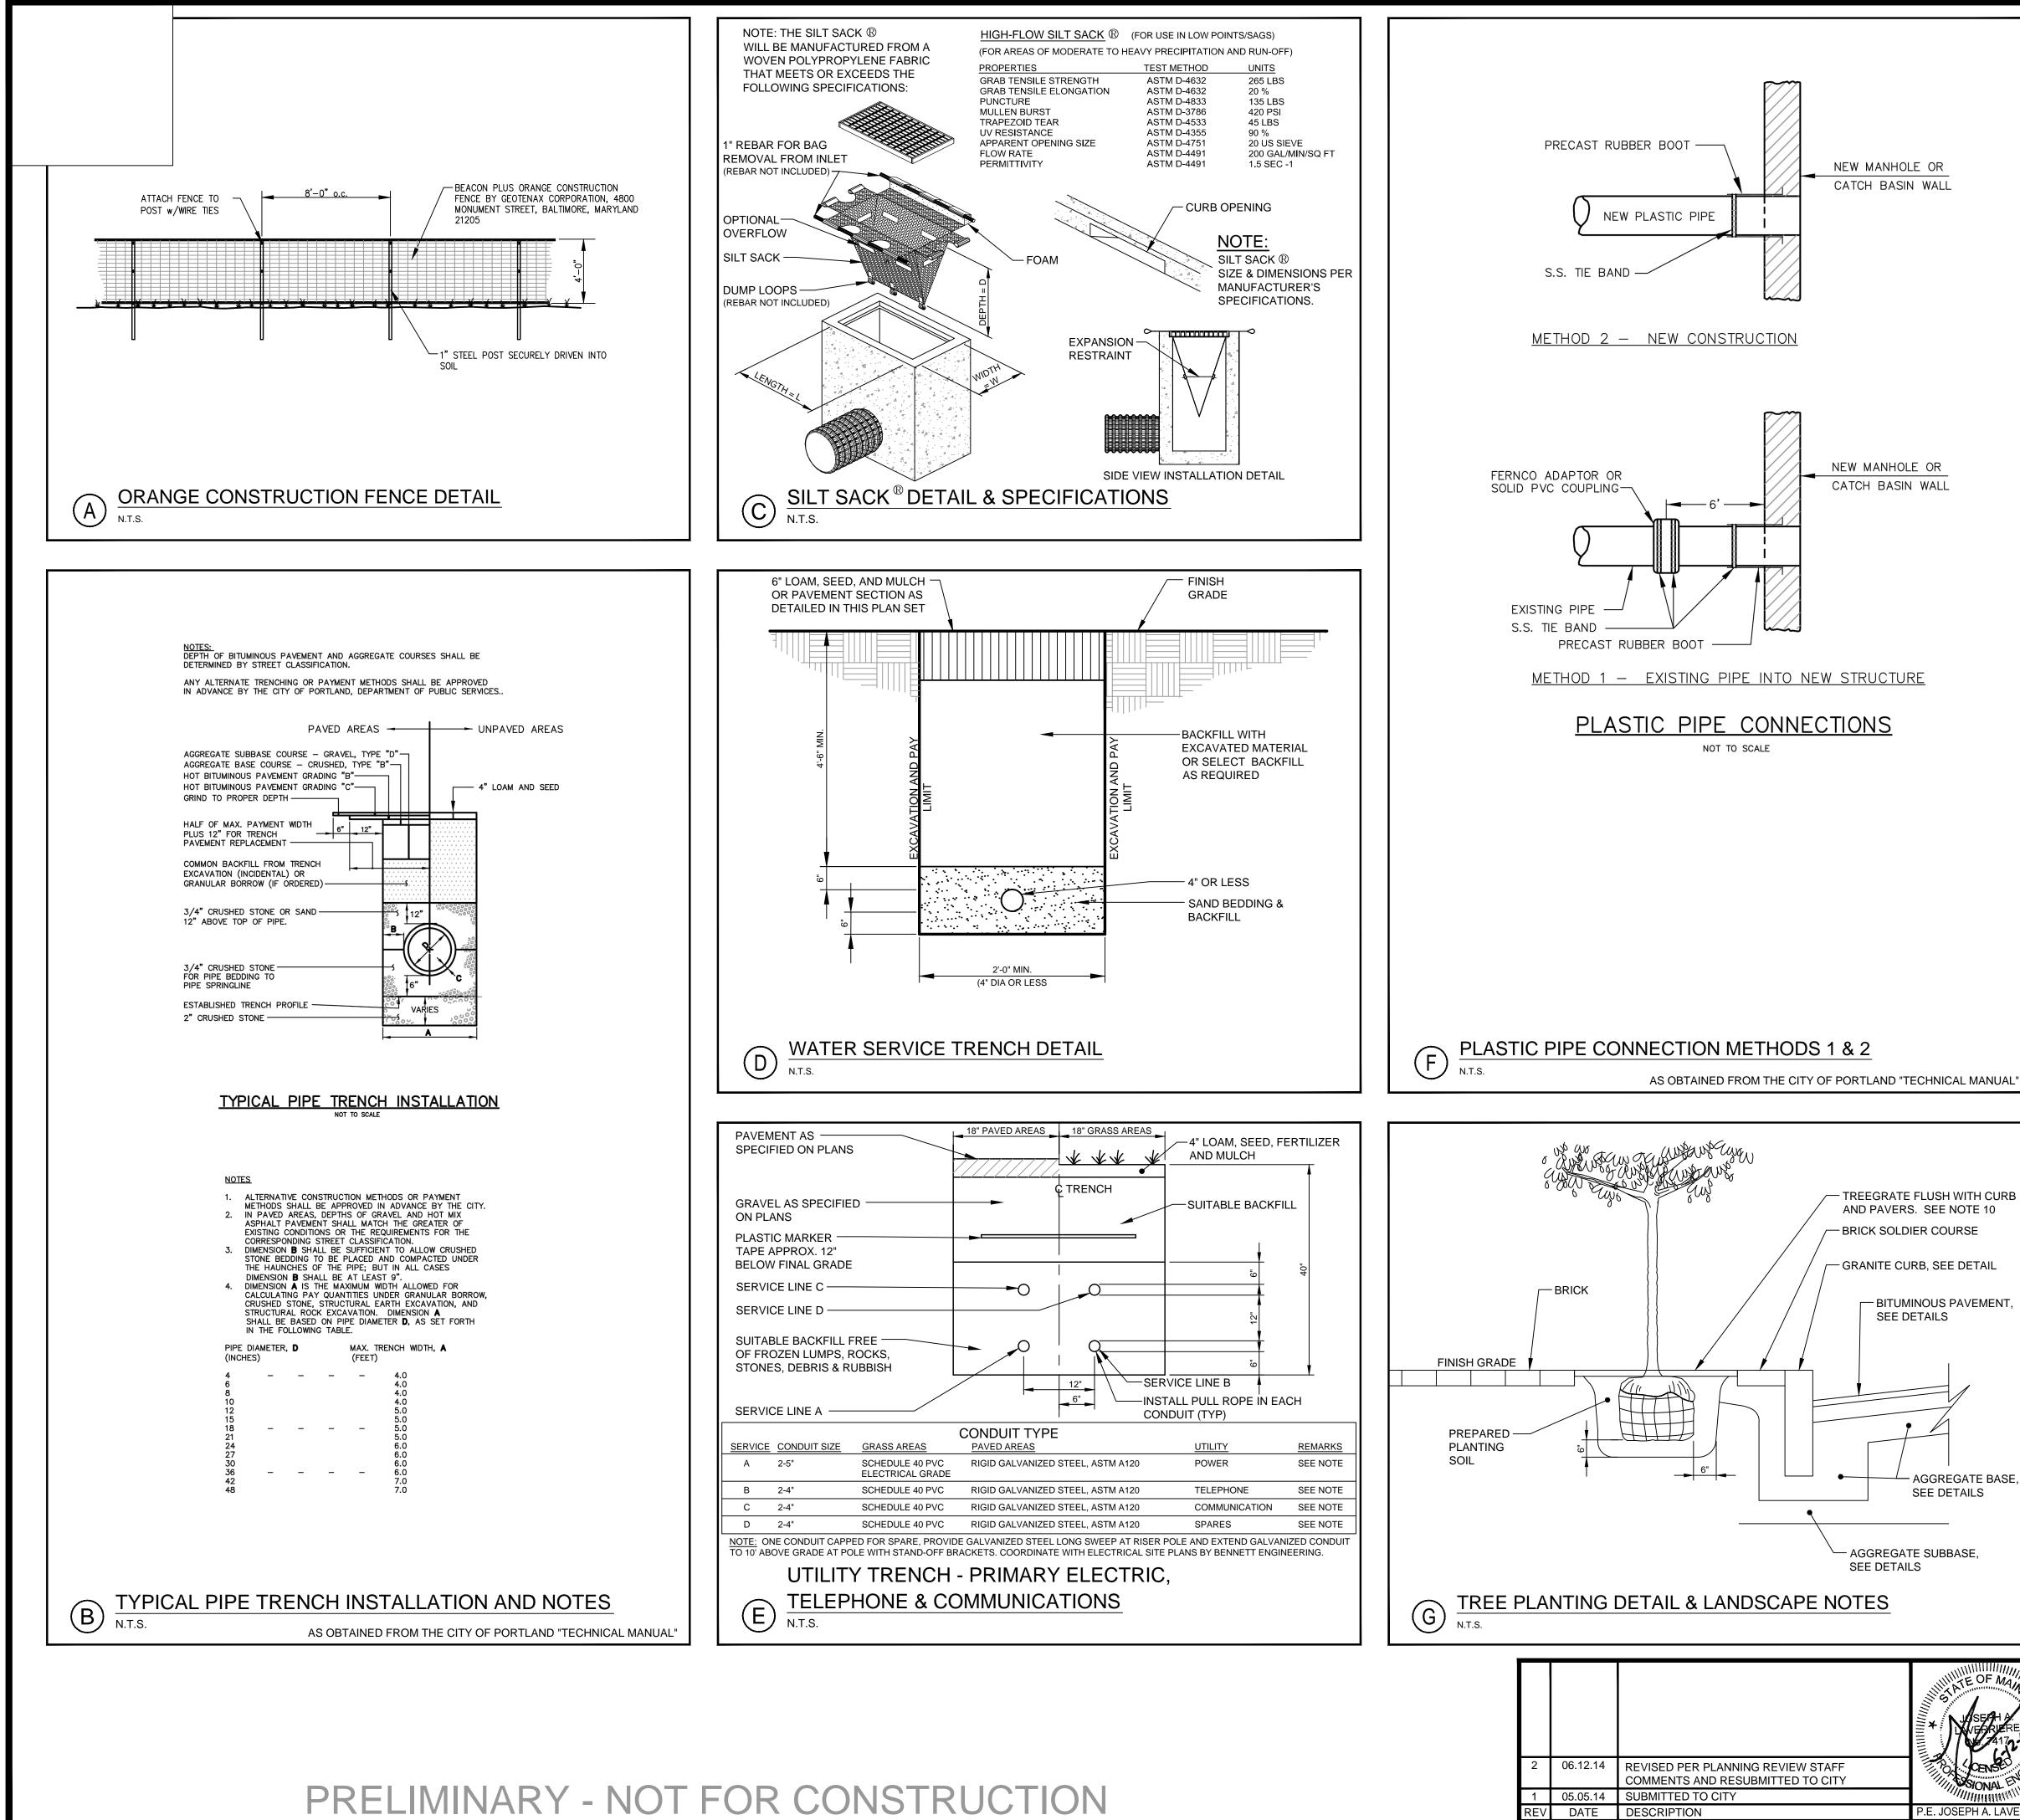

| <u>-e or</u><br>J wall                                            | Plan 7                                                                                                                                                                                                                                                                                                                                                                                                                                                                                                                                             |
|-------------------------------------------------------------------|----------------------------------------------------------------------------------------------------------------------------------------------------------------------------------------------------------------------------------------------------------------------------------------------------------------------------------------------------------------------------------------------------------------------------------------------------------------------------------------------------------------------------------------------------|
| <u>e or</u><br>I WALL                                             |                                                                                                                                                                                                                                                                                                                                                                                                                                                                                                                                                    |
| <u>RE</u>                                                         |                                                                                                                                                                                                                                                                                                                                                                                                                                                                                                                                                    |
|                                                                   |                                                                                                                                                                                                                                                                                                                                                                                                                                                                                                                                                    |
| ECHNICAL MANUAL"                                                  |                                                                                                                                                                                                                                                                                                                                                                                                                                                                                                                                                    |
| FLUSH WITH CURB<br>S. SEE NOTE 10<br>IER COURSE<br>RB, SEE DETAIL | <ol> <li>LANDSCAPE NOTES</li> <li>THE LANDSCAPE CONTRACTOR SHALL BE ADVISED OF THE EXISTENCE OF UNDERGROUND UTILITIES. CONTRACTOR SHALL VERIFY UTILITIES PRIOR TO COMMENCING DIGGING OPERATIONS.</li> <li>THE CONTRACTOR SHALL BE RESPONSIBLE FOR REPAIRING ANY UTILITIES, WALKS, PAVING, CURBING, ETC. DAMAGED IN PERFORMANCE OF THIS JOB AT NO COST TO THE OWNER.</li> <li>ALL PLANT MATERIALS SHALL MEET THE SPECIFICATIONS OF THE "AMERICAN STANDARDS FOR NURSERY STOCK", BY THE AMERICAN NURSERYMAN'S ASSOCIATION, LATEST EDITION.</li> </ol> |

- 4. ALL PLANTING SHALL BE COMPLETED IN ACCORDANCE WITH ACCEPTABLE HORTICULTURAL PRACTICES, INCLUDING PROPER BED PREPARATION, SOIL MIX, PRUNING, STAKING, WRAPPING AND OTHER MAINTENANCE UNTIL ACCEPTED BY THE OWNER.
- 5. ALL GRASS, DEBRIS AND OTHER EXTRANEOUS MATERIALS SHALL BE REMOVED FROM THE PLANTING AREAS PRIOR TO INSTALLATION OF PLANT MATERIALS.
- 6. ALL PLANTS SHALL BE LOCATED IN ACCORDANCE WITH THE PLANS. ANY DEVIATION FROM THESE PLANS SHALL BE APPROVED BY THE OWNER AND LANDSCAPE ARCHITECT PRIOR TO PLANTING.
- 7. CONTRACTOR SHALL SUPPLY QUANTITIES OF PLANTS SUFFICIENT TO COMPLETE THE WORK INDICATED ON THE PLAN. ANY DISCREPANCY BETWEEN THE PLANT LIST AND PLAN SHALL NOT ENTITLE THE CONTRACTOR TO ADDITIONAL REMUNERATION.
- 8. NO LANDSCAPING SHALL BE INSTALLED UNTIL FINAL GRADING AND CONSTRUCTION HAS BEEN COMPLETED IN THE IMMEDIATE AREA.
- 9. PLANTING SOIL MIX SHALL CONSIST OF FOUR PARTS TOPSOIL, TWO PARTS COMPOST AND ONE PART PERLITE. ROTOTILL TO A DEPTH OF 8" MINIMUM.
- 10. TREE GRATE AND FRAME SHALL BE CAST IRON, R-8808-103 RECTANGULAR TREE GRATE WITH 4 FOOT HIGH TYPE "C" TREE GUARDS FROM NEENAH FOUNDRY AND INSTALLED PER MANUFACTURER'S RECOMMENDATION.