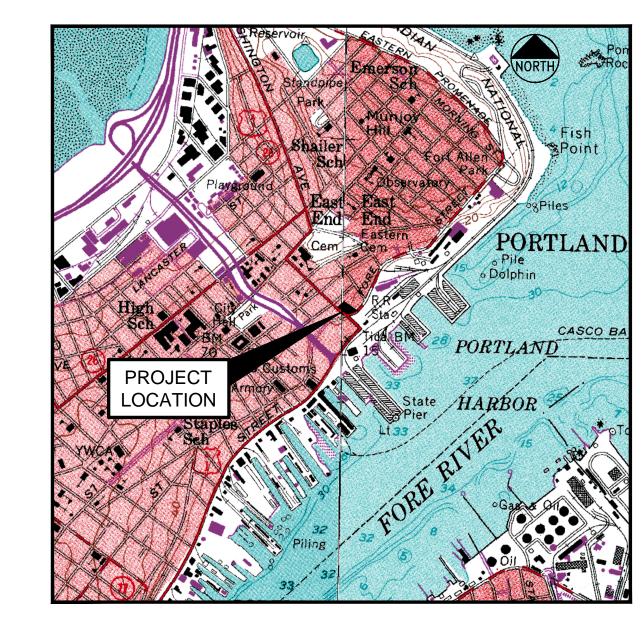

## PORTLAND, MAINE MAY 2014 PRELIMINARY PLAN DOCUMENTS

**LOCATION MAP** 

**CONSULTANT LIST** 

778 MAIN STREET. SUITE 8

Fay, Spofford & Thorndike

SOUTH PORTLAND, MAINE 04106

CONTACT: JOSEPH LAVERRIERE