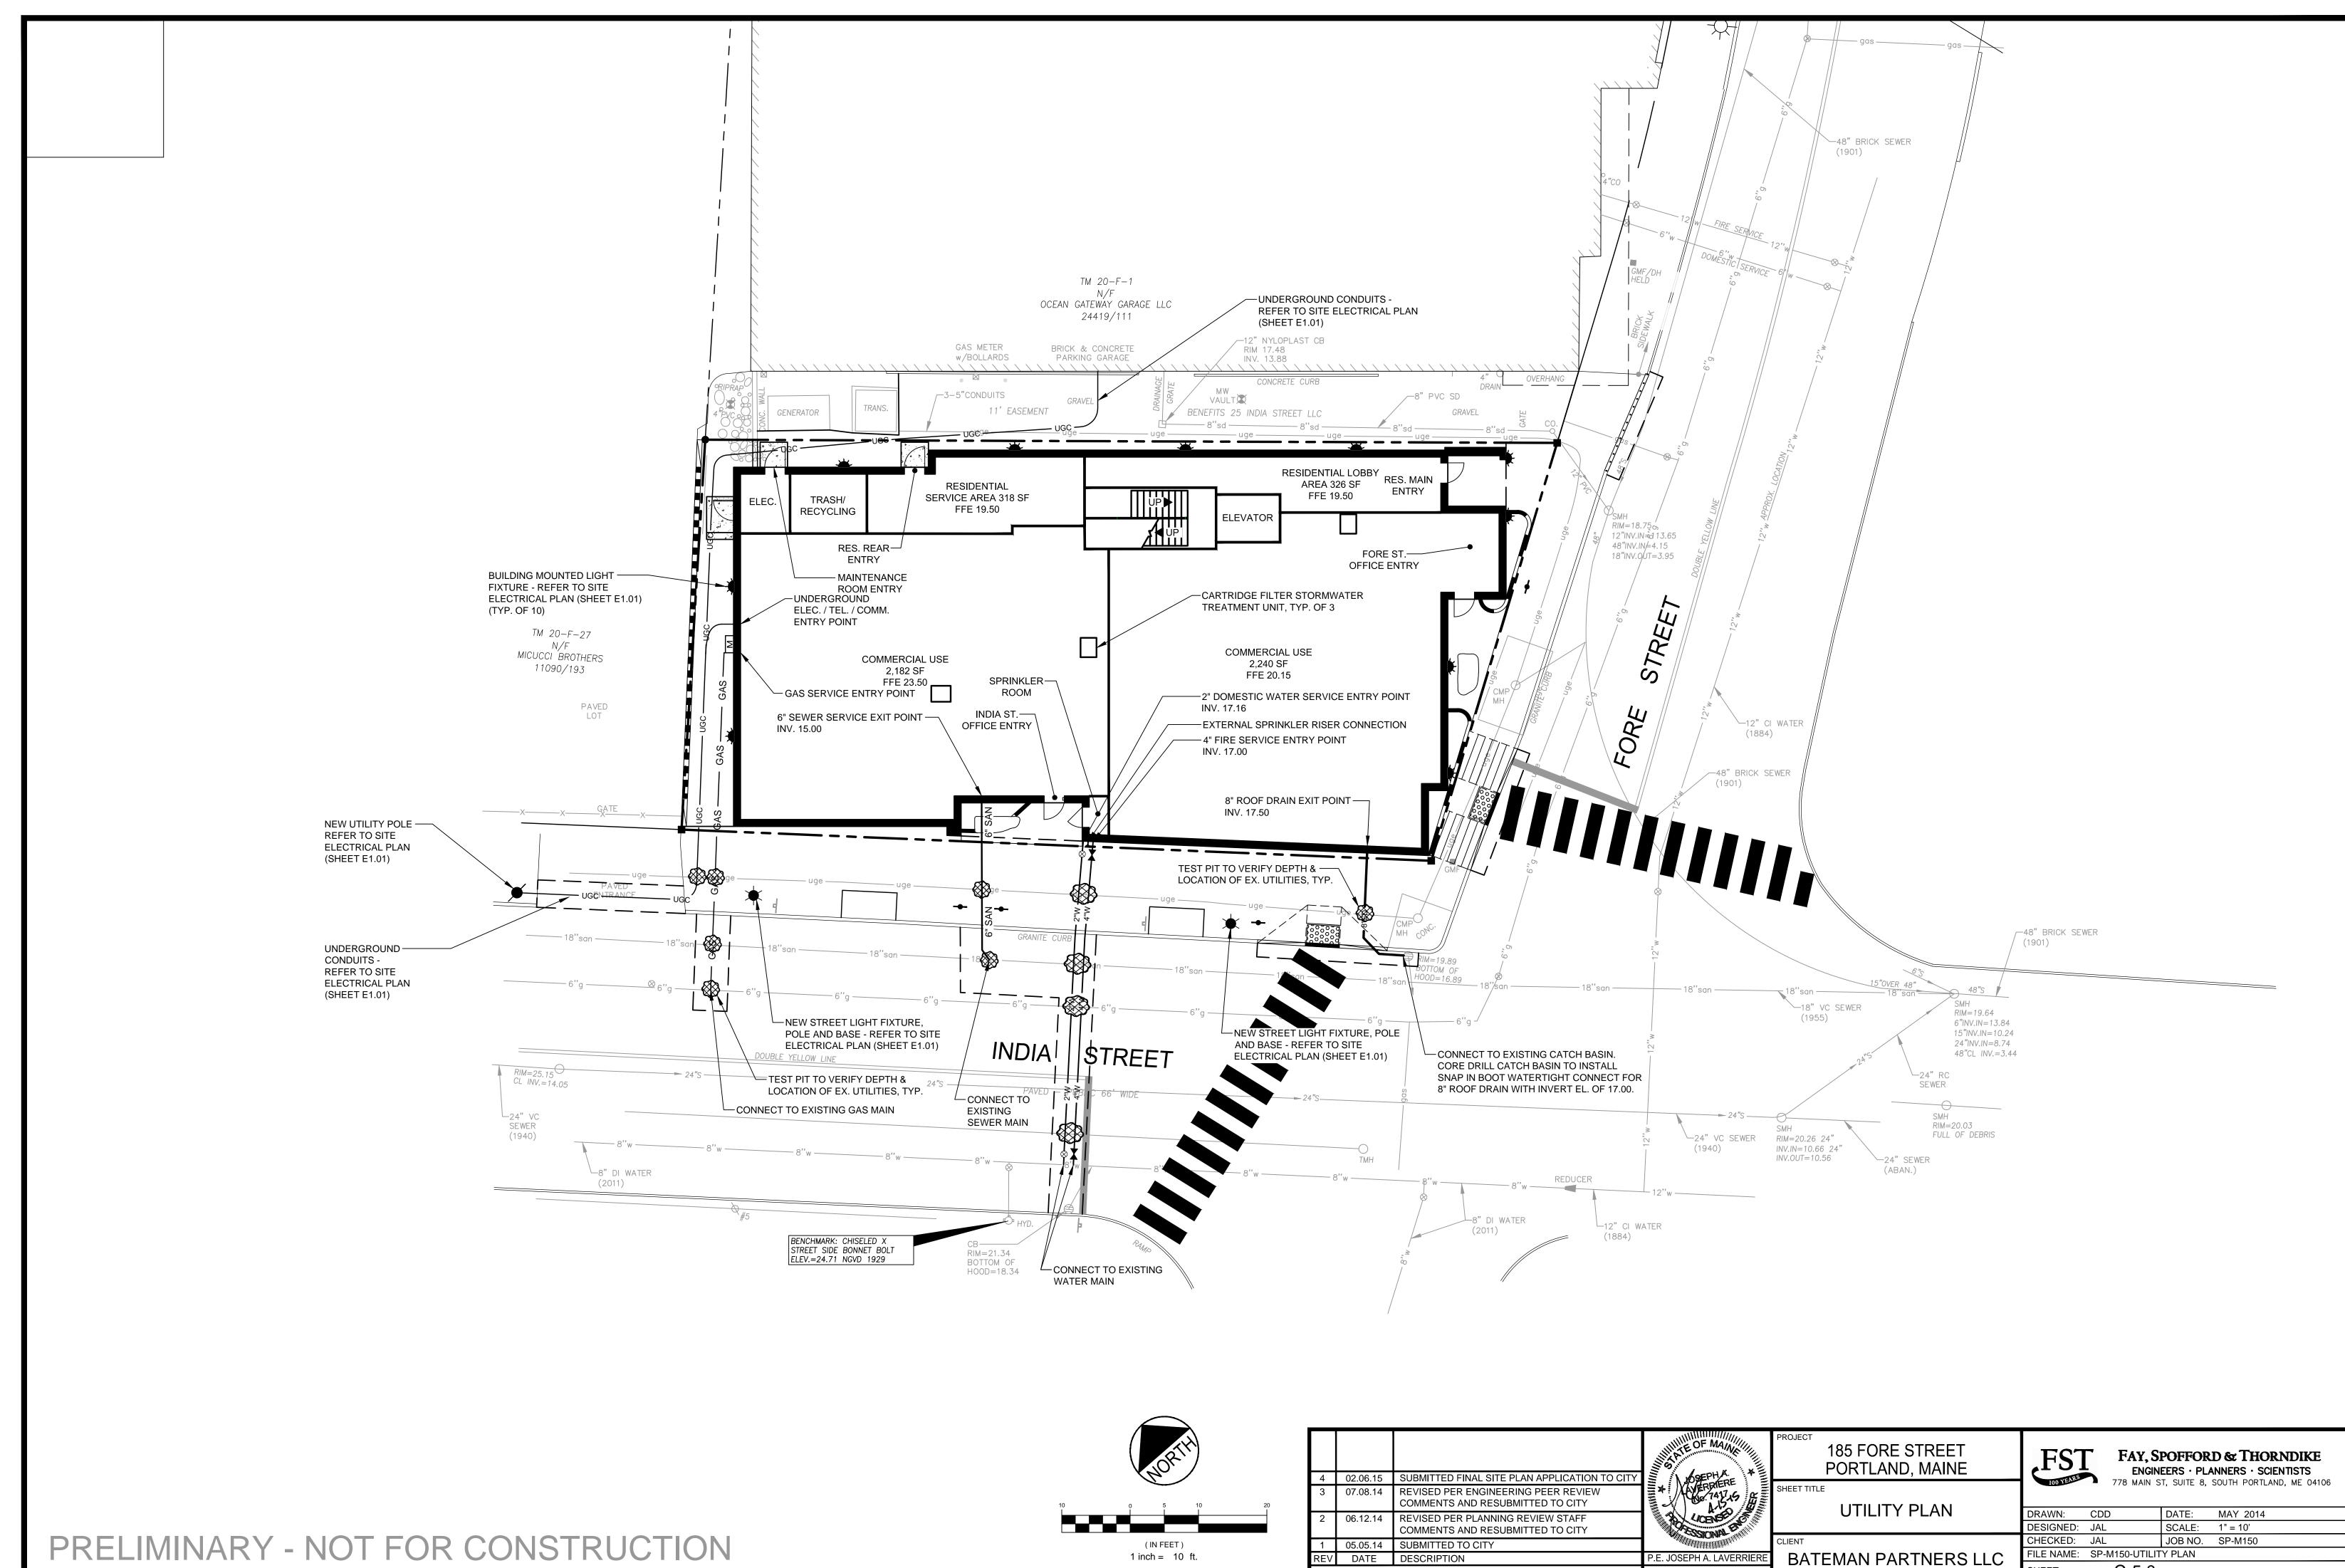

| NORTH                                        | 4         | 02.06.15 | SUBMITTED FINAL SITE PLAN APPLICATION TO CITY                           | AVERPHA<br>AVERPRERE<br>AVERTRERE<br>AVERTAILS<br>ALSO | PROJECT<br>185 FORE STREET<br>PORTLAND, MAINE | FST                       | FAY, SPOFFORD & THORNDIKE<br>ENGINEERS · PLANNERS · SCIENTISTS<br>778 MAIN ST, SUITE 8, SOUTH PORTLAND, ME 04106 |
|----------------------------------------------|-----------|----------|-------------------------------------------------------------------------|--------------------------------------------------------|-----------------------------------------------|---------------------------|------------------------------------------------------------------------------------------------------------------|
| 10 0 5 10 20<br>(IN FEET)<br>1 inch = 10 ft. | 3         | 07.08.14 | REVISED PER ENGINEERING PEER REVIEW<br>COMMENTS AND RESUBMITTED TO CITY |                                                        | CLIENT<br>BATEMAN PARTNERS LLC                |                           |                                                                                                                  |
|                                              | 2         | 06.12.14 | REVISED PER PLANNING REVIEW STAFF<br>COMMENTS AND RESUBMITTED TO CITY   |                                                        |                                               | DRAWN: CD<br>DESIGNED: JA |                                                                                                                  |
|                                              | 1         | 05.05.14 | SUBMITTED TO CITY                                                       |                                                        |                                               | CHECKED: JA               |                                                                                                                  |
|                                              | REV       | DATE     | DESCRIPTION                                                             | P.E. JOSEPH A. LAVERRIERE                              |                                               | FILE NAME: SP             | P-M150-UTILITY PLAN                                                                                              |
|                                              | REVISIONS |          |                                                                         | LIC. #7417                                             |                                               | SHEET                     | C-5.0                                                                                                            |