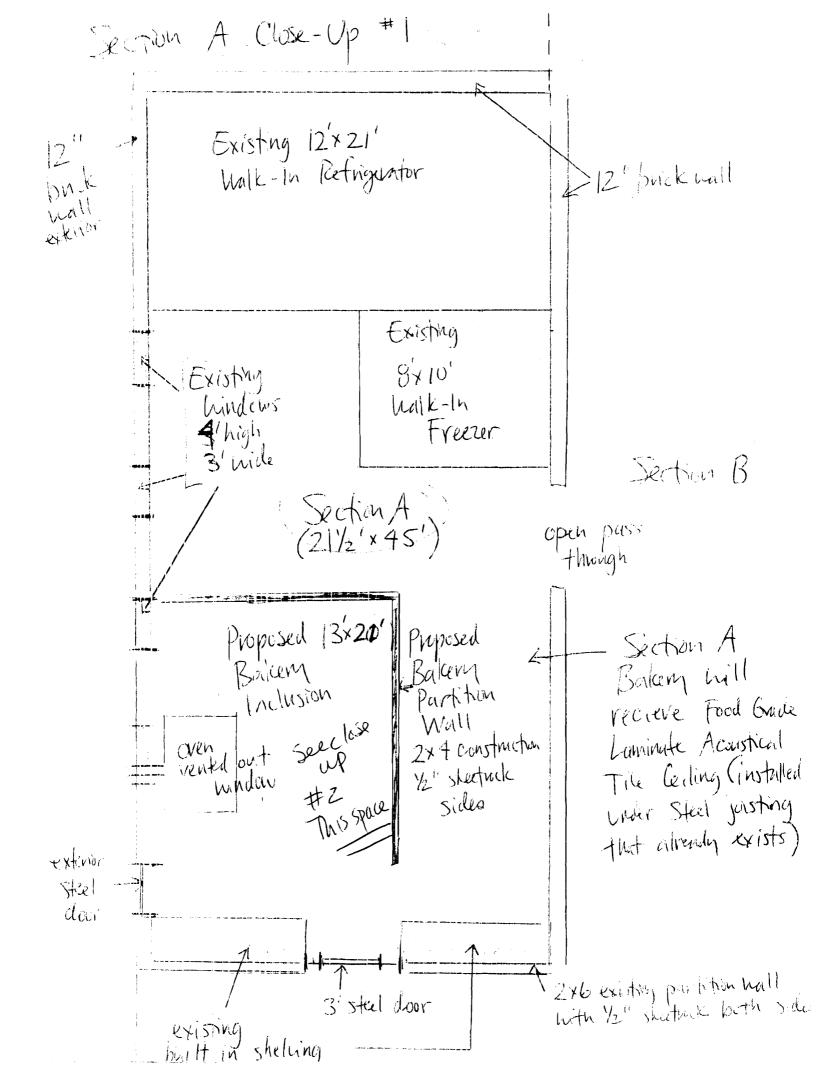

| Location/Address of Construction: Micuc                                                                                                                                                                                                                                                                      | ci Grocery Co. 45            | India St.                           | Portland, ME 04101                          |  |  |  |
|--------------------------------------------------------------------------------------------------------------------------------------------------------------------------------------------------------------------------------------------------------------------------------------------------------------|------------------------------|-------------------------------------|---------------------------------------------|--|--|--|
| Total Square Footage of Proposed Structure                                                                                                                                                                                                                                                                   | Square Footage               |                                     |                                             |  |  |  |
| 260 sf.                                                                                                                                                                                                                                                                                                      |                              |                                     |                                             |  |  |  |
| Tax Assessor's Chart, Block & Lot                                                                                                                                                                                                                                                                            | Owner:                       |                                     | Telephone:                                  |  |  |  |
| Chart# Block# Lot#                                                                                                                                                                                                                                                                                           | Richard Micuc                | c:                                  | 775-1854                                    |  |  |  |
| 20 F 21                                                                                                                                                                                                                                                                                                      |                              |                                     |                                             |  |  |  |
| Lessee/Buyer's Name (If Applicable)                                                                                                                                                                                                                                                                          | Applicant name, address & to | ost Of<br>7ork: <b>\$_10,000,00</b> |                                             |  |  |  |
| NA                                                                                                                                                                                                                                                                                                           | Richard Micucci              | /ork: <b>10,000,00</b>              |                                             |  |  |  |
|                                                                                                                                                                                                                                                                                                              |                              | F                                   | Fee: \$ 120                                 |  |  |  |
|                                                                                                                                                                                                                                                                                                              |                              |                                     | of O Fee: \$                                |  |  |  |
| Current legal use (i.e. single family)                                                                                                                                                                                                                                                                       | ury Store                    |                                     |                                             |  |  |  |
| If vacant, what was the previous use?                                                                                                                                                                                                                                                                        | ,                            |                                     | /75/w                                       |  |  |  |
| Proposed Specific use: <u>Grocery Sta</u><br>Is property part of a subdivision?                                                                                                                                                                                                                              | If yes, please name          |                                     |                                             |  |  |  |
| Project description:                                                                                                                                                                                                                                                                                         |                              | c                                   |                                             |  |  |  |
| Small Bakery Interior                                                                                                                                                                                                                                                                                        | fitay                        |                                     | $\bigtriangleup$                            |  |  |  |
|                                                                                                                                                                                                                                                                                                              | <b>I</b>                     | le le                               |                                             |  |  |  |
|                                                                                                                                                                                                                                                                                                              |                              | E. N                                | $\searrow \  \   \  \   \  \   \   \   \  $ |  |  |  |
| Contractor's name, address & telephone: Larry Donastello a32-7220                                                                                                                                                                                                                                            |                              |                                     |                                             |  |  |  |
| Who should we contact when the permit is ready: <u>Larry Donatello</u>                                                                                                                                                                                                                                       |                              |                                     |                                             |  |  |  |
|                                                                                                                                                                                                                                                                                                              |                              |                                     |                                             |  |  |  |
| Mailing address: Phone: 332-73204 V                                                                                                                                                                                                                                                                          |                              |                                     |                                             |  |  |  |
| $\langle \rangle \times \langle \rangle$                                                                                                                                                                                                                                                                     |                              |                                     |                                             |  |  |  |
| Please submit all of the information outlined in the Commercial Application Checklest.                                                                                                                                                                                                                       |                              |                                     |                                             |  |  |  |
| Failure to do so will result in the automatic denial of your permit.                                                                                                                                                                                                                                         |                              |                                     |                                             |  |  |  |
|                                                                                                                                                                                                                                                                                                              |                              |                                     |                                             |  |  |  |
| In order to be sure the City fully understands the full scope of the project, the Planning and Development Department may request additional information prior to the issuance of a permit. For further information visit us on-line at                                                                      |                              |                                     |                                             |  |  |  |
| www.portlandmaine.gov, stop by the Building Inspections office, room 315 City Hall or call 874-8703.                                                                                                                                                                                                         |                              |                                     |                                             |  |  |  |
|                                                                                                                                                                                                                                                                                                              |                              |                                     |                                             |  |  |  |
| I hereby certify that I am the Owner of record of the named property, or that the owner of record authorizes the proposed work and that I have                                                                                                                                                               |                              |                                     |                                             |  |  |  |
| been authorized by the owner to make this application as his/her authorized agent. I agree to conform to all applicable laws of this jurisdiction.<br>In addition, if a permit for work described in this application is issued, I certify that the Code Official's authorized representative shall have the |                              |                                     |                                             |  |  |  |
| authority to enter all areas covered by this permit at any reasonable hour to enforce the provisions of the codes applicable to this permit.                                                                                                                                                                 |                              |                                     |                                             |  |  |  |
|                                                                                                                                                                                                                                                                                                              |                              |                                     |                                             |  |  |  |
| Signature of applicant: Reilands W                                                                                                                                                                                                                                                                           | lucia                        | Date: 431                           | 07                                          |  |  |  |

This is not a permit; you may not commence ANY work until the permit is issued.

Bakery Inclusion at Micucci Grocents Warehouse Space 45 India St, Portland

- · Single Story Space
- " Brickmall Extender, Steel Roof