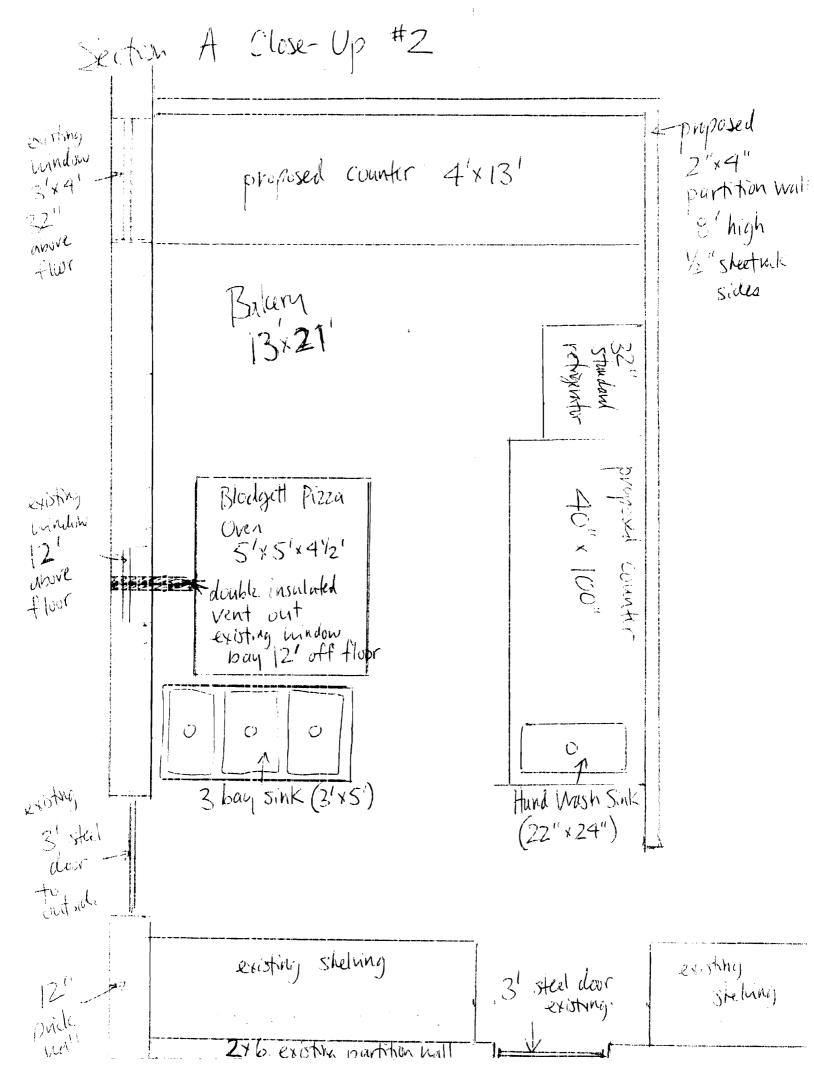

| Location/Address of Construction: Micuc                                                                                                                                                                                                                                                                      | ci Grocery Co. 45            | India St.                           | Portland, ME 04101                          |  |  |  |
|--------------------------------------------------------------------------------------------------------------------------------------------------------------------------------------------------------------------------------------------------------------------------------------------------------------|------------------------------|-------------------------------------|---------------------------------------------|--|--|--|
| Total Square Footage of Proposed Structure                                                                                                                                                                                                                                                                   | Square Footage               |                                     |                                             |  |  |  |
| 260 sf.                                                                                                                                                                                                                                                                                                      |                              |                                     |                                             |  |  |  |
| Tax Assessor's Chart, Block & Lot                                                                                                                                                                                                                                                                            | Owner:                       |                                     | Telephone:                                  |  |  |  |
| Chart# Block# Lot#                                                                                                                                                                                                                                                                                           | Richard Micuc                | c:                                  | 775-1854                                    |  |  |  |
| 20 F 21                                                                                                                                                                                                                                                                                                      |                              |                                     |                                             |  |  |  |
| Lessee/Buyer's Name (If Applicable)                                                                                                                                                                                                                                                                          | Applicant name, address & to | ost Of<br>7ork: <b>\$_10,000,00</b> |                                             |  |  |  |
| NA                                                                                                                                                                                                                                                                                                           | Richard Micucci              | /ork: <b>10,000,00</b>              |                                             |  |  |  |
|                                                                                                                                                                                                                                                                                                              |                              | F                                   | Fee: \$ 120                                 |  |  |  |
|                                                                                                                                                                                                                                                                                                              |                              |                                     | of O Fee: \$                                |  |  |  |
| Current legal use (i.e. single family)                                                                                                                                                                                                                                                                       | ury Store                    |                                     |                                             |  |  |  |
| If vacant, what was the previous use?                                                                                                                                                                                                                                                                        | ,                            |                                     | /75/w                                       |  |  |  |
| Proposed Specific use: <u>Grocery Sta</u><br>Is property part of a subdivision?                                                                                                                                                                                                                              | If yes, please name          |                                     |                                             |  |  |  |
| Project description:                                                                                                                                                                                                                                                                                         |                              | c                                   |                                             |  |  |  |
| Small Bakery Interior                                                                                                                                                                                                                                                                                        | fitay                        |                                     | $\bigtriangleup$                            |  |  |  |
|                                                                                                                                                                                                                                                                                                              | <b>I</b>                     | le le                               |                                             |  |  |  |
|                                                                                                                                                                                                                                                                                                              |                              | E. N                                | $\searrow \  \   \  \   \  \   \   \   \  $ |  |  |  |
| Contractor's name, address & telephone: Larry Donastello a32-7220                                                                                                                                                                                                                                            |                              |                                     |                                             |  |  |  |
| Who should we contact when the permit is ready: <u>Larry Donatello</u>                                                                                                                                                                                                                                       |                              |                                     |                                             |  |  |  |
|                                                                                                                                                                                                                                                                                                              |                              |                                     |                                             |  |  |  |
| Mailing address: Phone: 332-73204 V                                                                                                                                                                                                                                                                          |                              |                                     |                                             |  |  |  |
| $\langle \rangle \times \langle \rangle$                                                                                                                                                                                                                                                                     |                              |                                     |                                             |  |  |  |
| Please submit all of the information outlined in the Commercial Application Checklest.                                                                                                                                                                                                                       |                              |                                     |                                             |  |  |  |
| Failure to do so will result in the automatic denial of your permit.                                                                                                                                                                                                                                         |                              |                                     |                                             |  |  |  |
|                                                                                                                                                                                                                                                                                                              |                              |                                     |                                             |  |  |  |
| In order to be sure the City fully understands the full scope of the project, the Planning and Development Department may request additional information prior to the issuance of a permit. For further information visit us on-line at                                                                      |                              |                                     |                                             |  |  |  |
| www.portlandmaine.gov, stop by the Building Inspections office, room 315 City Hall or call 874-8703.                                                                                                                                                                                                         |                              |                                     |                                             |  |  |  |
|                                                                                                                                                                                                                                                                                                              |                              |                                     |                                             |  |  |  |
| I hereby certify that I am the Owner of record of the named property, or that the owner of record authorizes the proposed work and that I have                                                                                                                                                               |                              |                                     |                                             |  |  |  |
| been authorized by the owner to make this application as his/her authorized agent. I agree to conform to all applicable laws of this jurisdiction.<br>In addition, if a permit for work described in this application is issued, I certify that the Code Official's authorized representative shall have the |                              |                                     |                                             |  |  |  |
| authority to enter all areas covered by this permit at any reasonable hour to enforce the provisions of the codes applicable to this permit.                                                                                                                                                                 |                              |                                     |                                             |  |  |  |
|                                                                                                                                                                                                                                                                                                              |                              |                                     |                                             |  |  |  |
| Signature of applicant: Reilands W                                                                                                                                                                                                                                                                           | lucia                        | Date: 431                           | 07                                          |  |  |  |

This is not a permit; you may not commence ANY work until the permit is issued.

Bakery Inclusion at Micucci Grocents Warehouse Space 45 India St, Portland

- · Single Story Space
- " Brickmall Extender, Steel Roof