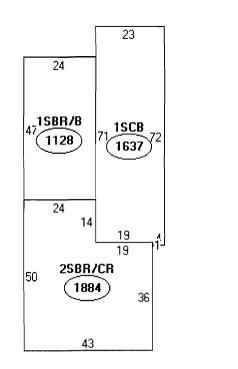

| Location/Address of Construction: Micuc                                                                                                                                                                                                                                                                      | ci Grocery Co. 45            | India St.                           | Portland, ME 04101                          |  |  |  |
|--------------------------------------------------------------------------------------------------------------------------------------------------------------------------------------------------------------------------------------------------------------------------------------------------------------|------------------------------|-------------------------------------|---------------------------------------------|--|--|--|
| Total Square Footage of Proposed Structure                                                                                                                                                                                                                                                                   | Square Footage               |                                     |                                             |  |  |  |
| 260 sf.                                                                                                                                                                                                                                                                                                      |                              |                                     |                                             |  |  |  |
| Tax Assessor's Chart, Block & Lot                                                                                                                                                                                                                                                                            | Owner:                       |                                     | Telephone:                                  |  |  |  |
| Chart# Block# Lot#                                                                                                                                                                                                                                                                                           | Richard Micuc                | c:                                  | 775-1854                                    |  |  |  |
| 20 F 21                                                                                                                                                                                                                                                                                                      |                              |                                     |                                             |  |  |  |
| Lessee/Buyer's Name (If Applicable)                                                                                                                                                                                                                                                                          | Applicant name, address & to | ost Of<br>7ork: <b>\$_10,000,00</b> |                                             |  |  |  |
| NA                                                                                                                                                                                                                                                                                                           | Richard Micucci              | /ork: <b>10,000,00</b>              |                                             |  |  |  |
|                                                                                                                                                                                                                                                                                                              |                              | F                                   | Fee: \$ 120                                 |  |  |  |
|                                                                                                                                                                                                                                                                                                              |                              |                                     | of O Fee: \$                                |  |  |  |
| Current legal use (i.e. single family)                                                                                                                                                                                                                                                                       | ury Store                    |                                     |                                             |  |  |  |
| If vacant, what was the previous use?                                                                                                                                                                                                                                                                        | ,                            |                                     | /75/w                                       |  |  |  |
| Proposed Specific use: <u>Grocery Sta</u><br>Is property part of a subdivision?                                                                                                                                                                                                                              | If yes, please name          |                                     |                                             |  |  |  |
| Project description:                                                                                                                                                                                                                                                                                         |                              | c                                   |                                             |  |  |  |
| Small Bakery Interior                                                                                                                                                                                                                                                                                        | fitay                        |                                     | $\bigtriangleup$                            |  |  |  |
|                                                                                                                                                                                                                                                                                                              | <b>I</b>                     | le le                               |                                             |  |  |  |
|                                                                                                                                                                                                                                                                                                              |                              | E. N                                | $\searrow \  \   \  \   \  \   \   \   \  $ |  |  |  |
| Contractor's name, address & telephone: Larry Donastello a32-7220                                                                                                                                                                                                                                            |                              |                                     |                                             |  |  |  |
| Who should we contact when the permit is ready: <u>Larry Donatello</u>                                                                                                                                                                                                                                       |                              |                                     |                                             |  |  |  |
|                                                                                                                                                                                                                                                                                                              |                              |                                     |                                             |  |  |  |
| Mailing address: Phone: 332-73204 V                                                                                                                                                                                                                                                                          |                              |                                     |                                             |  |  |  |
| $\langle \rangle \times \langle \rangle$                                                                                                                                                                                                                                                                     |                              |                                     |                                             |  |  |  |
| Please submit all of the information outlined in the Commercial Application Checklest.                                                                                                                                                                                                                       |                              |                                     |                                             |  |  |  |
| Failure to do so will result in the automatic denial of your permit.                                                                                                                                                                                                                                         |                              |                                     |                                             |  |  |  |
|                                                                                                                                                                                                                                                                                                              |                              |                                     |                                             |  |  |  |
| In order to be sure the City fully understands the full scope of the project, the Planning and Development Department may request additional information prior to the issuance of a permit. For further information visit us on-line at                                                                      |                              |                                     |                                             |  |  |  |
| www.portlandmaine.gov, stop by the Building Inspections office, room 315 City Hall or call 874-8703.                                                                                                                                                                                                         |                              |                                     |                                             |  |  |  |
|                                                                                                                                                                                                                                                                                                              |                              |                                     |                                             |  |  |  |
| I hereby certify that I am the Owner of record of the named property, or that the owner of record authorizes the proposed work and that I have                                                                                                                                                               |                              |                                     |                                             |  |  |  |
| been authorized by the owner to make this application as his/her authorized agent. I agree to conform to all applicable laws of this jurisdiction.<br>In addition, if a permit for work described in this application is issued, I certify that the Code Official's authorized representative shall have the |                              |                                     |                                             |  |  |  |
| authority to enter all areas covered by this permit at any reasonable hour to enforce the provisions of the codes applicable to this permit.                                                                                                                                                                 |                              |                                     |                                             |  |  |  |
|                                                                                                                                                                                                                                                                                                              |                              |                                     |                                             |  |  |  |
| Signature of applicant: Reilands W                                                                                                                                                                                                                                                                           | lucia                        | Date: 431                           | 07                                          |  |  |  |