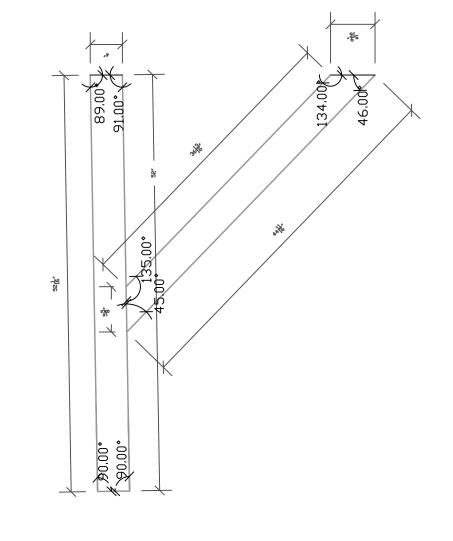

|              | ARCHITEC <sup>-</sup> |
| <u>\$</u> 4/23/07 | BASED ON ENGINEER'S REVIEW    | <u></u>                 |              |                       |
| <u>\$</u> 7/16/07 | VARIFIED IN FIELD DIMENSIONS  | $\overline{\mathbb{A}}$ |              |                       |
| 4                 |                               | <u>A</u>                |              | CONTRACT              |
| <b>Q</b>          |                               | $\overline{W}$          |              |                       |
| <u></u>           |                               | ふ                       |              |                       |
|                   |                               |                         |              |                       |

 $\frac{\text{SECTION}}{1/2"=1}$