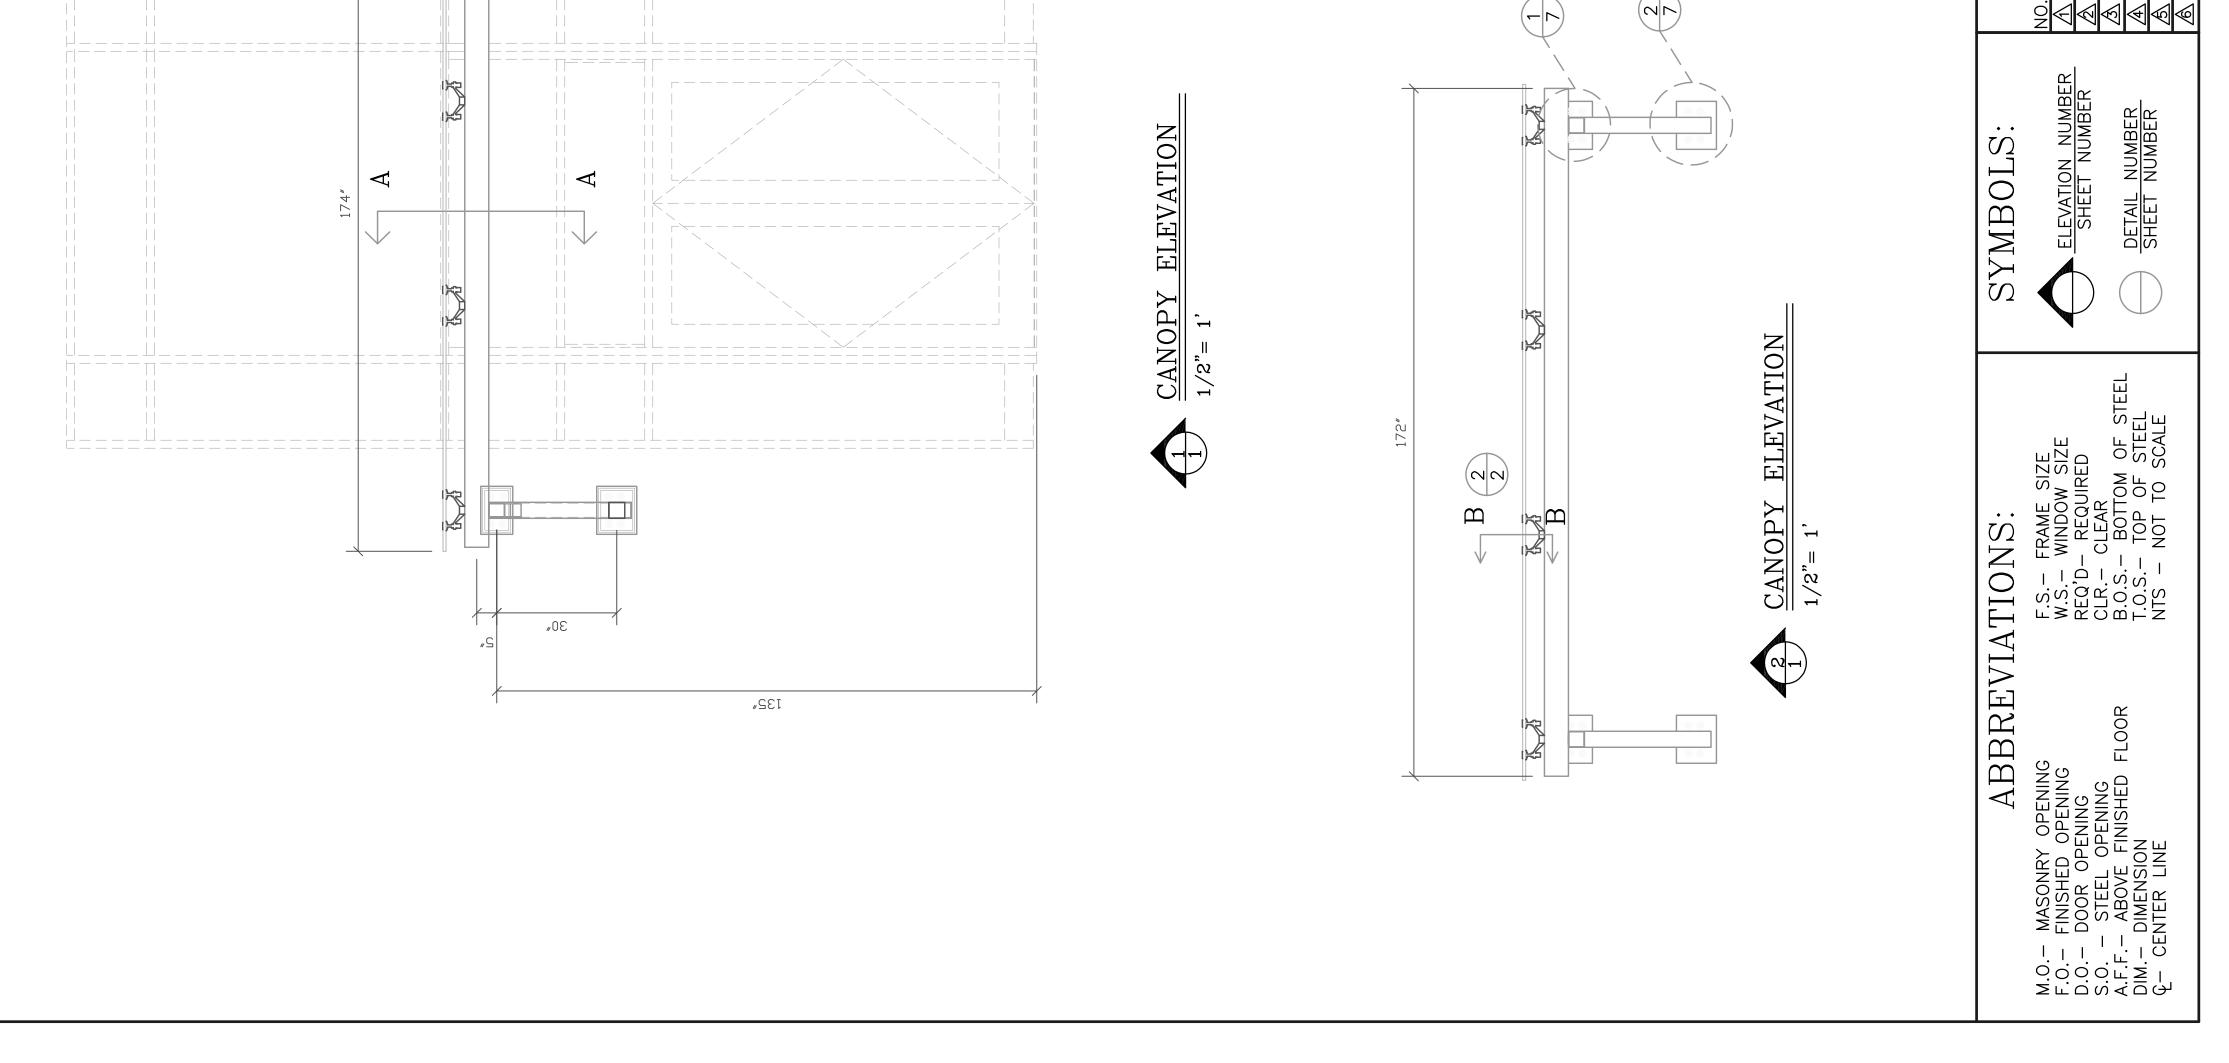

|                                                                                                                                                                                                 |                                                                           | LO/91/L :TASLAED: 1/10/01                                                                                                                                                                                                                                                                                                                                                                                                                                                                                                                                                                                                                                                                                                                                                                                                                                                                                                                                                                                                                                                                                                                                                                                                                                                                                                                                                                                                                                                                                                                                                                                                                                                                                                                                                                                                                                                                                                                                                                                                                                                                                                                                                                                                                                                                                                                                                                                                                                                                                                                                                                                                                                                                                                                                                                                                                                                                                                                           | 10B NVME: CRILIOW HORRE SORVISE |                                                                  |                         |                          |
|-------------------------------------------------------------------------------------------------------------------------------------------------------------------------------------------------|---------------------------------------------------------------------------|-----------------------------------------------------------------------------------------------------------------------------------------------------------------------------------------------------------------------------------------------------------------------------------------------------------------------------------------------------------------------------------------------------------------------------------------------------------------------------------------------------------------------------------------------------------------------------------------------------------------------------------------------------------------------------------------------------------------------------------------------------------------------------------------------------------------------------------------------------------------------------------------------------------------------------------------------------------------------------------------------------------------------------------------------------------------------------------------------------------------------------------------------------------------------------------------------------------------------------------------------------------------------------------------------------------------------------------------------------------------------------------------------------------------------------------------------------------------------------------------------------------------------------------------------------------------------------------------------------------------------------------------------------------------------------------------------------------------------------------------------------------------------------------------------------------------------------------------------------------------------------------------------------------------------------------------------------------------------------------------------------------------------------------------------------------------------------------------------------------------------------------------------------------------------------------------------------------------------------------------------------------------------------------------------------------------------------------------------------------------------------------------------------------------------------------------------------------------------------------------------------------------------------------------------------------------------------------------------------------------------------------------------------------------------------------------------------------------------------------------------------------------------------------------------------------------------------------------------------------------------------------------------------------------------------------------------------|---------------------------------|------------------------------------------------------------------|-------------------------|--------------------------|
| 0082-628-20<br>86070 IN 'XC<br>18 9                                                                                                                                                             | L-LOT :XVI<br>OT : INOHI<br>OOXILSIM<br>ONIXIS 598<br>6 XOI :O'I<br>M-VTV | 9761 EDNIS<br>SMOCINIM P                                                                                                                                                                                                                                                                                                                                                                                                                                                                                                                                                                                                                                                                                                                                                                                                                                                                                                                                                                                                                                                                                                                                                                                                                                                                                                                                                                                                                                                                                                                                                                                                                                                                                                                                                                                                                                                                                                                                                                                                                                                                                                                                                                                                                                                                                                                                                                                                                                                                                                                                                                                                                                                                                                                                                                                                                                                                                                                            |                                 | SHEET NUMBER                                                     | 1 of                    |                          |
| AWNING SYSTEM<br>MHAT IS<br>HERE.                                                                                                                                                               |                                                                           |                                                                                                                                                                                                                                                                                                                                                                                                                                                                                                                                                                                                                                                                                                                                                                                                                                                                                                                                                                                                                                                                                                                                                                                                                                                                                                                                                                                                                                                                                                                                                                                                                                                                                                                                                                                                                                                                                                                                                                                                                                                                                                                                                                                                                                                                                                                                                                                                                                                                                                                                                                                                                                                                                                                                                                                                                                                                                                                                                     |                                 |                                                                  | ALE:                    | UKAWN BY:<br>W. PEASE    |
| THE FOLLOWING DOCUMENT IS A CUT SHEET OF THE PROPOSED AWNING S<br>THAT WAS USED ON ANOTHER JOB. DIMENSIONS ARE TO MATCH WHAT IS<br>REFERENCED ON THE ELEVATION AND SITE PLAN, NOT AS SEEN HERE. |                                                                           | $10\frac{1}{7}$ , $10\frac$ |                                 | 10B NAME: CUSTOM HOUSE SQUARE<br>300 FORE STREET PORTLAND, MAINE | ARCHITECT: PRO CON INC. | WRIGHT-RYAN CONSTRUCTION |