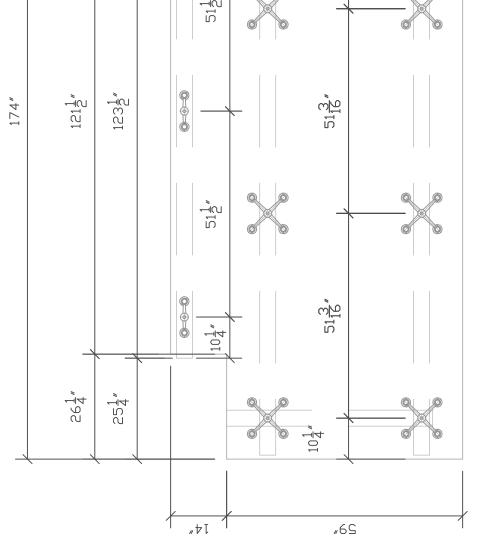

|              | ARCHITEC <sup>-</sup> |
| <u>\$</u> 4/23/07 | BASED ON ENGINEER'S REVIEW    | <u></u>                 |              |                       |
| <u>\$</u> 7/16/07 | VARIFIED IN FIELD DIMENSIONS  | $\overline{\mathbb{A}}$ |              |                       |
| 4                 |                               | <u>A</u>                |              | CONTRACT              |
| <b>Q</b>          |                               | $\overline{W}$          |              |                       |
| <u></u>           |                               | ふ                       |              |                       |
|                   |                               |                         |              |                       |

 $\frac{\text{SECTION}}{1/2"=1}$