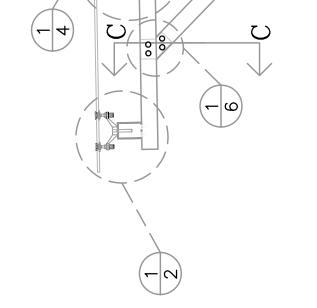

|              | ARCHITEC <sup>-</sup> |
| <u>\$</u> 4/23/07 | BASED ON ENGINEER'S REVIEW    | <u></u>                 |              |                       |
| <u>\$</u> 7/16/07 | VARIFIED IN FIELD DIMENSIONS  | $\overline{\mathbb{A}}$ |              |                       |
| 4                 |                               | <u>A</u>                |              | CONTRACT              |
| <b>Q</b>          |                               | $\overline{W}$          |              |                       |
| <u></u>           |                               | ふ                       |              |                       |
|                   |                               |                         |              |                       |

 $\frac{\text{SECTION}}{1/2"=1}$