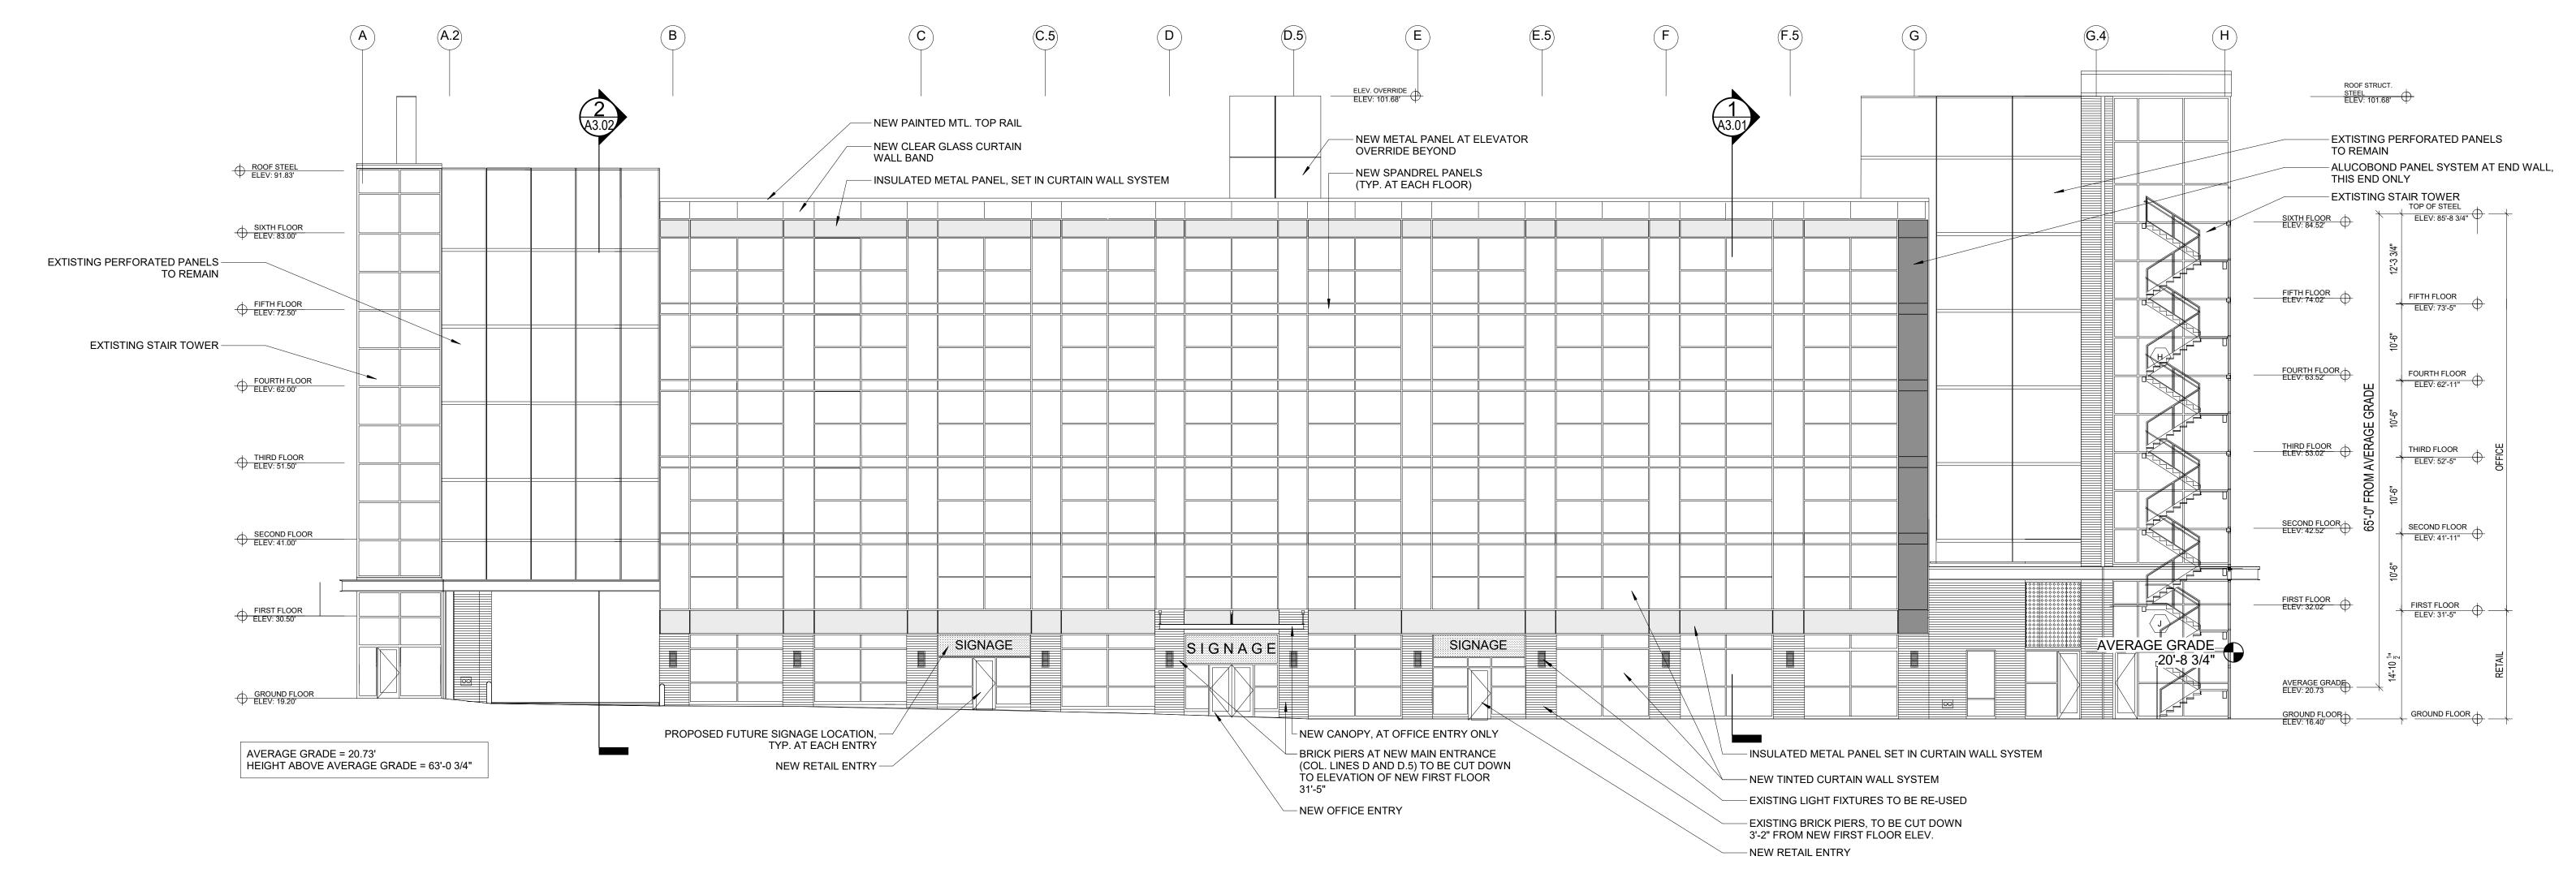

1 | FRONT ELEVATION

| Prepared For:                           | Project:               |           | Revisions:                   |                              |
|-----------------------------------------|------------------------|-----------|------------------------------|------------------------------|
| Owner                                   | Ocean Gateway Addition |           | 05/04/2017 - REVISED BID SET |                              |
|                                         |                        |           |                              |                              |
|                                         |                        |           |                              |                              |
| Address                                 | 167 Fore Street        |           |                              |                              |
| City, State                             | Portland, Maine        |           |                              |                              |
| Architect:                              | Date:                  | Scale:    |                              |                              |
|                                         | 03 / 03 / 2017         | As indica | ated                         |                              |
| RCHETYPE                                |                        |           |                              | $A \land A \land A$          |
| <u>architects</u>                       | D '1 1'                | T-1 .*    |                              | $oxedsymbol{\Delta}$ / ( ) ( |
| 48 Union Wharf Portland, Maine 04101    | Building Elevations    |           |                              | $[ \square \angle . V ]$     |
| (207) 772-6022ARCHETYPE@ARCHETYPEPA.COM |                        |           |                              |                              |