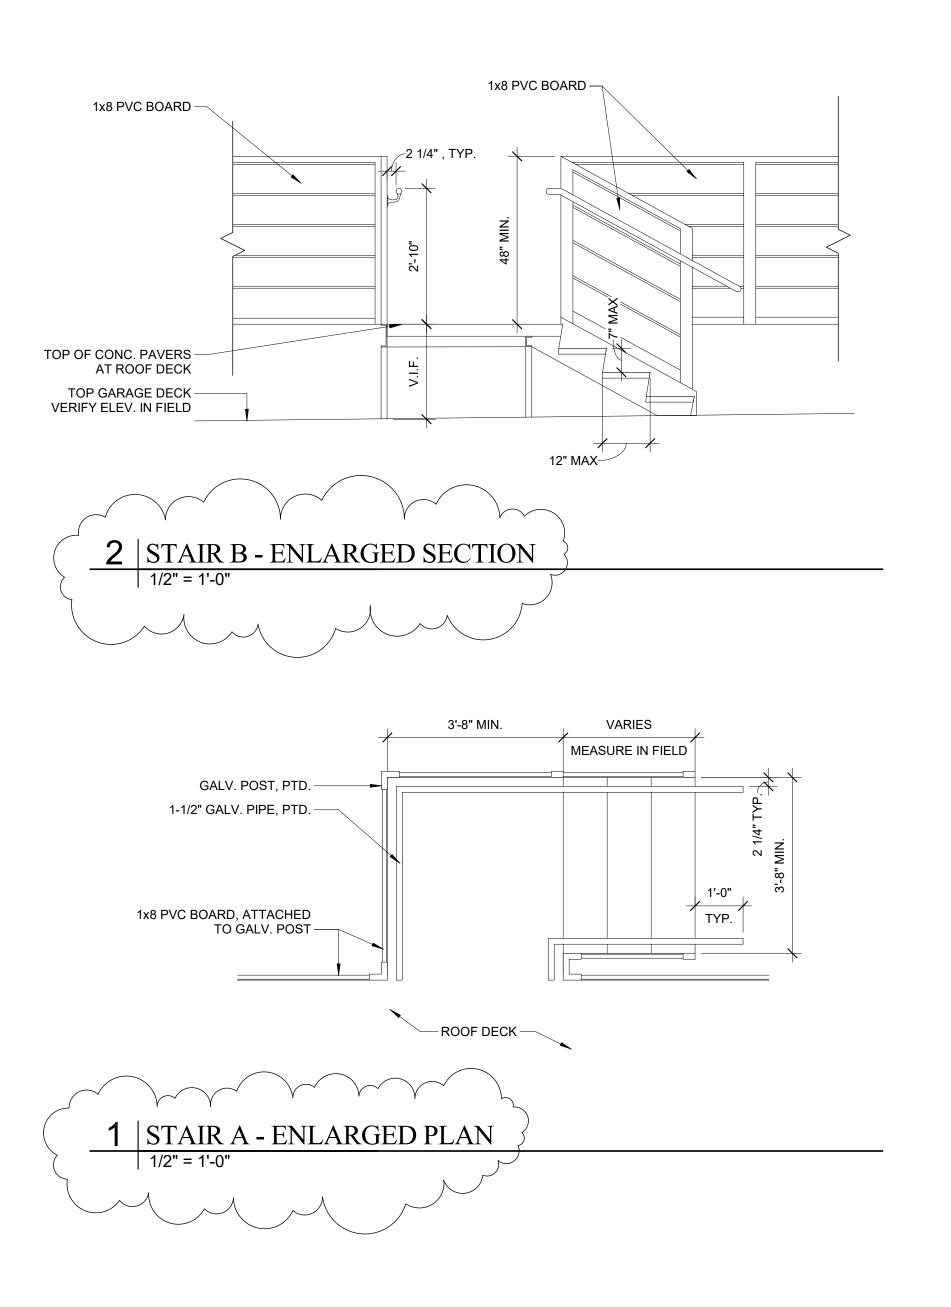

| Prepared For:  Owner                                                                                  | Project: Ocean Gateway Addition                                          |  | Revisions: 05/04/2017 - RE | EVISED BID SET |
|-------------------------------------------------------------------------------------------------------|--------------------------------------------------------------------------|--|----------------------------|----------------|
| Architect:                                                                                            | 167 Fore Street Portland, Maine  Date:  03 / 03 / 2017  Scale:  1/2" = 1 |  | '-0"                       |                |
| architects  architects  48 Union Wharf Portland, Maine 04101  (207) 772-6022ARCHETYPE@ARCHETYPEPA.COM | Stair Section and De                                                     |  | etails                     | A3.13          |