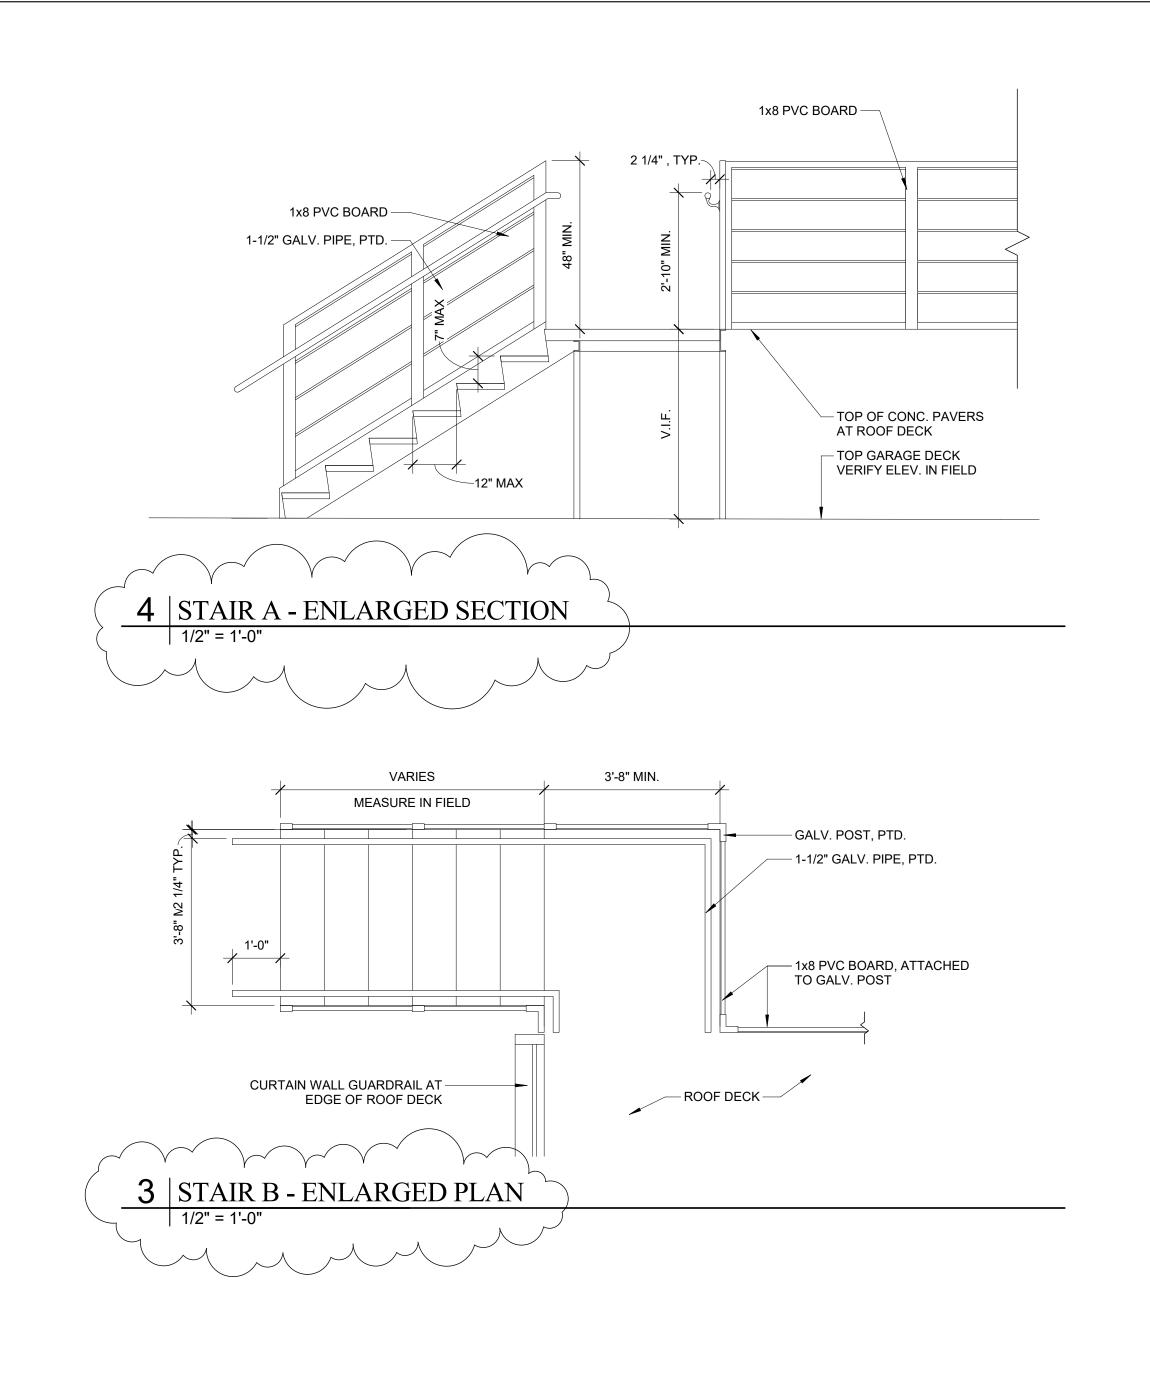

| Prepared For:  Owner                                                                                  | Project: Ocean Gateway Addition                                          |  | Revisions: 05/04/2017 - RE | EVISED BID SET |
|-------------------------------------------------------------------------------------------------------|--------------------------------------------------------------------------|--|----------------------------|----------------|
| Architect:                                                                                            | 167 Fore Street Portland, Maine  Date:  03 / 03 / 2017  Scale:  1/2" = 1 |  | '-0"                       |                |
| architects  architects  48 Union Wharf Portland, Maine 04101  (207) 772-6022ARCHETYPE@ARCHETYPEPA.COM | Stair Section and De                                                     |  | etails                     | A3.13          |