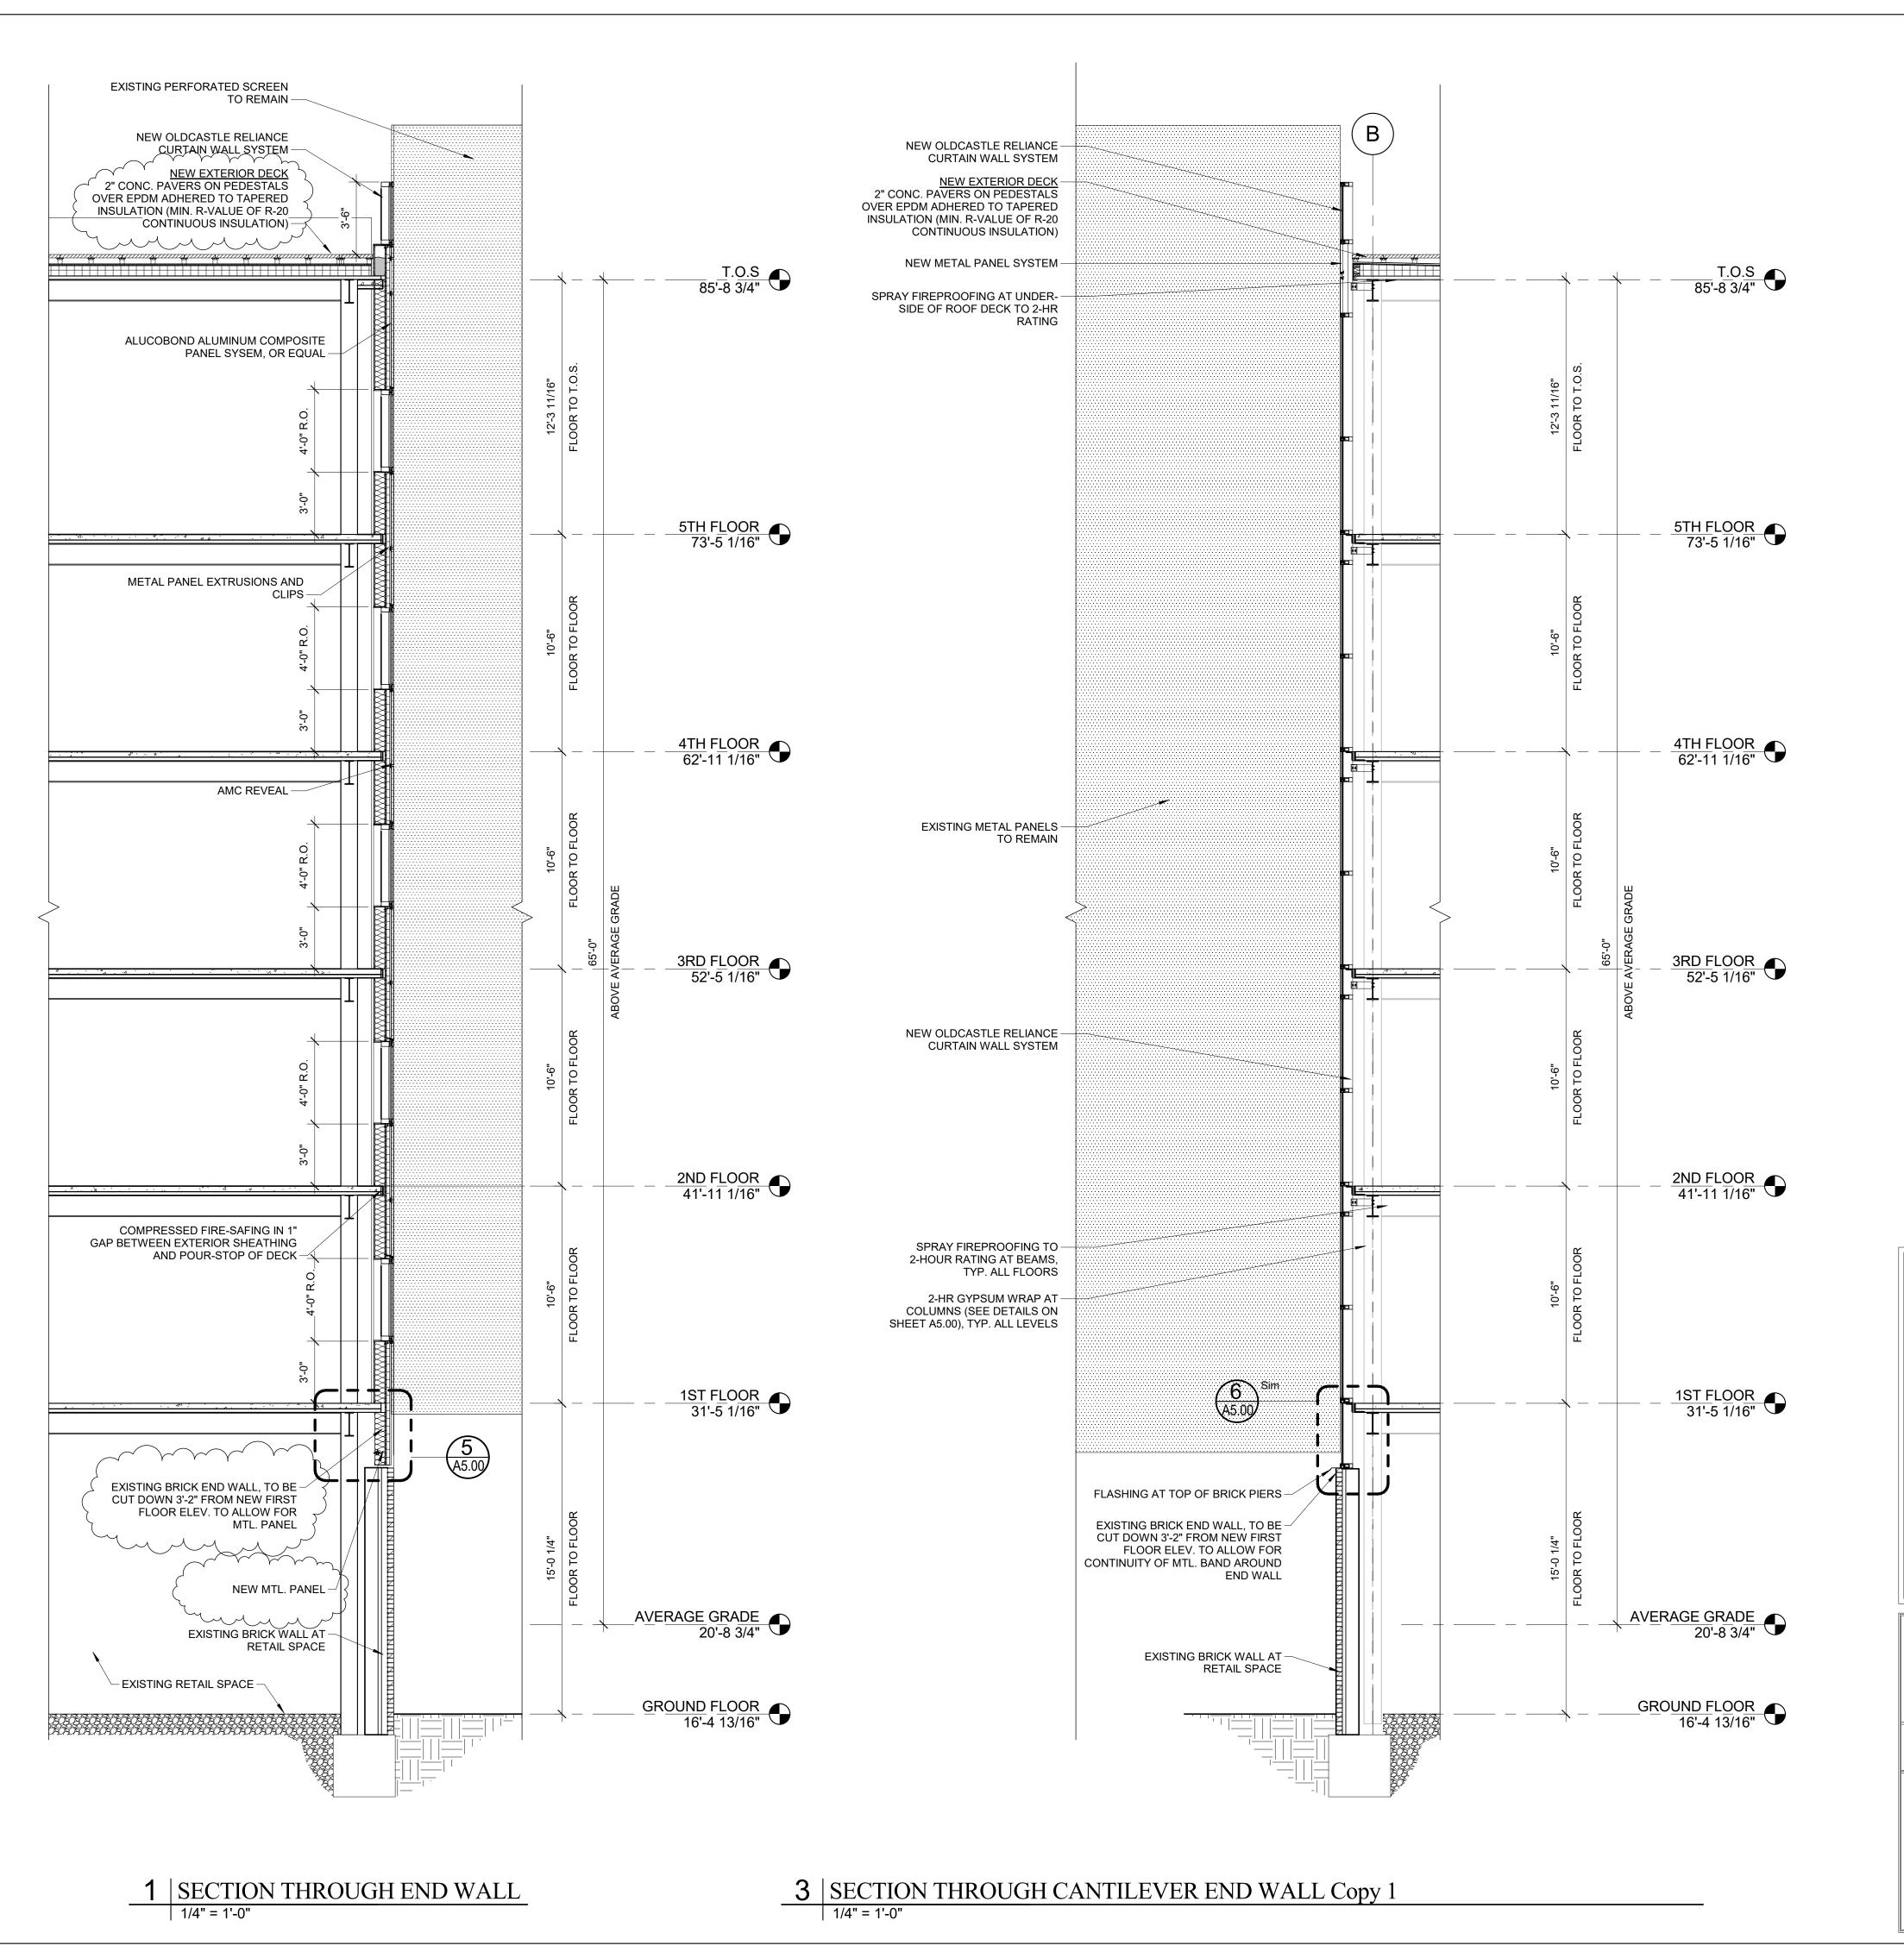

|                                      | III                       |           |                              |                                            |
|--------------------------------------|---------------------------|-----------|------------------------------|--------------------------------------------|
| Prepared For:                        | Project:                  |           | Revisions:                   |                                            |
| Owner                                | Ocean Gateway<br>Addition |           | 05/04/2017 - REVISED BID SET |                                            |
|                                      |                           |           |                              |                                            |
|                                      |                           |           |                              |                                            |
|                                      | 167 Fore Street           | <u> </u>  |                              |                                            |
|                                      | Portland, Maine           |           |                              |                                            |
| Architect:                           | Date:                     | Scale:    |                              |                                            |
| RCHETYPE                             | 03 / 03 / 2017 As indic   |           | ated                         |                                            |
|                                      |                           |           |                              | $\Lambda \cap \Lambda$                     |
| <u>architects</u>                    | منابات                    | - Castia  | 10.0                         | $\Box$ $\Delta$ $\bullet$ $\Box$ $\bullet$ |
| 48 Union Wharf Portland, Maine 04101 | Building                  | z Section | ns                           |                                            |