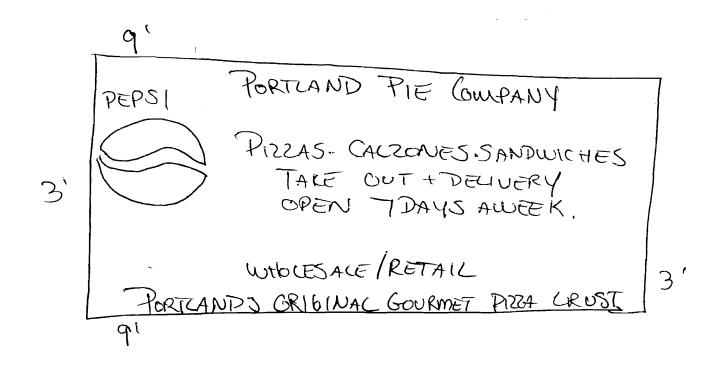

1

| ADDRESS: 47 INDIA ST, PORTLAND, ME ZONE: 5                                                                                                                                                                                                                                                                                                                                                                                                                                                                                                                                                                                                                                                                                                                                                                                                                                                                                                                                                                                                                                                                                                                                                                                                                                                                                                                                                                                                                                                                                                                                                                                                                                                                                                                                                                                                                                                                                                                                                                                                                                                                                     |  |  |  |  |  |  |
|--------------------------------------------------------------------------------------------------------------------------------------------------------------------------------------------------------------------------------------------------------------------------------------------------------------------------------------------------------------------------------------------------------------------------------------------------------------------------------------------------------------------------------------------------------------------------------------------------------------------------------------------------------------------------------------------------------------------------------------------------------------------------------------------------------------------------------------------------------------------------------------------------------------------------------------------------------------------------------------------------------------------------------------------------------------------------------------------------------------------------------------------------------------------------------------------------------------------------------------------------------------------------------------------------------------------------------------------------------------------------------------------------------------------------------------------------------------------------------------------------------------------------------------------------------------------------------------------------------------------------------------------------------------------------------------------------------------------------------------------------------------------------------------------------------------------------------------------------------------------------------------------------------------------------------------------------------------------------------------------------------------------------------------------------------------------------------------------------------------------------------|--|--|--|--|--|--|
| OWNER: FRED FORSLEY                                                                                                                                                                                                                                                                                                                                                                                                                                                                                                                                                                                                                                                                                                                                                                                                                                                                                                                                                                                                                                                                                                                                                                                                                                                                                                                                                                                                                                                                                                                                                                                                                                                                                                                                                                                                                                                                                                                                                                                                                                                                                                            |  |  |  |  |  |  |
| APPLICANT: PORTLAND PIE COMPANY                                                                                                                                                                                                                                                                                                                                                                                                                                                                                                                                                                                                                                                                                                                                                                                                                                                                                                                                                                                                                                                                                                                                                                                                                                                                                                                                                                                                                                                                                                                                                                                                                                                                                                                                                                                                                                                                                                                                                                                                                                                                                                |  |  |  |  |  |  |
| ASSESSOR NO.:                                                                                                                                                                                                                                                                                                                                                                                                                                                                                                                                                                                                                                                                                                                                                                                                                                                                                                                                                                                                                                                                                                                                                                                                                                                                                                                                                                                                                                                                                                                                                                                                                                                                                                                                                                                                                                                                                                                                                                                                                                                                                                                  |  |  |  |  |  |  |
| SINGLE TENANT LOT? YES NO                                                                                                                                                                                                                                                                                                                                                                                                                                                                                                                                                                                                                                                                                                                                                                                                                                                                                                                                                                                                                                                                                                                                                                                                                                                                                                                                                                                                                                                                                                                                                                                                                                                                                                                                                                                                                                                                                                                                                                                                                                                                                                      |  |  |  |  |  |  |
| MULTI TENANT LOT? YESNO                                                                                                                                                                                                                                                                                                                                                                                                                                                                                                                                                                                                                                                                                                                                                                                                                                                                                                                                                                                                                                                                                                                                                                                                                                                                                                                                                                                                                                                                                                                                                                                                                                                                                                                                                                                                                                                                                                                                                                                                                                                                                                        |  |  |  |  |  |  |
| FREESTANDING SIGN? YESNO DIMENSIONS<br>(ex. pole sign)                                                                                                                                                                                                                                                                                                                                                                                                                                                                                                                                                                                                                                                                                                                                                                                                                                                                                                                                                                                                                                                                                                                                                                                                                                                                                                                                                                                                                                                                                                                                                                                                                                                                                                                                                                                                                                                                                                                                                                                                                                                                         |  |  |  |  |  |  |
| MORE THAN ONE SIGN? YESNODIMENSIONS                                                                                                                                                                                                                                                                                                                                                                                                                                                                                                                                                                                                                                                                                                                                                                                                                                                                                                                                                                                                                                                                                                                                                                                                                                                                                                                                                                                                                                                                                                                                                                                                                                                                                                                                                                                                                                                                                                                                                                                                                                                                                            |  |  |  |  |  |  |
| BLDG. WALL SIGN? YES NO DIMENSIONS 9'x 3' 727"                                                                                                                                                                                                                                                                                                                                                                                                                                                                                                                                                                                                                                                                                                                                                                                                                                                                                                                                                                                                                                                                                                                                                                                                                                                                                                                                                                                                                                                                                                                                                                                                                                                                                                                                                                                                                                                                                                                                                                                                                                                                                 |  |  |  |  |  |  |
| MORE THAN ONE SIGN? YES NODIMENSIONS                                                                                                                                                                                                                                                                                                                                                                                                                                                                                                                                                                                                                                                                                                                                                                                                                                                                                                                                                                                                                                                                                                                                                                                                                                                                                                                                                                                                                                                                                                                                                                                                                                                                                                                                                                                                                                                                                                                                                                                                                                                                                           |  |  |  |  |  |  |
| LIST ALL EXISTING SIGNAGE AND THEIR DIMENSIONS: DECOUNTRY SIGNAGE AND THEIR DIMENSIONS |  |  |  |  |  |  |
| LOT FRONTAGE (FEET) ? (OUR SPACE 1200 Sp. FT)                                                                                                                                                                                                                                                                                                                                                                                                                                                                                                                                                                                                                                                                                                                                                                                                                                                                                                                                                                                                                                                                                                                                                                                                                                                                                                                                                                                                                                                                                                                                                                                                                                                                                                                                                                                                                                                                                                                                                                                                                                                                                  |  |  |  |  |  |  |
| BLDG FRONTAGE (FEET) 70 3" X1.5 7 (05, 3754)                                                                                                                                                                                                                                                                                                                                                                                                                                                                                                                                                                                                                                                                                                                                                                                                                                                                                                                                                                                                                                                                                                                                                                                                                                                                                                                                                                                                                                                                                                                                                                                                                                                                                                                                                                                                                                                                                                                                                                                                                                                                                   |  |  |  |  |  |  |
| AWNING YESNO IS AWNING BACKLIT? YES NO                                                                                                                                                                                                                                                                                                                                                                                                                                                                                                                                                                                                                                                                                                                                                                                                                                                                                                                                                                                                                                                                                                                                                                                                                                                                                                                                                                                                                                                                                                                                                                                                                                                                                                                                                                                                                                                                                                                                                                                                                                                                                         |  |  |  |  |  |  |
| HEIGHT OF AWNING:                                                                                                                                                                                                                                                                                                                                                                                                                                                                                                                                                                                                                                                                                                                                                                                                                                                                                                                                                                                                                                                                                                                                                                                                                                                                                                                                                                                                                                                                                                                                                                                                                                                                                                                                                                                                                                                                                                                                                                                                                                                                                                              |  |  |  |  |  |  |
| is there any communication, message, trademark or symbol on it? <u>Yes PEPSI</u>                                                                                                                                                                                                                                                                                                                                                                                                                                                                                                                                                                                                                                                                                                                                                                                                                                                                                                                                                                                                                                                                                                                                                                                                                                                                                                                                                                                                                                                                                                                                                                                                                                                                                                                                                                                                                                                                                                                                                                                                                                               |  |  |  |  |  |  |
| A SITE SKETCH AND BUILDING SKETCH SHOWING EXACTLY WHERE EXISTING AND NEW                                                                                                                                                                                                                                                                                                                                                                                                                                                                                                                                                                                                                                                                                                                                                                                                                                                                                                                                                                                                                                                                                                                                                                                                                                                                                                                                                                                                                                                                                                                                                                                                                                                                                                                                                                                                                                                                                                                                                                                                                                                       |  |  |  |  |  |  |
| SIGNAGE IS LOCATED MUST BE PROVIDED. SKETCHES AND/OR PICTURES OF THE                                                                                                                                                                                                                                                                                                                                                                                                                                                                                                                                                                                                                                                                                                                                                                                                                                                                                                                                                                                                                                                                                                                                                                                                                                                                                                                                                                                                                                                                                                                                                                                                                                                                                                                                                                                                                                                                                                                                                                                                                                                           |  |  |  |  |  |  |
| PROPOSED SIGNS ARE ALSO REQUIRED.                                                                                                                                                                                                                                                                                                                                                                                                                                                                                                                                                                                                                                                                                                                                                                                                                                                                                                                                                                                                                                                                                                                                                                                                                                                                                                                                                                                                                                                                                                                                                                                                                                                                                                                                                                                                                                                                                                                                                                                                                                                                                              |  |  |  |  |  |  |