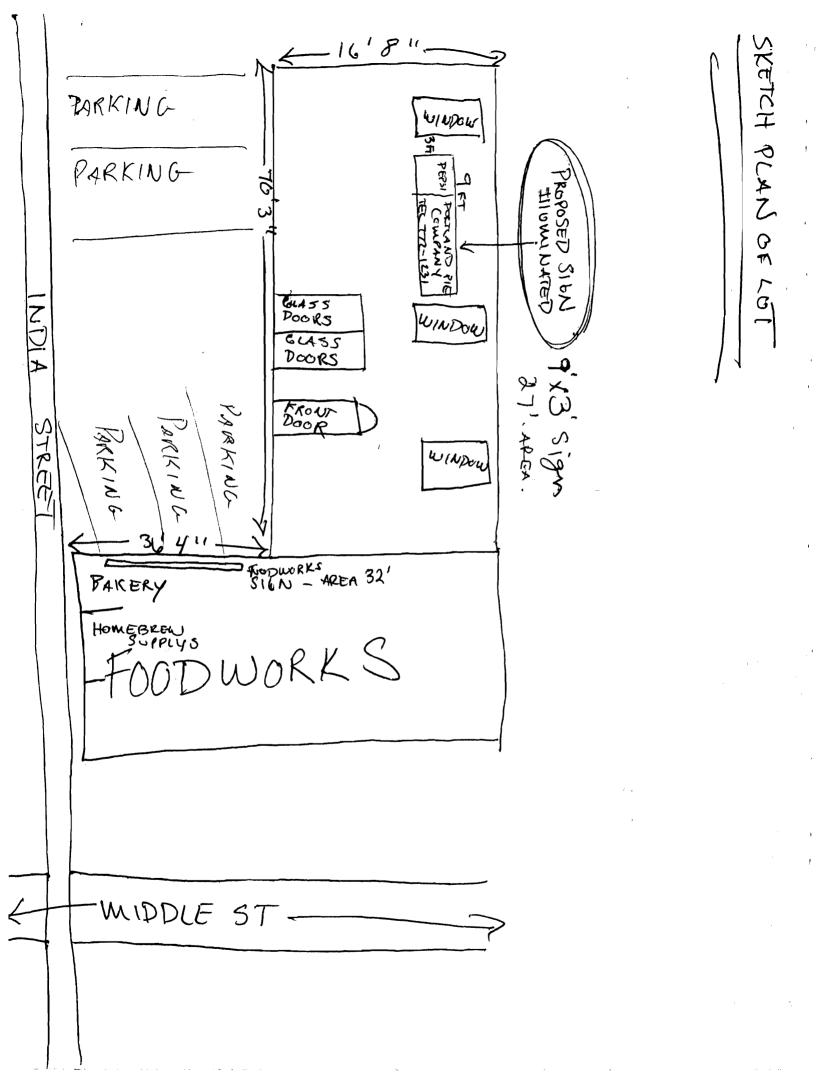

1

| ADDRESS: 47 INDIA ST, PORTLAND, ME ZONE: 5                                                                                                                                                                                                                                                                                                                                                                                                                                                                                                                                                                                                                                                                                                                                                                                                                                                                                                                                                                                                                                                                                                                                                                                                                                                                                                                                                                                                                                                                                                                                                                                                                                                                                                                                                                                                                                                                                                                                                                                                                                                                                     |  |  |  |  |  |  |
|--------------------------------------------------------------------------------------------------------------------------------------------------------------------------------------------------------------------------------------------------------------------------------------------------------------------------------------------------------------------------------------------------------------------------------------------------------------------------------------------------------------------------------------------------------------------------------------------------------------------------------------------------------------------------------------------------------------------------------------------------------------------------------------------------------------------------------------------------------------------------------------------------------------------------------------------------------------------------------------------------------------------------------------------------------------------------------------------------------------------------------------------------------------------------------------------------------------------------------------------------------------------------------------------------------------------------------------------------------------------------------------------------------------------------------------------------------------------------------------------------------------------------------------------------------------------------------------------------------------------------------------------------------------------------------------------------------------------------------------------------------------------------------------------------------------------------------------------------------------------------------------------------------------------------------------------------------------------------------------------------------------------------------------------------------------------------------------------------------------------------------|--|--|--|--|--|--|
| OWNER: FRED FORSLEY                                                                                                                                                                                                                                                                                                                                                                                                                                                                                                                                                                                                                                                                                                                                                                                                                                                                                                                                                                                                                                                                                                                                                                                                                                                                                                                                                                                                                                                                                                                                                                                                                                                                                                                                                                                                                                                                                                                                                                                                                                                                                                            |  |  |  |  |  |  |
| APPLICANT: PORTLAND PIE COMPANY                                                                                                                                                                                                                                                                                                                                                                                                                                                                                                                                                                                                                                                                                                                                                                                                                                                                                                                                                                                                                                                                                                                                                                                                                                                                                                                                                                                                                                                                                                                                                                                                                                                                                                                                                                                                                                                                                                                                                                                                                                                                                                |  |  |  |  |  |  |
| ASSESSOR NO.:                                                                                                                                                                                                                                                                                                                                                                                                                                                                                                                                                                                                                                                                                                                                                                                                                                                                                                                                                                                                                                                                                                                                                                                                                                                                                                                                                                                                                                                                                                                                                                                                                                                                                                                                                                                                                                                                                                                                                                                                                                                                                                                  |  |  |  |  |  |  |
| SINGLE TENANT LOT? YES NO                                                                                                                                                                                                                                                                                                                                                                                                                                                                                                                                                                                                                                                                                                                                                                                                                                                                                                                                                                                                                                                                                                                                                                                                                                                                                                                                                                                                                                                                                                                                                                                                                                                                                                                                                                                                                                                                                                                                                                                                                                                                                                      |  |  |  |  |  |  |
| MULTI TENANT LOT? YESNO                                                                                                                                                                                                                                                                                                                                                                                                                                                                                                                                                                                                                                                                                                                                                                                                                                                                                                                                                                                                                                                                                                                                                                                                                                                                                                                                                                                                                                                                                                                                                                                                                                                                                                                                                                                                                                                                                                                                                                                                                                                                                                        |  |  |  |  |  |  |
| FREESTANDING SIGN? YESNO DIMENSIONS<br>(ex. pole sign)                                                                                                                                                                                                                                                                                                                                                                                                                                                                                                                                                                                                                                                                                                                                                                                                                                                                                                                                                                                                                                                                                                                                                                                                                                                                                                                                                                                                                                                                                                                                                                                                                                                                                                                                                                                                                                                                                                                                                                                                                                                                         |  |  |  |  |  |  |
| MORE THAN ONE SIGN? YESNODIMENSIONS                                                                                                                                                                                                                                                                                                                                                                                                                                                                                                                                                                                                                                                                                                                                                                                                                                                                                                                                                                                                                                                                                                                                                                                                                                                                                                                                                                                                                                                                                                                                                                                                                                                                                                                                                                                                                                                                                                                                                                                                                                                                                            |  |  |  |  |  |  |
| BLDG. WALL SIGN? YES NO DIMENSIONS 9'x 3' 727"                                                                                                                                                                                                                                                                                                                                                                                                                                                                                                                                                                                                                                                                                                                                                                                                                                                                                                                                                                                                                                                                                                                                                                                                                                                                                                                                                                                                                                                                                                                                                                                                                                                                                                                                                                                                                                                                                                                                                                                                                                                                                 |  |  |  |  |  |  |
| MORE THAN ONE SIGN? YES NODIMENSIONS                                                                                                                                                                                                                                                                                                                                                                                                                                                                                                                                                                                                                                                                                                                                                                                                                                                                                                                                                                                                                                                                                                                                                                                                                                                                                                                                                                                                                                                                                                                                                                                                                                                                                                                                                                                                                                                                                                                                                                                                                                                                                           |  |  |  |  |  |  |
| LIST ALL EXISTING SIGNAGE AND THEIR DIMENSIONS: DECOUNTRY SIGNAGE AND THEIR DIMENSIONS |  |  |  |  |  |  |
| LOT FRONTAGE (FEET) ? (OUR SPACE 1200 Sp. FT)                                                                                                                                                                                                                                                                                                                                                                                                                                                                                                                                                                                                                                                                                                                                                                                                                                                                                                                                                                                                                                                                                                                                                                                                                                                                                                                                                                                                                                                                                                                                                                                                                                                                                                                                                                                                                                                                                                                                                                                                                                                                                  |  |  |  |  |  |  |
| BLDG FRONTAGE (FEET) 70 3" X1.5 7 (05, 3754)                                                                                                                                                                                                                                                                                                                                                                                                                                                                                                                                                                                                                                                                                                                                                                                                                                                                                                                                                                                                                                                                                                                                                                                                                                                                                                                                                                                                                                                                                                                                                                                                                                                                                                                                                                                                                                                                                                                                                                                                                                                                                   |  |  |  |  |  |  |
| AWNING YESNO IS AWNING BACKLIT? YES NO                                                                                                                                                                                                                                                                                                                                                                                                                                                                                                                                                                                                                                                                                                                                                                                                                                                                                                                                                                                                                                                                                                                                                                                                                                                                                                                                                                                                                                                                                                                                                                                                                                                                                                                                                                                                                                                                                                                                                                                                                                                                                         |  |  |  |  |  |  |
| HEIGHT OF AWNING:                                                                                                                                                                                                                                                                                                                                                                                                                                                                                                                                                                                                                                                                                                                                                                                                                                                                                                                                                                                                                                                                                                                                                                                                                                                                                                                                                                                                                                                                                                                                                                                                                                                                                                                                                                                                                                                                                                                                                                                                                                                                                                              |  |  |  |  |  |  |
| is there any communication, message, trademark or symbol on it? <u>Yes PEPSI</u>                                                                                                                                                                                                                                                                                                                                                                                                                                                                                                                                                                                                                                                                                                                                                                                                                                                                                                                                                                                                                                                                                                                                                                                                                                                                                                                                                                                                                                                                                                                                                                                                                                                                                                                                                                                                                                                                                                                                                                                                                                               |  |  |  |  |  |  |
| A SITE SKETCH AND BUILDING SKETCH SHOWING EXACTLY WHERE EXISTING AND NEW                                                                                                                                                                                                                                                                                                                                                                                                                                                                                                                                                                                                                                                                                                                                                                                                                                                                                                                                                                                                                                                                                                                                                                                                                                                                                                                                                                                                                                                                                                                                                                                                                                                                                                                                                                                                                                                                                                                                                                                                                                                       |  |  |  |  |  |  |
| SIGNAGE IS LOCATED MUST BE PROVIDED. SKETCHES AND/OR PICTURES OF THE                                                                                                                                                                                                                                                                                                                                                                                                                                                                                                                                                                                                                                                                                                                                                                                                                                                                                                                                                                                                                                                                                                                                                                                                                                                                                                                                                                                                                                                                                                                                                                                                                                                                                                                                                                                                                                                                                                                                                                                                                                                           |  |  |  |  |  |  |
| PROPOSED SIGNS ARE ALSO REQUIRED.                                                                                                                                                                                                                                                                                                                                                                                                                                                                                                                                                                                                                                                                                                                                                                                                                                                                                                                                                                                                                                                                                                                                                                                                                                                                                                                                                                                                                                                                                                                                                                                                                                                                                                                                                                                                                                                                                                                                                                                                                                                                                              |  |  |  |  |  |  |