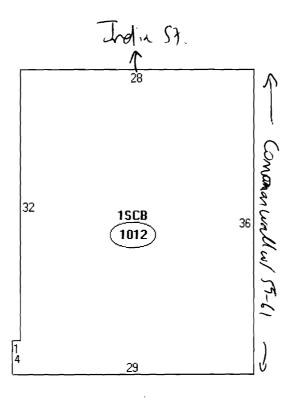

#### Current Owner Information

Card Number Parcel ID

> Location Land Use

020 E022001 57 INDIA ST

1 of 1

WAREHOUSE & STORAGE

Owner Address

PEARL PROPERTIES LLC 198 TUTTLE RD CUMBERLAND ME 04021

#### **Building Information**

Bldg #

Year Built 1918 # Units

Bldg Sq. Ft.

Identical Units

Total Acres

Total Buildings Sq. Ft. Structure Type
1012 WAREHOUSE

Building Name
ABANDONED WRHSE

#### Exterior/Interior Information

Section 1

Levels 01/01 **Size** 1012 Use WAREHOUSE

A/C NONE NONE NONE NONE NONE

NONE

# Units

Descriptor/Area A: 1SCB 1012 sqft