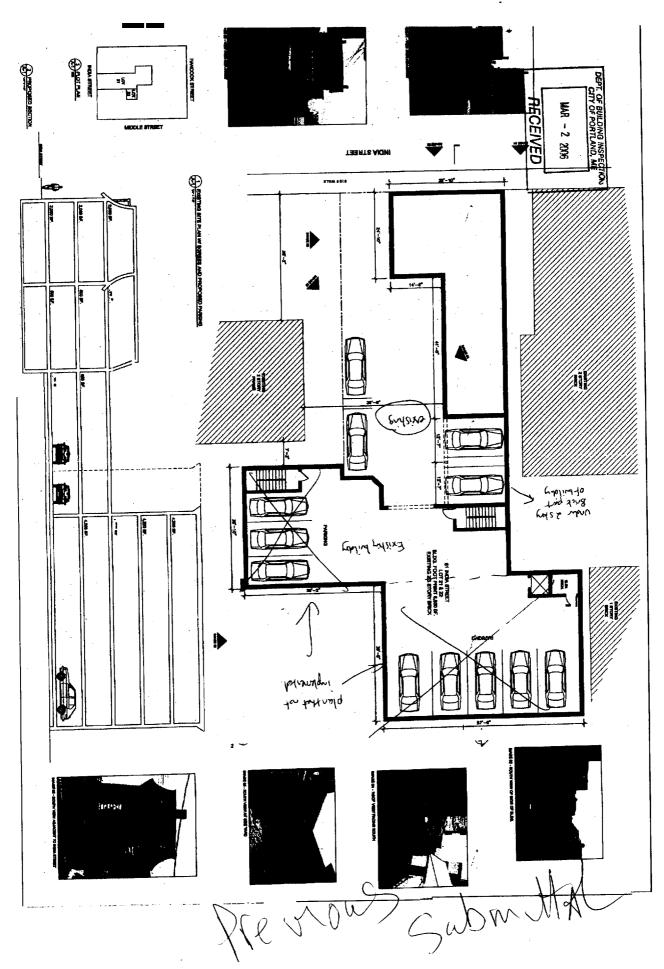

| NONE                                                         | NONE |
|                             |                                                 |             |                                             | NONE                                                         | NONE |
|                             |                                                 |             |                                             | NONE                                                         | NONE |

### **Building Other Features**

Line structure Type Identical Units
6 OPEN AREA - INDUSTRIAL/WAREHOU 1
1 UTILITY BUILDING - MASONRY 1

<sup>\*</sup> Value subject to change based upon review of property status as of 4/1/06. The tax rate will be determined by City Council in May 2006.

















| 389 Congress Street, 04101 Tel: (207) 874-8703  ocation of Construction: Dwner Name:                             |                                  |                                    |                                                                                       |                                               | Owner Address