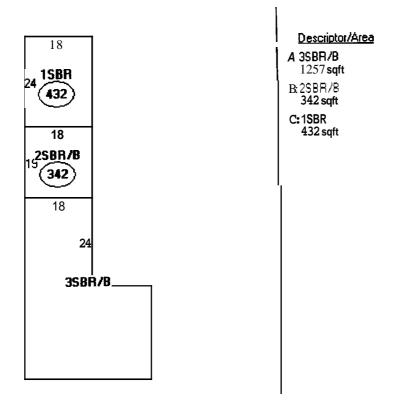

#### **Building Information**

Bldg # Year Built # Units B 1 4 Sq. Ft. Identical Units
1 1900 1 6054 1

Total Acres Total Buildings Sq. Ft. Structure Type

0.184 6054 MIXED RES/COMM 1 APT & TACKLE SHOP

#### Exterior/Interior Information

| Section<br>1<br>1<br>1<br>1 | Ecvel:<br>B1/B1<br>01/03<br>02/02<br>03/03<br>/ | 1<br>2      | <b>Size</b><br>1599<br>1599<br>1599<br>1257 | Use SUPPORT AREA MULTI-USE SALES APARTMENT MULTI-USE STORAGE |      |
|-----------------------------|-------------------------------------------------|-------------|---------------------------------------------|--------------------------------------------------------------|------|
|                             | 1                                               |             |                                             |                                                              |      |
|                             | Height                                          | Walls       |                                             | Heating                                                      | A/C  |
|                             | 7                                               |             |                                             | NONE                                                         | NONE |
|                             | 8                                               | BRICK/STONE |                                             | HOT AIR                                                      | NONE |
|                             | 8                                               | BRICK/STONE |                                             | HOT AIR                                                      | NONE |
|                             | 8                                               | BRICK/STONE |                                             | NONE                                                         | NONE |
|                             |                                                 |             |                                             | NONE                                                         | NONE |
|                             |                                                 |             |                                             | NONE                                                         | NONE |
|                             |                                                 |             |                                             | NONE                                                         | NONE |
|                             |                                                 |             |                                             | NONE                                                         | NONE |