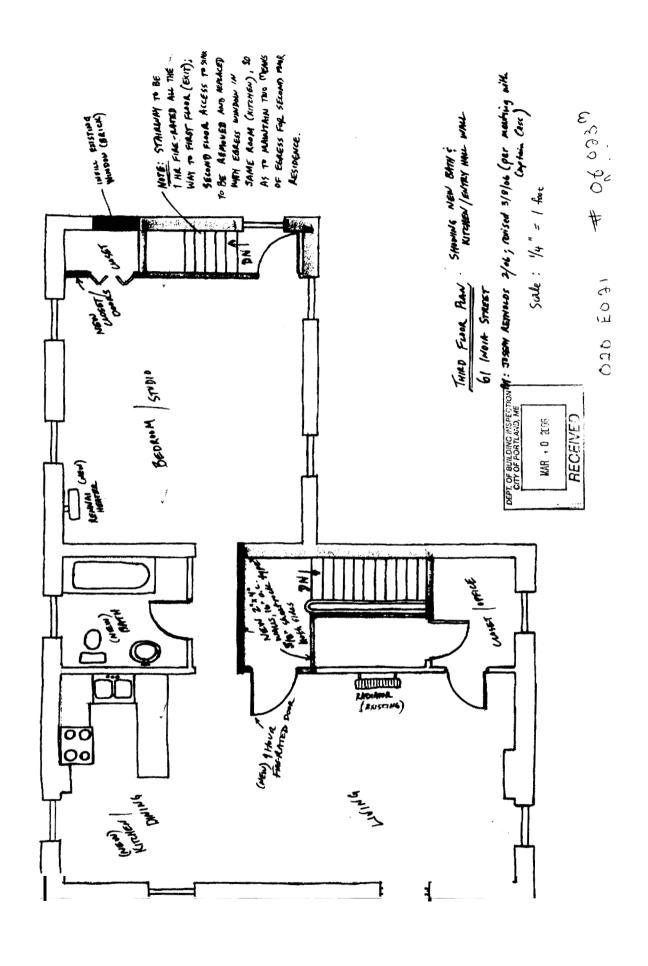

| City of Portland, M              | aine - Bu     | ilding or Use Permi                                          | t                  | Permit No:               | Date Applied For:         | CBL:                             |  |  |
|----------------------------------|---------------|--------------------------------------------------------------|--------------------|--------------------------|---------------------------|----------------------------------|--|--|
| 389 Congress Street, 0           | 4101 Tel:     | (207) 874-8703, Fax: (                                       | (207) 874-871      | 6 06-OS36                | 06/05/2006                | 020 E021001                      |  |  |
| <b>Location of Construction:</b> |               | Owner Name :                                                 |                    | Owner Address:           |                           | Phone:                           |  |  |
| 61 INDIA ST                      |               | PEARL PROPERTIE                                              | S LLC              | 198 TUTTLE RD            |                           |                                  |  |  |
| Business Name:                   |               | Contractor Name:                                             |                    | Contractor Address:      | Contractor Address: Phone |                                  |  |  |
|                                  |               | n/a                                                          |                    | n/a Portland             |                           | ]                                |  |  |
| Lessee/Buyer's Name              |               | Phone:                                                       |                    | Permit Type:             |                           |                                  |  |  |
|                                  |               |                                                              |                    | Change of Use - C        | Commercial                |                                  |  |  |
| Proposed Use:                    |               |                                                              | Propos             | sed Project Description: |                           |                                  |  |  |
| Mixed use -Change of             | ise from a v  | acant space to office on fi                                  | rst Chan           | ge of Use: Vacant sp     | pace to office on the f   | irst floor                       |  |  |
| floor                            |               |                                                              |                    |                          |                           |                                  |  |  |
| Dept: Zoning Note:               |               | Approved with Condition                                      | s <b>Reviewe</b> r | : Marge Schmucka         |                           | te: 06121/2006<br>Ok to Issue: ✓ |  |  |
| 1) Separate permits sha          | ll be require | d for any new signage.                                       |                    |                          |                           |                                  |  |  |
| 2) This permit is being work.    | approved or   | the basis of plans submi                                     | tted. Any devi     | ations shall require a   | separate approval be      | fore starting that               |  |  |
|                                  |               | additional dwelling unit.<br>es, microwaves, refrigerat      |                    |                          |                           | including, but                   |  |  |
|                                  | nit and subse | ail and office space on firequent issuance of certification. |                    |                          |                           |                                  |  |  |
| Dept: Building                   | Status:       | Approved with Condition                                      | s <b>Reviewe</b> r | : Mike Nugent            | Approval Da               | ite: 06/30/2006                  |  |  |
| Note:                            |               |                                                              |                    |                          |                           | _                                |  |  |
| 11000                            |               |                                                              |                    |                          |                           | Ok to Issue: 🗸                   |  |  |
|                                  |               | m the merchantile occupa                                     | ancy (Tackle Sh    | op) and residential o    |                           |                                  |  |  |

Note:

1) A one hour rated fire seperation is required from business to residential.

Ok to Issue: