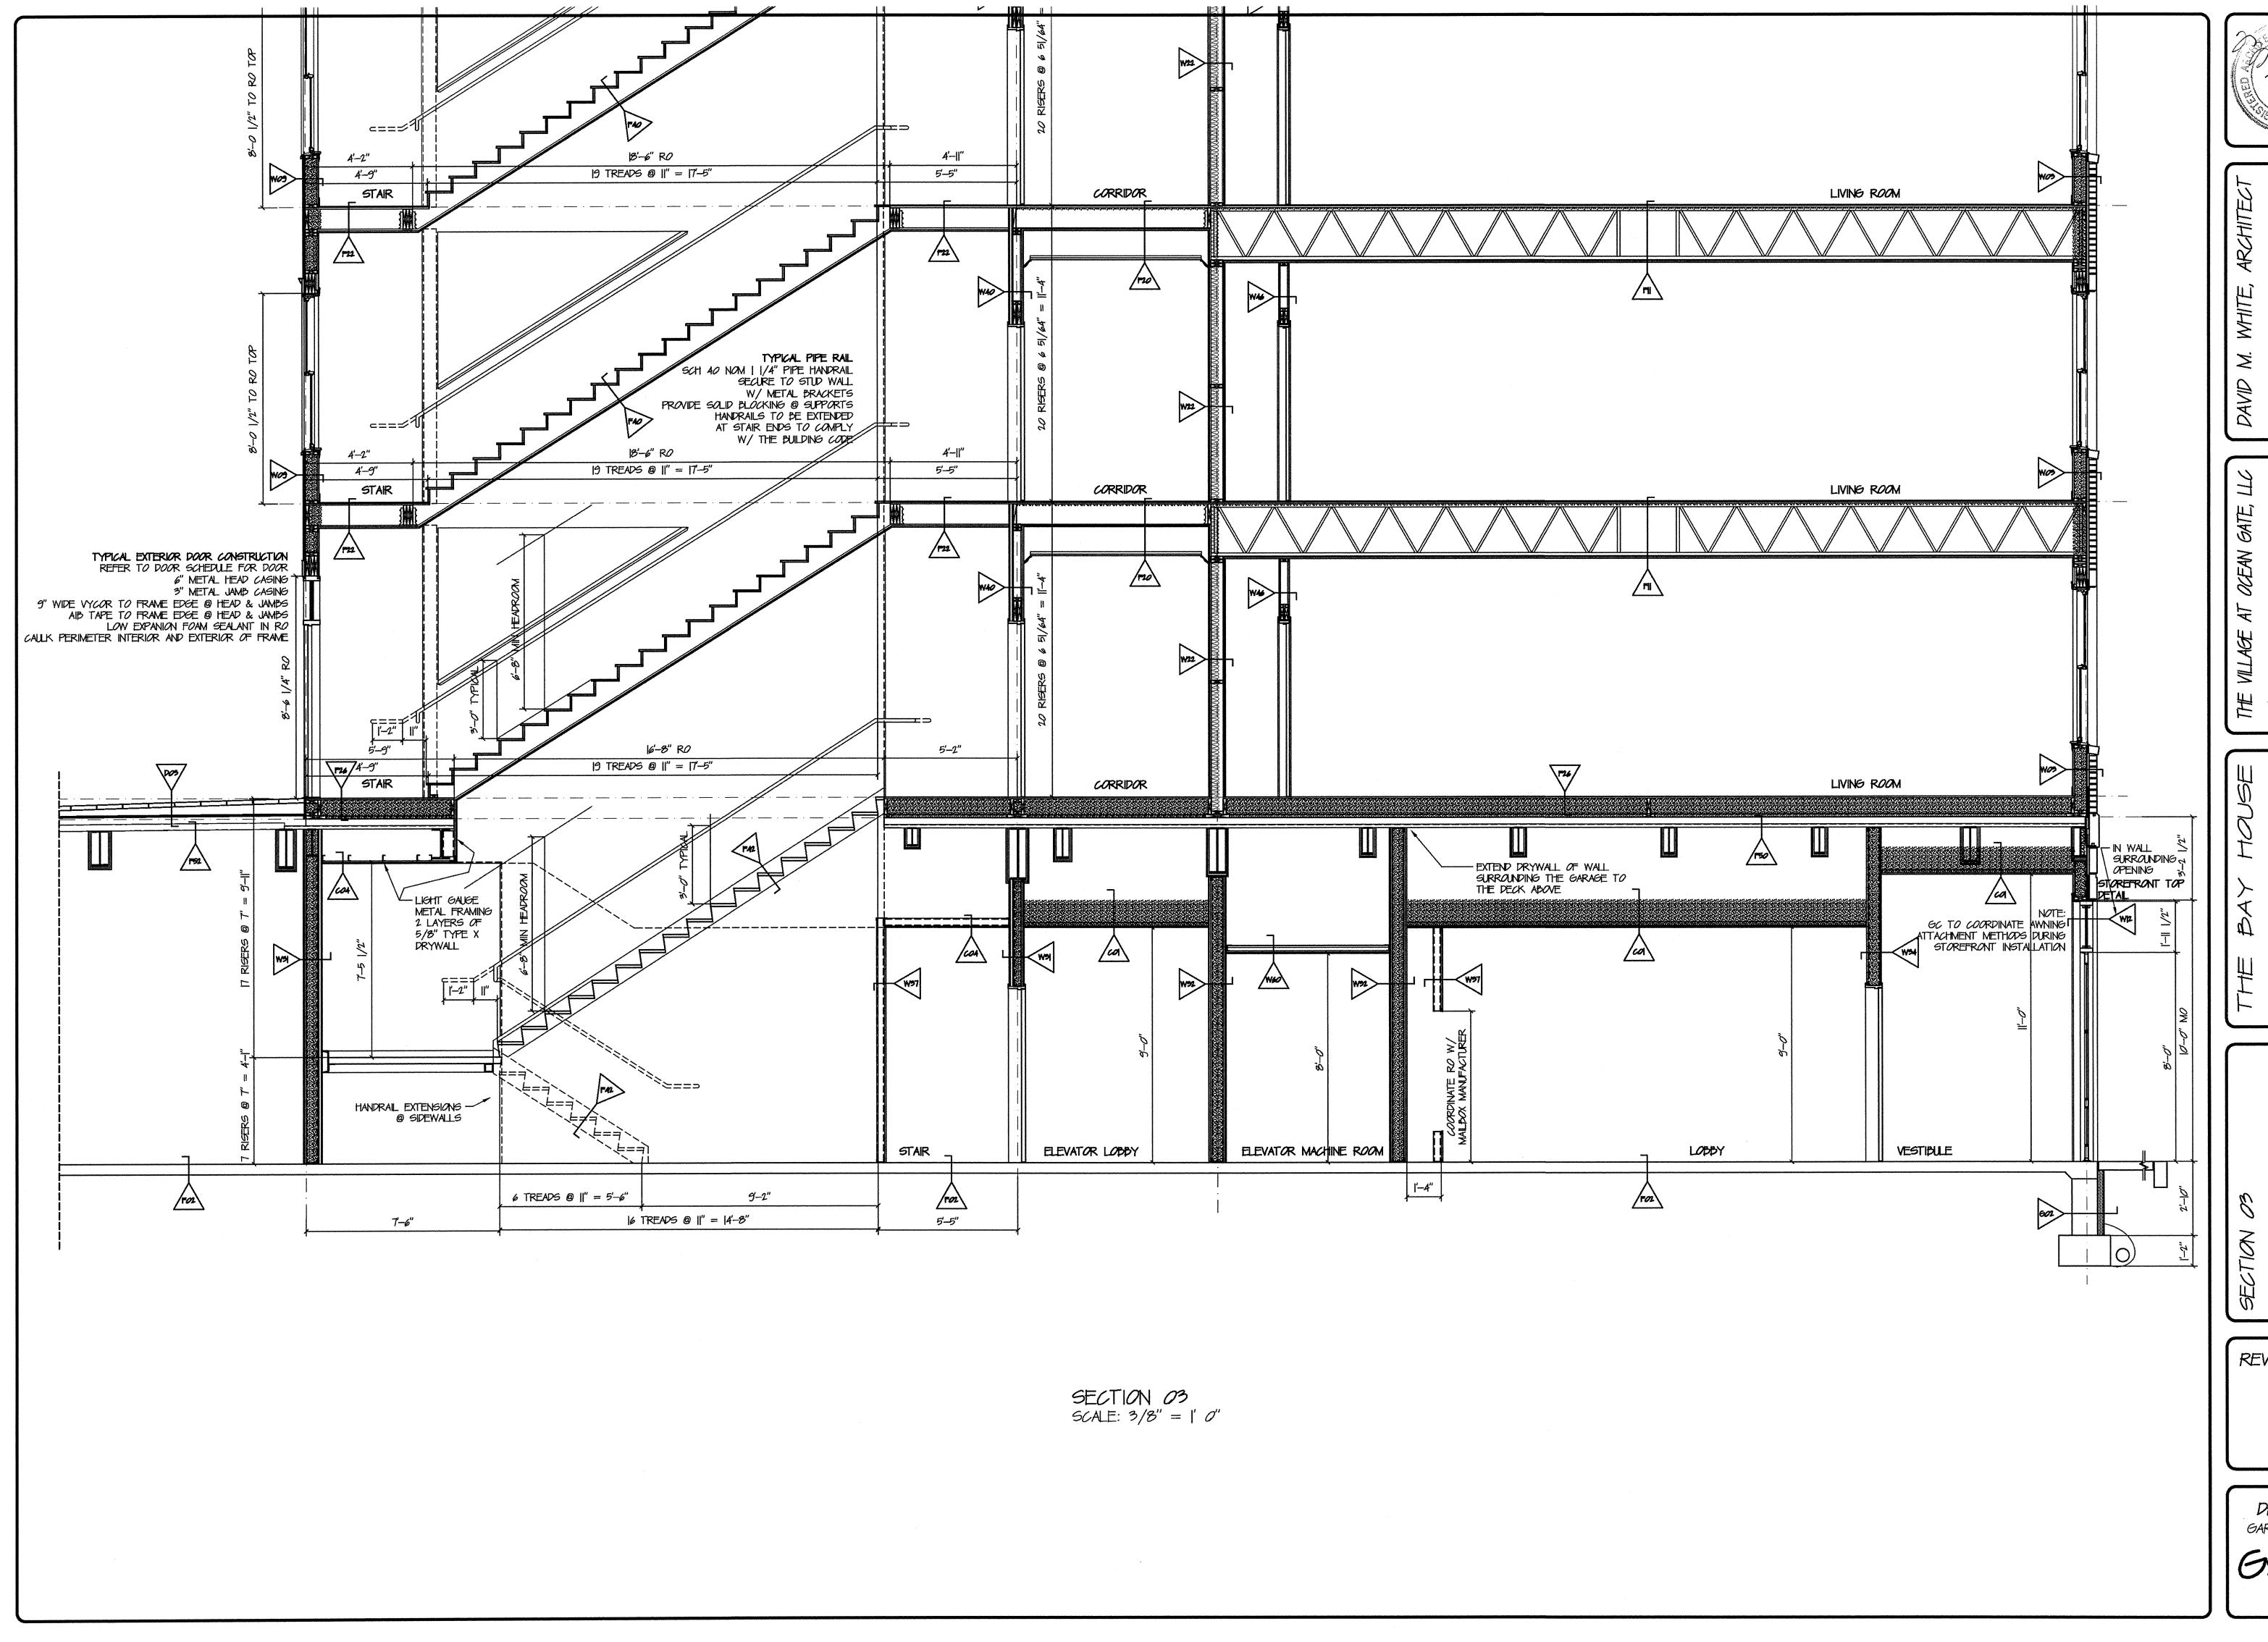

DAVID M. WHITE, ARCHIN 403 Tibbetts Hill Road P. O. Box 447

THE VILLAGE AT OCEAN GATE, I c/o Atlas Investment Group, 35 Fay Street, Suite 107b Boston MA 02118

THE BAY HOUSE Middle Street

Middle Stree Portland, Ma

Scale: 3/8'' = 1-0''Commission No.: 06-008

REVISIONS:

DRG. NO.

GARAGE LEVEL

656.3











































DRG. NO. GARAGE LEVEL

SECTION 38 SCALE: 3/8" = 1' 0"

SECTION 39 SCALE: 3/8" = 1' 0"



CONVINCE OF THE PROPERTY OF TH

DAVID M. WHITE, ARCHI 403 Tibbetts Hill Road P. O. Box 447

> c/o Atlas Investment Group, LLC 35 Fay Street, Suite 1078 Boston, MA 02118

TT セイイ TOUT iddle Street ortland, Maine

The : 3/8'' = 1'-0''This sion No. : 06-008

REVISIONS: