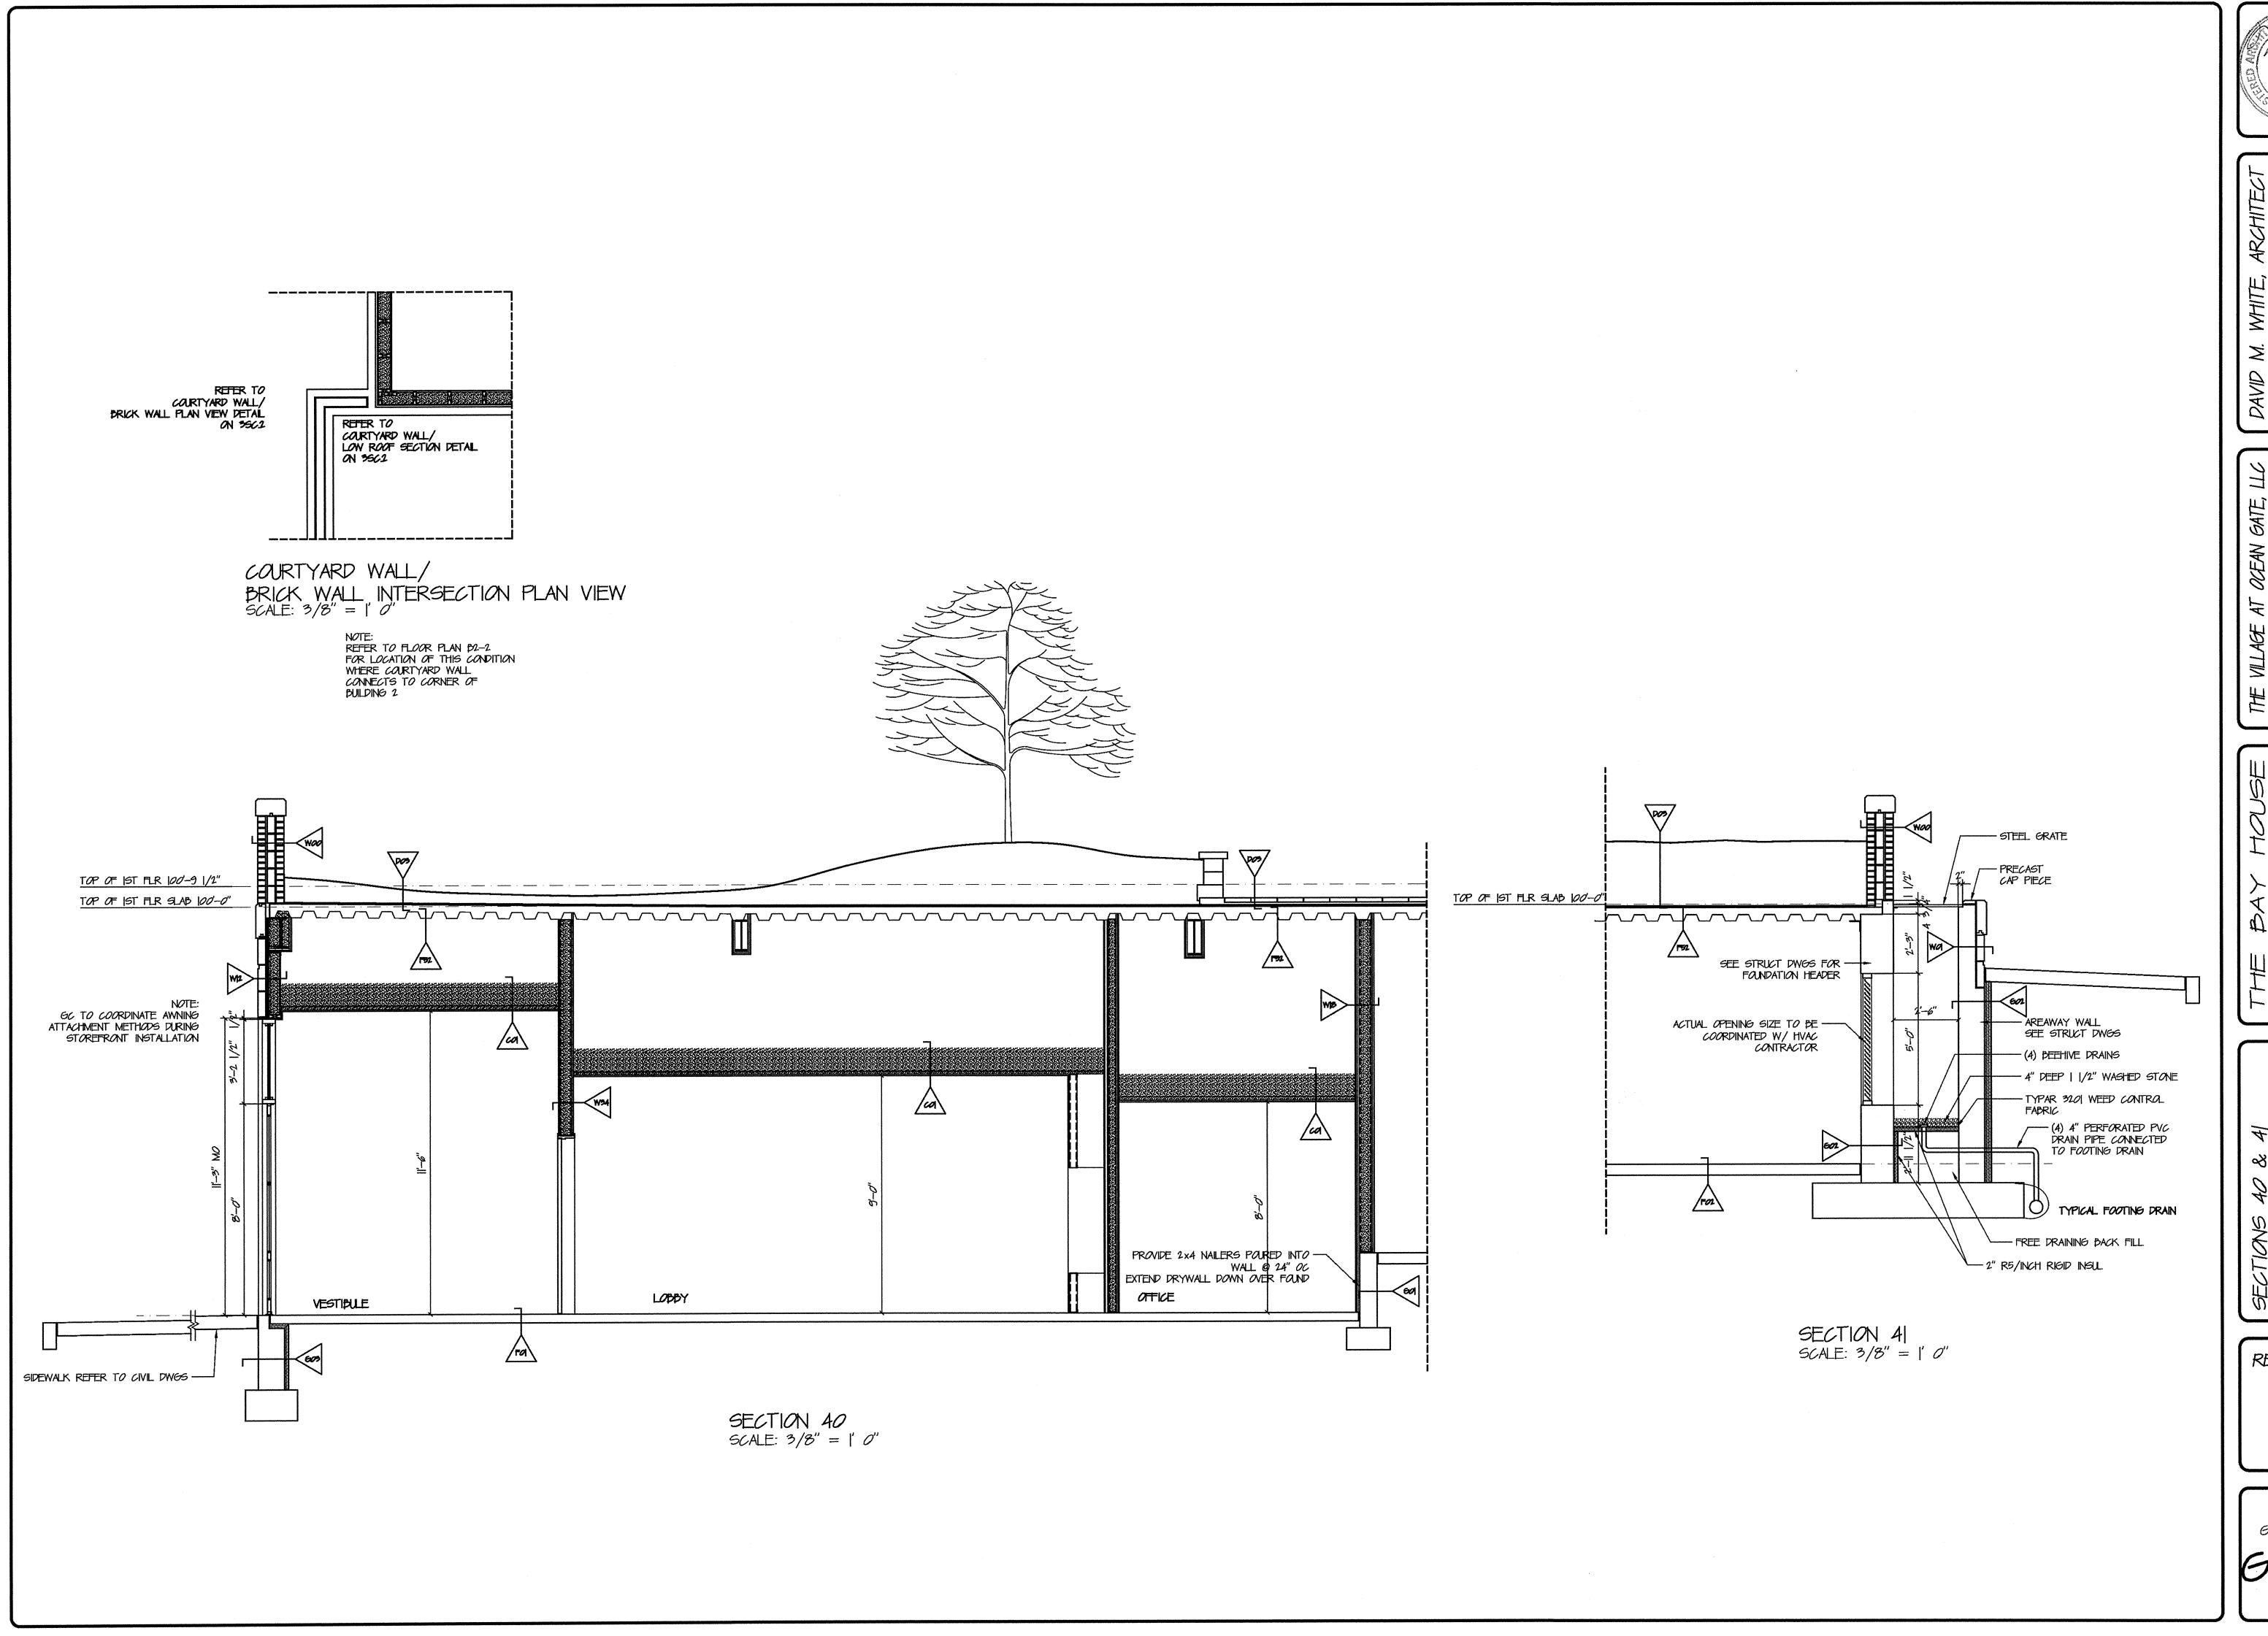

DAVID M. WHITE, ARCHIN 403 Tibbetts Hill Road P. O. Box 447

THE VILLAGE AT OCEAN GATE, I c/o Atlas Investment Group, 35 Fay Street, Suite 107b Boston MA 02118

THE BAY HOUSE Middle Street

Middle Stree Portland, Ma

Scale: 3/8'' = 1-0''Commission No.: 06-008

REVISIONS:

DRG. NO.

GARAGE LEVEL

656.3











































DRG. NO. GARAGE LEVEL

SECTION 38 SCALE: 3/8" = 1' 0"

SECTION 39 SCALE: 3/8" = 1' 0"



CONVINCE OF THE PROPERTY OF TH

DAVID M. WHITE, ARCHI 403 Tibbetts Hill Road P. O. Box 447

> c/o Atlas Investment Group, LLC 35 Fay Street, Suite 1078 Boston, MA 02118

TT セイイ TOUT iddle Street ortland, Maine

The : 3/8'' = 1'-0''This sion No. : 06-008

REVISIONS: