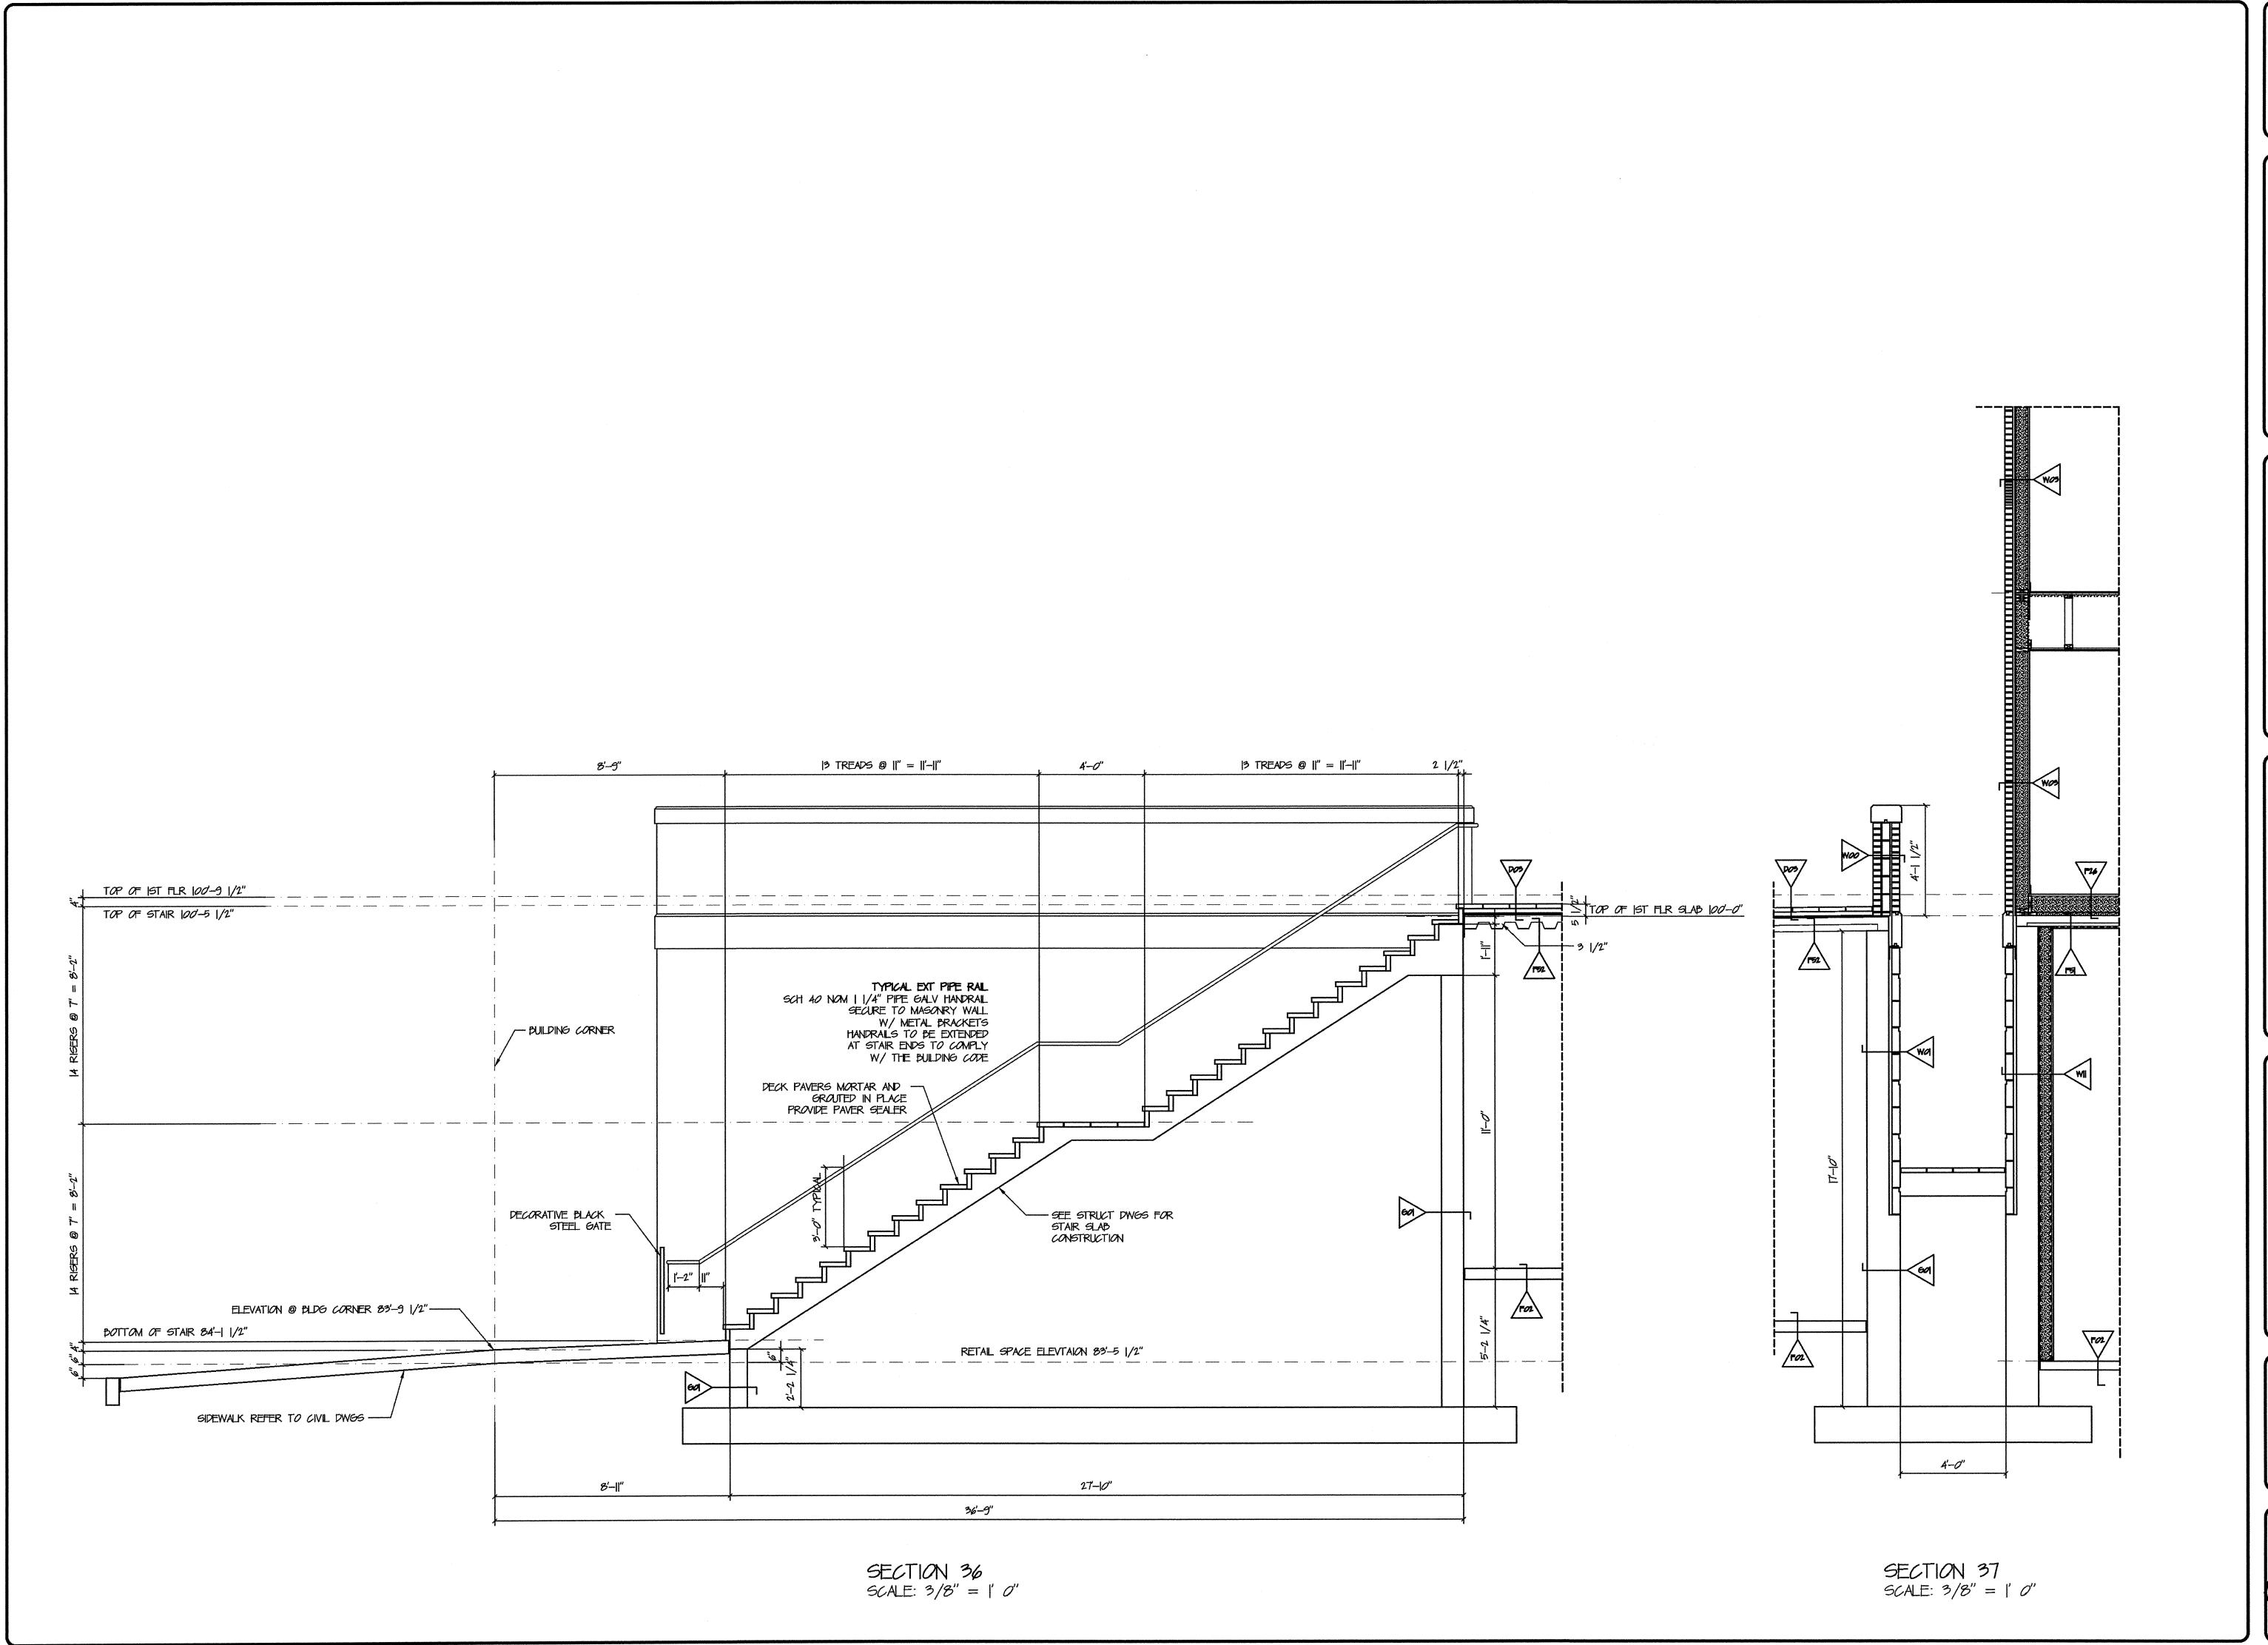

DAVID M. WHITE, ARCHIN 403 Tibbetts Hill Road P. O. Box 447

THE VILLAGE AT OCEAN GATE, I c/o Atlas Investment Group, 35 Fay Street, Suite 107b Boston MA 02118

THE BAY HOUSE Middle Street

Middle Stree Portland, Ma

Scale: 3/8'' = 1-0''Commission No.: 06-008

REVISIONS:

DRG. NO.

GARAGE LEVEL

656.3











































DRG. NO. GARAGE LEVEL

SECTION 38 SCALE: 3/8" = 1' 0"

SECTION 39 SCALE: 3/8" = 1' 0"



CONVINCE OF THE PROPERTY OF TH

DAVID M. WHITE, ARCHI 403 Tibbetts Hill Road P. O. Box 447

> c/o Atlas Investment Group, LLC 35 Fay Street, Suite 1078 Boston, MA 02118

TT セイイ TOUT iddle Street ortland, Maine

The : 3/8'' = 1'-0''This sion No. : 06-008

REVISIONS: