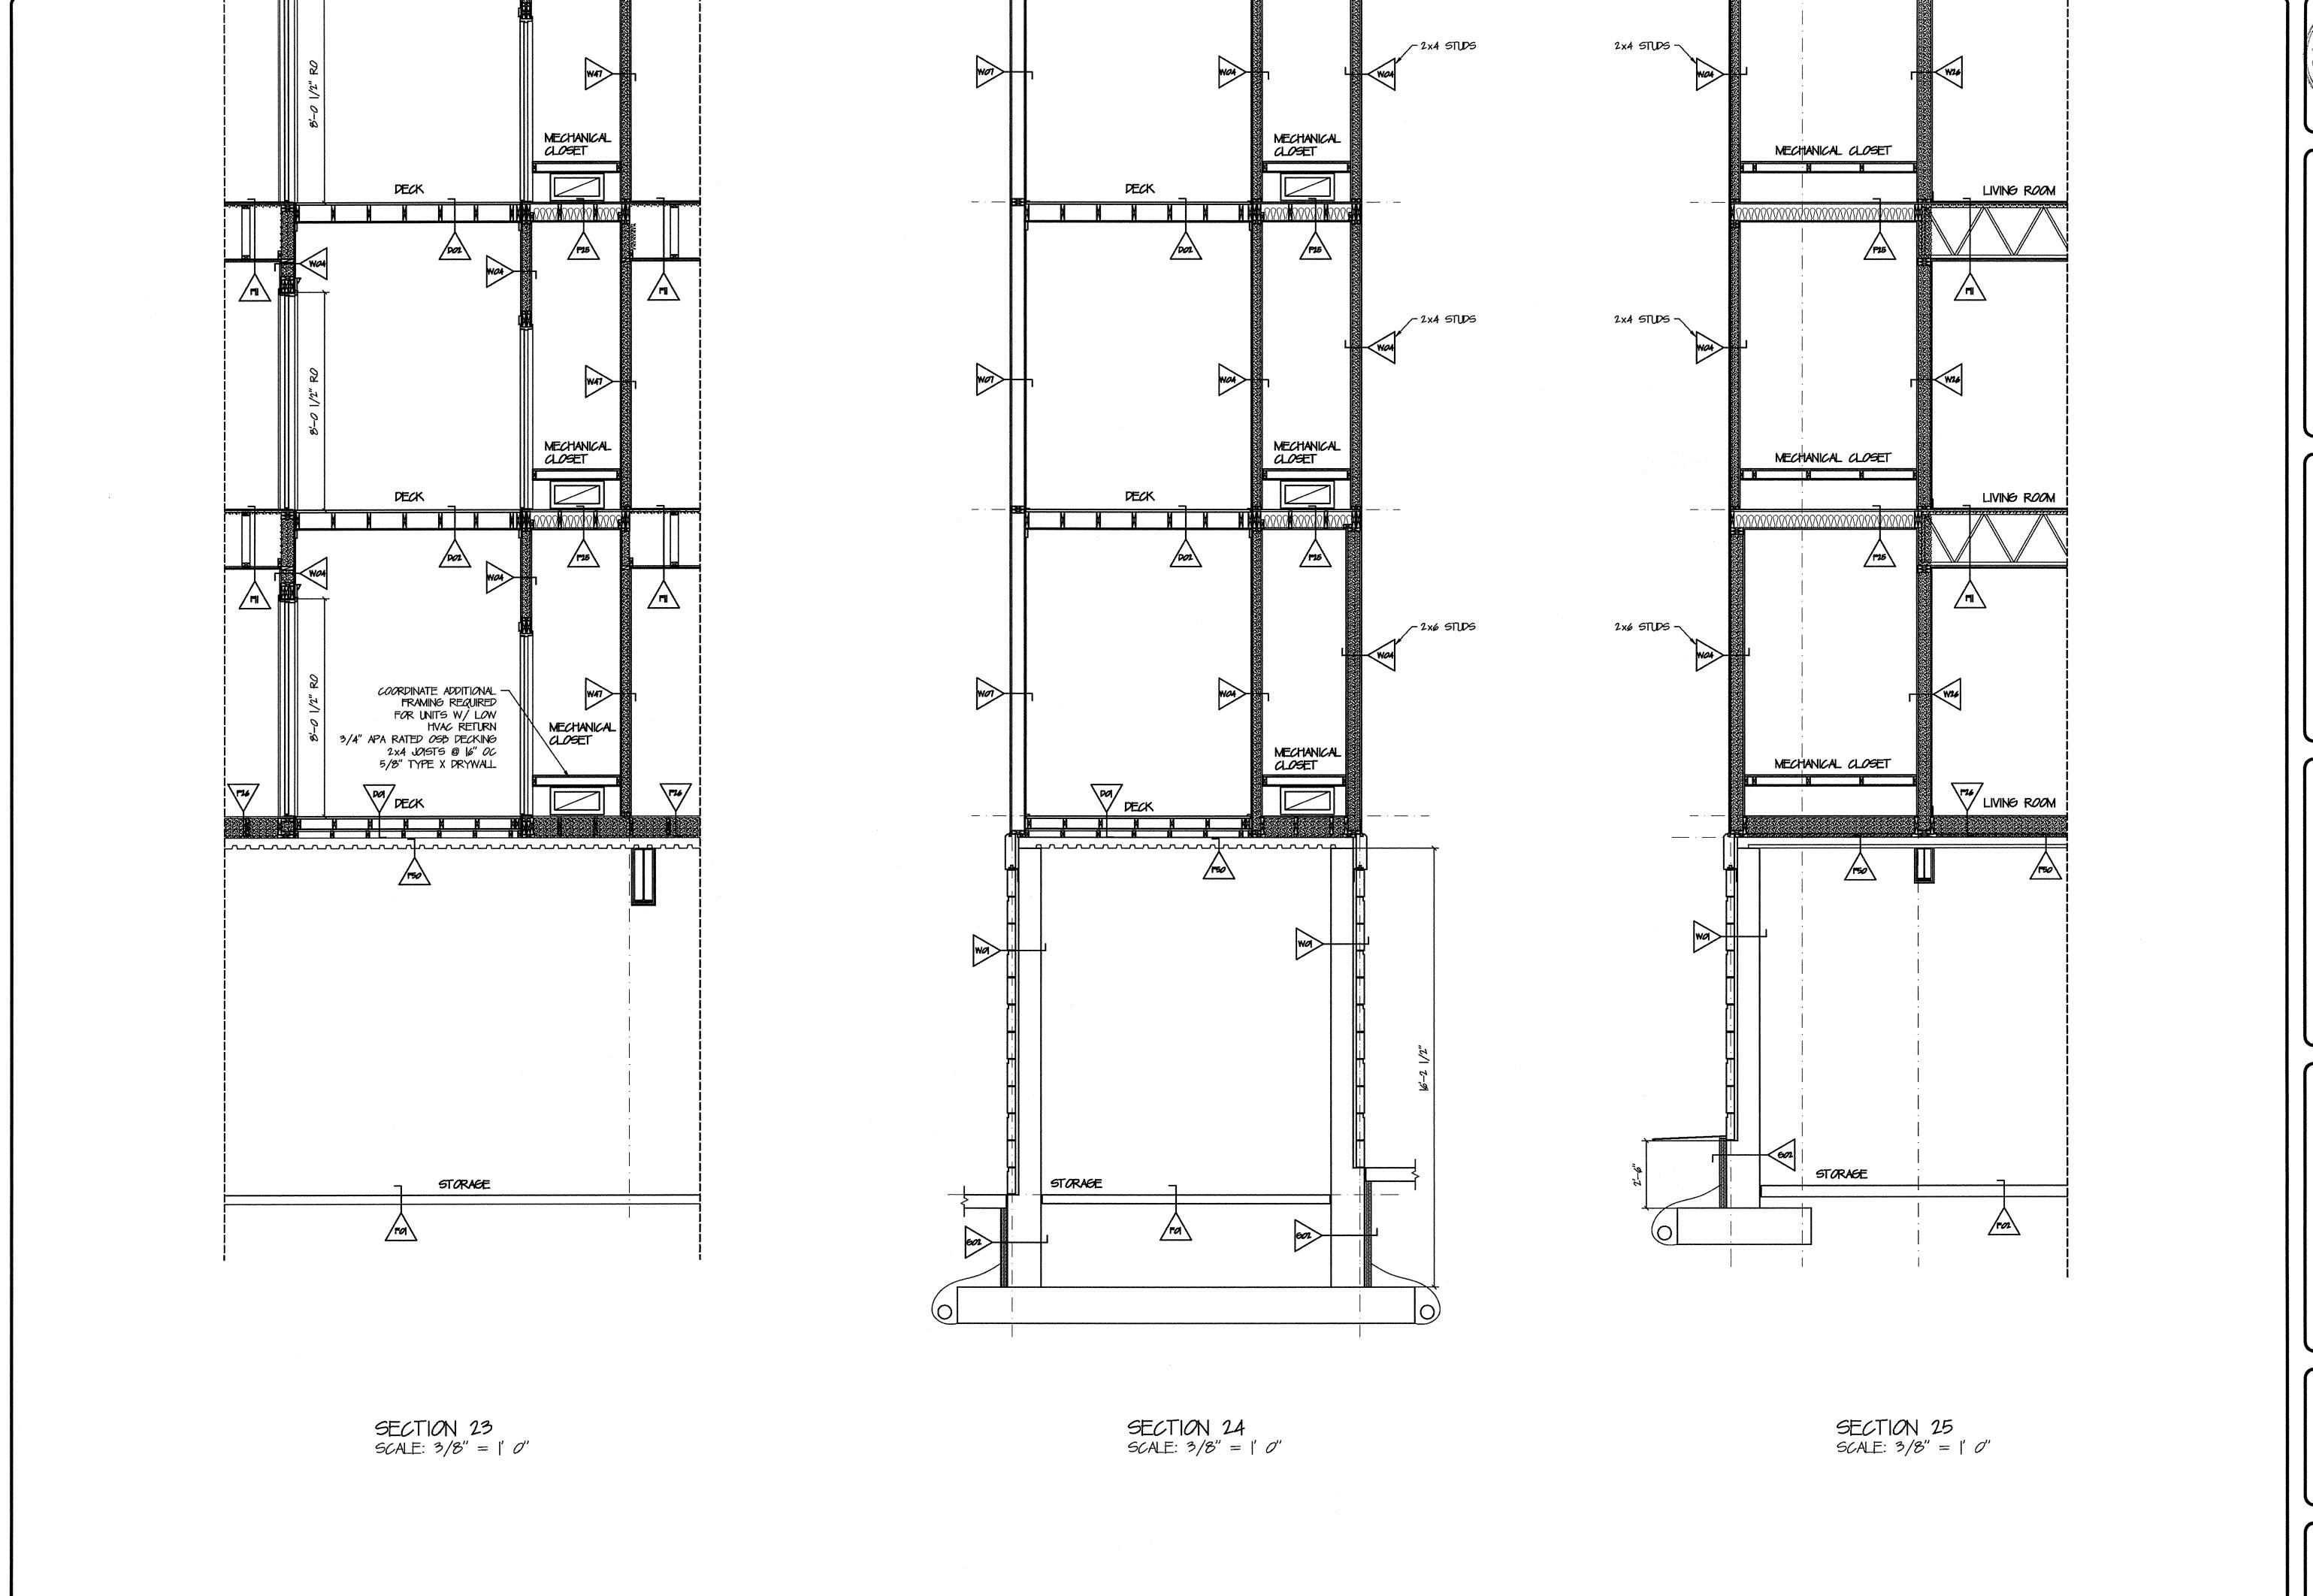

DAVID M. WHITE, ARCHIN 403 Tibbetts Hill Road P. O. Box 447

THE VILLAGE AT OCEAN GATE, I c/o Atlas Investment Group, 35 Fay Street, Suite 107b Boston MA 02118

THE BAY HOUSE Middle Street

Middle Stree Portland, Ma

Scale: 3/8'' = 1-0''Commission No.: 06-008

REVISIONS:

DRG. NO.

GARAGE LEVEL

656.3











































DRG. NO. GARAGE LEVEL

SECTION 38 SCALE: 3/8" = 1' 0"

SECTION 39 SCALE: 3/8" = 1' 0"



CONVINCE OF THE PROPERTY OF TH

DAVID M. WHITE, ARCHI 403 Tibbetts Hill Road P. O. Box 447

> c/o Atlas Investment Group, LLC 35 Fay Street, Suite 1078 Boston, MA 02118

TT セイイ TOUT iddle Street ortland, Maine

The : 3/8'' = 1'-0''This sion No. : 06-008

REVISIONS: