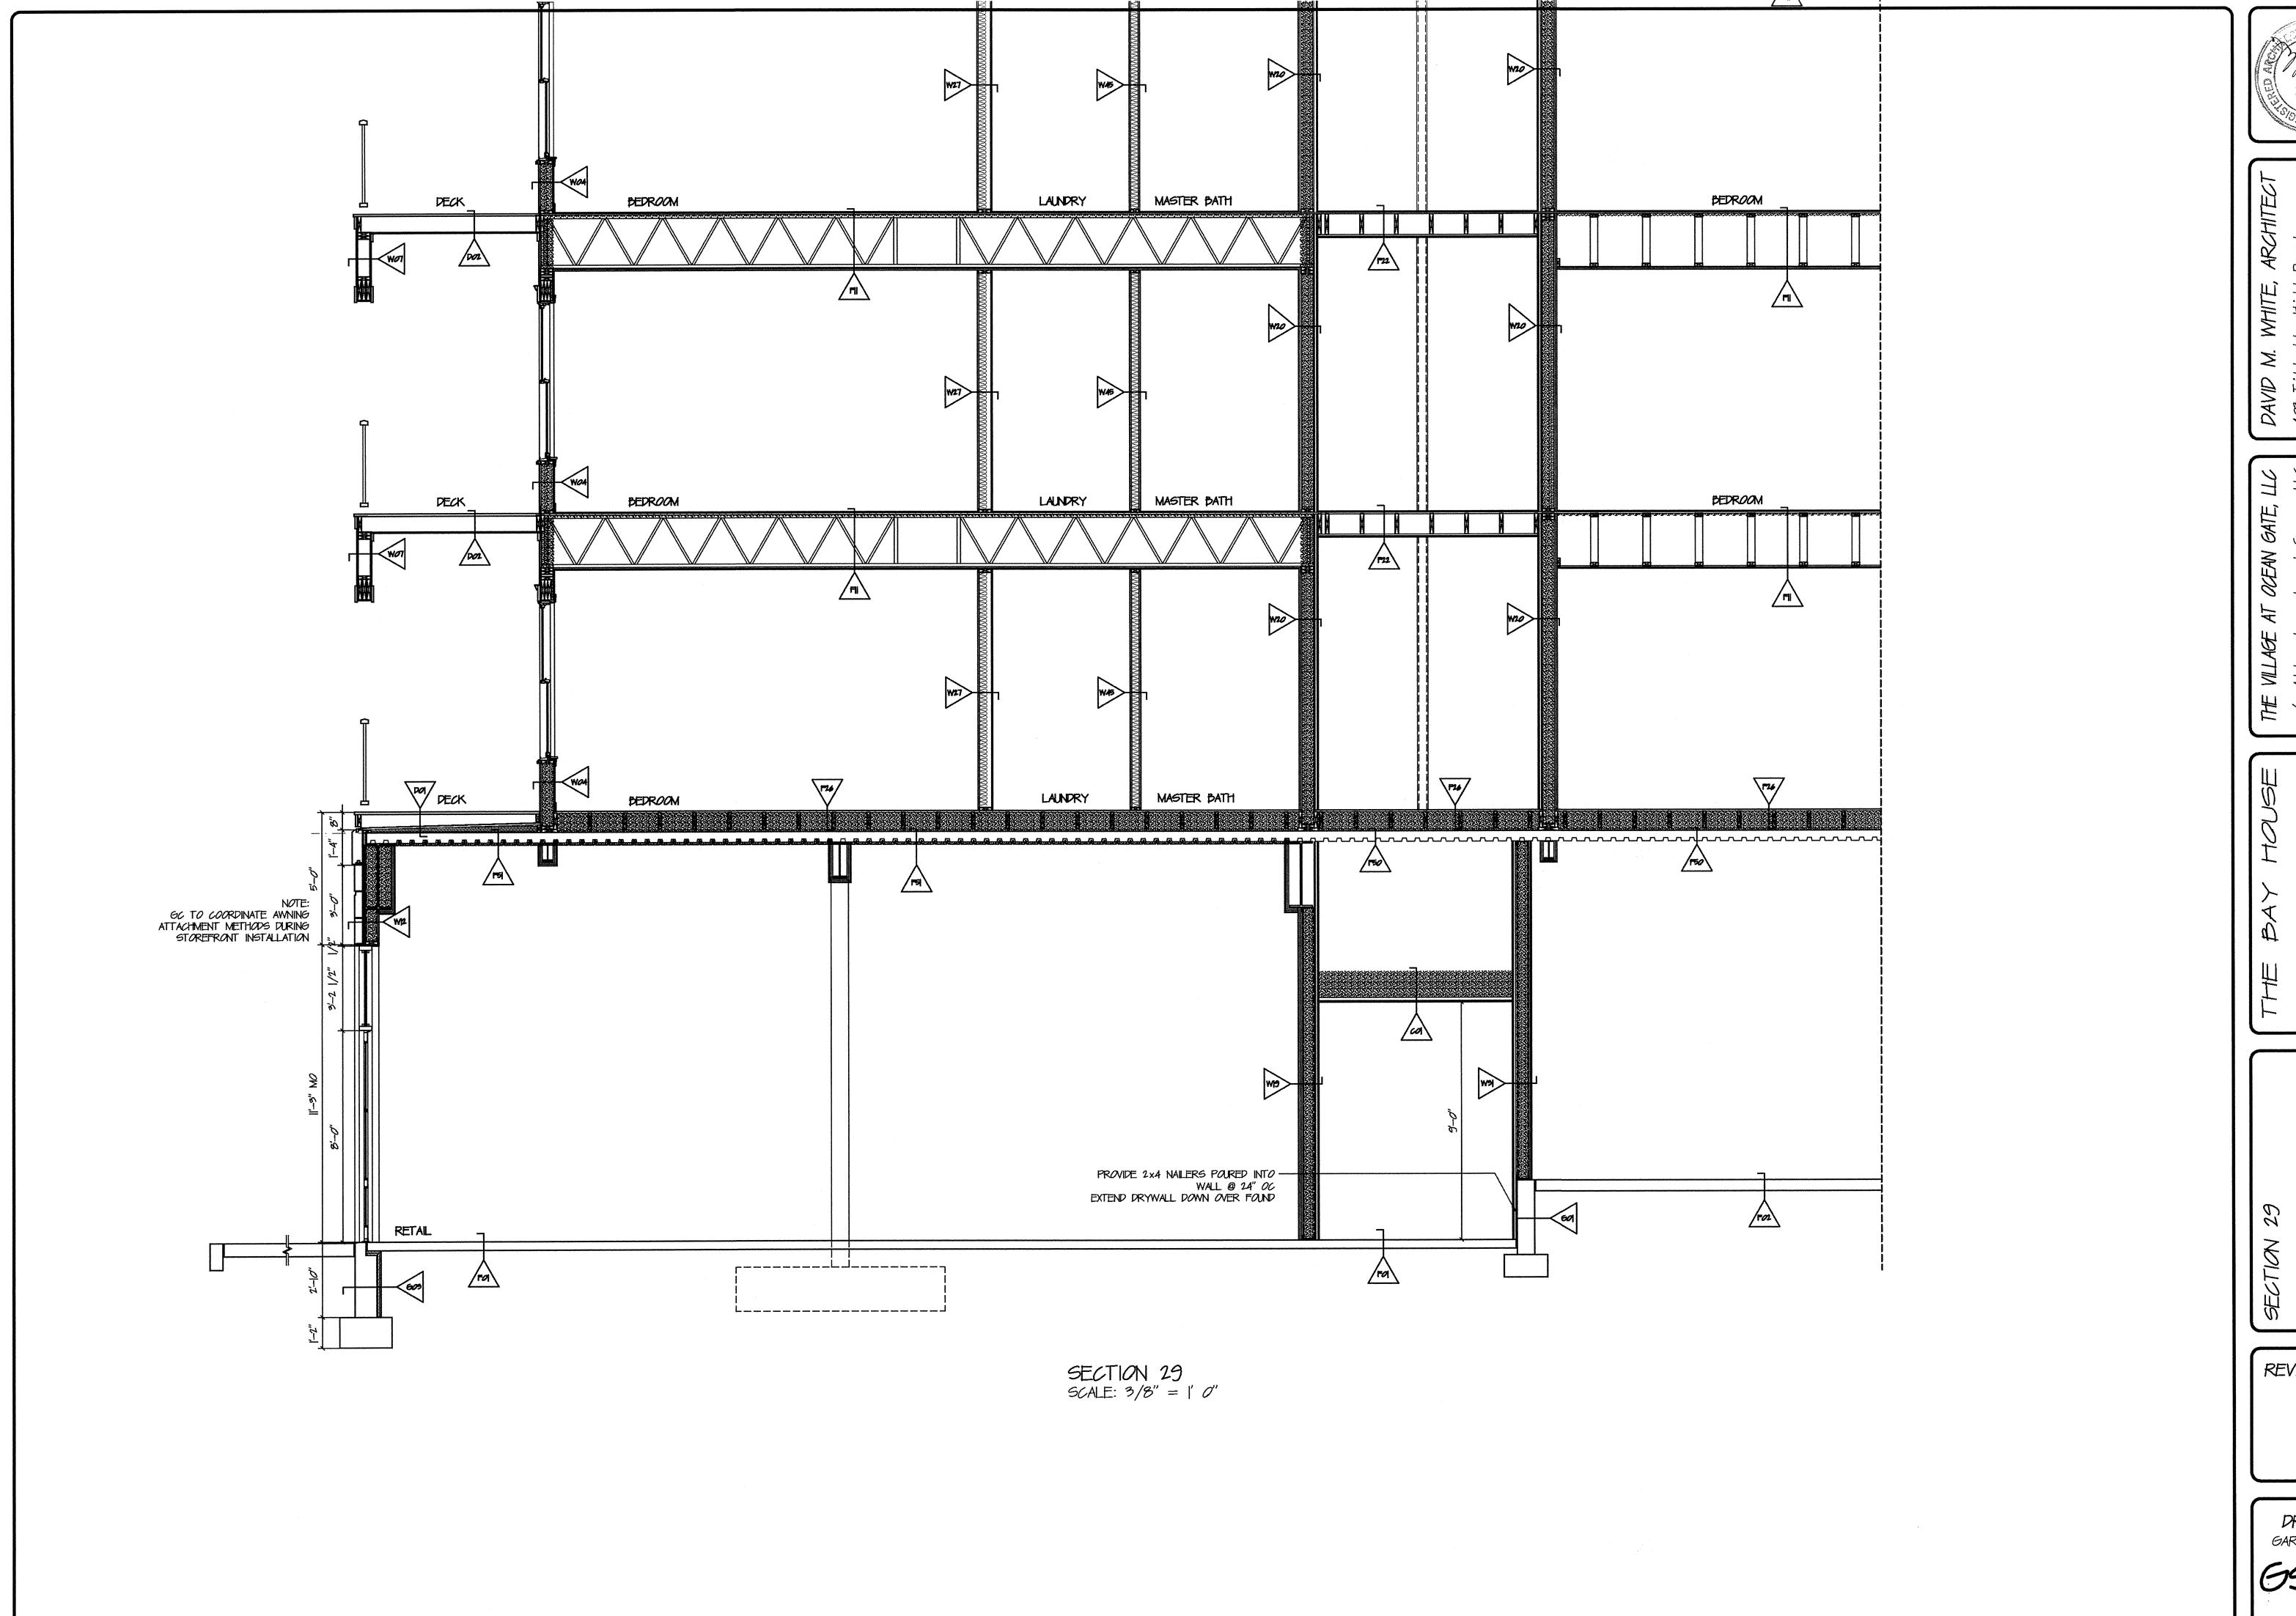

DAVID M. WHITE, ARCHIN 403 Tibbetts Hill Road P. O. Box 447

THE VILLAGE AT OCEAN GATE, I c/o Atlas Investment Group, 35 Fay Street, Suite 107b Boston MA 02118

THE BAY HOUSE Middle Street

Middle Stree Portland, Ma

Scale: 3/8'' = 1-0''Commission No.: 06-008

REVISIONS:

DRG. NO.

GARAGE LEVEL

656.3











































DRG. NO. GARAGE LEVEL

SECTION 38 SCALE: 3/8" = 1' 0"

SECTION 39 SCALE: 3/8" = 1' 0"



CONVINCE OF THE PROPERTY OF TH

DAVID M. WHITE, ARCHI 403 Tibbetts Hill Road P. O. Box 447

> c/o Atlas Investment Group, LLC 35 Fay Street, Suite 1078 Boston, MA 02118

TT セイイ TOUT iddle Street ortland, Maine

The : 3/8'' = 1'-0''This sion No. : 06-008

REVISIONS: