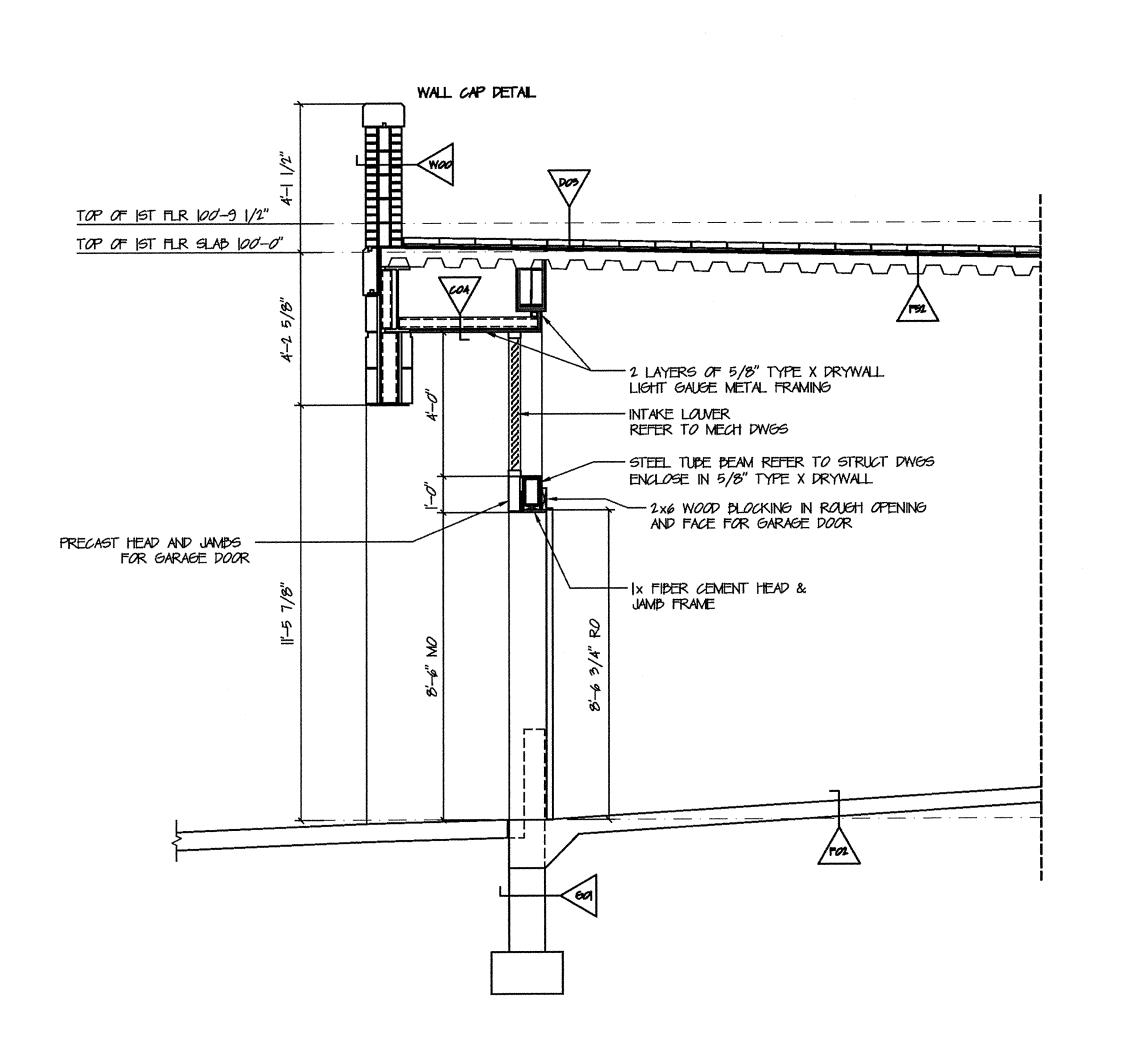

DAVID M. WHITE, ARCHIN 403 Tibbetts Hill Road P. O. Box 447

THE VILLAGE AT OCEAN GATE, I c/o Atlas Investment Group, 35 Fay Street, Suite 107b Boston MA 02118

THE BAY HOUSE Middle Street

Middle Stree Portland, Ma

Scale: 3/8'' = 1-0''Commission No.: 06-008

REVISIONS:

DRG. NO.

GARAGE LEVEL

656.3











































DRG. NO. GARAGE LEVEL

SECTION 38 SCALE: 3/8" = 1' 0"

SECTION 39 SCALE: 3/8" = 1' 0"



CONVINCE OF THE PROPERTY OF TH

DAVID M. WHITE, ARCHI 403 Tibbetts Hill Road P. O. Box 447

> c/o Atlas Investment Group, LLC 35 Fay Street, Suite 1078 Boston, MA 02118

TT セイイ TOUT iddle Street ortland, Maine

The : 3/8'' = 1'-0''This sion No. : 06-008

REVISIONS: