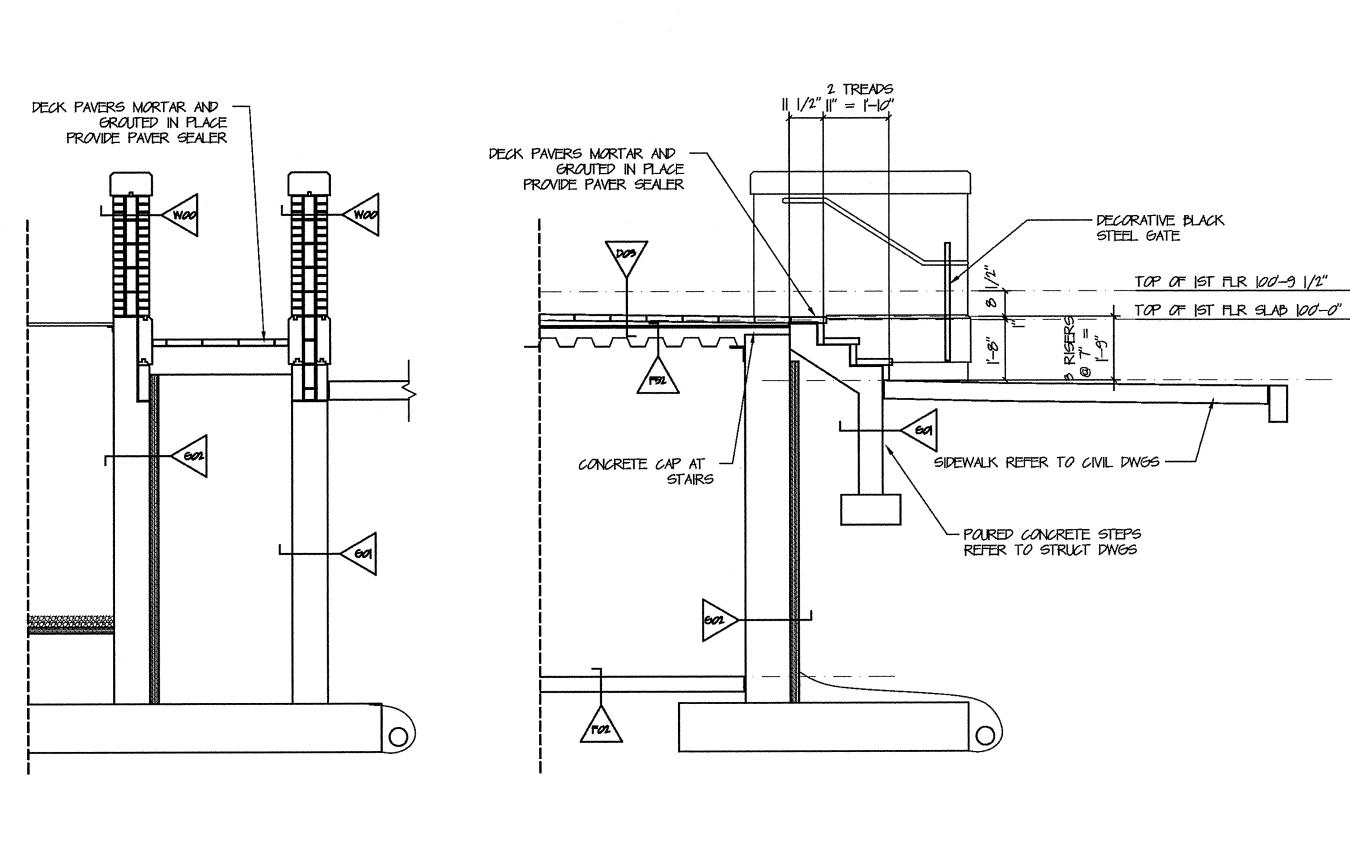

Scale: 3/8'' = 1-0''Commission No.: 06-008

REVISIONS:

DRG. NO.

GARAGE LEVEL

656.3

DRG. NO. GARAGE LEVEL

SECTION 38 SCALE: 3/8" = 1' 0"

SECTION 39 SCALE: 3/8" = 1' 0"