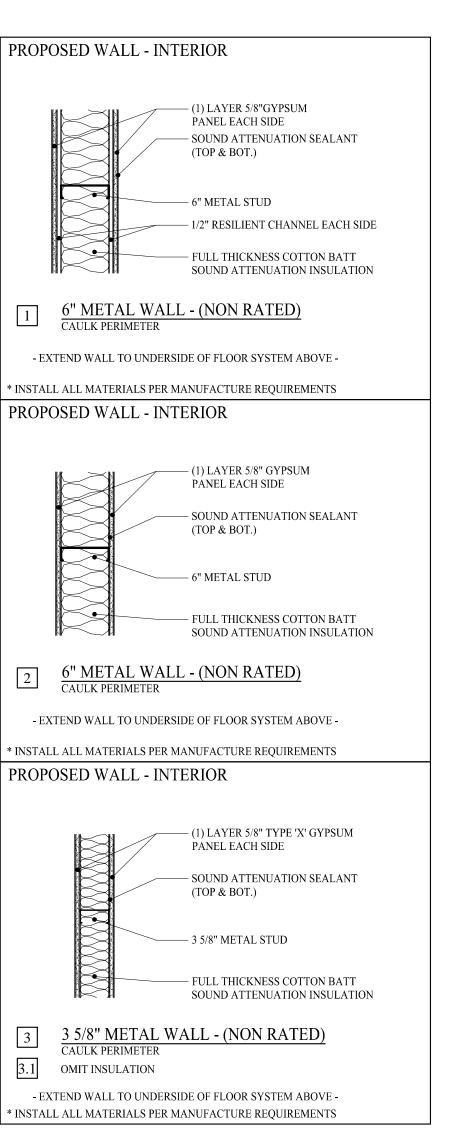

d. PLUMBING 6. MECHANICAL/ ELECTRICAL INSTALLATIONS ARE TO BE PERFORMED ON A DESIGN-BUILD BASIS UNLESS NOTED OTHERWISE WITHIN PLANS. ALL SYSTEMS SHALL BE ENGINEERED AND CERTIFIED BY A STATE OF MAINE PROFESSIONAL ENGINEER.