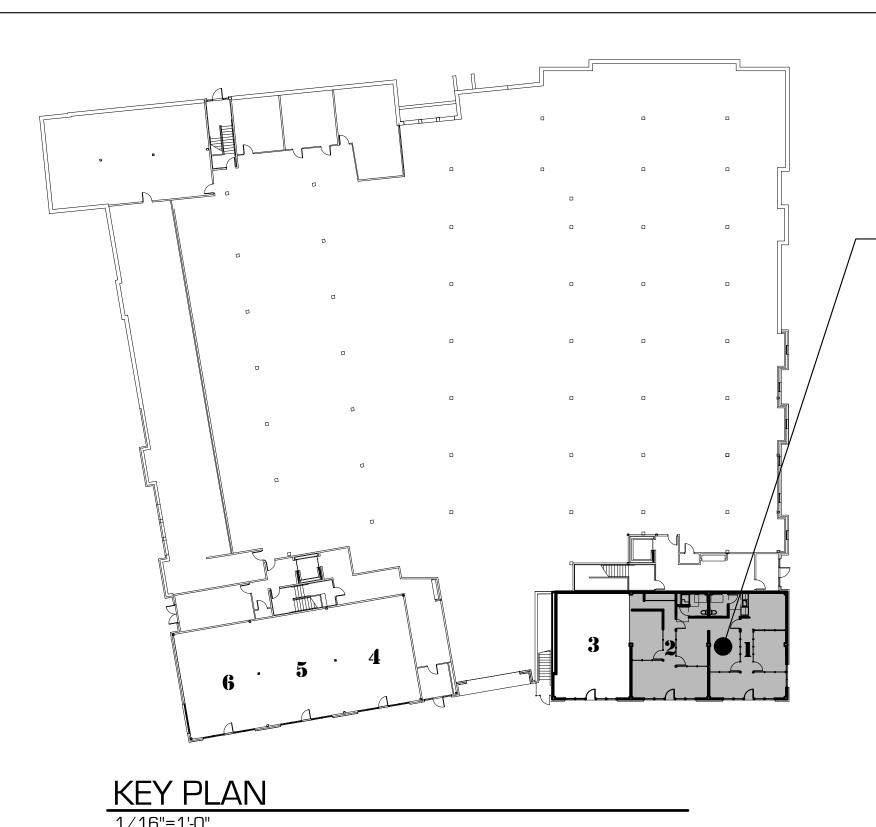

### PROJECT NOTES

1. SCOPE OF WORK: SHALL INCLUDE THE INTERIOR CONSTRUCTION OF A NEW OFFICE AT 15 MIDDLE STREET IN TENANT SPACES 1 & 2. 2. HISTORIC PRESERVATION APPROVAL IS NOT REQUIRED, NO EXTERIOR WORK.