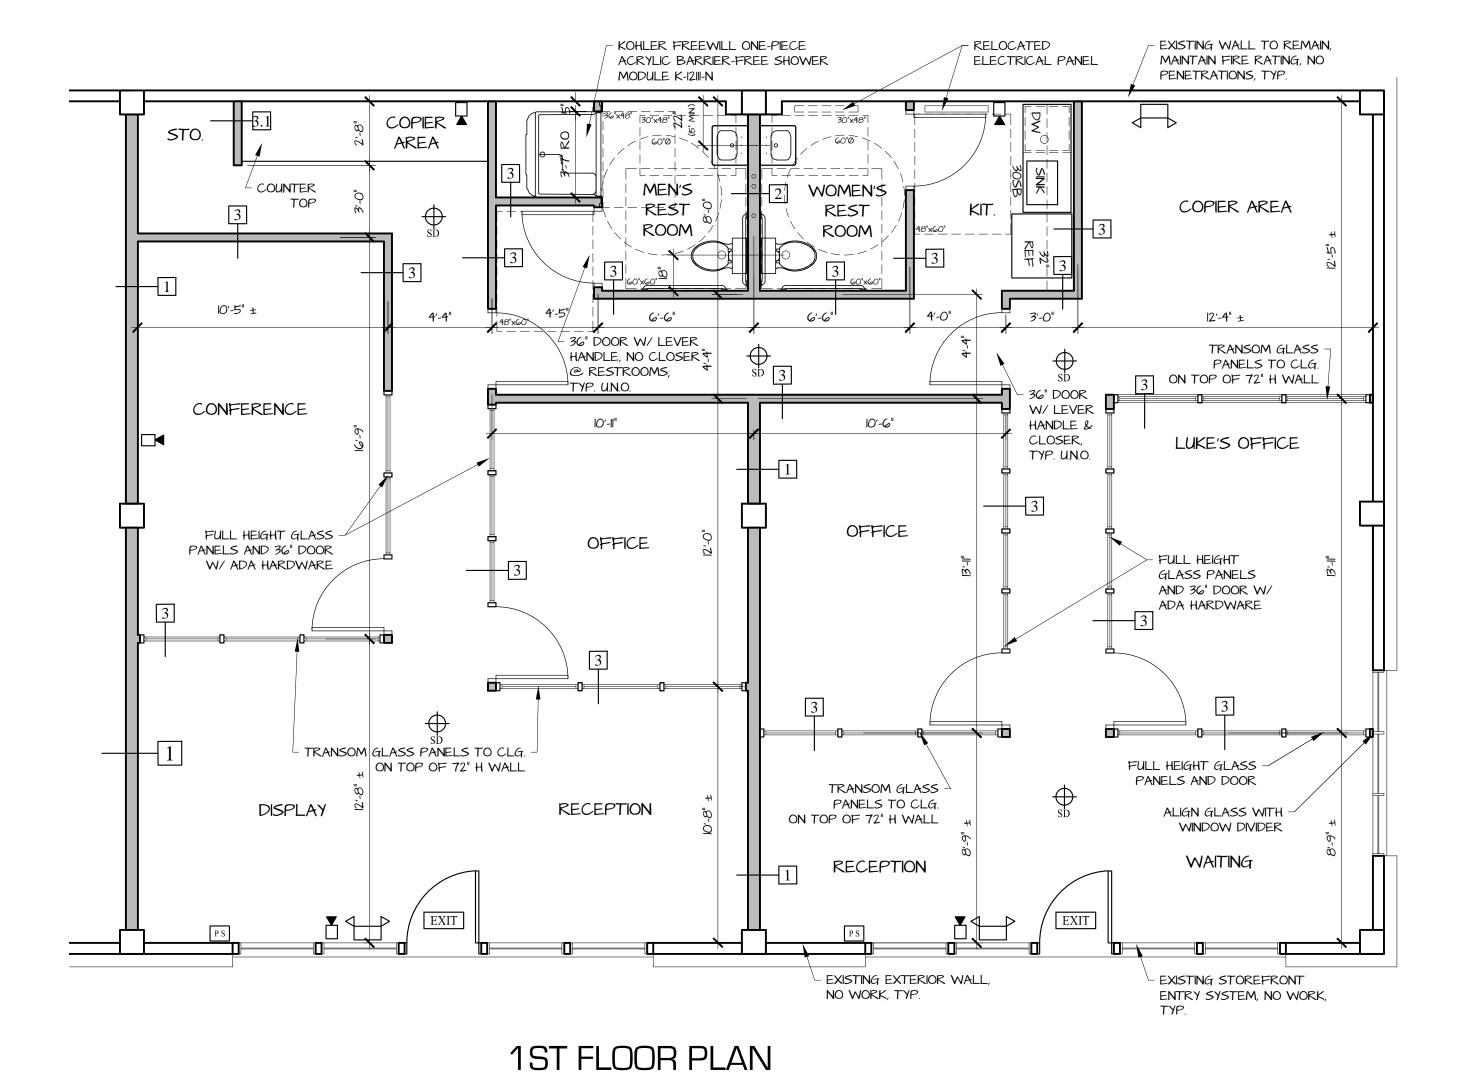

### PROJECT NOTES

1. SCOPE OF WORK: SHALL INCLUDE THE INTERIOR CONSTRUCTION OF A NEW OFFICE AT 15 MIDDLE STREET IN TENANT SPACES 1 & 2. 2. HISTORIC PRESERVATION APPROVAL IS NOT REQUIRED, NO EXTERIOR WORK.

3. ALL NEW WORK SHALL CONFORM TO THE CITY OF PORTLAND INSPECTIONS, FIRE, ZONING & HISTORIC PRESERVATION OFFICES. 4. THE GENERAL CONTRACTOR SHALL OBTAIN ALL NECESSARY PERMITS FOR THE CONSTRUCTION, INCLUDING BUT NOT LIMITED TO; STREET CLOSINGS, ELECTRICAL, MECHANICAL, SPRINKLER, ETC. AS REQUIRED AND NECESSARY.

5. THE GENERAL CONTRACTOR SHALL BE RESPONSIBLE FOR ALL INTERIOR WORK AS NOTED ON PLANS.

WORK SHALL ALSO INCLUDE:

a. NFPA 13 SPRINKLER SYSTEMS PER THE FLOOR PLANS.

b. MECHANICAL SYSTEMS (HVAC)

c. ELECTRICAL

d. PLUMBING 6. MECHANICAL/ ELECTRICAL INSTALLATIONS ARE TO BE PERFORMED ON A DESIGN-BUILD BASIS UNLESS NOTED OTHERWISE WITHIN PLANS. ALL SYSTEMS SHALL BE ENGINEERED AND CERTIFIED BY A STATE OF MAINE PROFESSIONAL ENGINEER.

7. FIRE ALARM WORK SHALL BE INSTALLED ACCORDINGLY TO MEET NFPA 72, CITY OF PORTLAND & STATE FIRE MARSHAL REQUIREMENTS. 8. ALL FIRE RATED WALL PENETRATIONS SHALL BE UL APPROVED.

9. VERIFY EXISTING SPRINKLER HEAD COVERAGE PER NEW PLAN. ADD NEW SPRINKLERS HEAD AS REQUIRED PER NFPA 72. 10. CONTACT THE ARCHITECT PRIOR TO WORK SHOULD DISCREPANCIES BE DISCOVERED DURING THE BUILDING PROCESS.