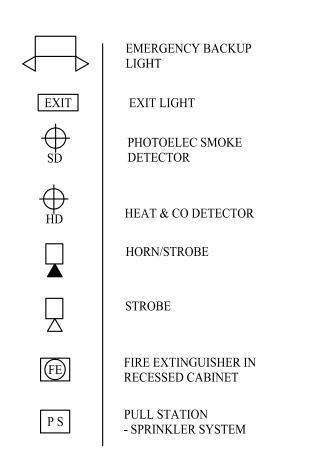

7. FIRE ALARM WORK SHALL BE INSTALLED ACCORDINGLY TO MEET NFPA 72, CITY OF PORTLAND & STATE FIRE MARSHAL REQUIREMENTS. 8. ALL FIRE RATED WALL PENETRATIONS SHALL BE UL APPROVED.

9. VERIFY EXISTING SPRINKLER HEAD COVERAGE PER NEW PLAN. ADD NEW SPRINKLERS HEAD AS REQUIRED PER NFPA 72. 10. CONTACT THE ARCHITECT PRIOR TO WORK SHOULD DISCREPANCIES BE DISCOVERED DURING THE BUILDING PROCESS.