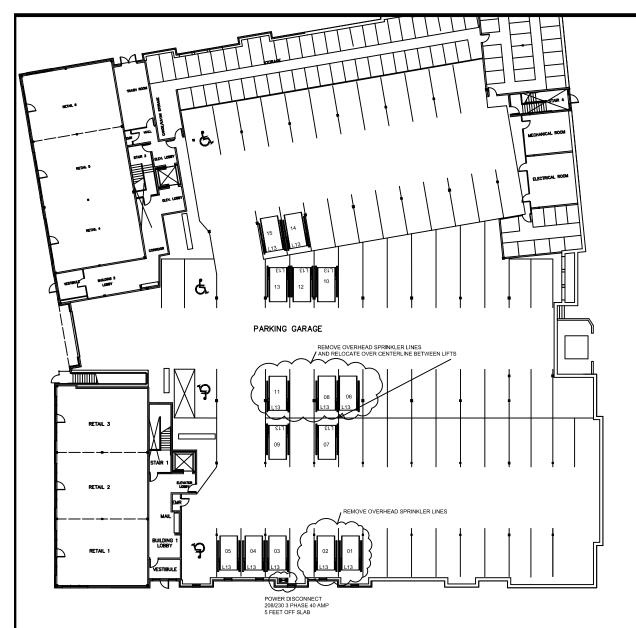

|       |         | HEIGHT REST | RICTION (in) |
|-------|---------|-------------|--------------|
| LIFT# | SERIAL# | UPPER       | LOWER        |
| 01    | 13656   | 59          | 61           |
| 02    | 13657   | 61          | 63           |
| 03    | 13658   | 60          | 72           |
| 04    | 13659   | 66.5        | 68           |
| 05    | 13660   | 69          | 66           |
| 06    | 13653   | 57          | 60           |
| 07    | 13655   | 65          | 64           |
| 08    | 13652   | 59          | 62.5         |
| 09    | 13654   | 61          | 74           |
| 10    | 13650   | 58          | 64           |
| 11    | 13651   | 58          | 72           |
| 12    | 13649   | 57          | 67           |
| 13    | 13648   | 62          | 64           |
| 14    | 13646   | 60          | 67           |
| 15    | 13647   | 63          | 66           |

## PARKING COUNT

| LEVEL    | SINGLE SPACE | ADA  | MECH. LIFT(M)  | # (M) SPACES |
|----------|--------------|------|----------------|--------------|
| LEVEL 01 | -            | -    | 15 x DP003 L13 | 30           |
|          |              |      |                |              |
| SUB-TOTA | L -          | =    | 15             | 30           |
| TOTAL    | 30 SP/       | ACES |                |              |

DRAWING DESCRIPTION

PARKING LEVEL

DRAWING TO SCALE: 1'=1/16"