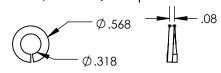

#### 4) Washer, EPDM Backed 1.5 Dia

| Property | Value                      |
|----------|----------------------------|
| Material | 300 Series Stainless Steel |
| Finish   | Clear                      |