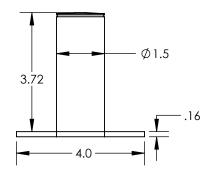

in Kit |
|-------------|------------------------------------|-------------|
| 1           | Screw, 1/4-20 X 1" Thrd Forming    | 2           |
| 2           | Base Plate                         | 1           |
| 3           | Standoff, 4" and 7" Options        | 1           |
| 4           | Washer, EPDM Backed 1.5 Dia        | 1           |
| 5           | Washer, Flat 5/16 SS               | 1           |
| 6           | Washer, Lock 5/16 Split Lock SS    | 1           |
| 7           | Screw, 5/16-18 X 1" Thread Forming | 1           |

#### Flush Mount Standoffs

| Part Number  | Description                   |
|--------------|-------------------------------|
| 51-6004-500L | Kit, Standoff 4", Flush Mount |
| 51-6007-500L | Kit, Standoff 7", Flush Mount |

#### Assembled 4" Standoff



#### Assembled 7" Standoff



#### 1) Screw, 1/4-20 X 1" Thrd Forming



| Property | Value                      |
|----------|----------------------------|
| Material | 300 Series Stainless Steel |
| Finish   | Clear                      |

#### 4) Washer, EPDM Backed 1.5 Dia



| Property | Value                      |
|----------|----------------------------|
| Material | 300 Series Stainless Steel |
| Finish   | Clear                      |

#### 2) Base Plate



| Property | Value                |
|----------|----------------------|
| Material | 6000 Series Aluminum |
| Finish   | Mill                 |

#### 5) Washer, Flat 5/16 SS



| Property | Value                      |
|----------|----------------------------|
| Material | 300 Series Stainless Steel |
| Finish   | Clear