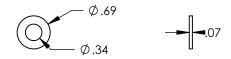

### 6) Washer, Lock 5/16 Split Lock SS

| Property | Value                      |
|----------|----------------------------|
| Material | 300 Series Stainless Steel |
| Finish   | Clear                      |