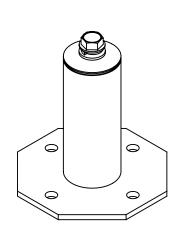

# Flush Standoff

| Item Number | Description                        | Qty. in Kit |
|-------------|------------------------------------|-------------|
| 1           | Screw, 1/4-20 X 1" Thrd Forming    | 2           |
| 2           | Base Plate                         | 1           |
| 3           | Standoff, 4" and 7" Options        | 1           |
| 4           | Washer, EPDM Backed 1.5 Dia        | 1           |
| 5           | Washer, Flat 5/16 SS               | 1           |
| 6           | Washer, Lock 5/16 Split Lock SS    | 1           |
| 7           | Screw, 5/16-18 X 1" Thread Forming | 1           |

#### Flush Mount Standoffs

| Part Number  | Description                   |
|--------------|-------------------------------|
| 51-6004-500L | Kit, Standoff 4", Flush Mount |
| 51-6007-500L | Kit, Standoff 7", Flush Mount |