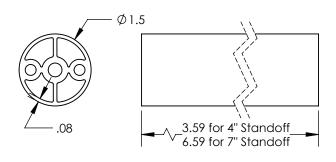

# 3) Standoff, 4" and 7" Options

| Property | Value                |
|----------|----------------------|
| Material | 6000 Series Aluminum |
| Finish   | Mill                 |