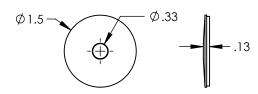

#### 4) Washer, EPDM Backed 1.5 Dia

| Property | Value                      |
|----------|----------------------------|
| Material | 300 Series Stainless Steel |
| Finish   | Clear                      |