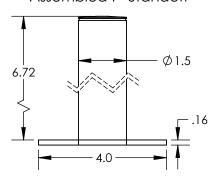

-------------------------------|-------------|
| 1           | Screw, 1/4-20 X 1" Thrd Forming    | 2           |
| 2           | Base Plate                         | 1           |
| 3           | Standoff, 4" and 7" Options        | 1           |
| 4           | Washer, EPDM Backed 1.5 Dia        | 1           |
| 5           | Washer, Flat 5/16 SS               | 1           |
| 6           | Washer, Lock 5/16 Split Lock SS    | 1           |
| 7           | Screw, 5/16-18 X 1" Thread Forming | 1           |

#### Flush Mount Standoffs

| Part Number  | Description                   |
|--------------|-------------------------------|
| 51-6004-500L | Kit, Standoff 4", Flush Mount |
| 51-6007-500L | Kit, Standoff 7", Flush Mount |

#### Assembled 4" Standoff



#### Assembled 7" Standoff



#### 1) Screw, 1/4-20 X 1" Thrd Forming



| Property | Value                      |
|----------|----------------------------|
| Material | 300 Series Stainless Steel |
| Finish   | Clear                      |

#### 4) Washer, EPDM Backed 1.5 Dia



| Property | Value                      |
|----------|----------------------------|
| Material | 300 Series Stainless Steel |
| Finish   | Clear                      |

#### 2) Base Plate



| Property | Value                |
|----------|----------------------|
| Material | 6000 Series Aluminum |
| Finish   | Mill                 |

#### 5) Washer, Flat 5/16 SS



| Property | Value                      |
|----------|----------------------------|
| Material | 300 Series Stainless Steel |
| Finish   | Clear                      |

# 3) Stand