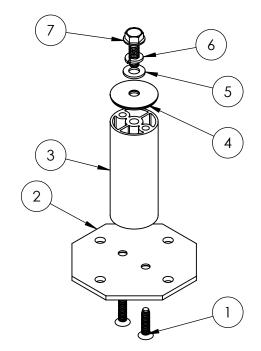

# Flush Standoff

| Item Number | Description                        | Qty. in Kit |
|-------------|------------------------------------|-------------|
| 1           | Screw, 1/4-20 X 1" Thrd Forming    | 2           |
| 2           | Base Plate                         | 1           |
| 3           | Standoff, 4" and 7" Options        | 1           |
| 4           | Washer, EPDM Backed 1.5 Dia        | 1           |
| 5           | Washer, Flat 5/16 SS               | 1           |
| 6           | Washer, Lock 5/16 Split Lock SS    | 1           |
| 7           | Screw, 5/16-18 X 1" Thread Forming | 1           |

#### 1) Screw, 1/4-20 X 1" Thrd Forming

| Property | Value                      |
|----------|----------------------------|
| Material | 300 Series Stainless Steel |
| Finish   | Clear                      |

#### 4) Washer, EPDM Backed 1.5 Dia

| Property | Value                      |
|----------|----------------------------|
| Material | 300 Series Stainless Steel |
| Finish   | Clear                      |

#### 2) Base Plate

| Property | Value                |
|----------|----------------------|
| Material | 6000 Series Aluminum |
| Finish   | Mill                 |

#### 5) Washer, Flat 5/16 SS

| Property | Value                      |
|----------|----------------------------|
| Material | 300 Series Stainless Steel |
| Finish   | Clear                      |

# 3) Standoff, 4" and 7" Options

| Property | Value                |
|----------|----------------------|
| Material | 6000 Series Aluminum |
| Finish   | Mill                 |

### 6) Washer, Lock 5/16 Split Lock SS

| Property | Value                      |
|----------|----------------------------|
| Material | 300 Series Stainless Steel |
| Finish   | Clear                      |

## 7) Screw, 5/16-18 X 1" Thread Forming

| Property | Value                      |
|----------|----------------------------|
| Material | 300 Series Stainless Steel |
| Finish   | Clear                      |