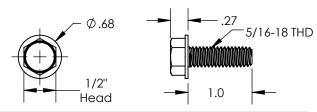

## 7) Screw, 5/16-18 X 1" Thread Forming

| Property | Value                      |
|----------|----------------------------|
| Material | 300 Series Stainless Steel |
| Finish   | Clear                      |