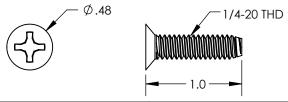

#### 1) Screw, 1/4-20 X 1" Thrd Forming

| Property | Value                      |
|----------|----------------------------|
| Material | 300 Series Stainless Steel |
| Finish   | Clear                      |