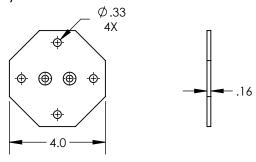

#### 2) Base Plate

| Property | Value                |
|----------|----------------------|
| Material | 6000 Series Aluminum |
| Finish   | Mill                 |