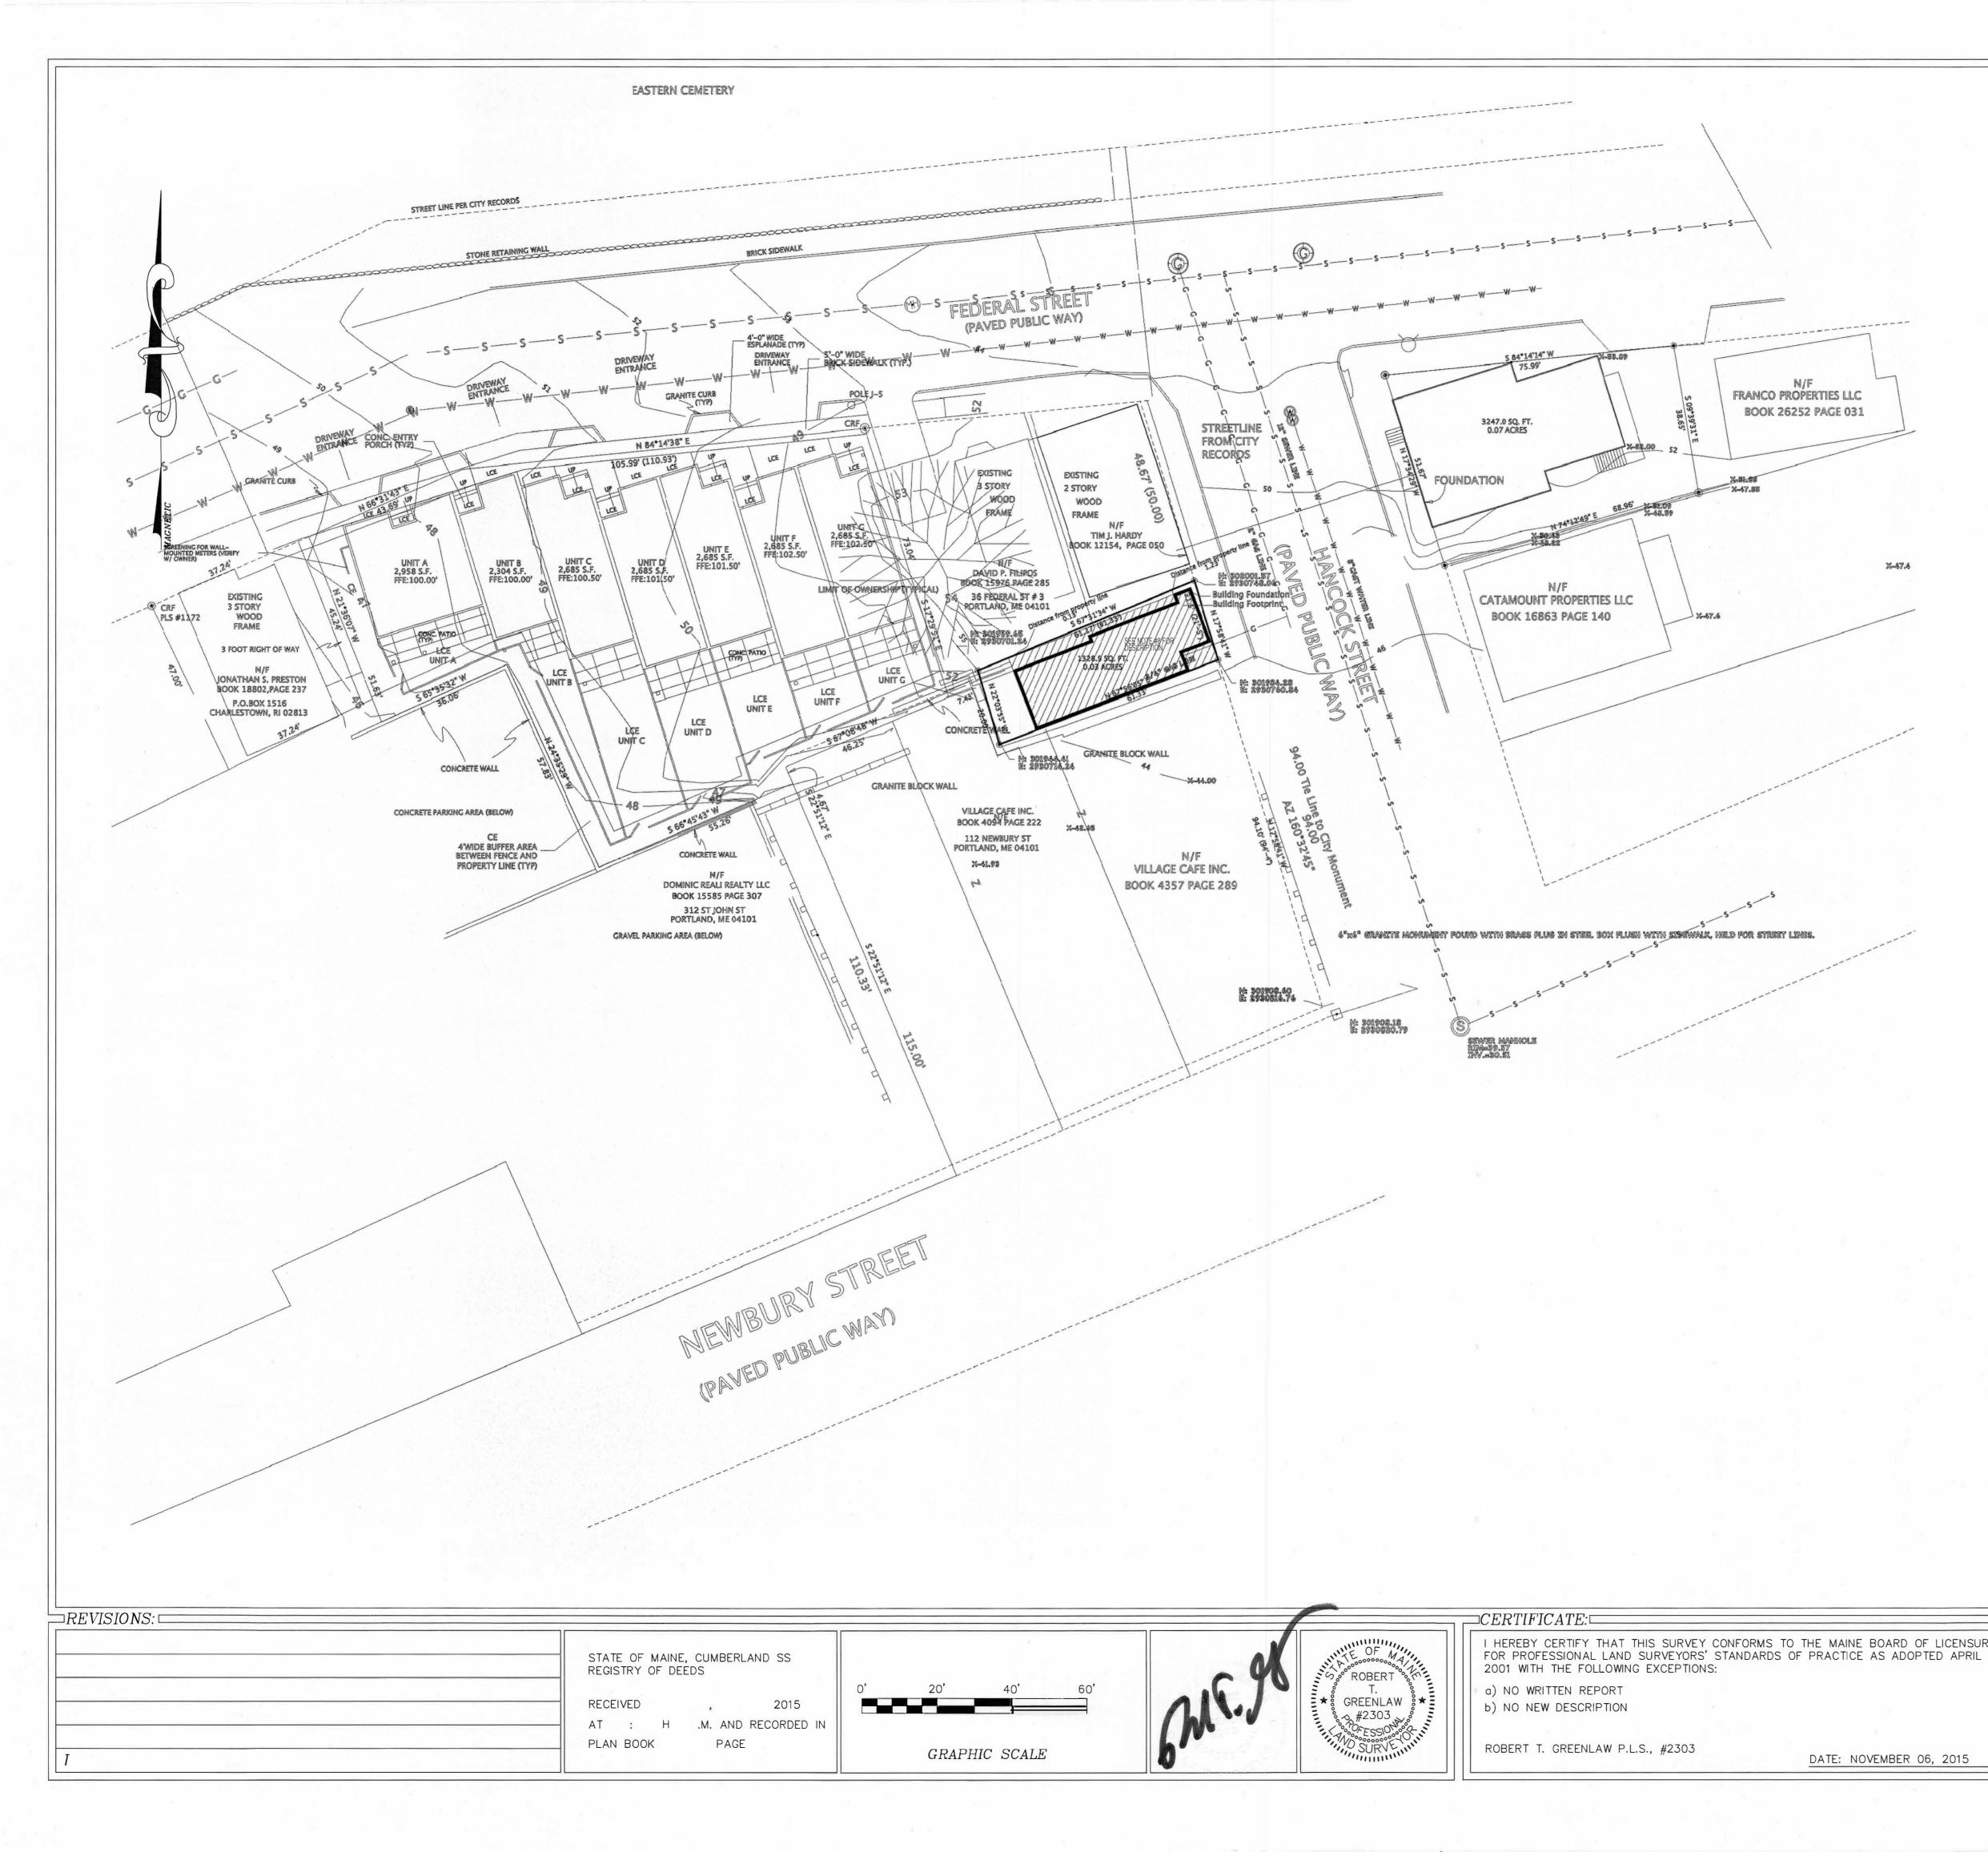

| GENERAL I                   | NOTES:                                                                                                              |                                                                                    |                                                                 |                                                                              |
|-----------------------------|---------------------------------------------------------------------------------------------------------------------|------------------------------------------------------------------------------------|-----------------------------------------------------------------|------------------------------------------------------------------------------|
| 31132 PAGE                  | 085 AND 49 HANG<br>BOOK 30915, PAG                                                                                  | COCK STREET-SUN                                                                    | NNY TIME SOLAR                                                  | MES SOLAR LLC, BOOK<br>LLC AND FEDERAL STREE<br>MBERLAND COUNTY              |
| SURVEY, UTIL                | ARE BASED UPON<br>IZING THE FOLLOWI<br>KISHA SET 4 TOTAL                                                            | NG EQUIPMENT:                                                                      |                                                                 | AT THE TIME OF THIS                                                          |
| 2a.COORDINA<br>THIS PROJECT | TES SHOWN ARE FF                                                                                                    | ROM PLAN REFERE                                                                    | ENCE 4d, THEY A                                                 | ARE TO BE USED TO TIE<br>THE CITY OF PORTLAND                                |
|                             | SUBJECT PARCELS:                                                                                                    |                                                                                    |                                                                 | . FT. 0.03 ACRES<br>Q. FT. 0.07 ACRES                                        |
| a.) AMMEN                   | ED DATE 07-29-1                                                                                                     | LAN, PROPOSED                                                                      | PARKING LOT 73                                                  | INDIA ST., PORTLAND,<br>NICS, WESTBROOK, MAINE                               |
|                             | OF PORTLAND STREE<br>OF PUBLIC WORKS                                                                                |                                                                                    | 5, DATED 1880 8                                                 | c 1920, ON FILE IN THE                                                       |
| d.) SUBDIN<br>FOR 113 NEW   |                                                                                                                     | APORT LOFTS, NE<br>35 FAY STREET                                                   | WBURY/HANCOCK<br>SUITE 107B BOS                                 | STREETS PORTLAND MAI<br>STON MA 02118 SHEET 1                                |
| 5. THERE WE                 |                                                                                                                     | EASEMENTS OR R                                                                     | ESTRICTIONS BUR                                                 | DENING OR BENEFITING                                                         |
| LABELED AS                  | 1919/38, STAMPED                                                                                                    | IN A U.S. COAS                                                                     | T & GEODETIC S                                                  | UPON A BENCHMARK,<br>URVEY DISK SET IN GRAN<br>EET ABOVE MEAN SEA            |
| 7. SOIL TYPE<br>HIB"        | OBTAINED FROM 1                                                                                                     | THE USDA WEBSIT                                                                    | E IS LISTED AS                                                  | "HINCKLEY GRAVELLY SAN                                                       |
| FOUNDATION, F               |                                                                                                                     | AND SECOND FLOOP                                                                   | RJOIST SYSTEM. H                                                | ND VERIFIED IN THE FIELD:<br>NATCHED AREA REPRESENTS<br>33.                  |
|                             |                                                                                                                     |                                                                                    |                                                                 |                                                                              |
|                             |                                                                                                                     |                                                                                    |                                                                 |                                                                              |
|                             |                                                                                                                     |                                                                                    |                                                                 |                                                                              |
|                             |                                                                                                                     |                                                                                    |                                                                 |                                                                              |
|                             |                                                                                                                     |                                                                                    |                                                                 |                                                                              |
|                             |                                                                                                                     |                                                                                    |                                                                 |                                                                              |
| ZONING:                     | REAR SETBACK:<br>SIDE YARD:<br>MINIMUM STREET<br>MINIMUM LOT SI<br>MAXIMUM STRUC<br>MAXIMUM LOT C<br>MAXIMUM RESIDE | 0<br>T FRONTAGE: 2<br>ZE: N<br>TURE HEIGHT: 45<br>OVERAGE: 10<br>ENTIAL DENSITY: 4 | FEET<br>FEET<br>O FEET<br>ONE<br>FEET<br>00%<br>35 SQ. FT PER [ |                                                                              |
|                             |                                                                                                                     | OT MENTIONED HE                                                                    |                                                                 | FOR UPDATES AND                                                              |
| LOOD NOT                    | <u>[]</u>                                                                                                           |                                                                                    |                                                                 |                                                                              |
|                             | OF THE FLOOD                                                                                                        | N EFFECTIVE DAT                                                                    | MAP, COMMUNIT                                                   | N ZONE C<br>Y/PANEL No. 230051 140<br>36 AND IS NOT IN A SPE                 |
| EGEND:                      |                                                                                                                     |                                                                                    |                                                                 | -                                                                            |
| ۲                           | Capped 5/8" Reb<br>With Registration                                                                                |                                                                                    |                                                                 | w Or Formerly                                                                |
| C C                         | Drill Hole Set<br>Sewer Manhole                                                                                     |                                                                                    | TYP Typ                                                         | bical                                                                        |
| <del></del>                 | Manhole<br>- Abutter Line                                                                                           |                                                                                    | Ø Uti                                                           | lity Pole                                                                    |
|                             | <ul> <li>Property Line</li> <li>Street Line</li> </ul>                                                              |                                                                                    | u — Der<br>کې                                                   | notes Common Ownership                                                       |
|                             | - Street Line<br>- Edge of traveled                                                                                 | way                                                                                |                                                                 |                                                                              |
|                             |                                                                                                                     |                                                                                    |                                                                 |                                                                              |
|                             | ANCOCK ST                                                                                                           | REET                                                                               |                                                                 |                                                                              |
| FOR: SUN                    |                                                                                                                     |                                                                                    |                                                                 | CET PHOENIX LLC                                                              |
| <i>I</i>                    | P.O. BOX 15                                                                                                         |                                                                                    | AND MAIN                                                        | E 04112<br>Drawn by: rtg                                                     |
| Å                           | ROBERT T.                                                                                                           | GREENLA<br>SURVEYING                                                               | W PLS                                                           | CHECKED BY: KGG<br>SCALE: 1" = 20'                                           |
| $\lambda$ /                 | )ld Orchard Be                                                                                                      |                                                                                    | 04064                                                           | Date of Survey: 10-14-           Job Number: 2014011           SHEET: 1 OF 1 |
| V 207                       | 7–289–4546                                                                                                          | Bobgreenlaw504@gi                                                                  | mail.com                                                        | DRAWER: 2014 NO:0                                                            |