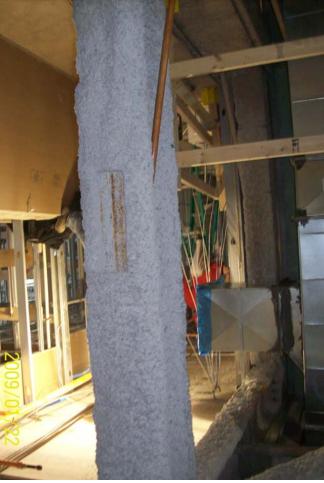

Work Performed by SWC Rep.: SWCE onsite to test and inspect Sprayed Fire-Resistive Materials.

**General Observations, Discussions, Etc:** S. W. Cole Engineering, Inc. (SWCE) made site visits of 1/22/09 and 2/24/09 as scheduled by Ledgewood. As of 1/22/09 the building was enclosed and heat turned on inside the building. SWCE was onsite 1/22/09 to re-test areas where substrate temperature had dropped below 40°F during the month of November. SWCE tested bond-strength and took density samples. The re-tests completed to date appear to be in accordance with approved submittals, although some deficiencies have not been corrected. SWCE spoke to Ledgewood to communicate specific locations of deficiencies. SWCE highlighted a framing plan to show areas that need to be patched as directed by Ledgewood. SWCE was also onsite 2/24/09 as scheduled by Ledgewood to show East Coast Fireproofing the specific areas of deficiencies. SWCE tied orange survey ribbon to mark substrate that needed patchwork. Ledgewood is aware that the areas identified in this report will need to be re-inspected and will schedule SWCE to re-inspect once East Coast Fireproofing has completed patchwork.