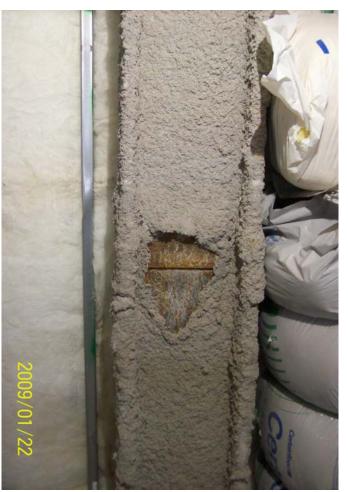

Work Performed by SWC Rep.: SWCE onsite to test and inspect Sprayed Fire-Resistive Materials.

**General Observations, Discussions, Etc:** S. W. Cole Engineering, Inc. (SWCE) made site visits of 1/22/09 and 2/24/09 as scheduled by Ledgewood. As of 1/22/09 the building was enclosed and heat turned on inside the building. SWCE was onsite 1/22/09 to re-test areas where substrate temperature had dropped below 40°F during the month of November. SWCE tested bond-strength and took density samples. The re-tests completed to date appear to be in accordance with approved submittals, although some deficiencies have not been corrected. SWCE spoke to Ledgewood to communicate specific locations of deficiencies. SWCE highlighted a framing plan to show areas that need to be patched as directed by Ledgewood. SWCE was also onsite 2/24/09 as scheduled by Ledgewood to show East Coast Fireproofing the specific areas of deficiencies. SWCE tied orange survey ribbon to mark substrate that needed patchwork. Ledgewood is aware that the areas identified in this report will need to be re-inspected and will schedule SWCE to re-inspect once East Coast Fireproofing has completed patchwork.