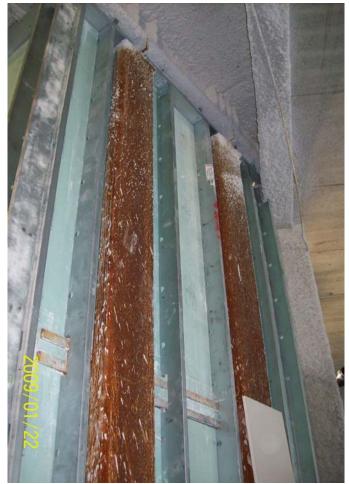

Work Performed by SWC Rep.: SWCE onsite to test and inspect Sprayed Fire-Resistive Materials.

**General Observations, Discussions, Etc:** S. W. Cole Engineering, Inc. (SWCE) made site visits of 1/22/09 and 2/24/09 as scheduled by Ledgewood. As of 1/22/09 the building was enclosed and heat turned on inside the building. SWCE was onsite 1/22/09 to re-test areas where substrate temperature had dropped below 40°F during the month of November. SWCE tested bond-strength and took density samples. The re-tests completed to date appear to be in accordance with approved submittals, although some deficiencies have not been corrected. SWCE spoke to Ledgewood to communicate specific locations of deficiencies. SWCE highlighted a framing plan to show areas that need to be patched as directed by Ledgewood. SWCE was also onsite 2/24/09 as scheduled by Ledgewood to show East Coast Fireproofing the specific areas of deficiencies. SWCE tied orange survey ribbon to mark substrate that needed patchwork. Ledgewood is aware that the areas identified in this report will need to be re-inspected and will schedule SWCE to re-inspect once East Coast Fireproofing has completed patchwork.