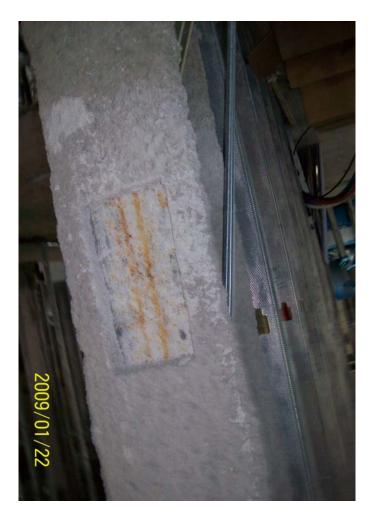

Work Performed by SWC Rep.: SWCE onsite to test and inspect Sprayed Fire-Resistive Materials.

**General Observations, Discussions, Etc:** S. W. Cole Engineering, Inc. (SWCE) made site visits of 1/22/09 and 2/24/09 as scheduled by Ledgewood. As of 1/22/09 the building was enclosed and heat turned on inside the building. SWCE was onsite 1/22/09 to re-test areas where substrate temperature had dropped below 40°F during the month of November. SWCE tested bond-strength and took density samples. The re-tests completed to date appear to be in accordance with approved submittals, although some deficiencies have not been corrected. SWCE spoke to Ledgewood to communicate specific locations of deficiencies. SWCE highlighted a framing plan to show areas that need to be patched as directed by Ledgewood. SWCE was also onsite 2/24/09 as scheduled by Ledgewood to show East Coast Fireproofing the specific areas of deficiencies. SWCE tied orange survey ribbon to mark substrate that needed patchwork. Ledgewood is aware that the areas identified in this report will need to be re-inspected and will schedule SWCE to re-inspect once East Coast Fireproofing has completed patchwork.