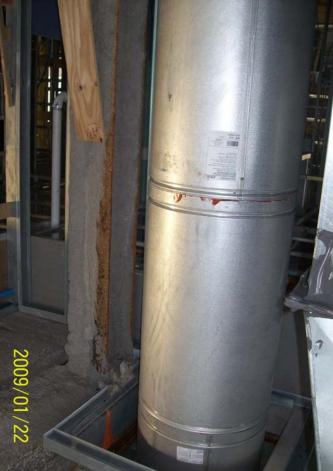

Work Performed by SWC Rep.: SWCE onsite to test and inspect Sprayed Fire-Resistive Materials.

**General Observations, Discussions, Etc:** S. W. Cole Engineering, Inc. (SWCE) made site visits of 1/22/09 and 2/24/09 as scheduled by Ledgewood. As of 1/22/09 the building was enclosed and heat turned on inside the building. SWCE was onsite 1/22/09 to re-test areas where substrate temperature had dropped below 40°F during the month of November. SWCE tested bond-strength and took density samples. The re-tests completed to date appear to be in accordance with approved submittals, although some deficiencies have not been corrected. SWCE spoke to Ledgewood to communicate specific locations of deficiencies. SWCE highlighted a framing plan to show areas that need to be patched as directed by Ledgewood. SWCE was also onsite 2/24/09 as scheduled by Ledgewood to show East Coast Fireproofing the specific areas of deficiencies. SWCE tied orange survey ribbon to mark substrate that needed patchwork. Ledgewood is aware that the areas identified in this report will need to be re-inspected and will schedule SWCE to re-inspect once East Coast Fireproofing has completed patchwork.