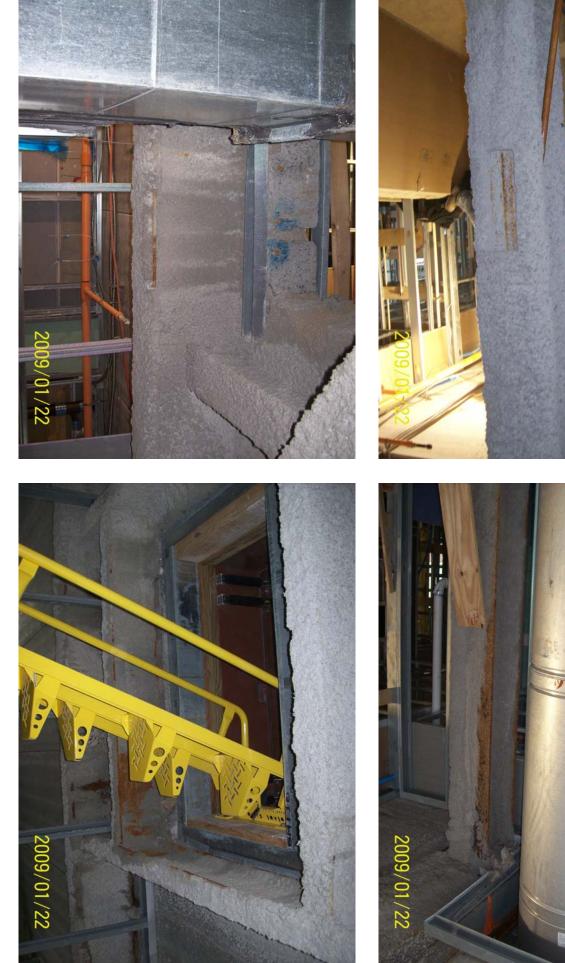

Work Performed by SWC Rep.: SWCE onsite to test and inspect Sprayed Fire-Resistive Materials.

**General Observations, Discussions, Etc:** S. W. Cole Engineering, Inc. (SWCE) made site visits of 1/22/09 and 2/24/09 as scheduled by Ledgewood. As of 1/22/09 the building was enclosed and heat turned on inside the building. SWCE was onsite 1/22/09 to re-test areas where substrate temperature had dropped below 40°F during the month of November. SWCE tested bond-strength and took density samples. The re-tests completed to date appear to be in accordance with approved submittals, although some deficiencies have not been corrected. SWCE spoke to Ledgewood to communicate specific locations of deficiencies. SWCE highlighted a framing plan to show areas that need to be patched as directed by Ledgewood. SWCE was also onsite 2/24/09 as scheduled by Ledgewood to show East Coast Fireproofing the specific areas of deficiencies. SWCE tied orange survey ribbon to mark substrate that needed patchwork. Ledgewood is aware that the areas identified in this report will need to be re-inspected and will schedule SWCE to re-inspect once East Coast Fireproofing has completed patchwork.