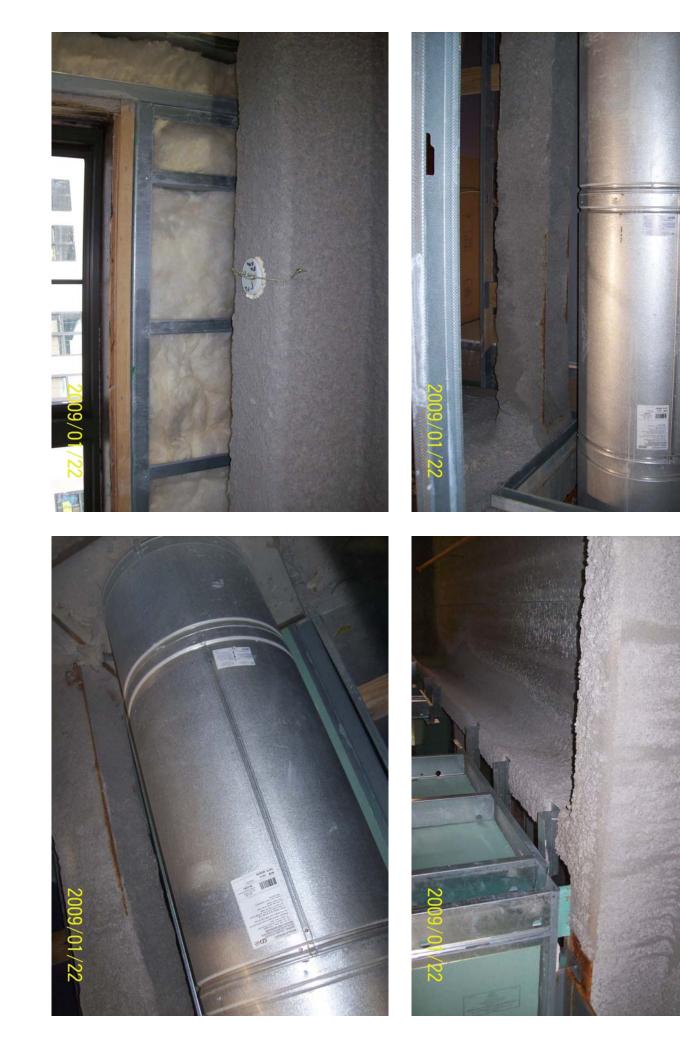

Work Performed by SWC Rep.: SWCE onsite to test and inspect Sprayed Fire-Resistive Materials.

**General Observations, Discussions, Etc:** S. W. Cole Engineering, Inc. (SWCE) made site visits of 1/22/09 and 2/24/09 as scheduled by Ledgewood. As of 1/22/09 the building was enclosed and heat turned on inside the building. SWCE was onsite 1/22/09 to re-test areas where substrate temperature had dropped below 40°F during the month of November. SWCE tested bond-strength and took density samples. The re-tests completed to date appear to be in accordance with approved submittals, although some deficiencies have not been corrected. SWCE spoke to Ledgewood to communicate specific locations of deficiencies. SWCE highlighted a framing plan to show areas that need to be patched as directed by Ledgewood. SWCE was also onsite 2/24/09 as scheduled by Ledgewood to show East Coast Fireproofing the specific areas of deficiencies. SWCE tied orange survey ribbon to mark substrate that needed patchwork. Ledgewood is aware that the areas identified in this report will need to be re-inspected and will schedule SWCE to re-inspect once East Coast Fireproofing has completed patchwork.