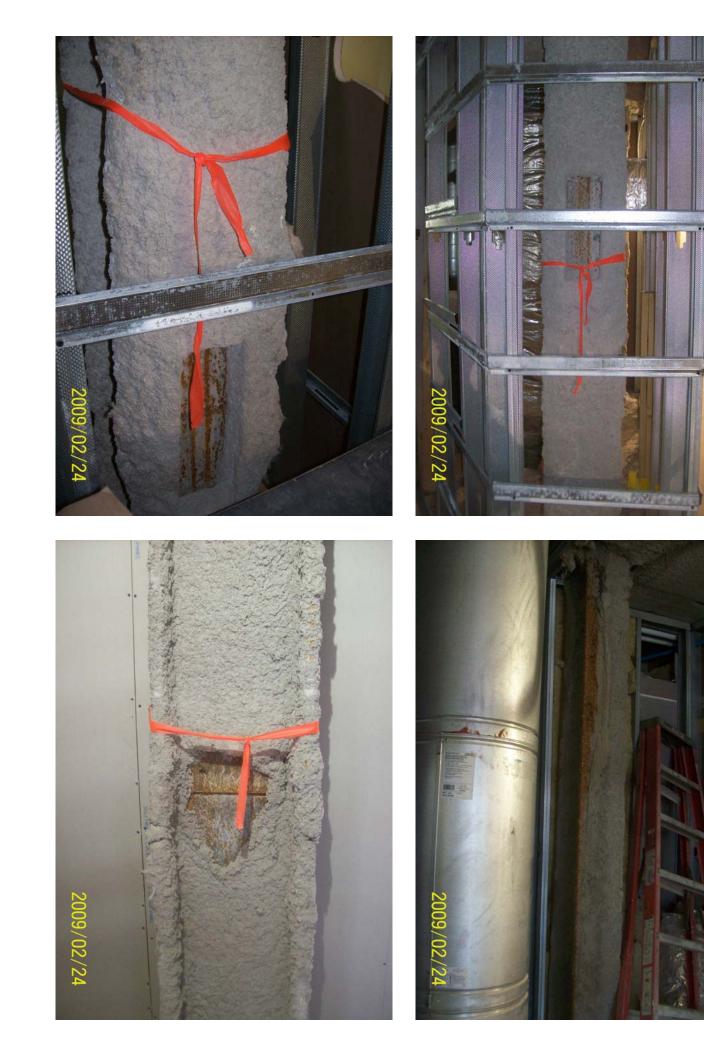

Work Performed by SWC Rep.: SWCE onsite to test and inspect Sprayed Fire-Resistive Materials.

**General Observations, Discussions, Etc:** S. W. Cole Engineering, Inc. (SWCE) made site visits of 1/22/09 and 2/24/09 as scheduled by Ledgewood. As of 1/22/09 the building was enclosed and heat turned on inside the building. SWCE was onsite 1/22/09 to re-test areas where substrate temperature had dropped below 40°F during the month of November. SWCE tested bond-strength and took density samples. The re-tests completed to date appear to be in accordance with approved submittals, although some deficiencies have not been corrected. SWCE spoke to Ledgewood to communicate specific locations of deficiencies. SWCE highlighted a framing plan to show areas that need to be patched as directed by Ledgewood. SWCE was also onsite 2/24/09 as scheduled by Ledgewood to show East Coast Fireproofing the specific areas of deficiencies. SWCE tied orange survey ribbon to mark substrate that needed patchwork. Ledgewood is aware that the areas identified in this report will need to be re-inspected and will schedule SWCE to re-inspect once East Coast Fireproofing has completed patchwork.