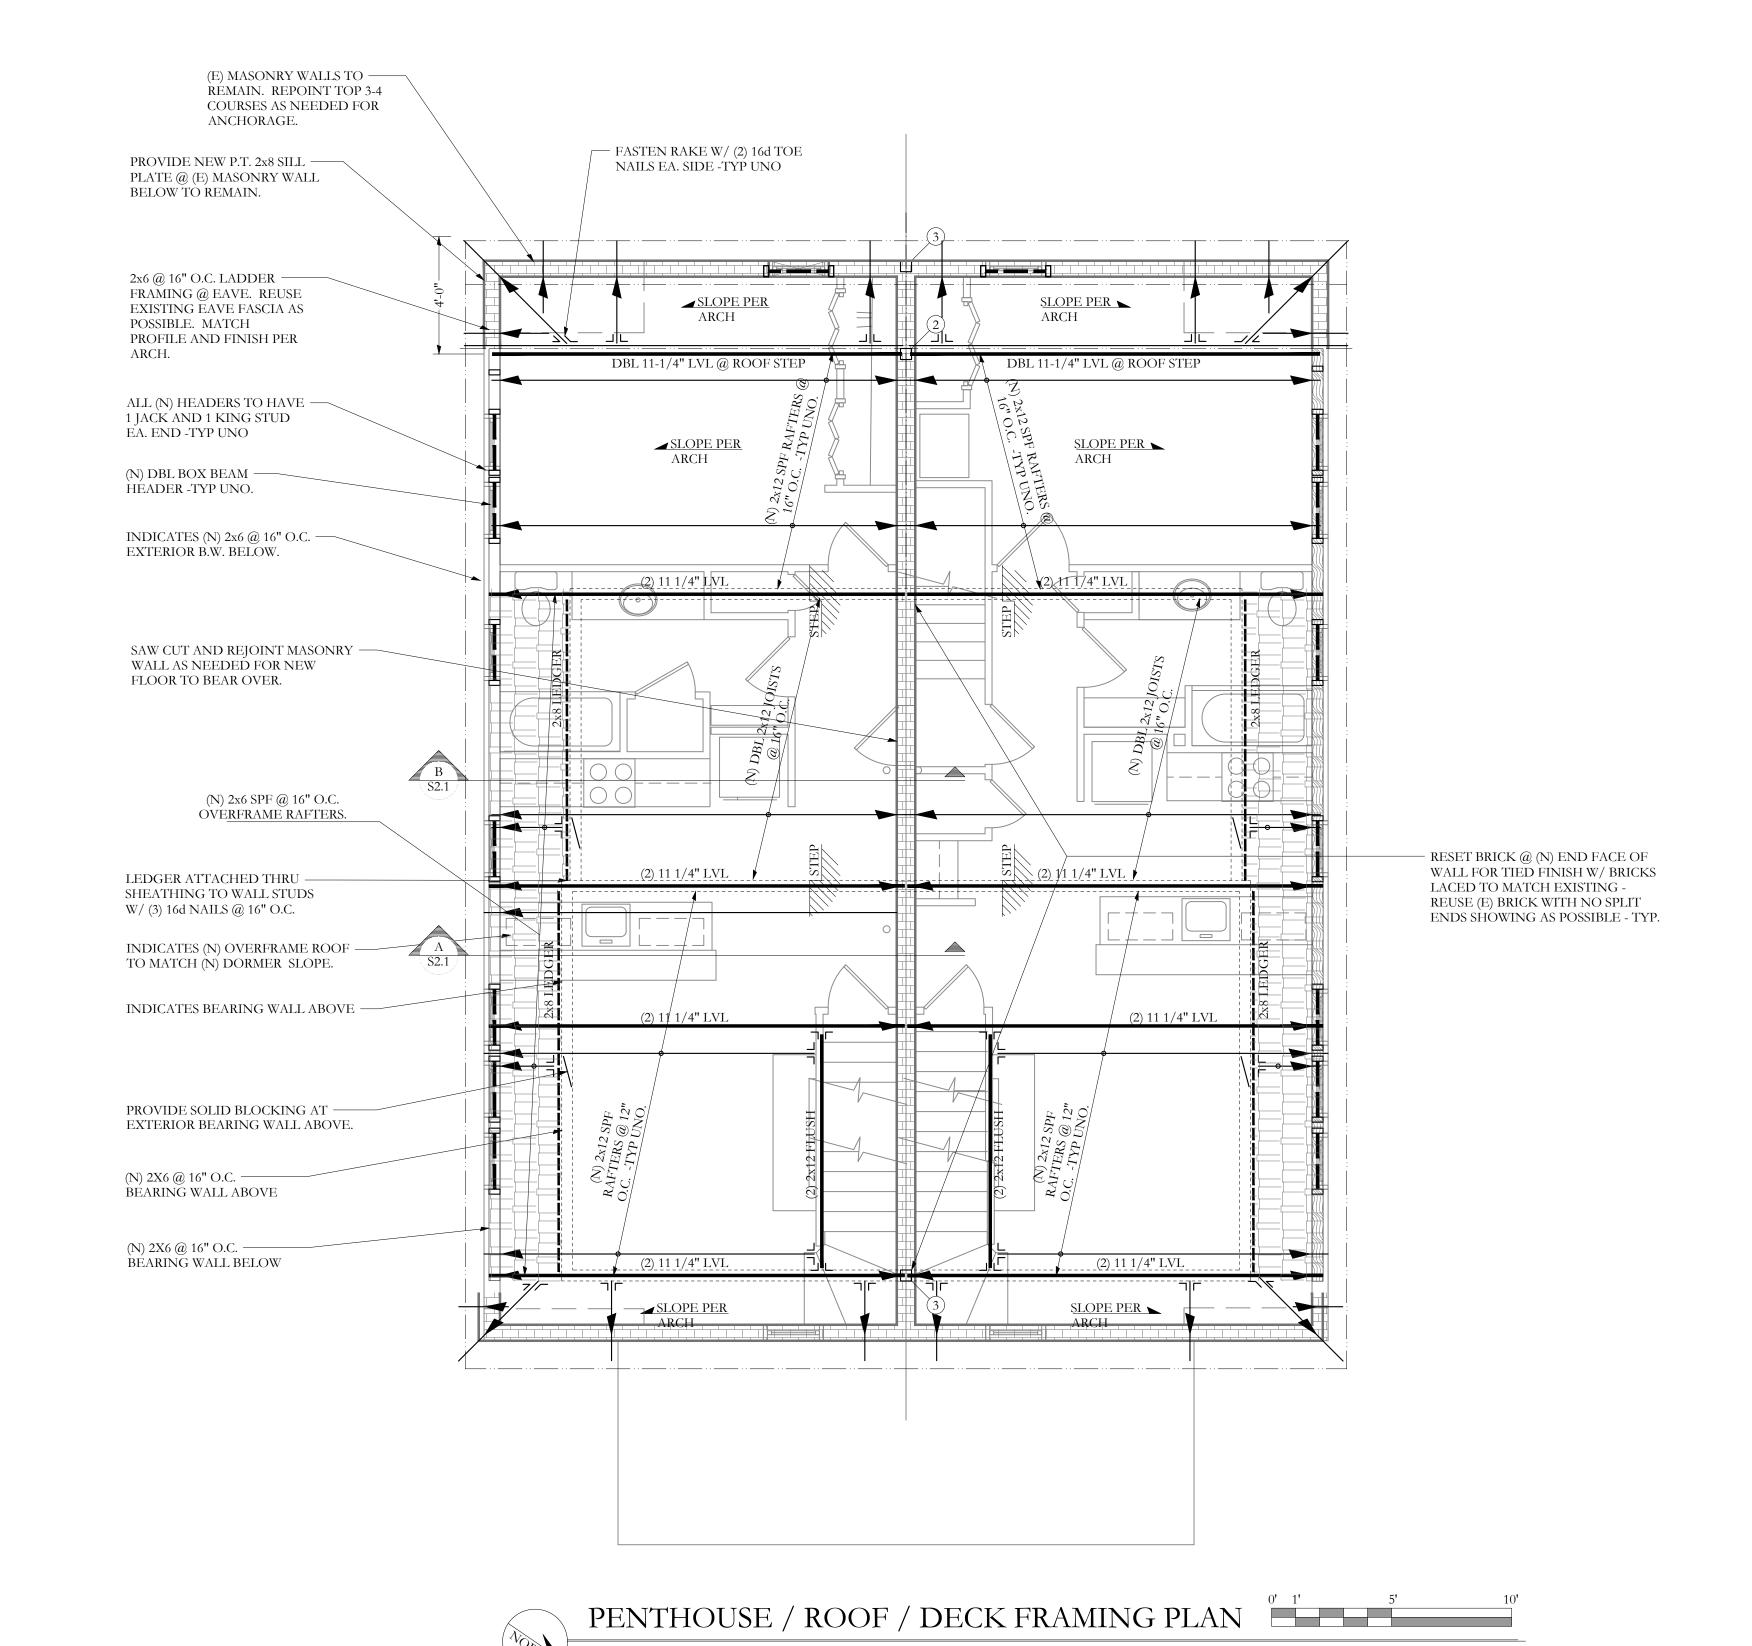

1. SEE GENERAL NOTES FOR ADDITIONAL INFORMATION.

6. ALL HEADERS IN 2x6 BEARING WALLS ARE (3) 2x6, UNO.

7. ALL HEADERS IN 2x4 BEARING WALLS ARE (2) 2x8, UNO.

3. (E) INDICATES EXISTING, (N) INDICATES NEW.

UNLESS NOTED OTHERWISE ON PLANS.

5. ALL BEAMS ARE FLUSH, UNO.

INFORMATION -TYP.

2. TEMPORARY SHORING OF ALL REPAIR WORK BY CONTRACTOR -TYP

4. ALL WOOD COLUMNS IN 2x6 WALLS SHALL BE 3-2x6 AND IN 2x4 WALLS SHALL BE 3-2x4

8. ALL (N) ROOF SHEATHING TO BE 5/8", SEE GENERAL NOTES FOR ADDITIONAL

PENTHOUSE ROOF
FRAMING PLAN

**S1.1** 

#16-0144

SCALE 1/4"=1'-0"

Portland, ME, 04101

р. 207-774-4614

f. 866-793-7835 www.structuralinteg.com

BUILD WITH CONFIDENCE