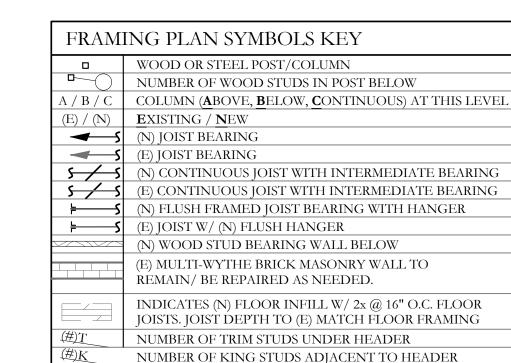

1. SEE GENERAL NOTES FOR ADDITIONAL INFORMATION.

6. ALL HEADERS IN 2x6 BEARING WALLS ARE (3) 2x6, UNO.

7. ALL HEADERS IN 2x4 BEARING WALLS ARE (2) 2x8, UNO.

3. (E) INDICATES EXISTING, (N) INDICATES NEW.

UNLESS NOTED OTHERWISE ON PLANS.

5. ALL BEAMS ARE FLUSH, UNO.

INFORMATION -TYP.

2. TEMPORARY SHORING OF ALL REPAIR WORK BY CONTRACTOR -TYP

4. ALL WOOD COLUMNS IN 2x6 WALLS SHALL BE 3-2x6 AND IN 2x4 WALLS SHALL BE 3-2x4

8. ALL (N) ROOF SHEATHING TO BE 5/8", SEE GENERAL NOTES FOR ADDITIONAL