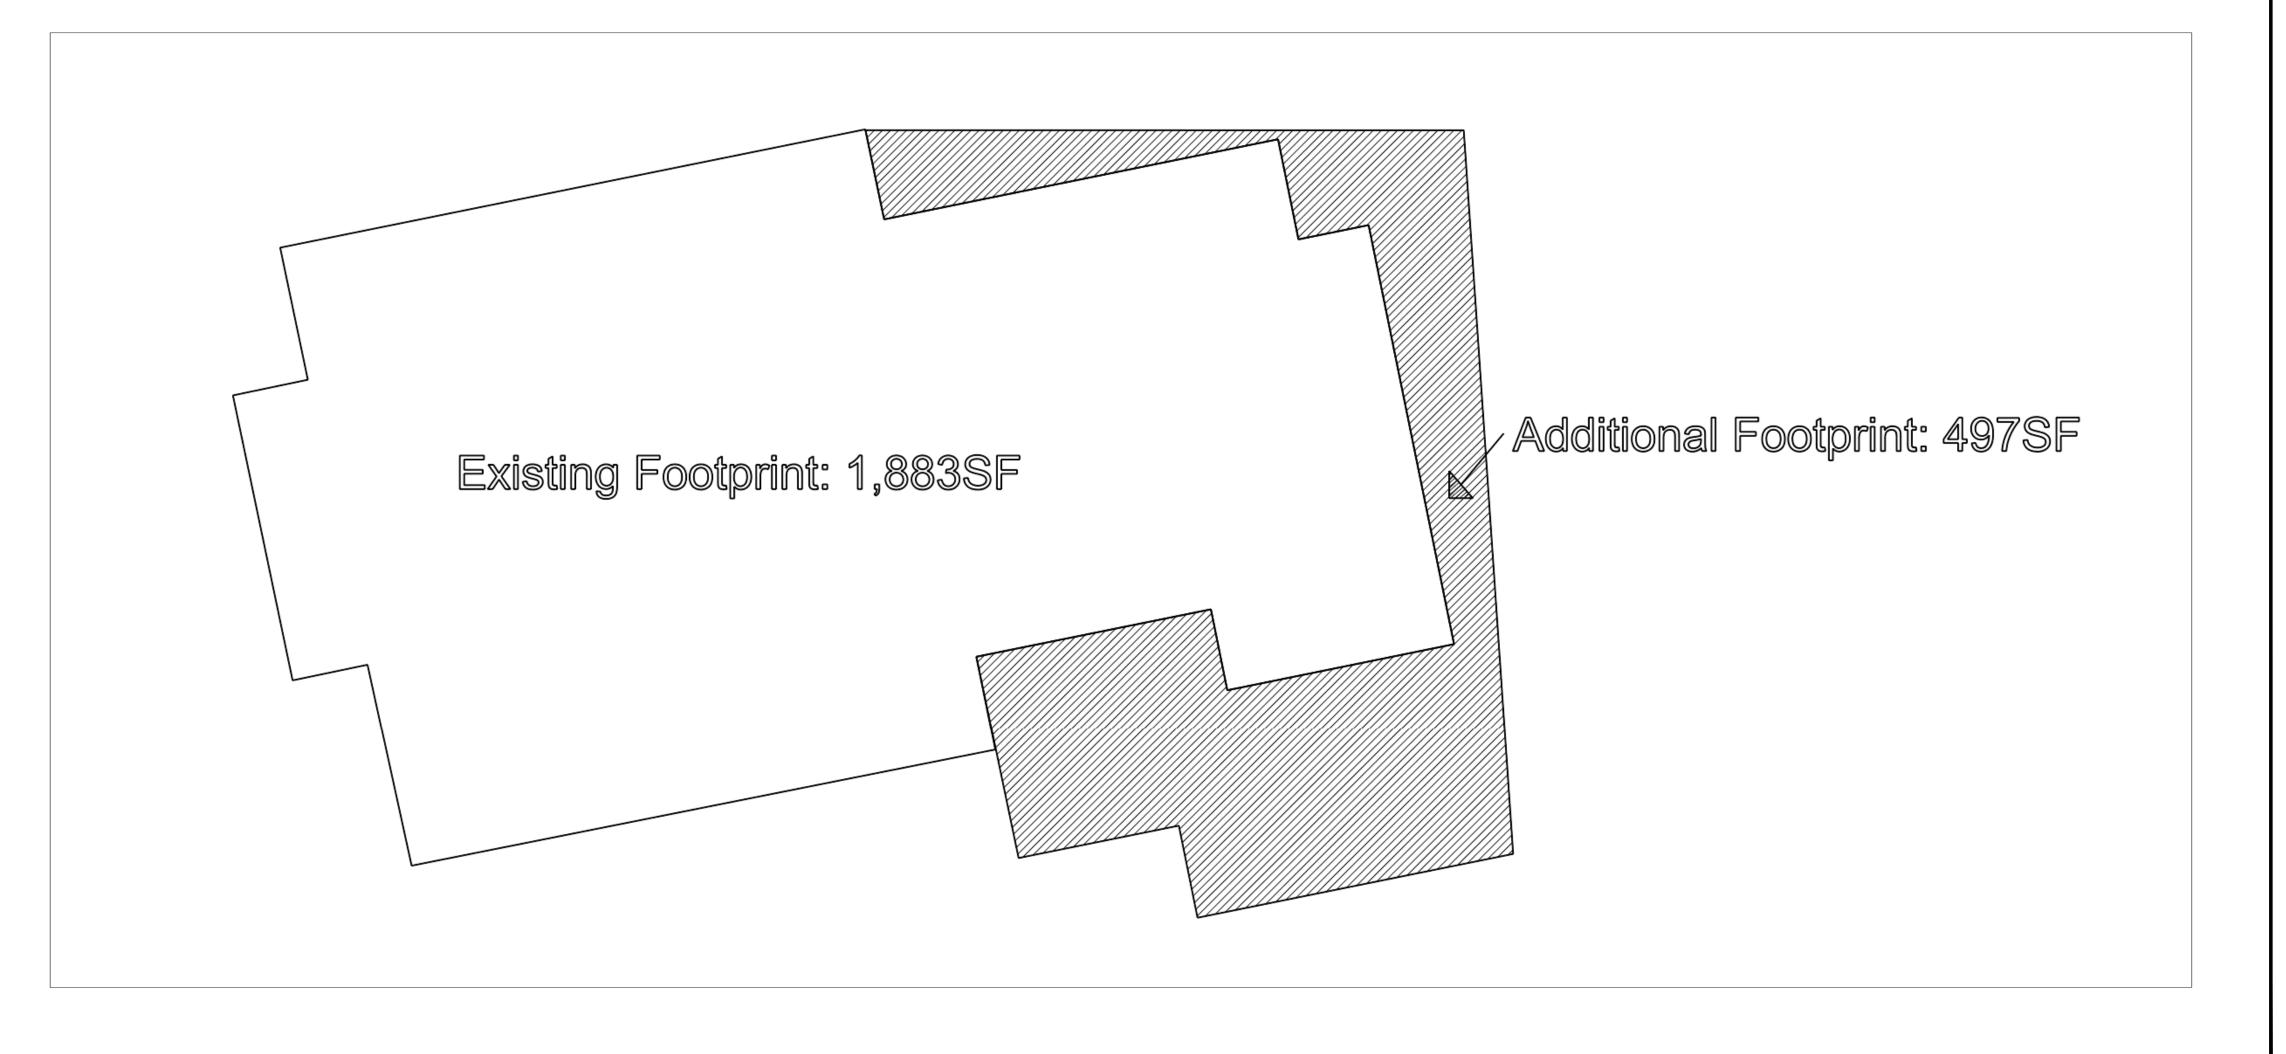

# **PROJECT DESCRIPTION**

To demolish rear portion of existing 6 unit building. To replace and construct a building addition. The new building footprint expansion is less than 500sf. New building addition will provide a new 1 hour fire rated stairwell enclosure to make the building safer for occupants (current rear stair is outside).