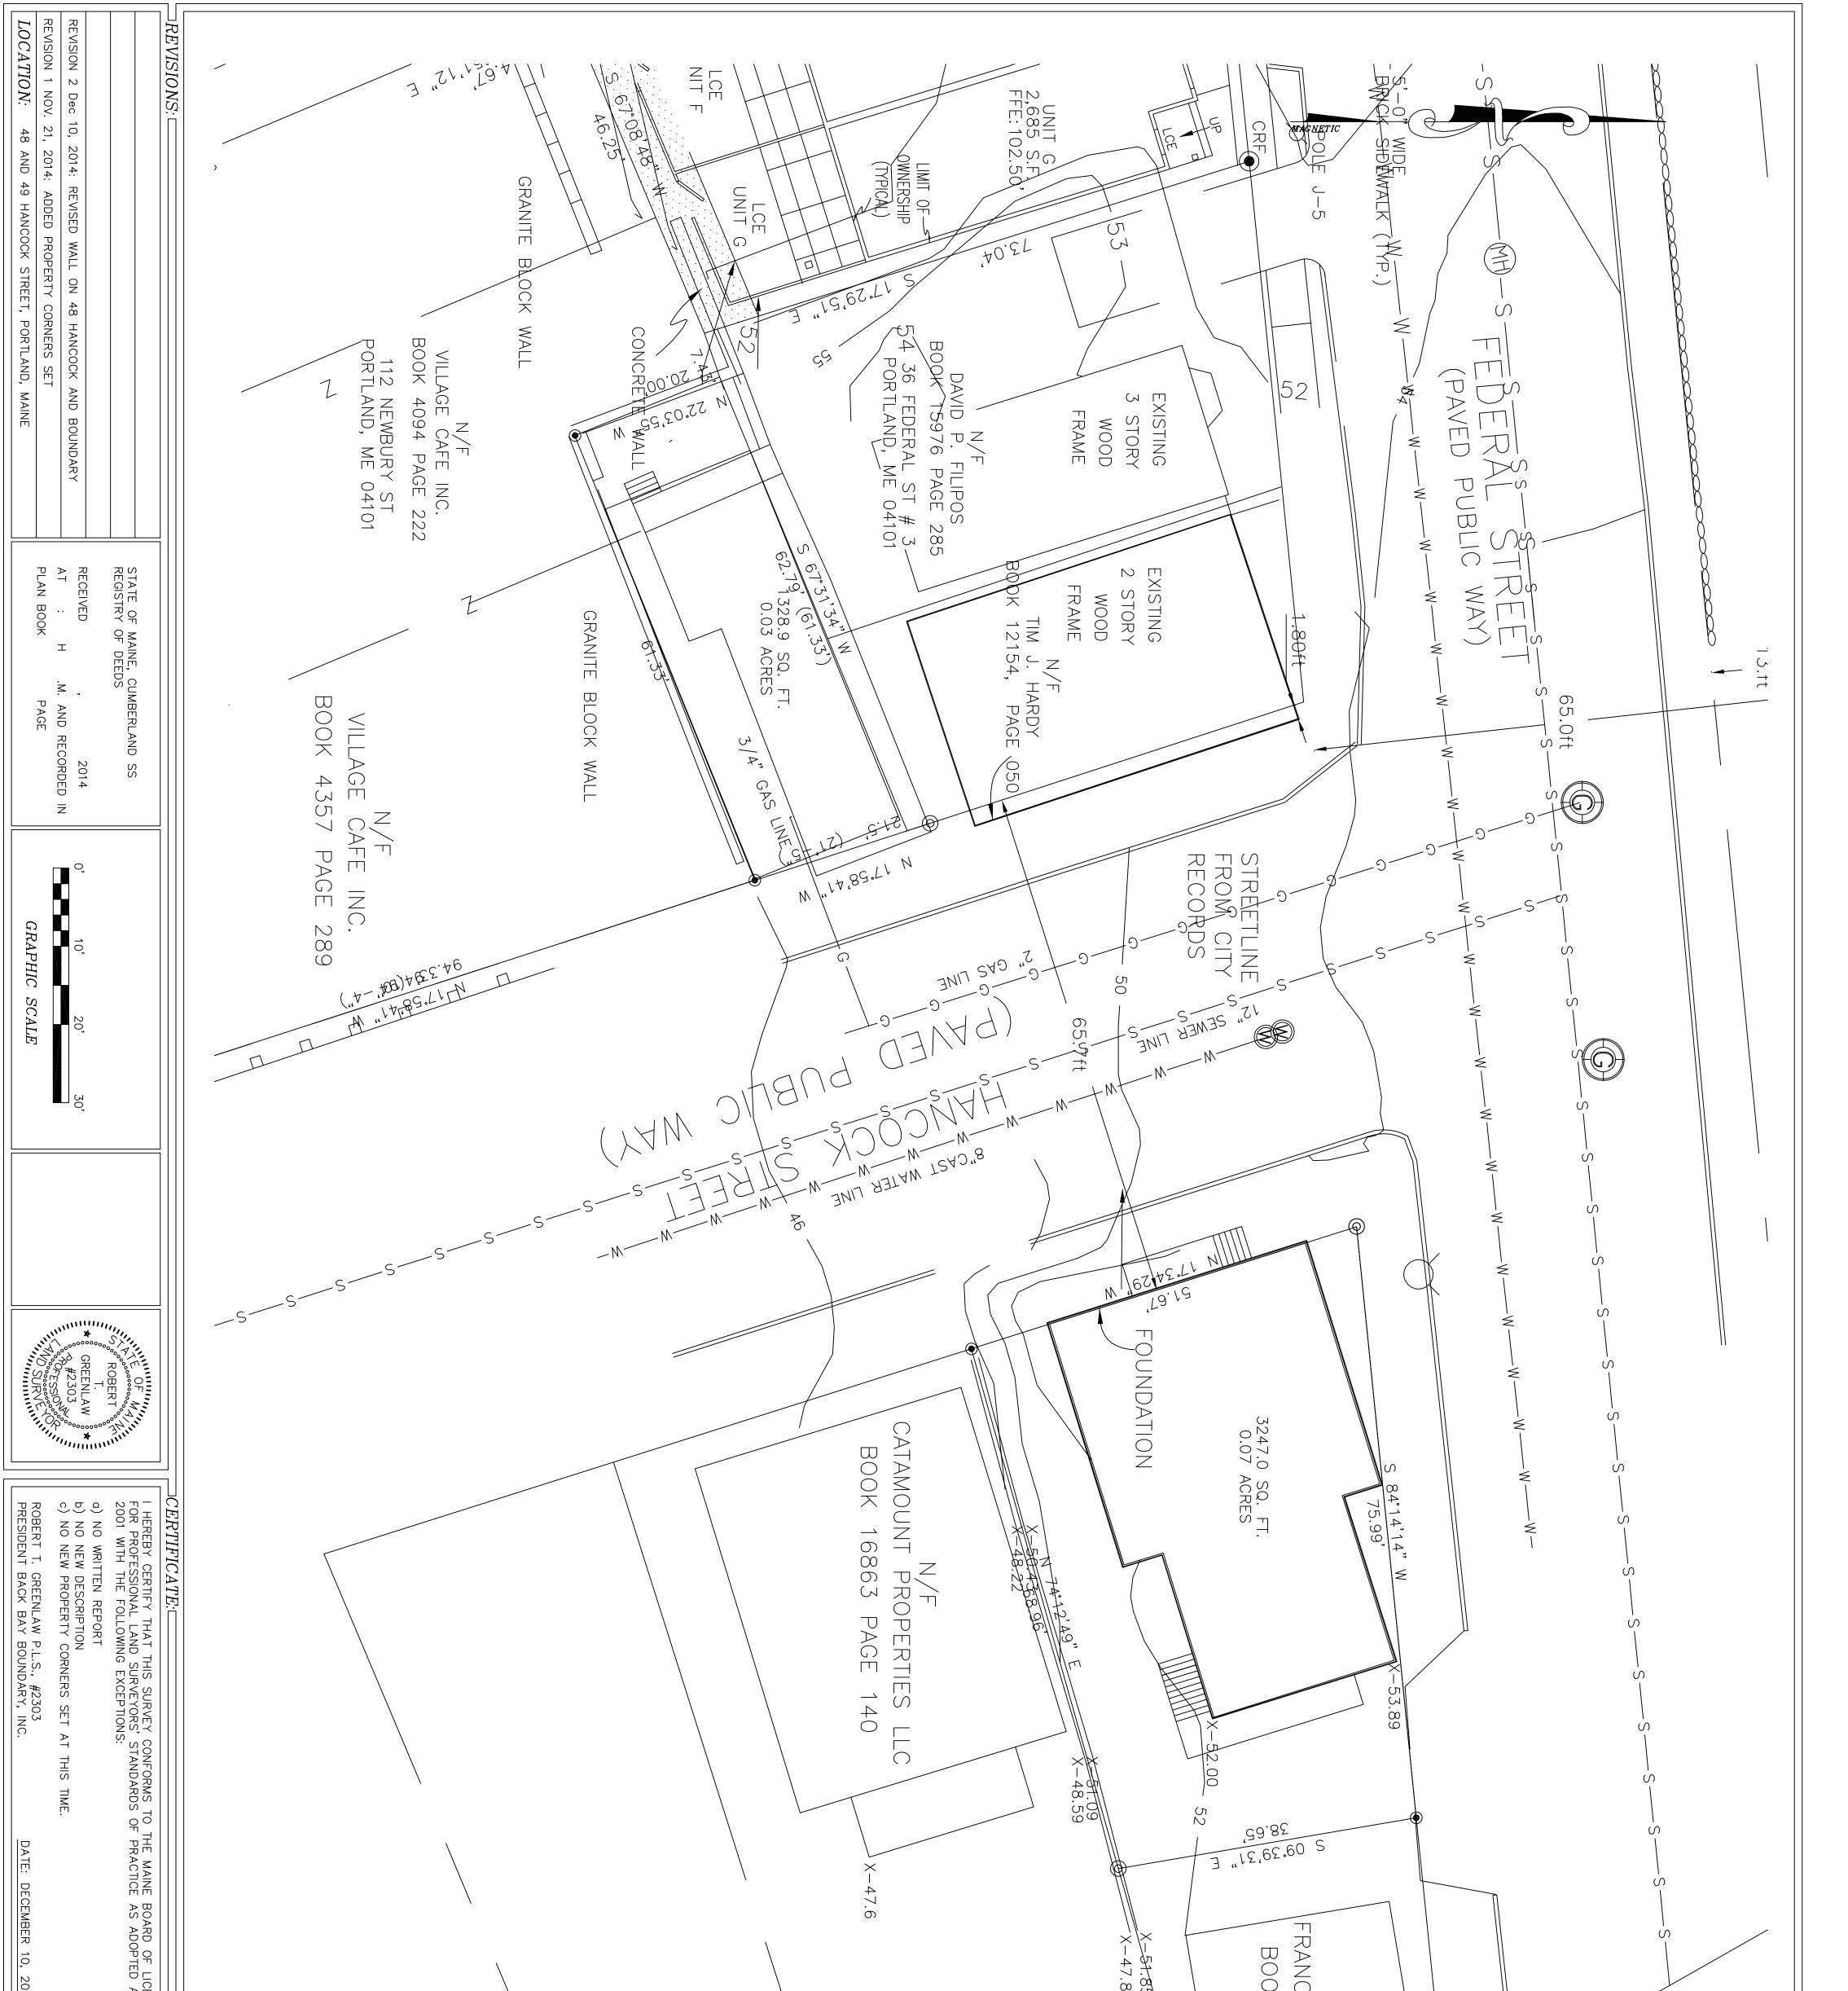

| APRIL 01,                                                                                                                                                                                                                                                                                                       |                                                                                                                                                                          |                                                                                                                                                                                                           |                                                                                                                                                                                                                                     |                                                                                                                                                                                                                                                                                                                                                          |                              |                            |                                                                             |                                                                                                                                                                                                                                                                                                                                                                                                                                   |                                                                                                                                                                                                       |                                                                                                                                                                                                                                                                                                                                                                                                                                                                                                                                                                |                |
|-----------------------------------------------------------------------------------------------------------------------------------------------------------------------------------------------------------------------------------------------------------------------------------------------------------------|--------------------------------------------------------------------------------------------------------------------------------------------------------------------------|-----------------------------------------------------------------------------------------------------------------------------------------------------------------------------------------------------------|-------------------------------------------------------------------------------------------------------------------------------------------------------------------------------------------------------------------------------------|----------------------------------------------------------------------------------------------------------------------------------------------------------------------------------------------------------------------------------------------------------------------------------------------------------------------------------------------------------|------------------------------|----------------------------|-----------------------------------------------------------------------------|-----------------------------------------------------------------------------------------------------------------------------------------------------------------------------------------------------------------------------------------------------------------------------------------------------------------------------------------------------------------------------------------------------------------------------------|-------------------------------------------------------------------------------------------------------------------------------------------------------------------------------------------------------|----------------------------------------------------------------------------------------------------------------------------------------------------------------------------------------------------------------------------------------------------------------------------------------------------------------------------------------------------------------------------------------------------------------------------------------------------------------------------------------------------------------------------------------------------------------|----------------|
| PREPARED BY:<br>ROBERT T. GREENLAW PLS<br>LAND SURVEYING<br>32 Old Orchard Street<br>Old Orchard Beach, Maine 04064<br>207-289-4546 Bobgreenlow504@gmail.com<br>DRAWN BY: RTG<br>CHECKED BY: KGG<br>SCALE: 1" = 10'<br>DATE OF SURVEY: 10-10-2014<br>JOB NUMBER: 2014011<br>SHEET:1 OF 1<br>DRAWER: 2014 NO:011 | EXISTING CONDTIONS PLAN<br>48 AND 50 HANCOCK STREET<br>PORTLAND, MAINE<br>FOR: SUNNY TIMES SOLAR LLC & FEDERAL STREET PHOENIX LLC<br>P.O. BOX 15372 PORTLAND MAINE 04112 | LEGEND:    © Capped 5/8" Rebar Set<br>With Registration Number #2303    © Drill Hole Set  N/F  Now Or Formerly<br>TYP    © Sewer Manhole  TYP  Typical<br>X    Wanhole  Juliity Pole    Houst Street Line | FLOOD NOTE:<br>BY GRAPHIC PLOTTING ONLY, THIS PROPERTY IS IN ZONE C<br>OF THE FLOOD INSURANCE RATE MAP, COMMUNITY/PANEL No. 230051 14C<br>WHICH BEARS AN EFFECTIVE DATE OF 07-17-1986 AND IS NOT IN A SPECIAL<br>FLOOD HAZARD AREA. | ZONING:<br>ZONE B2-B COMMUNITY BUSINESS ZONE<br>REAR SETBACK:<br>SIDE YARD:<br>MINIMUM STREET FRONTAGE:<br>MINIMUM LOT SIZE:<br>MAXIMUM STRUCTURE HEIGHT: 45 FEET<br>MAXIMUM LOT COVERAGE:<br>MAXIMUM RESIDENTIAL DENSITY: 435 SQ. FT PER DWELLING UNIT<br>SEE THE CITY OF PORTLAND ZONING ORDINANCE FOR UPDATES AND<br>RESTRICTIONS NOT MENTIONED HERE. | Front view of #48 Hancock St | Bet view of #49 Hancock St | EVATIONS SUBTRACT 50.00<br>IN A U.S. COAST & GEN<br>ND CITY HALL, ELEVATION | INT OF FUNITION STREET RECORD FLANS, WHEN TOOD & 1920, ON FILE IN<br>INT OF PUBLIC WORKS.<br>Y OF PORTLAND ASSESSORS MAP 20, LOT SHOWN AS BLOCK D, LOT 11.<br>BDIVISION PLAT OF SEAPORT LOFTS, NEWBURY/HANCOCK STREETS PORTLAND<br>NEWBURY STREET LLC 35 FAY STREET SUITE 107B BOSTON MA 02118 SHEE<br>PARED BY SEBAGO TECHNICS INC.U.NRECORDED AT THIS TIME.<br>WERE NO APPARENT EASEMENTS OR RESTRICTIONS BURDENING OR BENEFITI | SO HANCOCK STREET 3247.0 SQ.<br>SO HANCOCK STREET 3247.0 SQ.<br>E IS MADE TO THE FOLLOWING PLANS:<br>UDED MINOR SITE PLAN, PROPOSED PARKING LOT 73 I<br>ED DATE 07-29-1987, PREPARED BY SEBAGO TECHNI | RECORD OWNER OF PARCEL: 48 HANCOCK STREET- SUNNY TIMES SOLAR<br>32 PAGE 085 AND 49 HANCOCK STREET-SUNNY TIME SOLAR LLC AND F<br>DENIX LLC BOOK 30915, PAGE 309 AS RECORDED IN THE CUMBERLAND<br>SISTRY OF DEEDS.<br>BEARINGS ARE BASED UPON A MAGNETIC OBSERVATION TAKEN AT THE TIN<br>RVEY, UTILIZING THE FOLLOWING EQUIPMENT:<br>IETZ SOKKISHA SET 4 TOTAL STATION, LIETZ SDR 24/33 DATA COLLECTC<br>COORDINATES SHOWN ARE FROM PLAN REFERENCE 4d, THEY ARE TO BE<br>S PROJECT TO THE STATE GRID FOR THE GIS DEPARTMENT OF THE CITY<br>SINEERING DEPARTMENT. | GENERAL NOTES: |