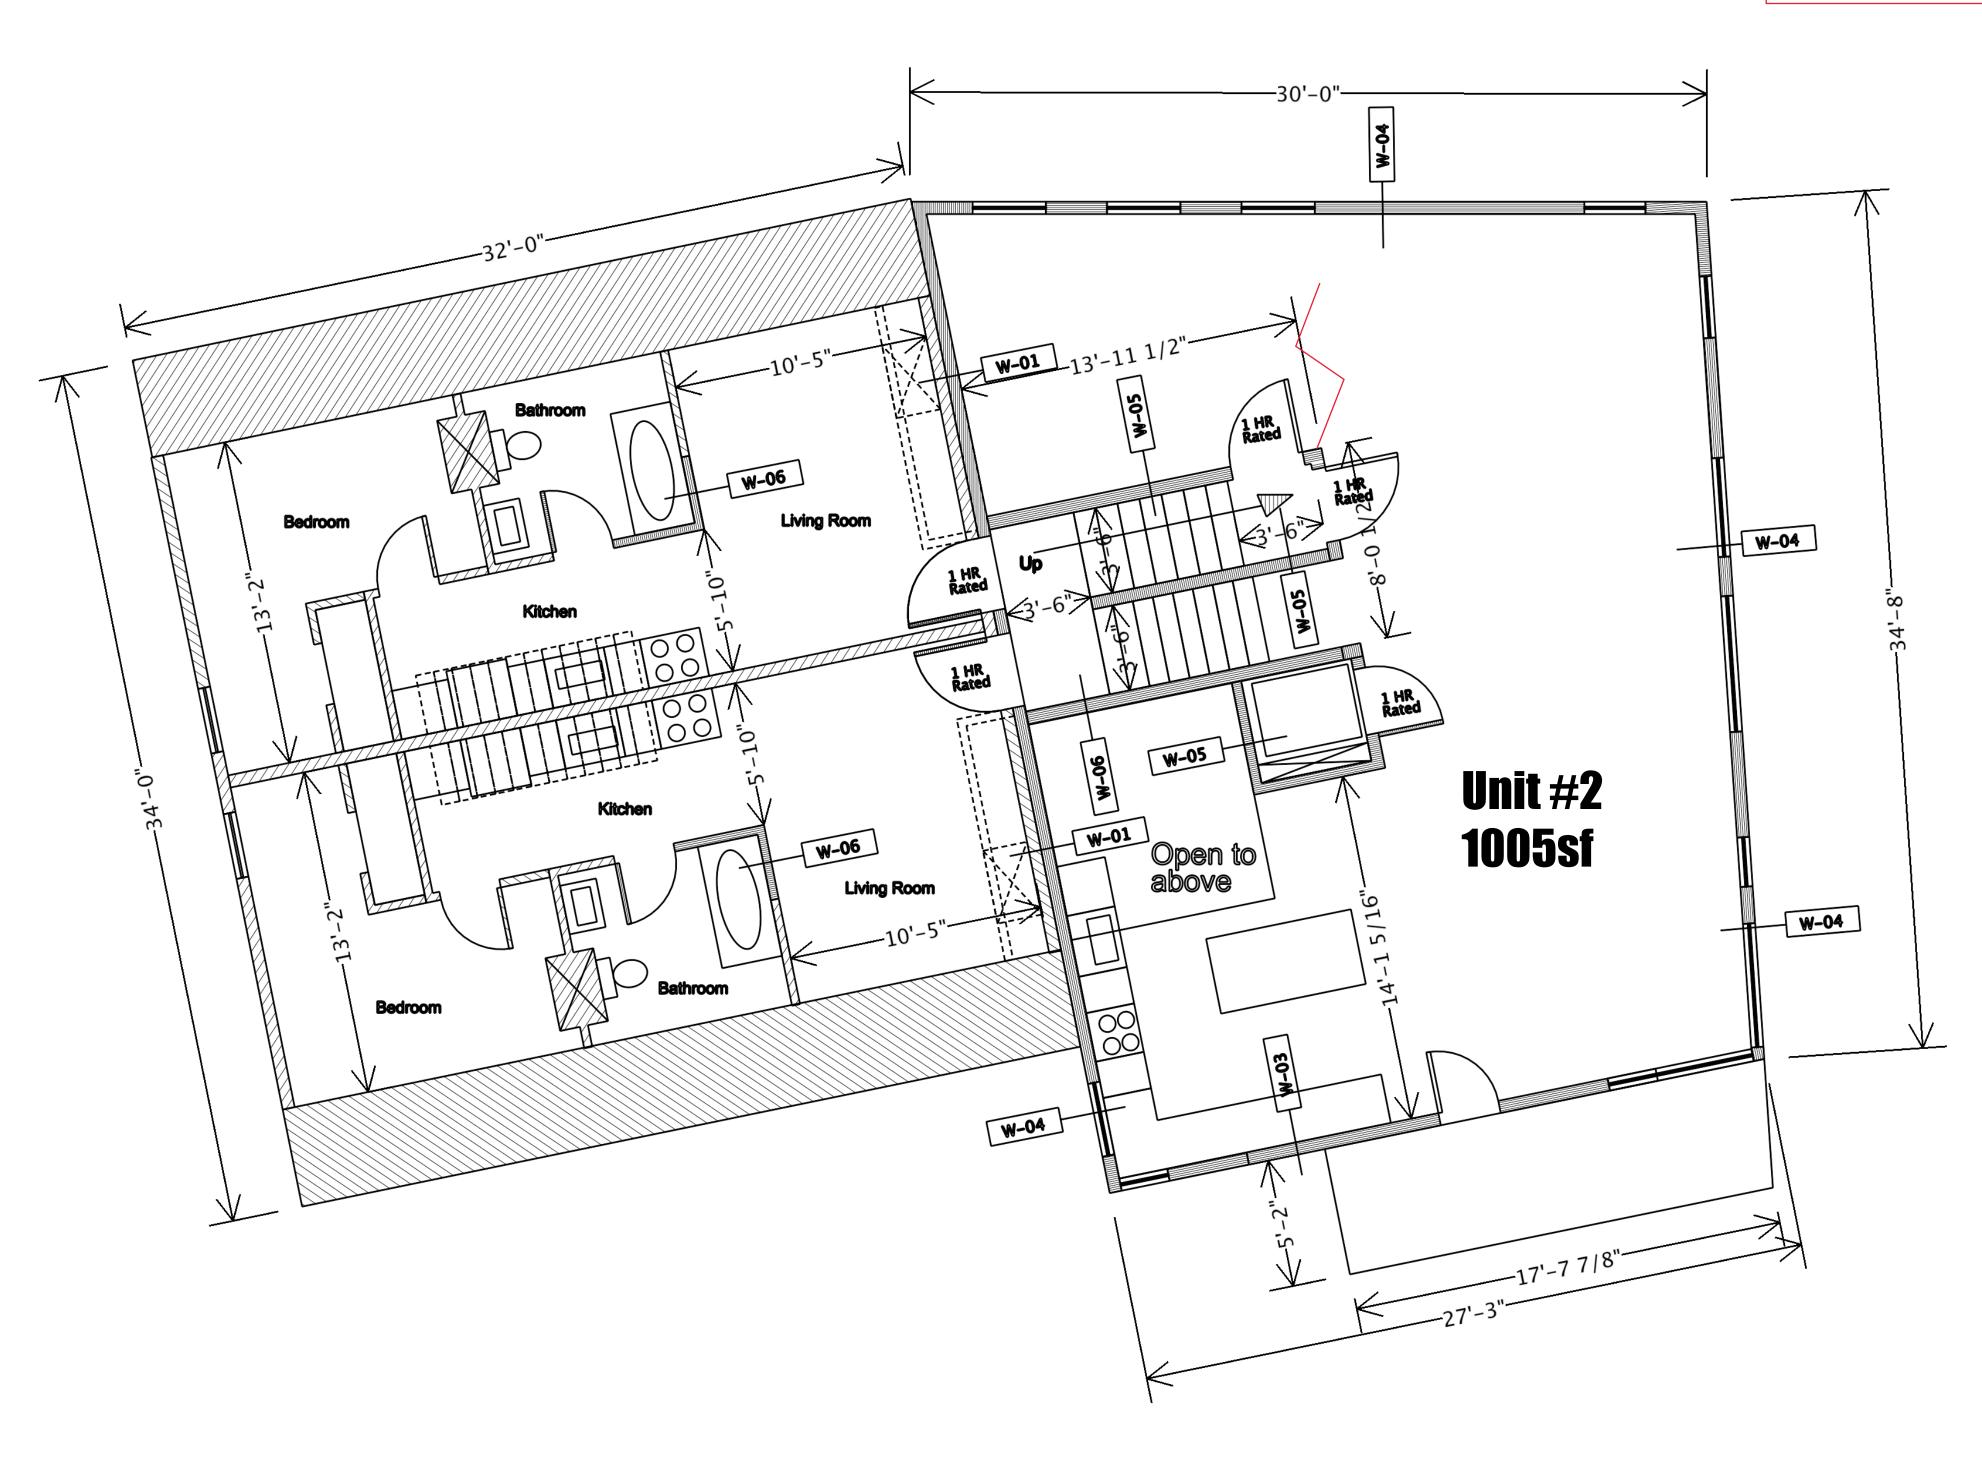

|              | Area for demo      |
|--------------|--------------------|
| <b>/////</b> | Existing Structure |
|              | Proposed Structure |
|              |                    |

There are 2 doors to the exit enclosure because I wanted 2 doors. It is my understanding that there is nothing in the IBC that would prevent me from having 2 exits from this unit. More specifically, I have a shoji screen that I was going to use to divide the room. One part as my personal office and the other part living area. I wanted to have 2 different access points for this use. See shoji in red. The intent of this unit is to be a single unit as noted in the plans. Please note, I made the bath on the mezzanine level larger.