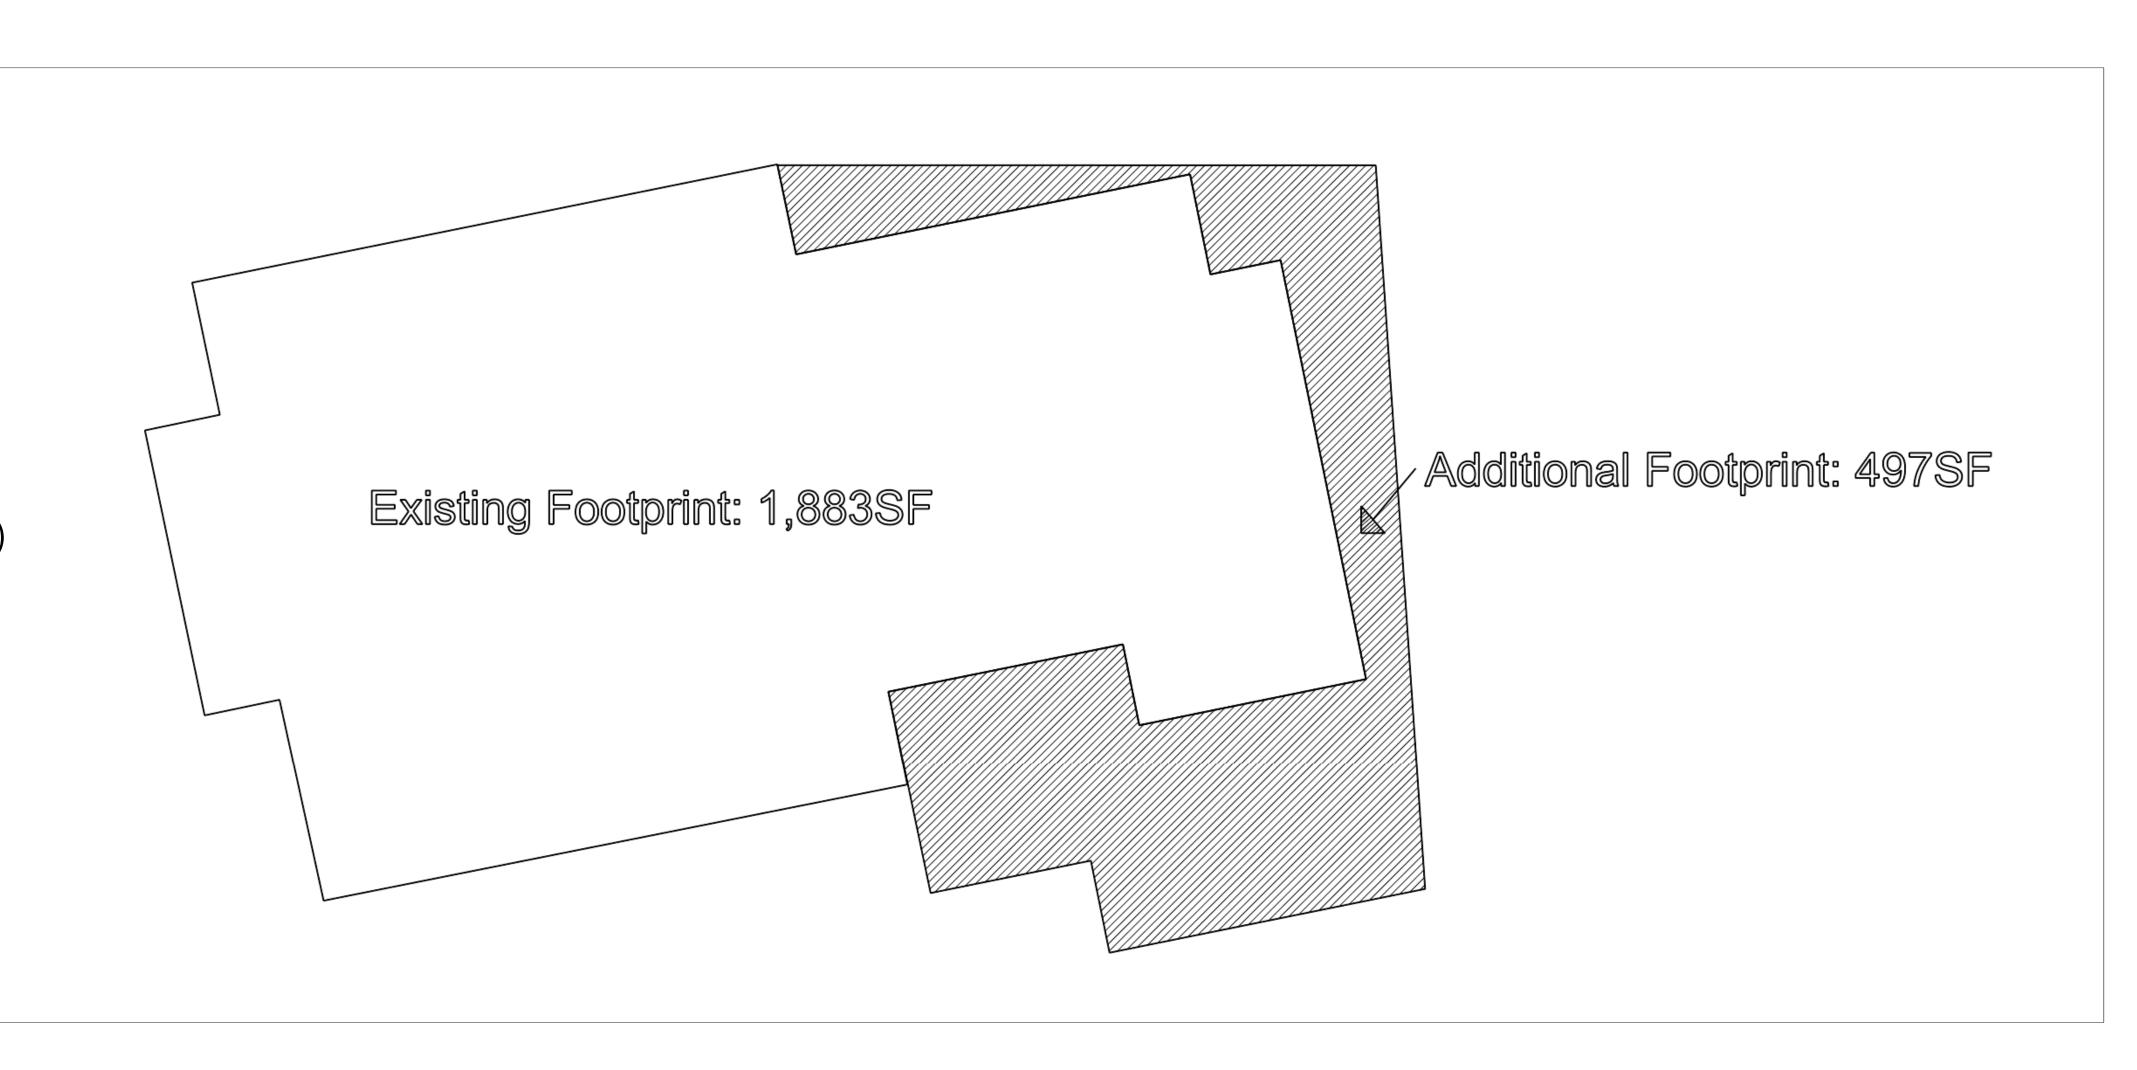

## **PROJECTDESCRIPTION**

To construct an attached building. The new building footprint expansion is less than 500sf. The new attached building will provide a new 1 hour fire rated stairwell enclosure to make the building safer for occupants (current rear stair is outside).